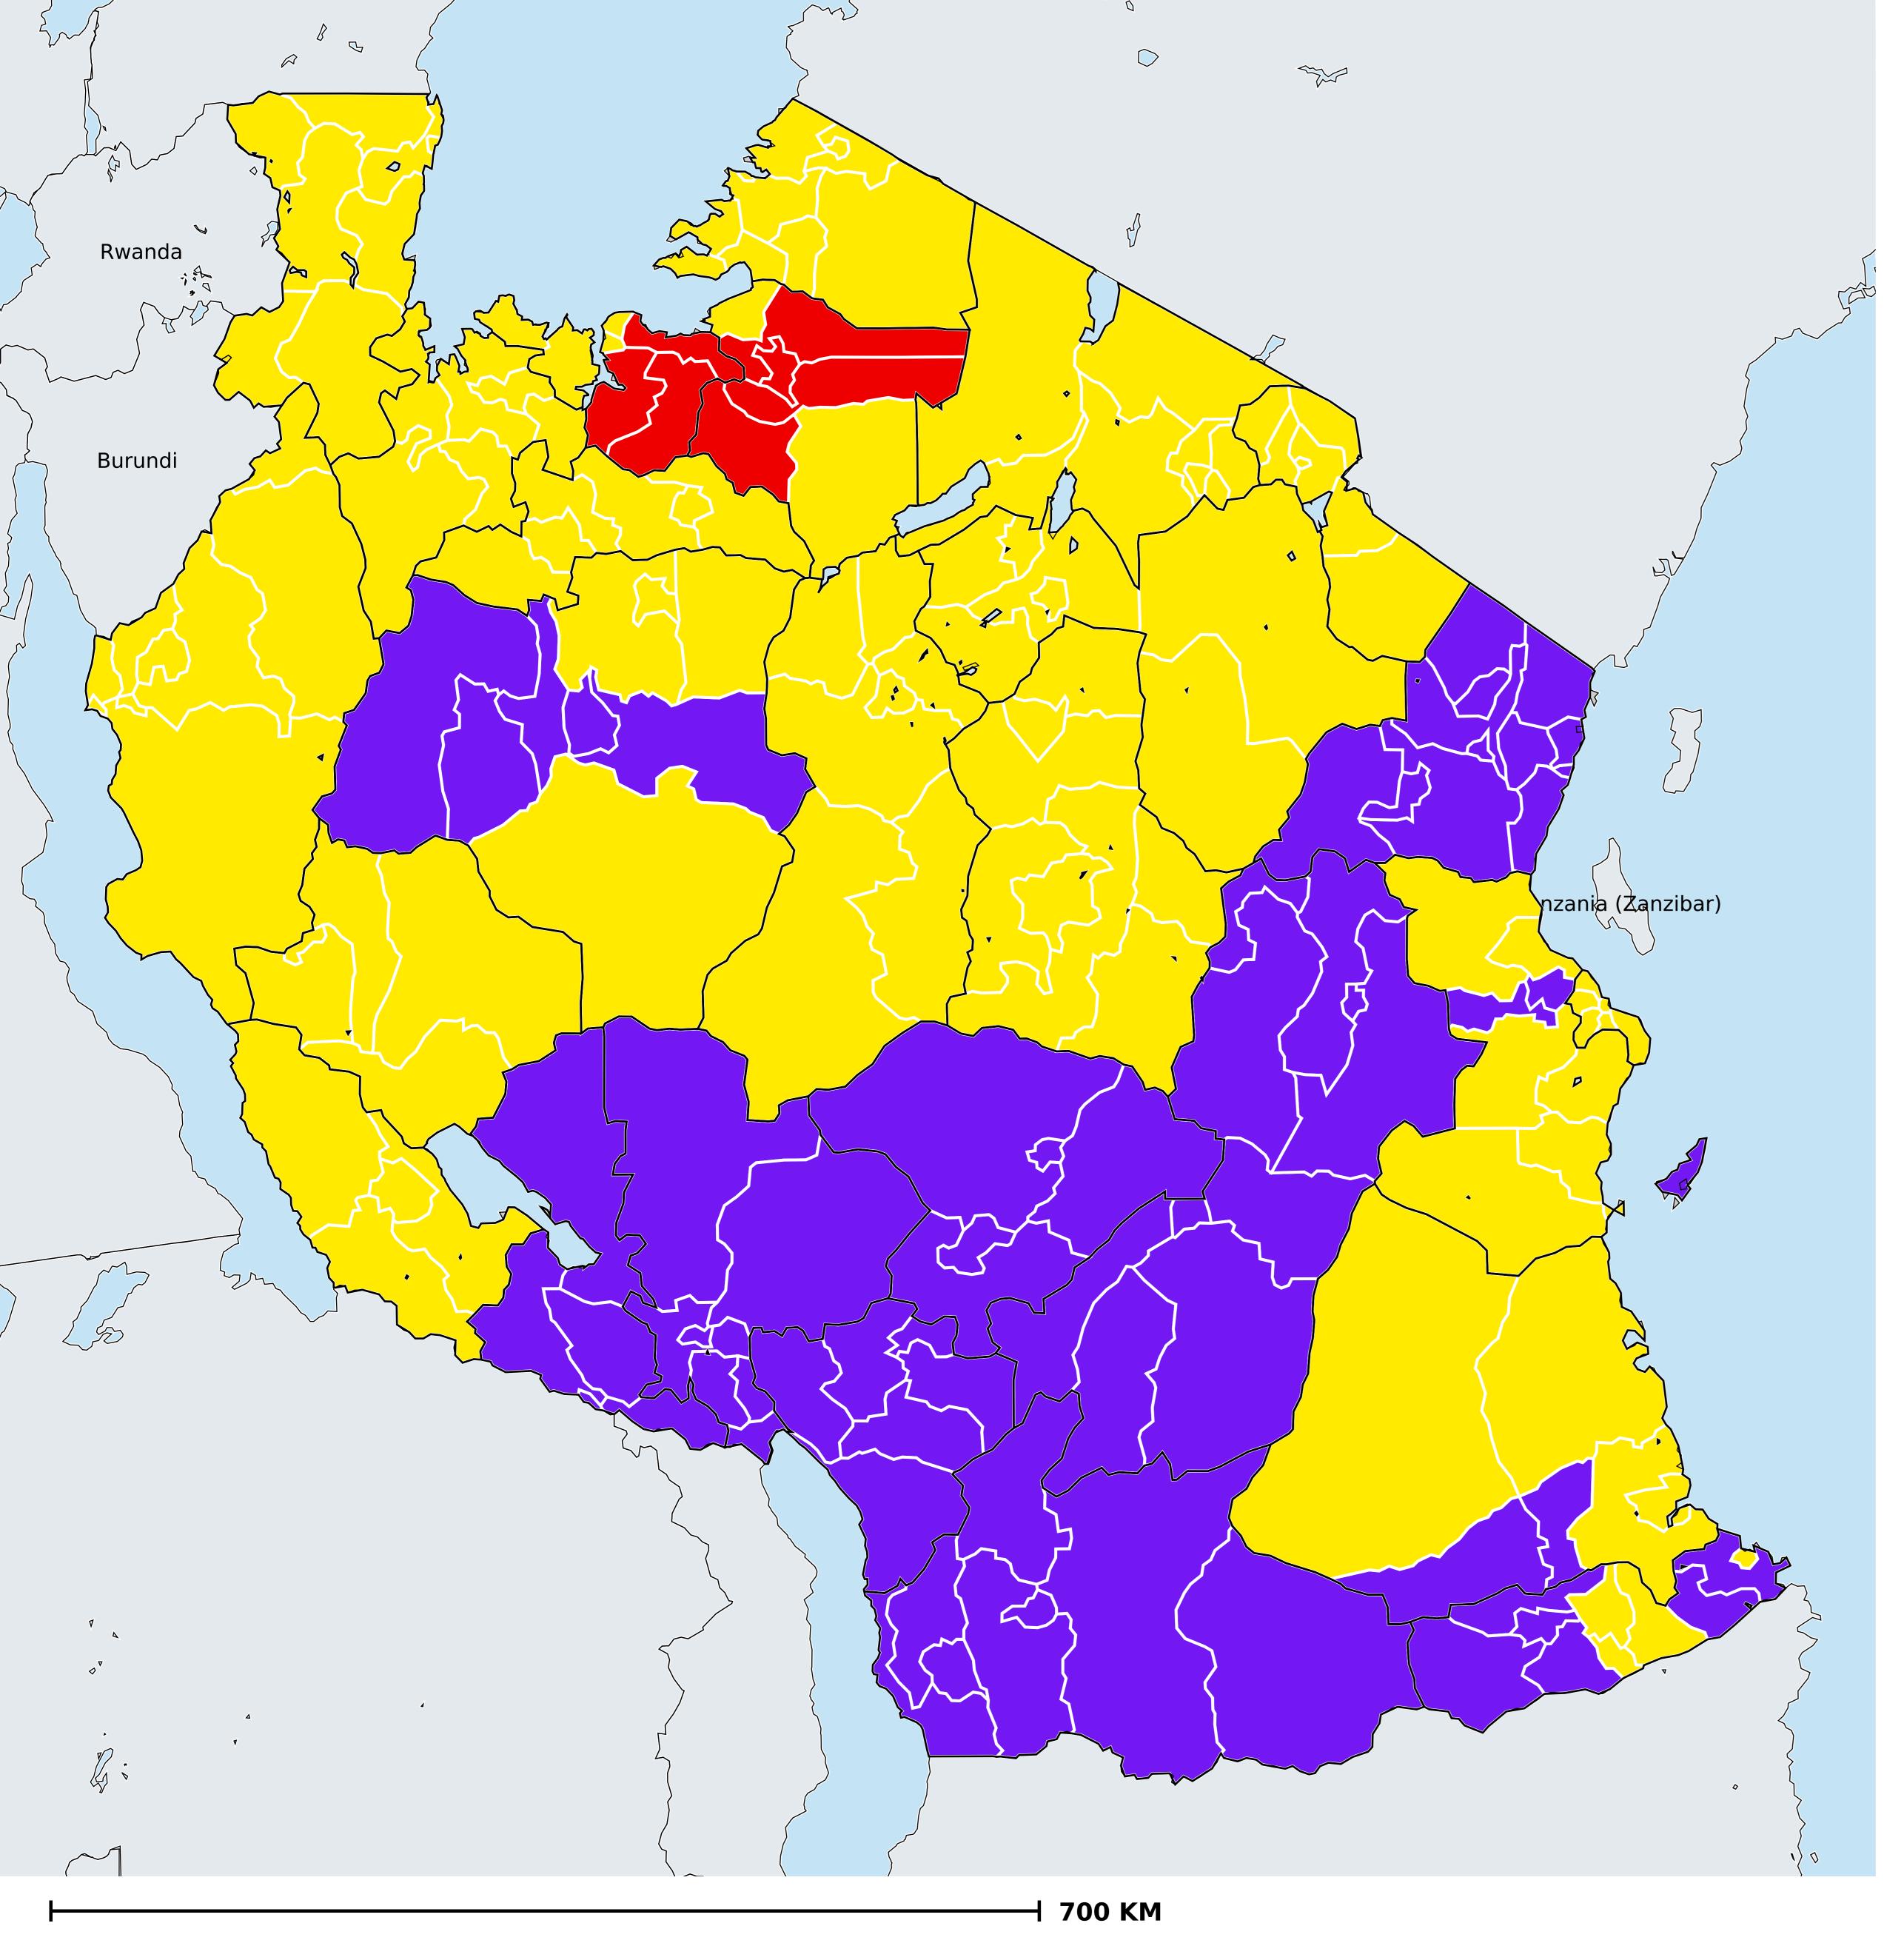

## Tanzania (Mainland) (2020)

Geographic coverage - SAC MDA/PC coverage of Schistosomiasis

Schistosomiasis > MDA/PC coverage > Geographic coverage - SAC

Endemicity unknown
PC not required
PC delivered
PC not delivered - Low/Moderate endemicity
PC not delivered - High endemicity
No data available

Boundaries, names and designations used here do not imply expression of WHO opinion concerning the legal status of any country, territory or area, or of its authorities, or concerning delimitation of frontiers or boundaries. Dotted / dashed lines represent approximate border lines for which there may not yet be full agreement.

## **Data Source:**

Data provided by health ministries to ESPEN through WHO reporting processes. All reasonable precautions have been taken to verify this information

Copyright 2023 WHO. All rights reserved. Generated 19 September 2023