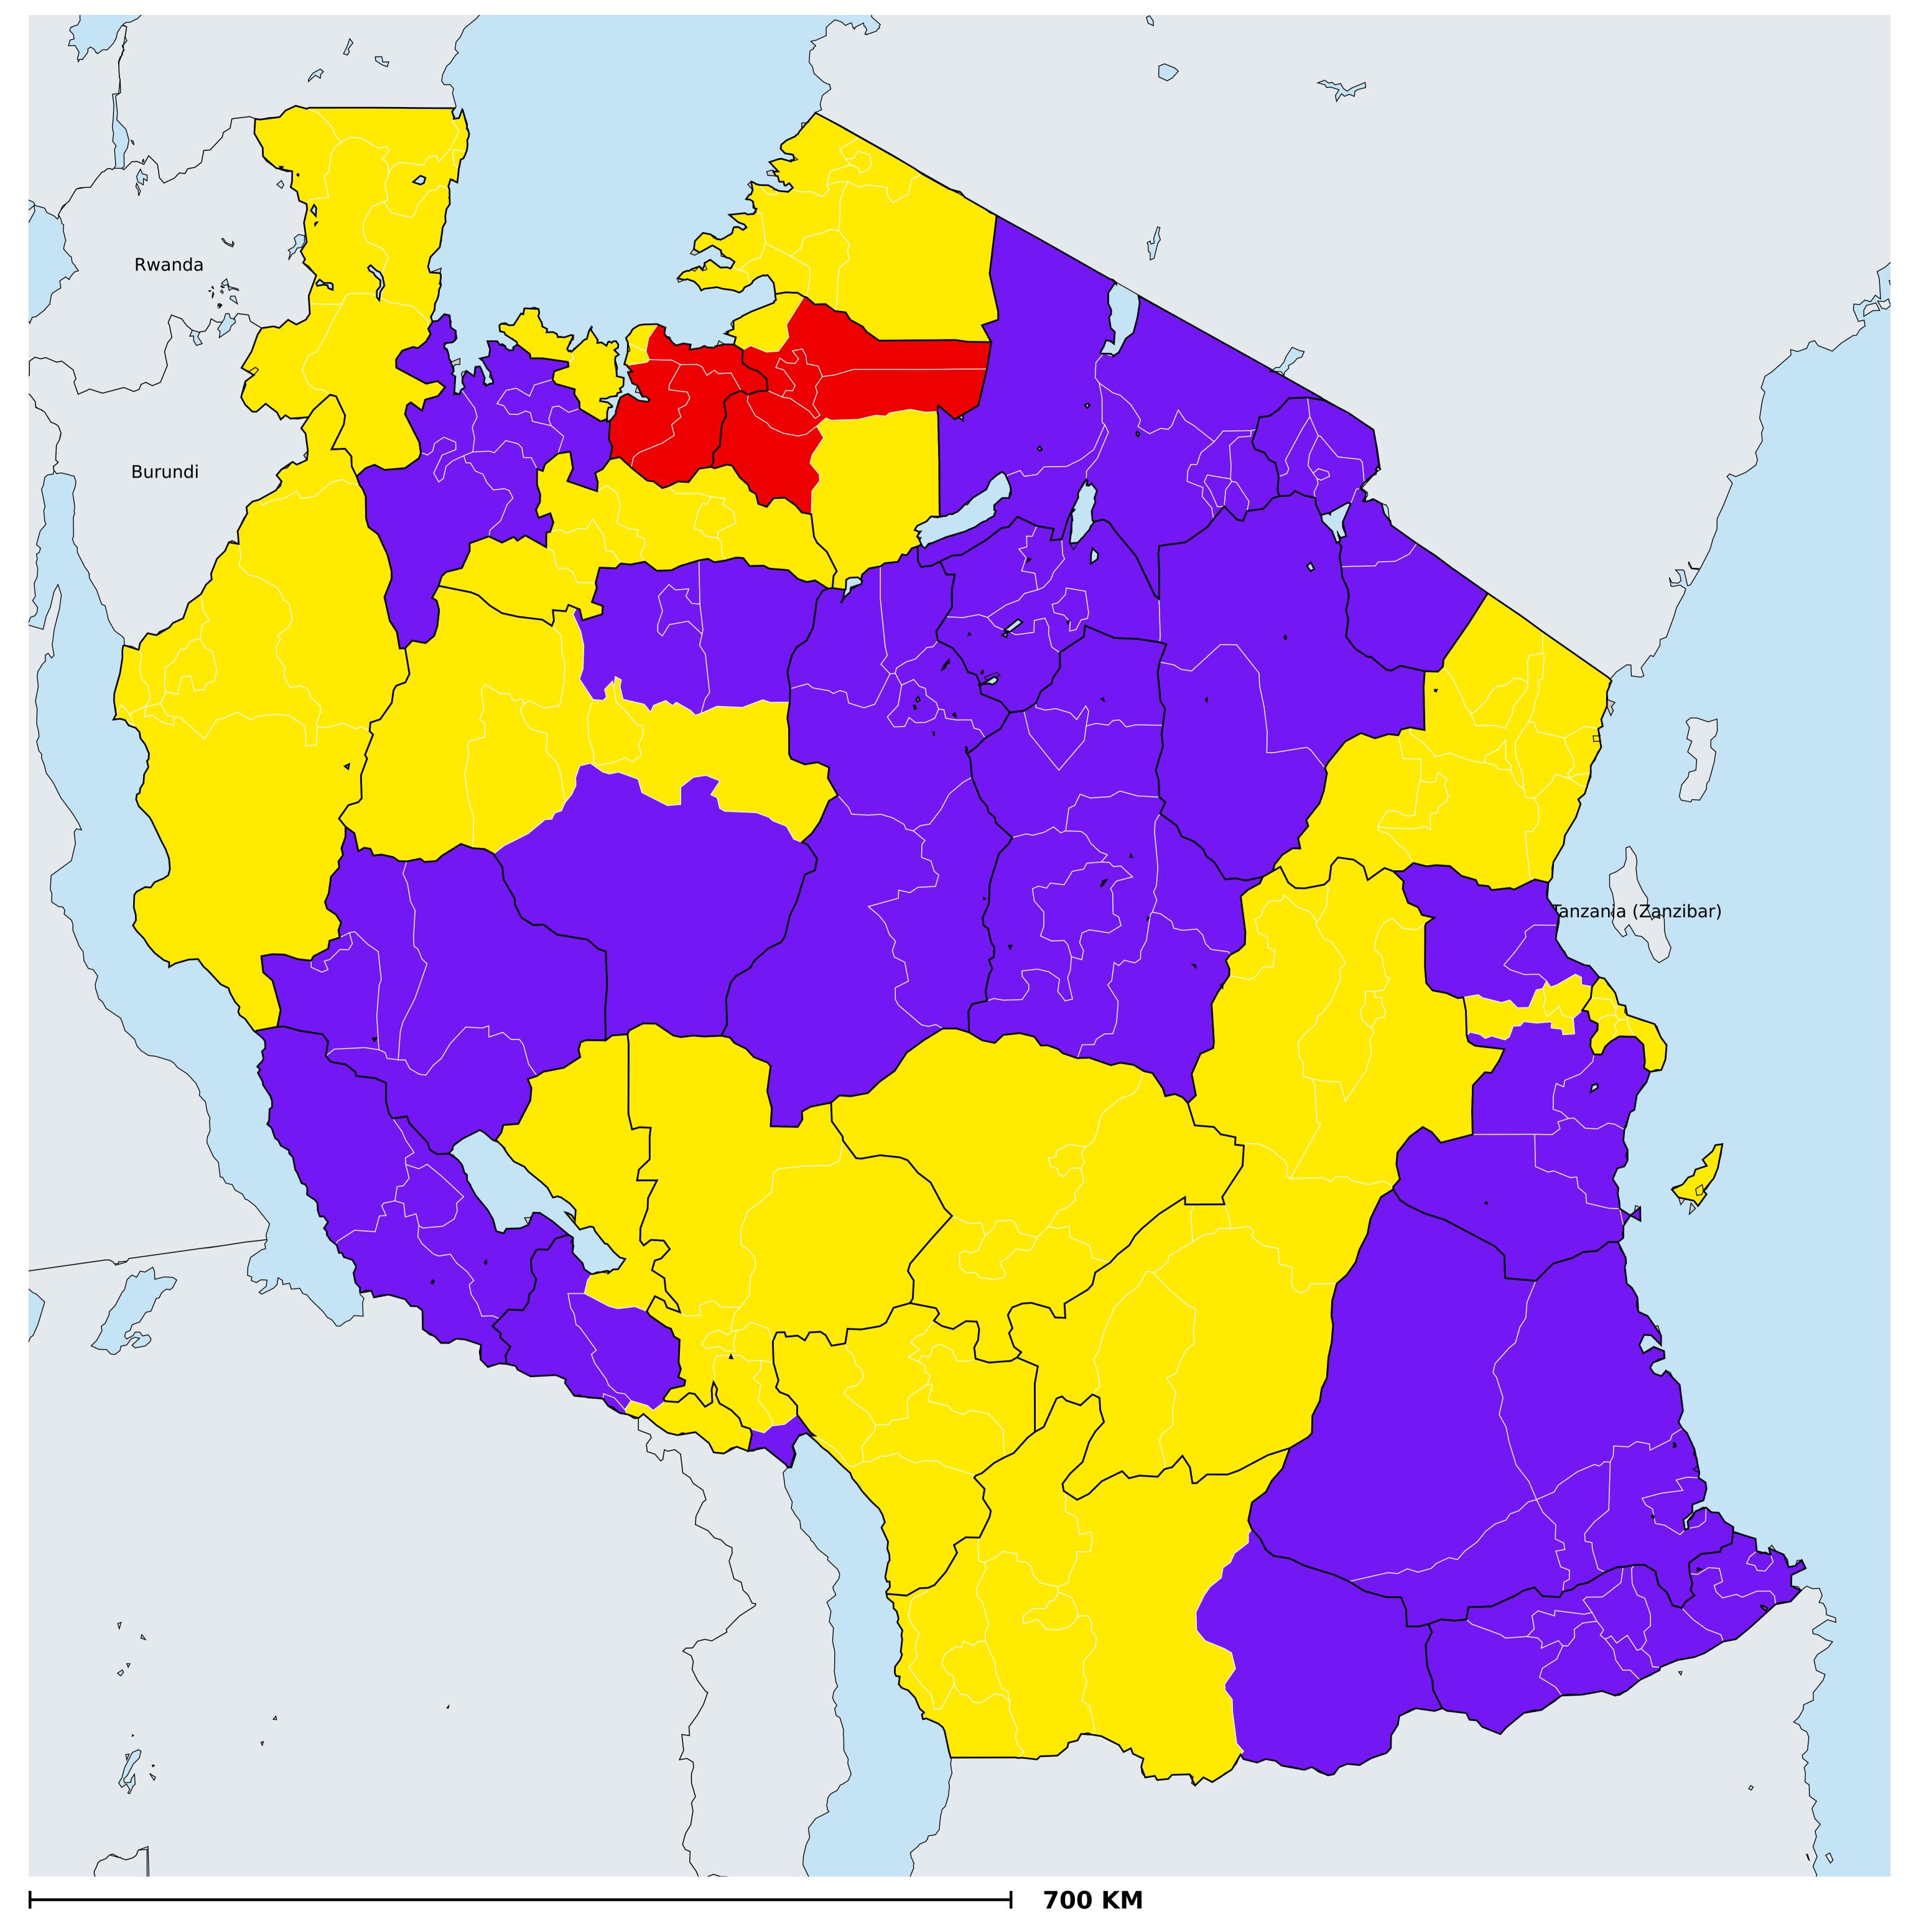

## Tanzania (Mainland) (2019)

## Geographic coverage - SAC MDA/PC coverage of Schistosomiasis

Boundaries, names and designations used here do not imply expression of WHO opinion concerning the legal status of any country, territory or area, or of its authorities, or concerning delimitation of frontiers or boundaries. Dotted / dashed lines represent approximate border lines for which there may not yet be full agreement.

Schistosomiasis > MDA/PC coverage > Geographic coverage - SAC

Endemicity unknown
PC not required
PC delivered
PC not delivered - Low/Moderate endemicity
PC not delivered - High endemicity
No data available