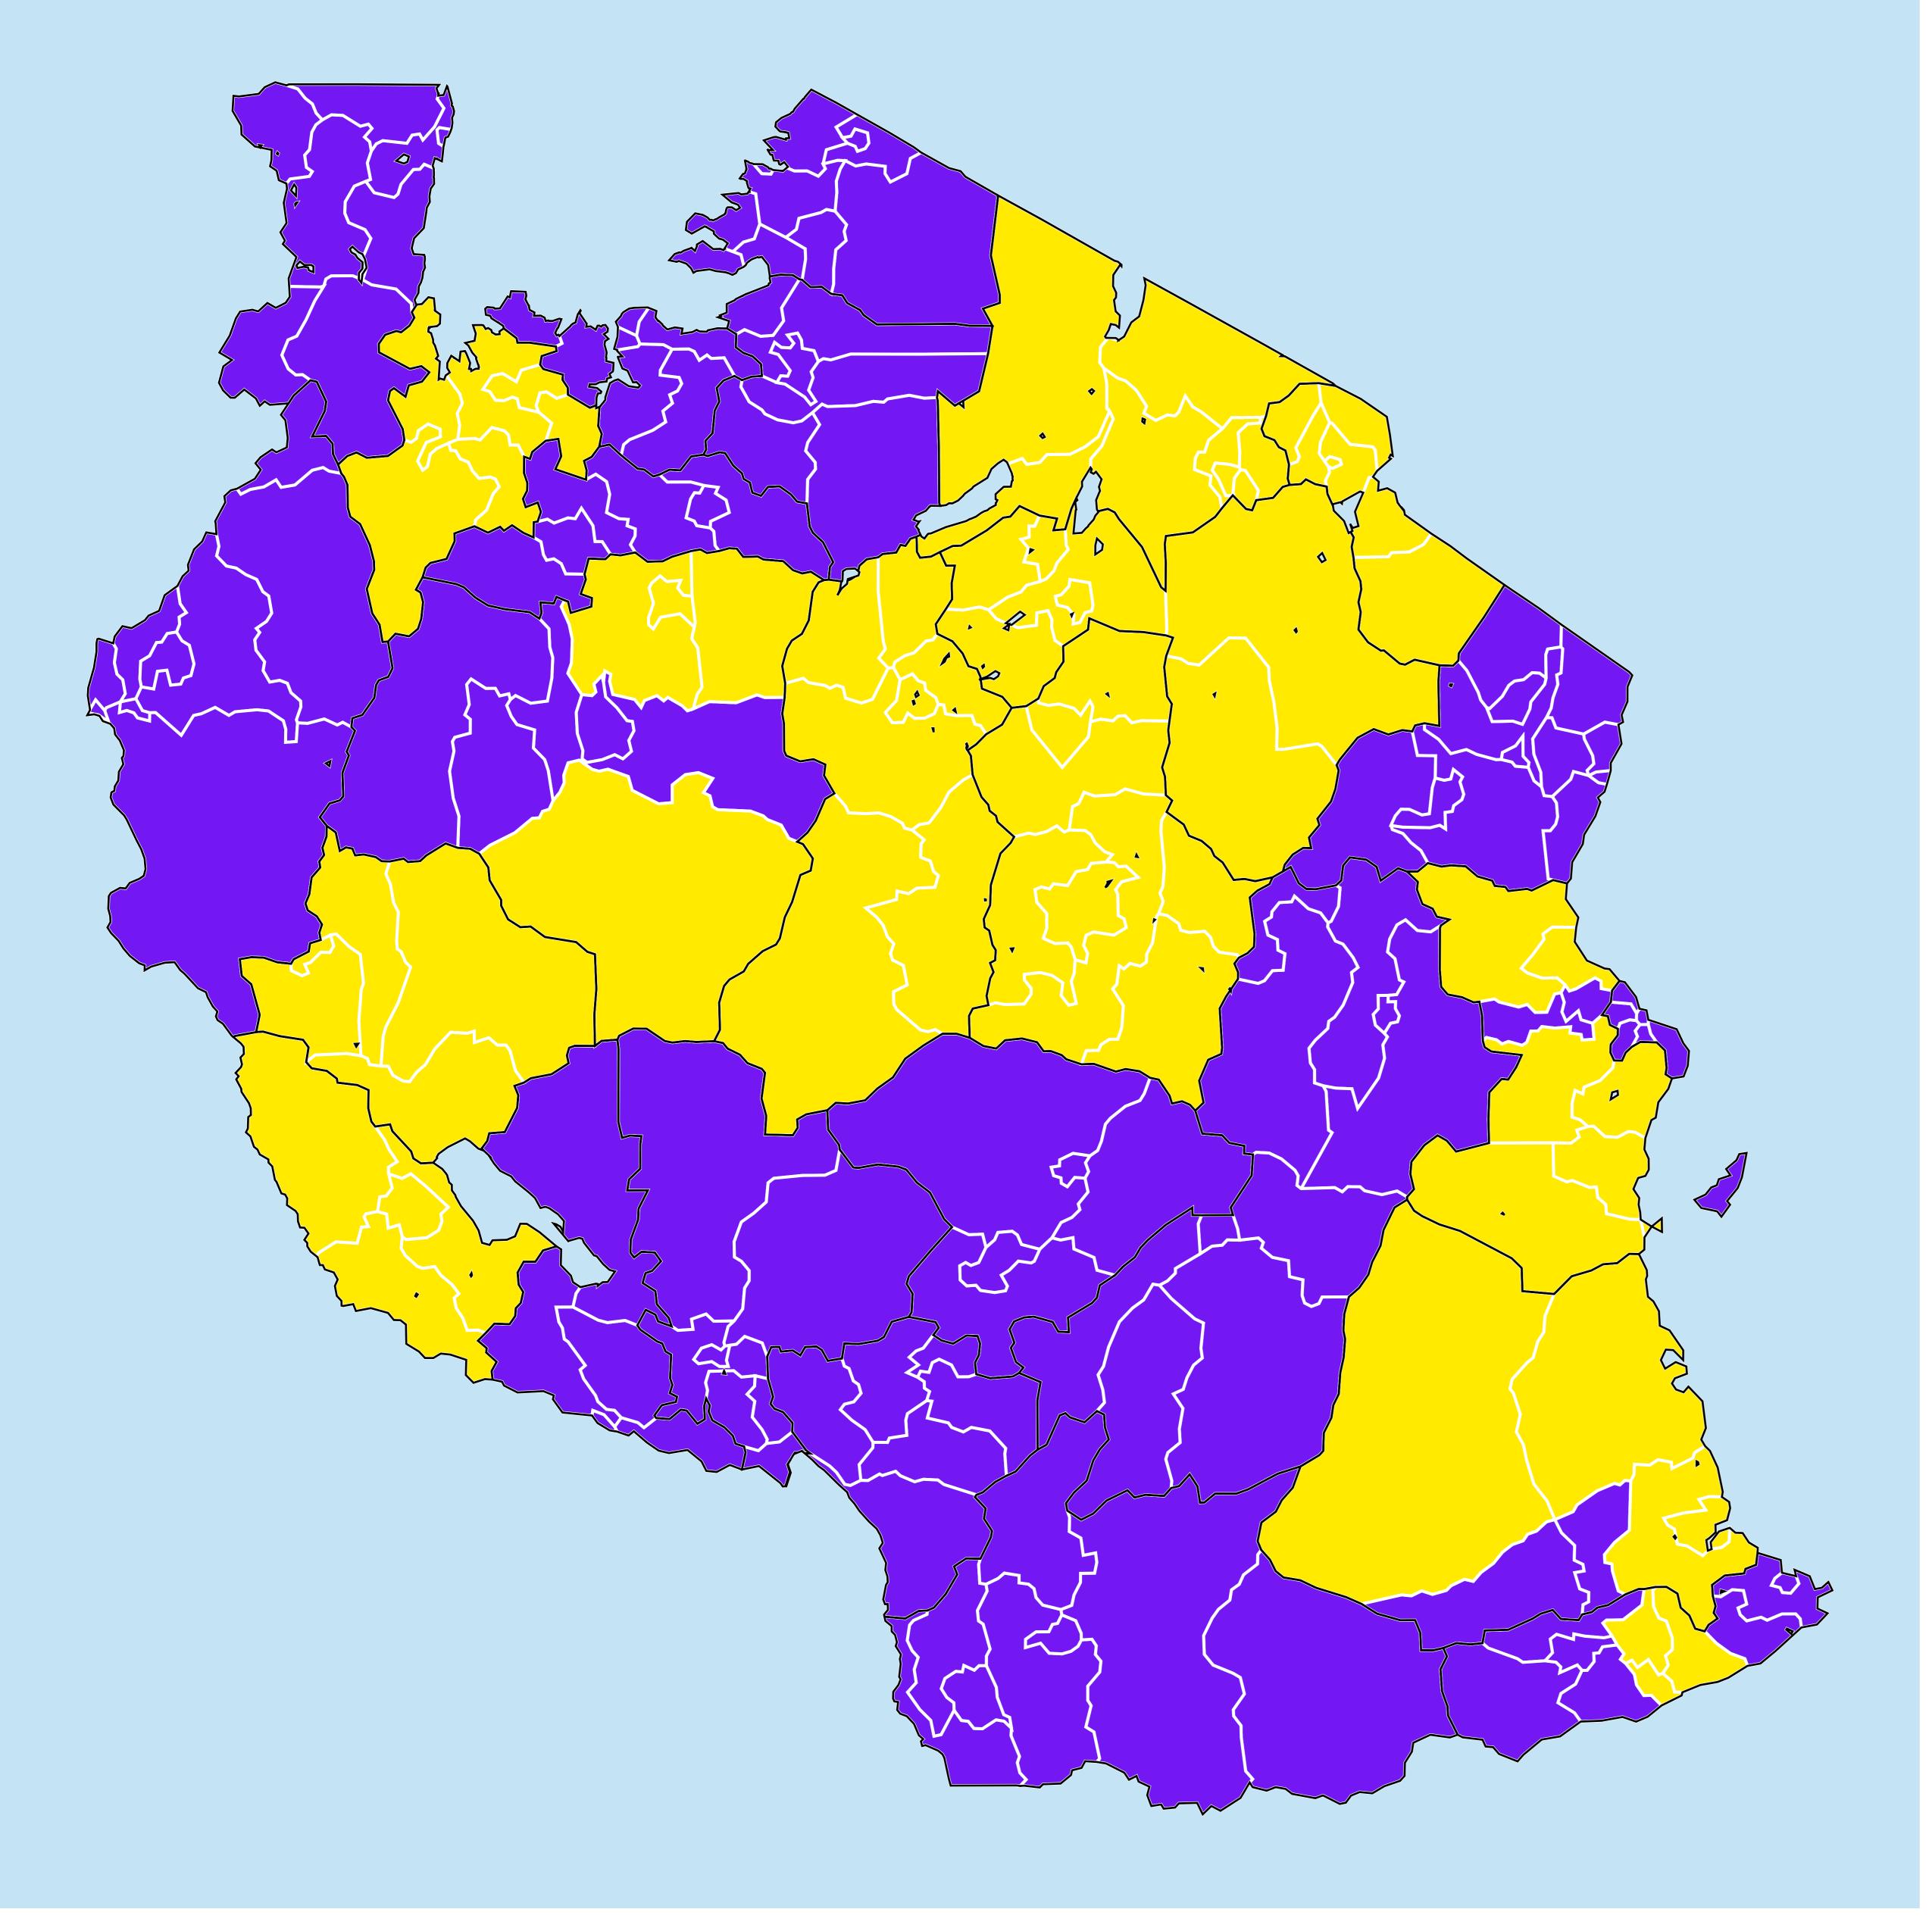

## Tanzania (Mainland) (2018)

Geographic coverage - SAC MDA/PC coverage of Schistosomiasis

Schistosomiasis > MDA/PC coverage > Geographic coverage - SAC

Endemicity unknown
PC not required
PC delivered
PC not delivered - Low/Moderate endemicity
PC not delivered - High endemicity
No data available

Boundaries, names and designations used here do not imply expression of WHO opinion concerning the legal status of any country, territory or area, or of its authorities, or concerning delimitation of frontiers or boundaries. Dotted / dashed lines represent approximate border lines for which there may not yet be full agreement.

## **Data Source:**

Data provided by health ministries to ESPEN through WHO reporting processes. All reasonable precautions have been taken to verify this information

Copyright 2023 WHO. All rights reserved. Generated 19 September 2023