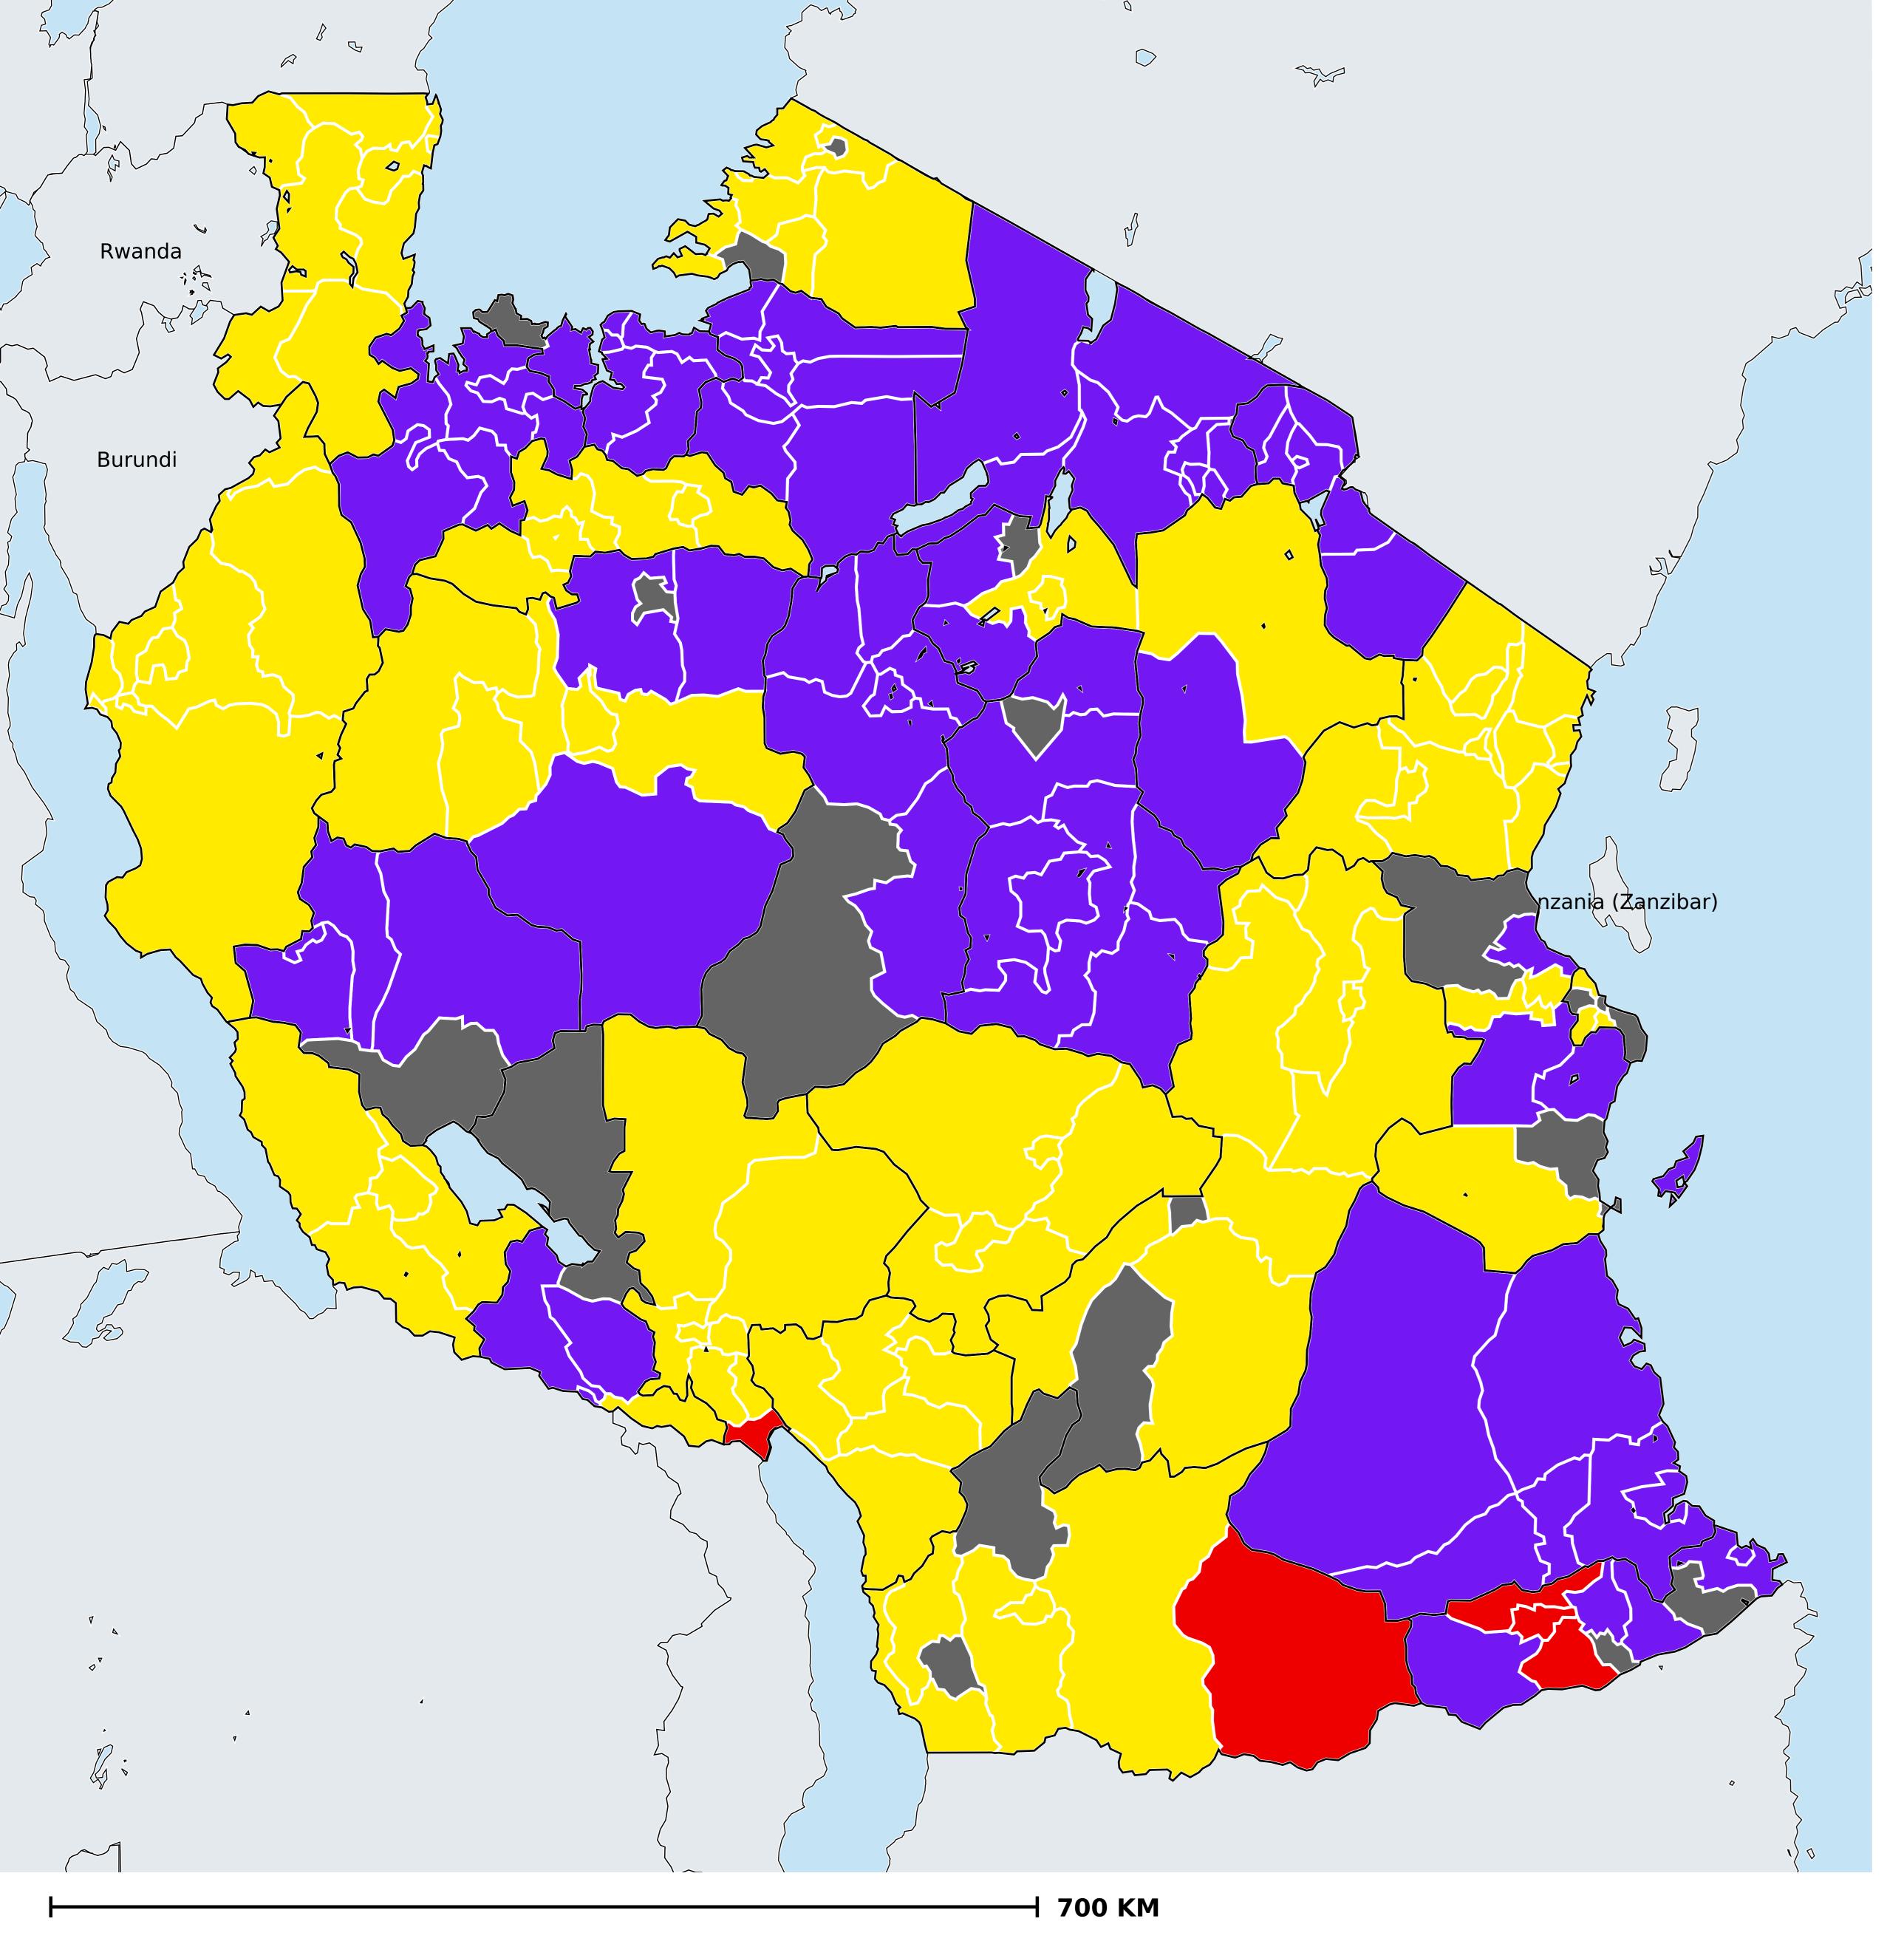

## Tanzania (Mainland) (2015)

Geographic coverage - SAC MDA/PC coverage of Schistosomiasis

Schistosomiasis > MDA/PC coverage > Geographic coverage - SAC

Endemicity unknown
PC not required
PC delivered
PC not delivered - Low/Moderate endemicity
PC not delivered - High endemicity
No data available

## **Data Source:**

Data provided by health ministries to ESPEN through WHO reporting processes. All reasonable precautions have been taken to verify this information

Copyright 2023 WHO. All rights reserved. Generated 19 September 2023