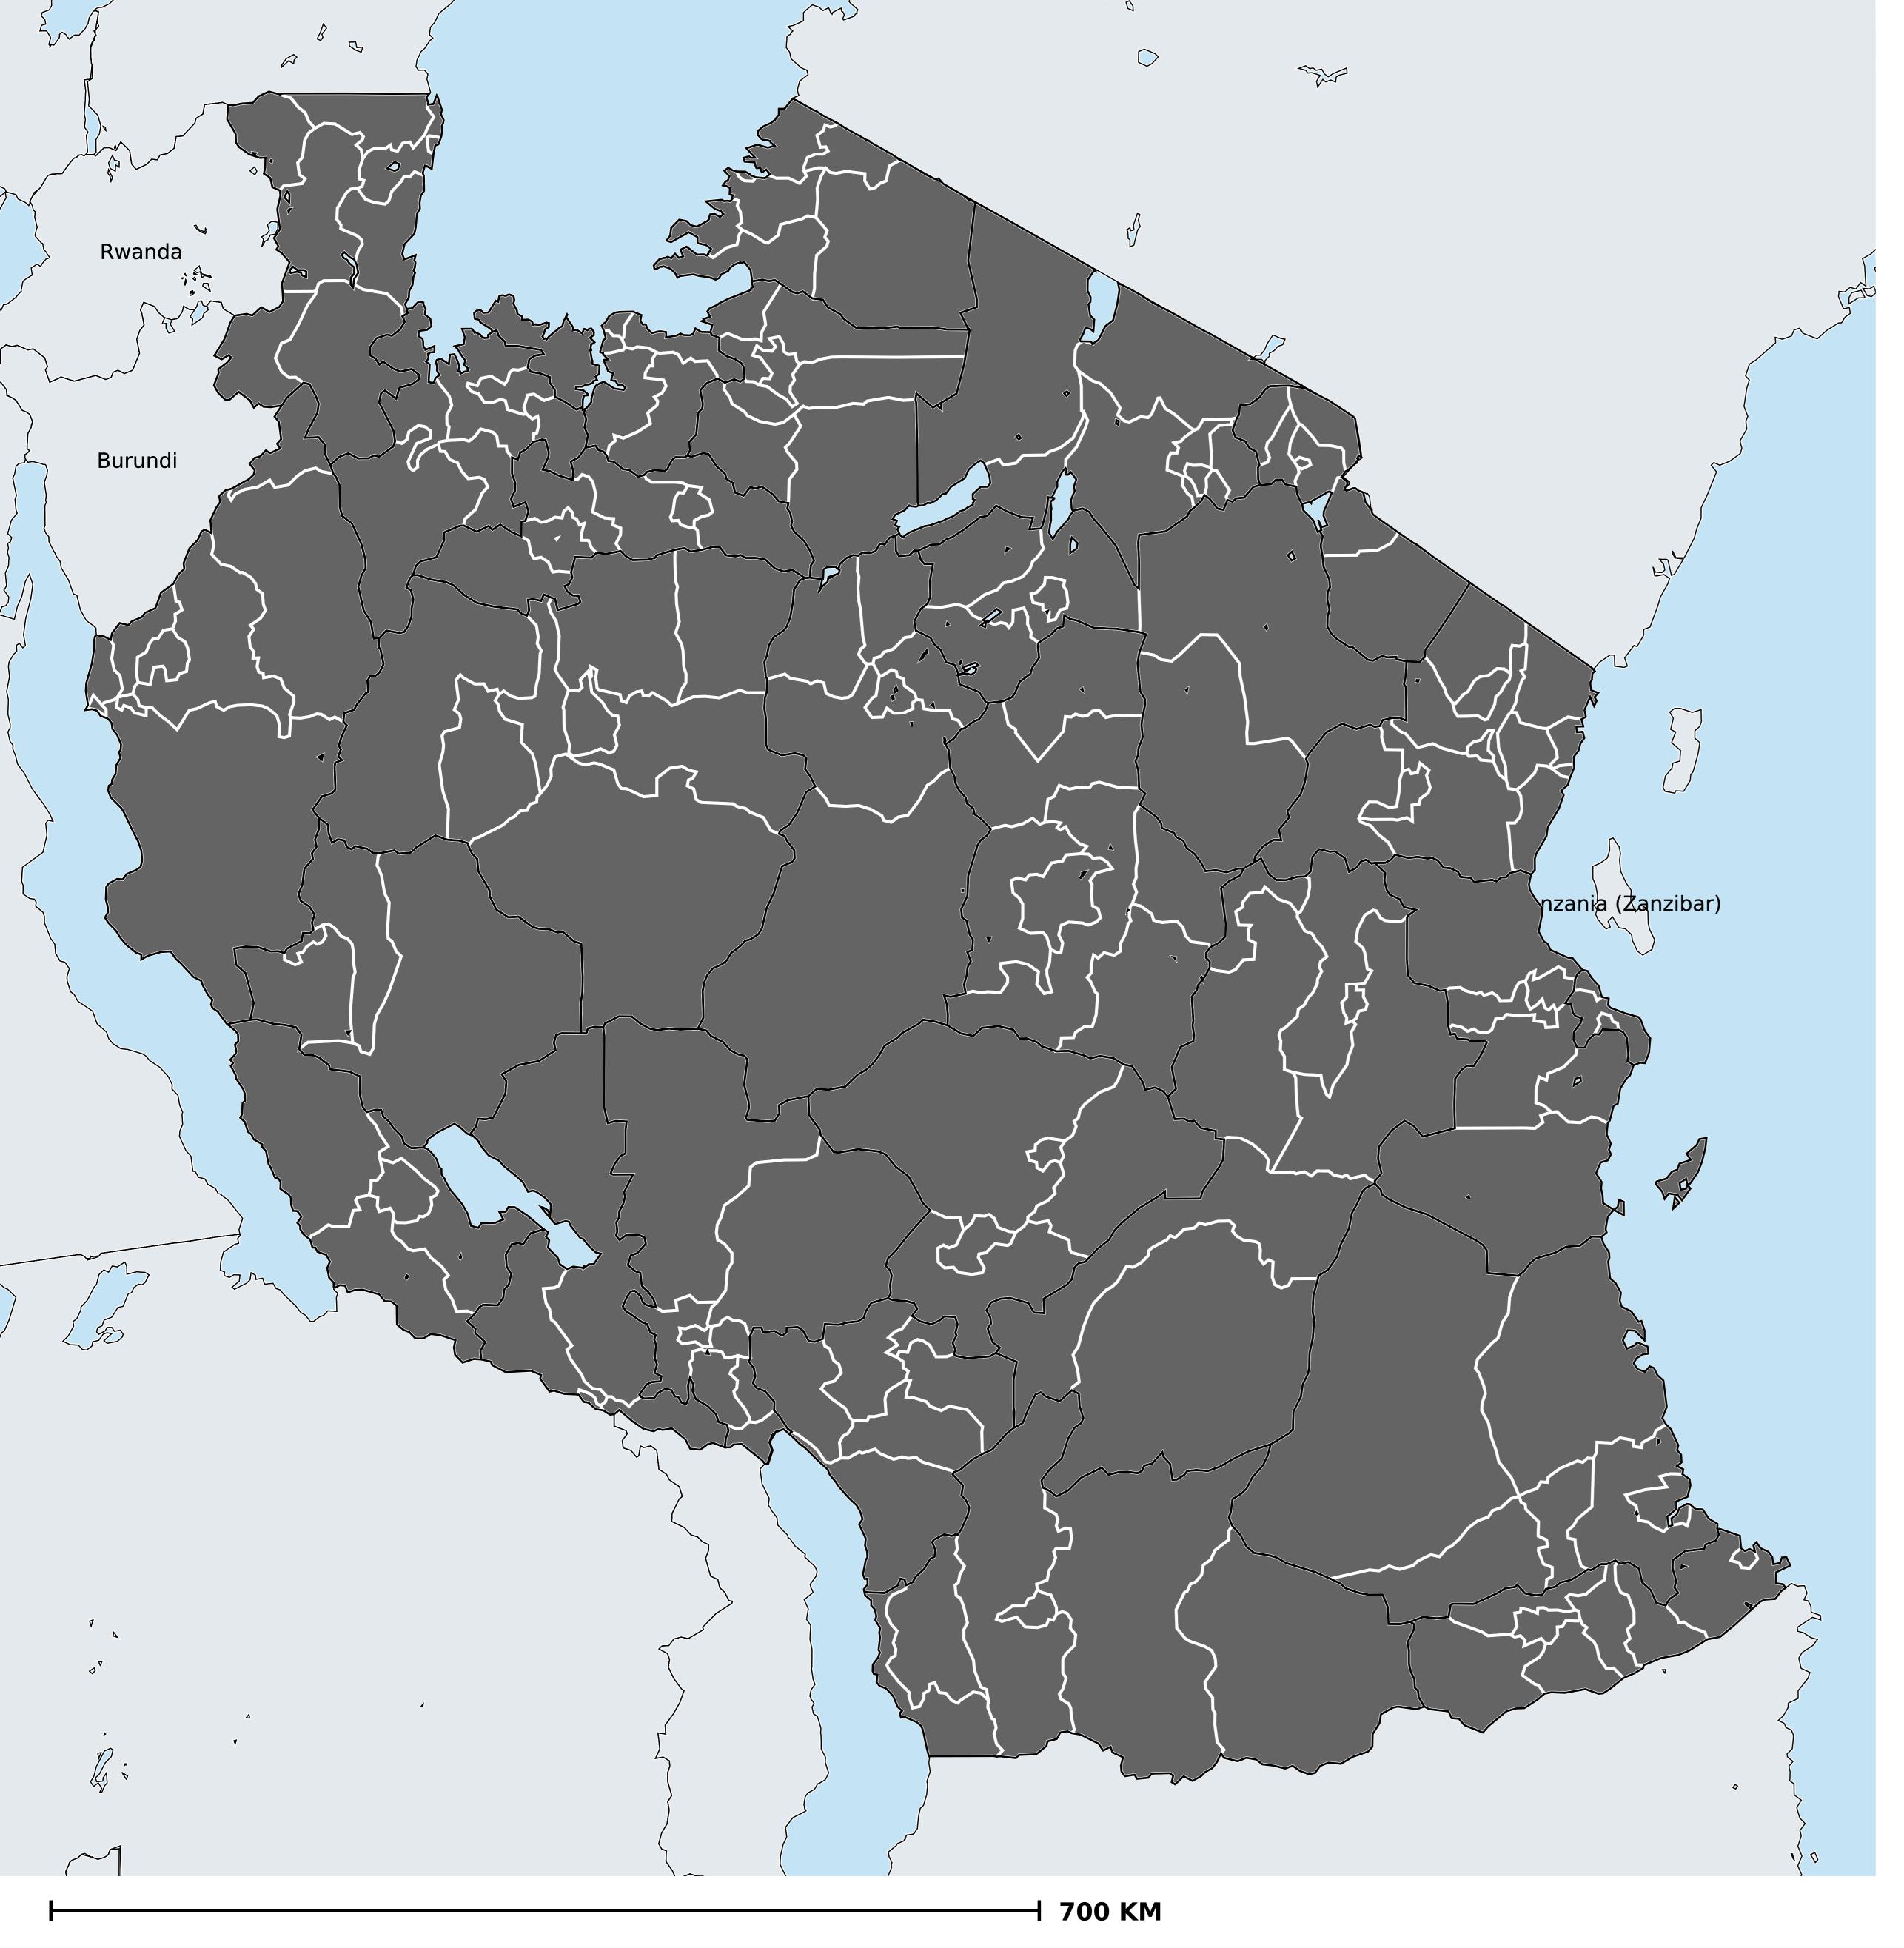

## Tanzania (Mainland) (2013)

Geographic coverage - SAC MDA/PC coverage of Schistosomiasis

Schistosomiasis > MDA/PC coverage > Geographic coverage - SAC

Endemicity unknown
PC not required

PC delivered

PC not delivered - Low/Moderate endemicity

PC not delivered - High endemicity

No data available

Boundaries, names and designations used here do not imply expression of WHO opinion concerning the legal status of any country, territory or area, or of its authorities, or concerning delimitation of frontiers or boundaries. Dotted / dashed lines represent approximate border lines for which there may not yet be full agreement.

## **Data Source:**

Data provided by health ministries to ESPEN through WHO reporting processes. All reasonable precautions have been taken to verify this information

Copyright 2023 WHO. All rights reserved. Generated 19 September 2023