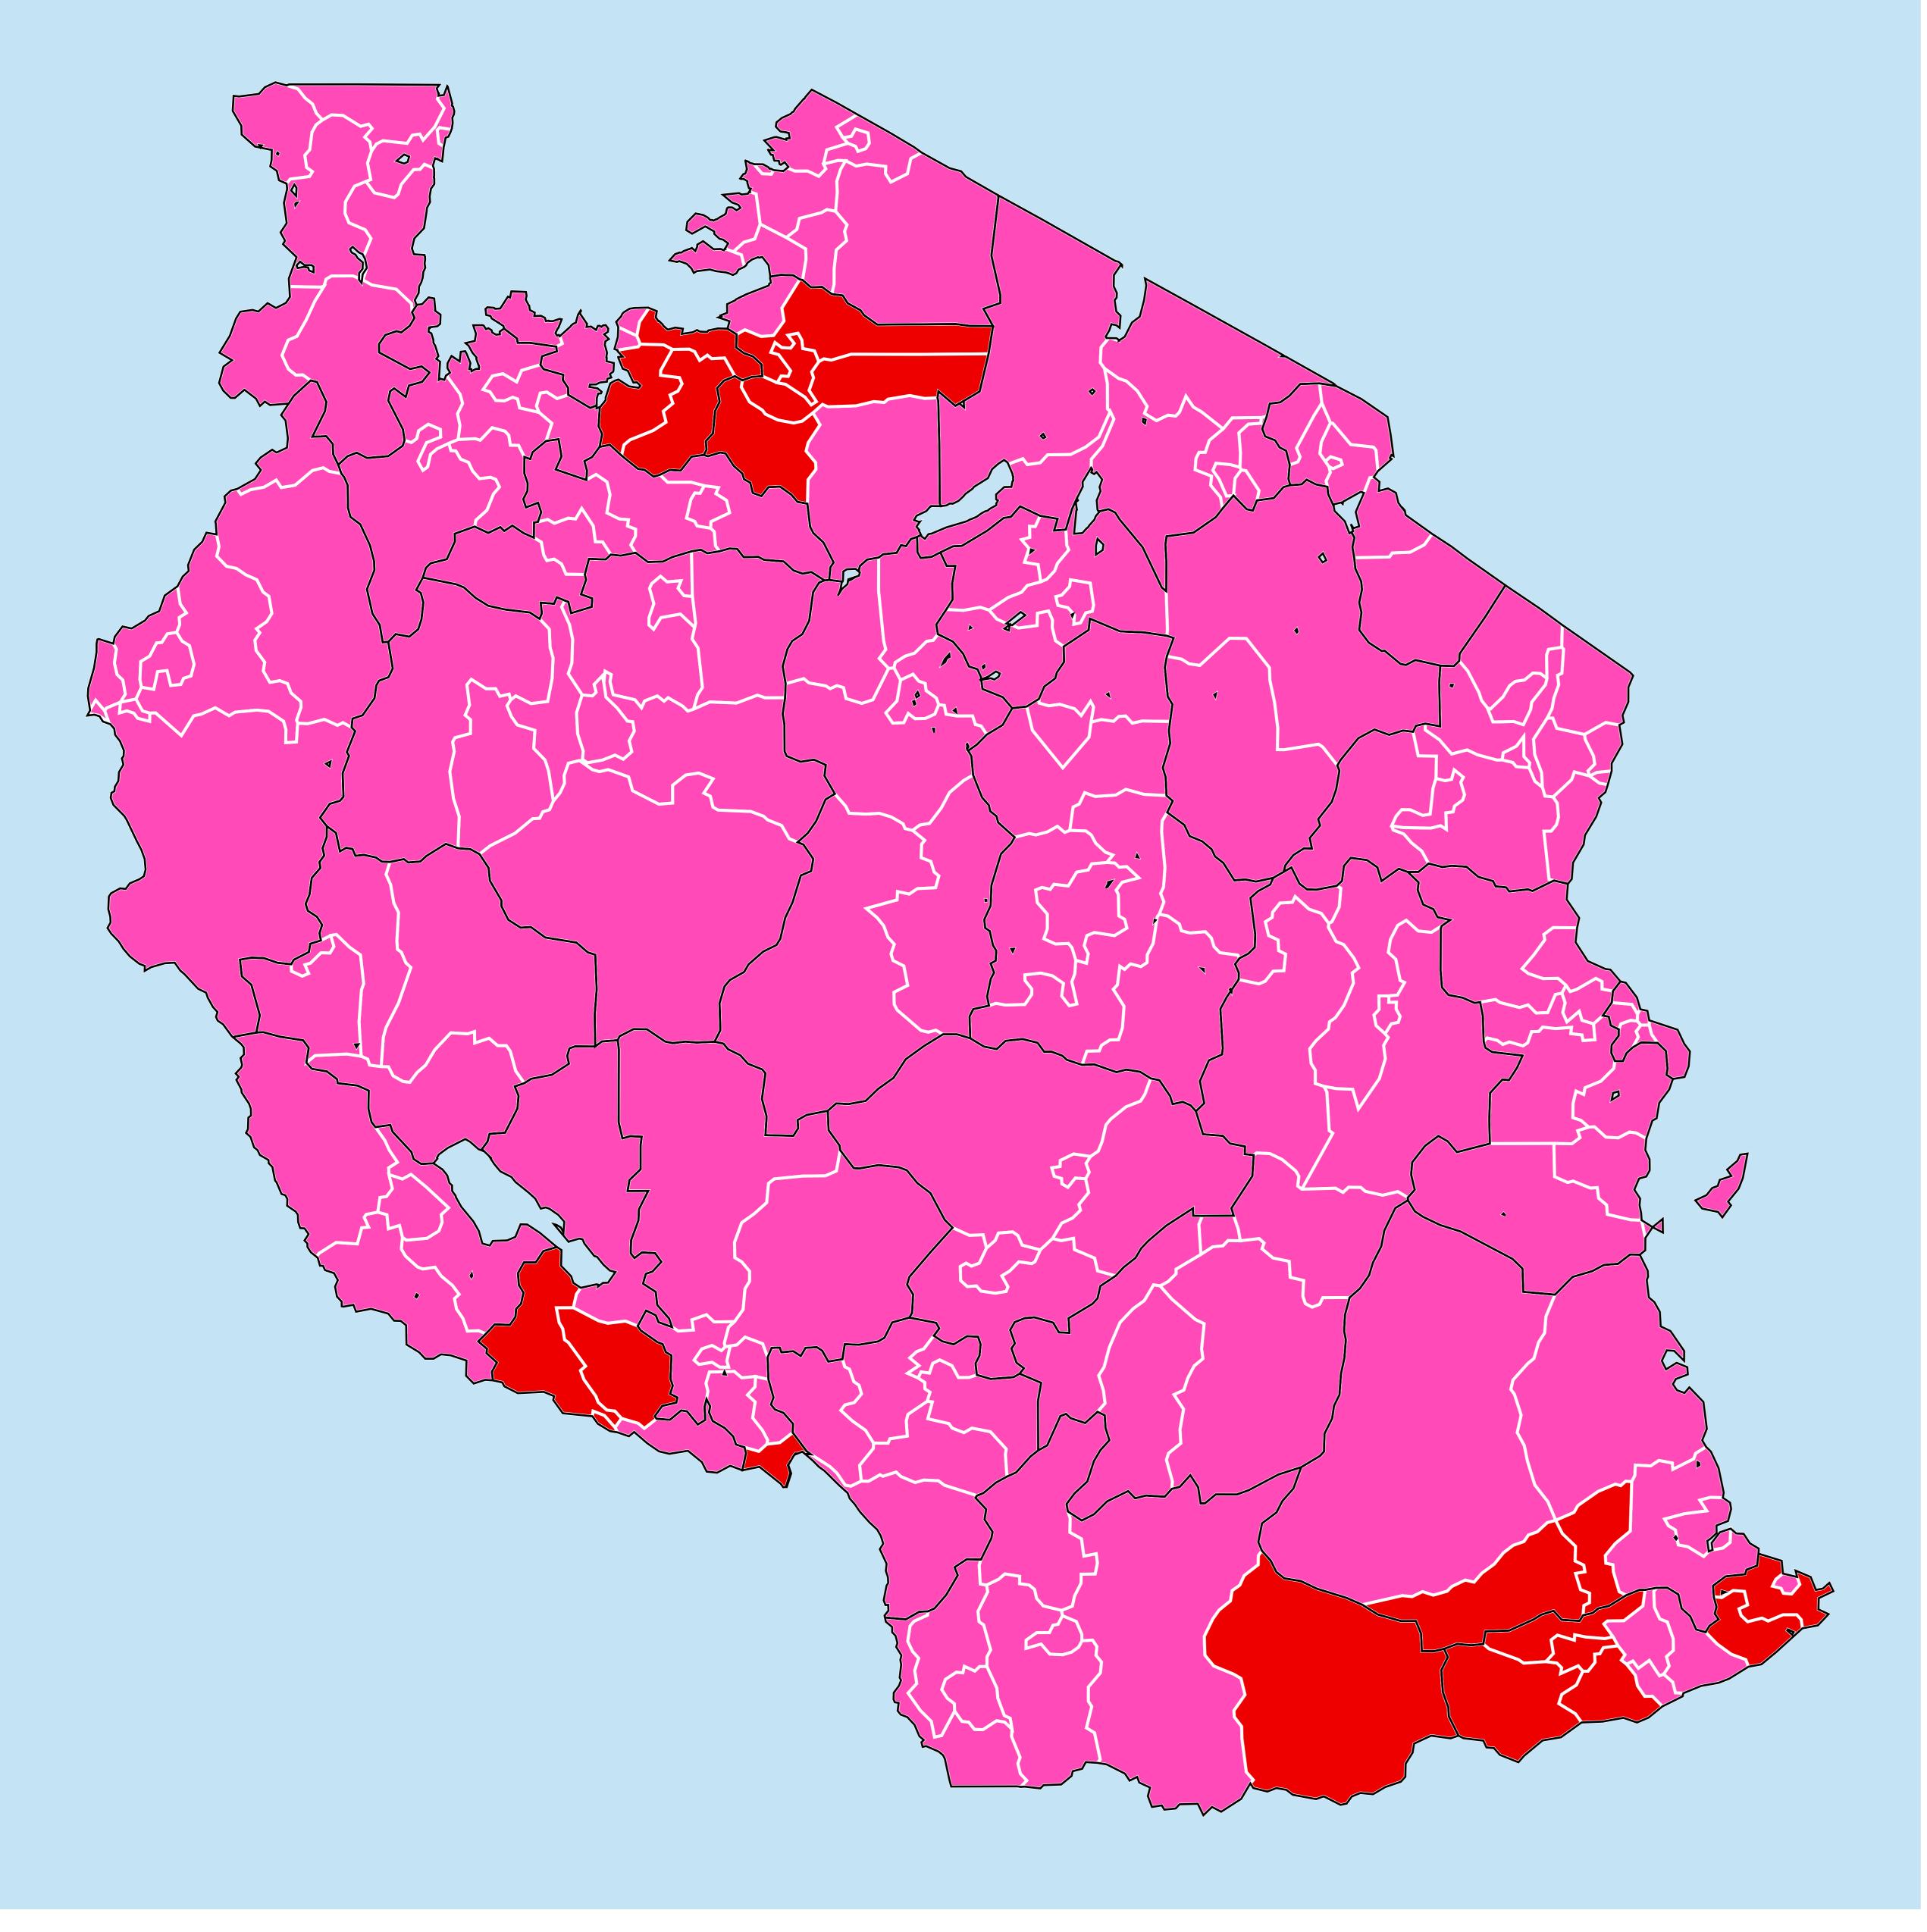

## Tanzania (Mainland) (2018)

## Status of Schistosomiasis Elimination

## Schistosomiasis > Endemicity

Boundaries, names and designations used here do not imply expression of WHO opinion concerning the legal status of any country, territory or area, or of its authorities, or concerning delimitation of frontiers or boundaries. Dotted / dashed lines represent approximate border lines for which there may not yet be full agreement.

## **Data Source:**

Data provided by health ministries to ESPEN through WHO reporting processes. All reasonable precautions have been taken to verify this information

Copyright 2023 WHO. All rights reserved. Generated 19 September 2023