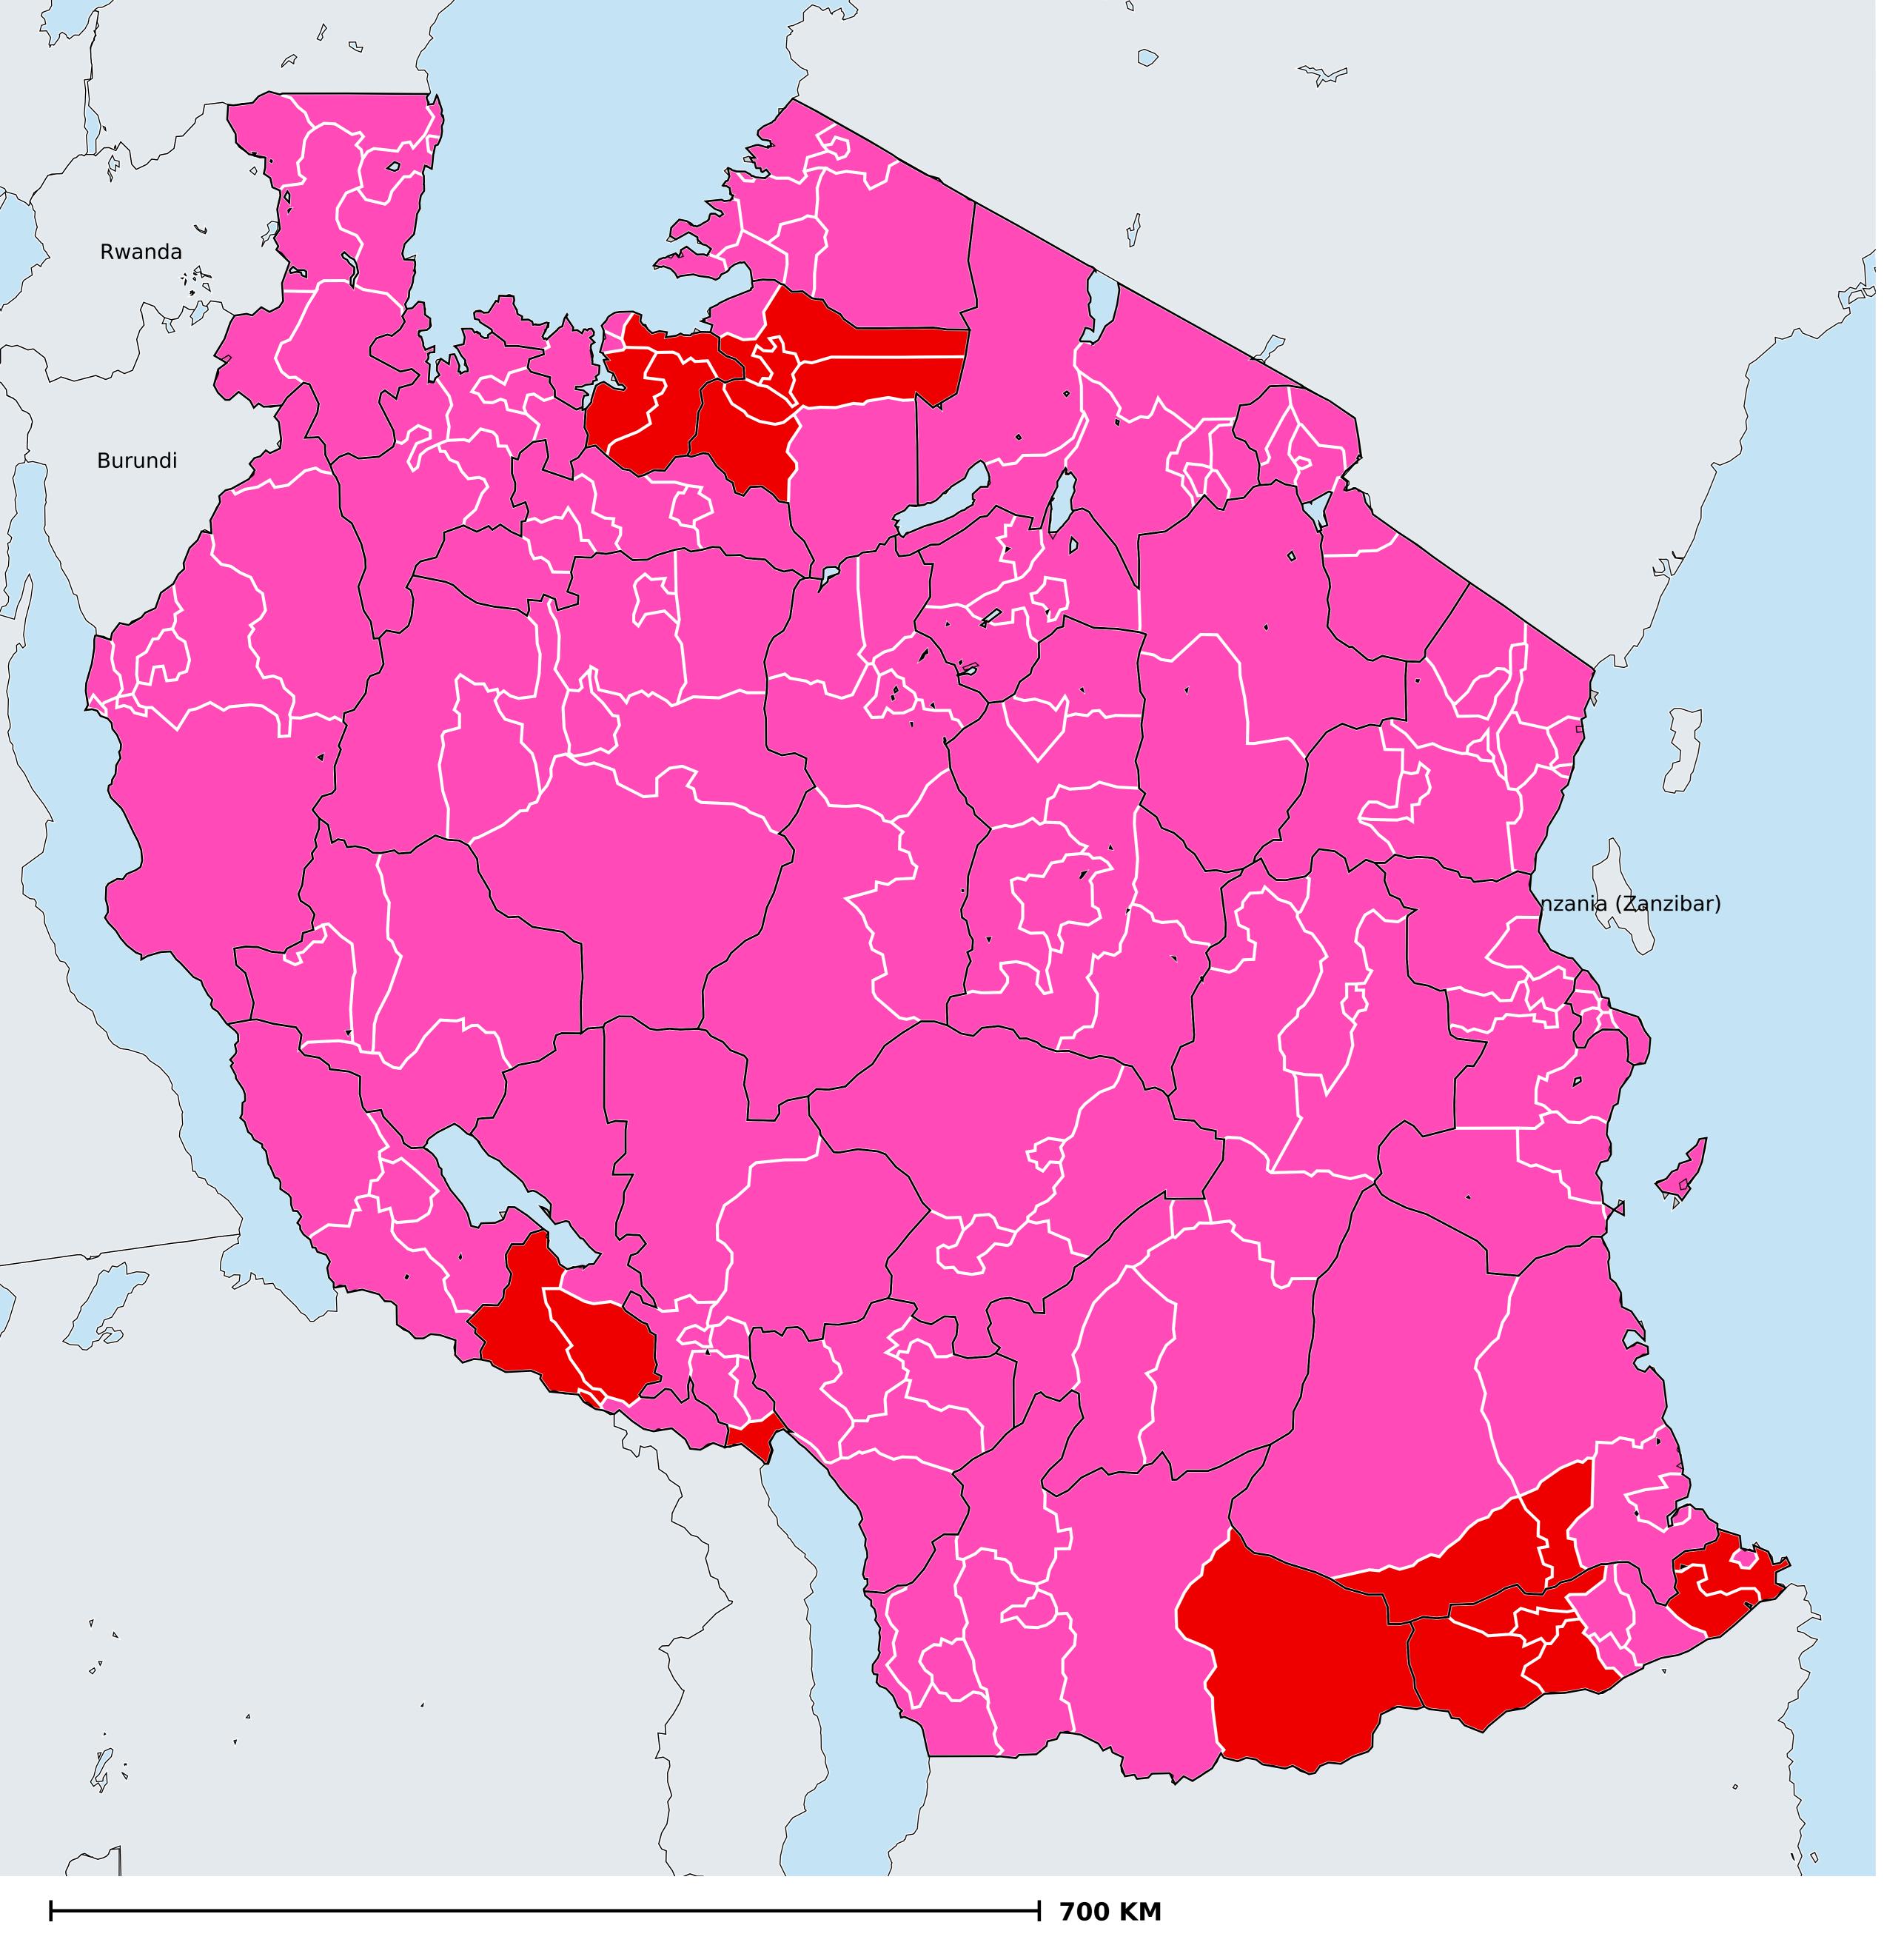

## Tanzania (Mainland) (2017)

## Status of Schistosomiasis Elimination

## Schistosomiasis > Endemicity

Boundaries, names and designations used here do not imply expression of WHO opinion concerning the legal status of any country, territory or area, or of its authorities, or concerning delimitation of frontiers or boundaries. Dotted / dashed lines represent approximate border lines for which there may not yet be full agreement.

## **Data Source:**

Data provided by health ministries to ESPEN through WHO reporting processes. All reasonable precautions have been taken to verify this information

Copyright 2023 WHO. All rights reserved. Generated 19 September 2023