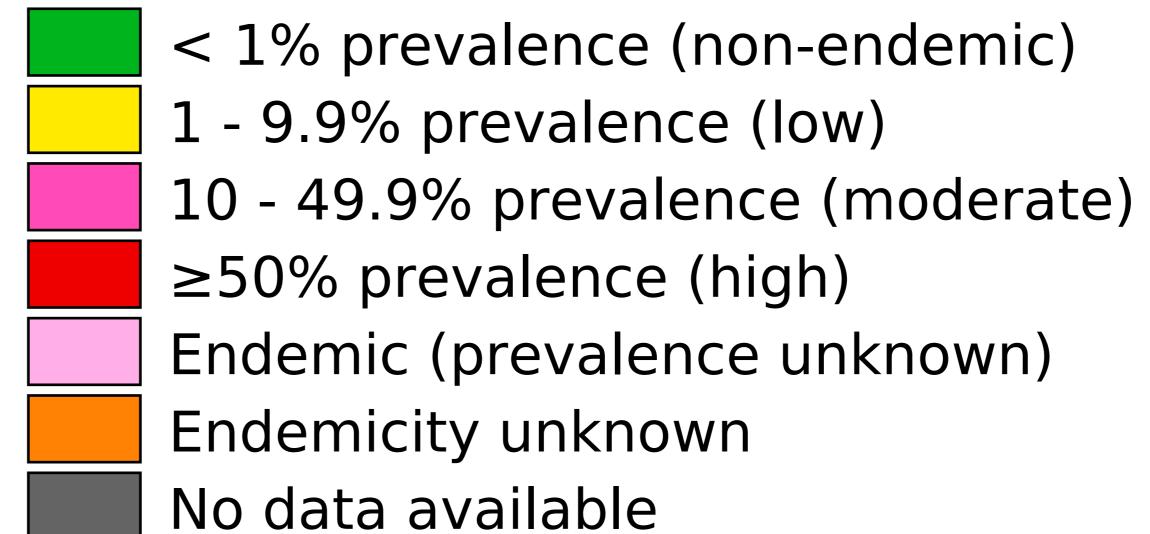

## Schistosomiasis > Endemicity

Boundaries, names and designations used here do not imply expression of WHO opinion concerning the legal status of any country, territory or area, or of its authorities, or concerning delimitation of frontiers or boundaries. Dotted / dashed lines represent approximate border lines for which there may not yet be full agreement.