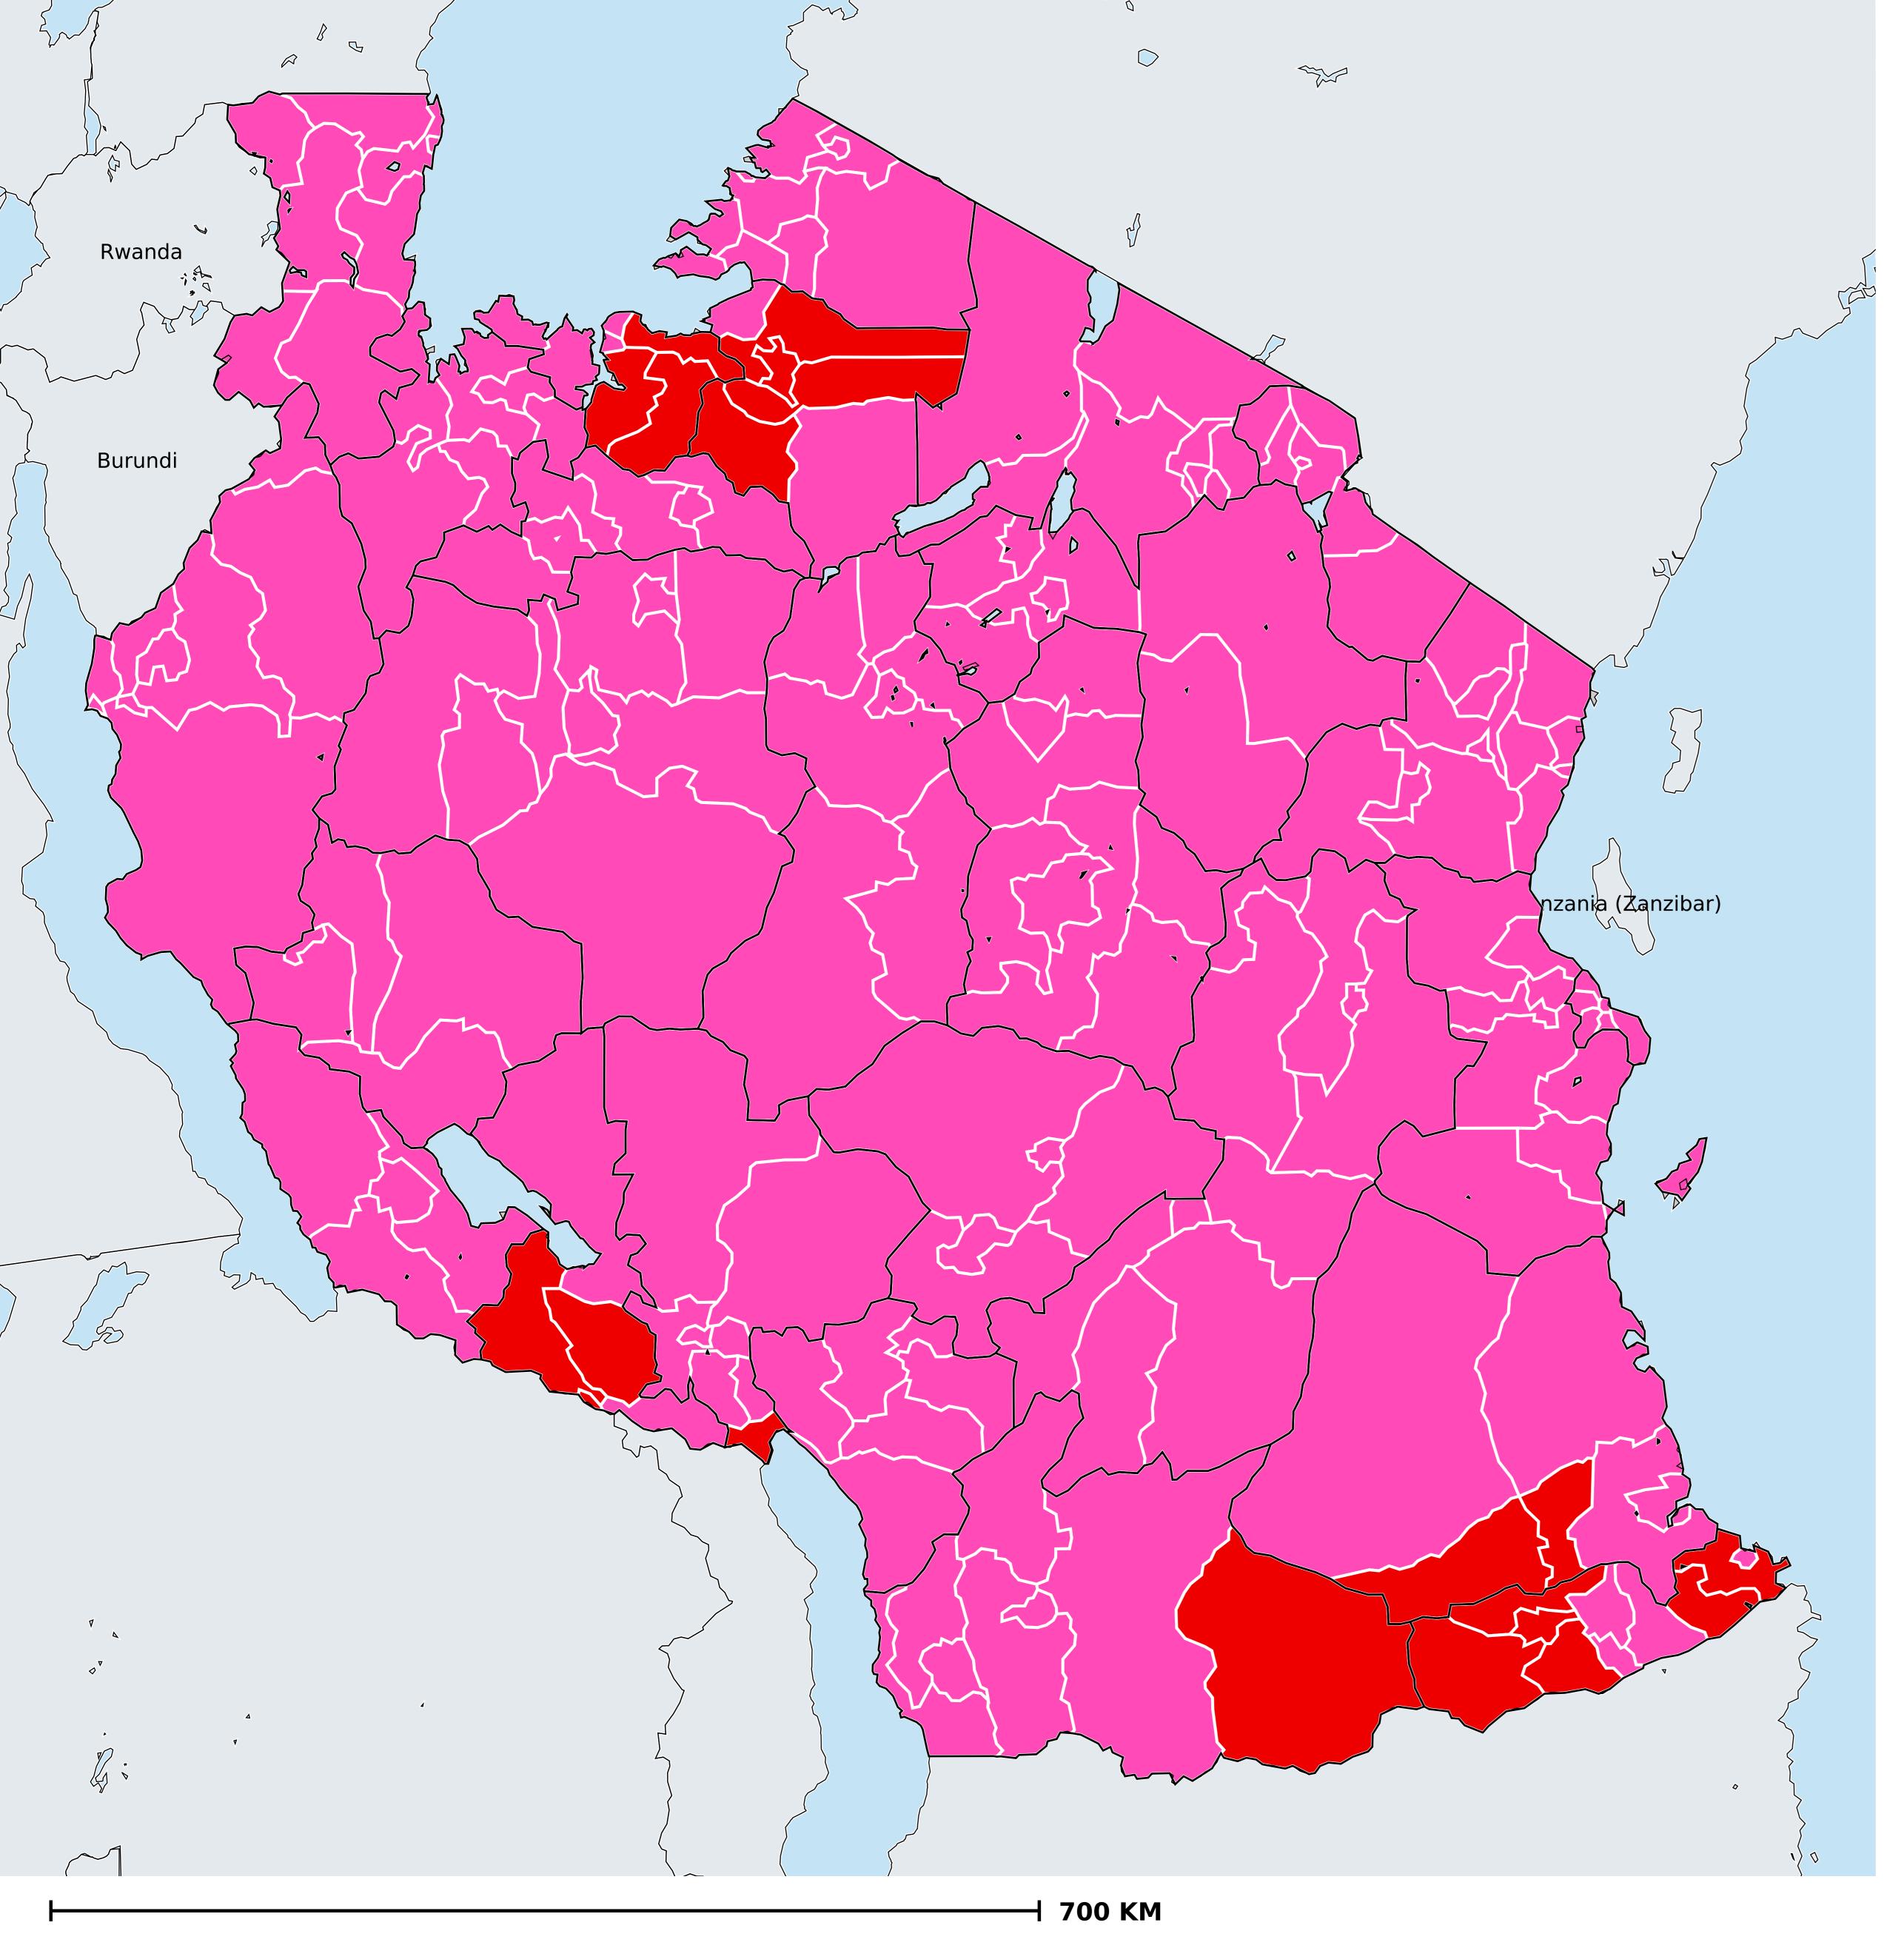

## Tanzania (Mainland) (2016)

## Status of Schistosomiasis Elimination

## Schistosomiasis > Endemicity

Boundaries, names and designations used here do not imply expression of WHO opinion concerning the legal status of any country, territory or area, or of its authorities, or concerning delimitation of frontiers or boundaries. Dotted / dashed lines represent approximate border lines for which there may not yet be full agreement.

## **Data Source:**

Data provided by health ministries to ESPEN through WHO reporting processes. All reasonable precautions have been taken to verify this information

Copyright 2023 WHO. All rights reserved. Generated 19 September 2023