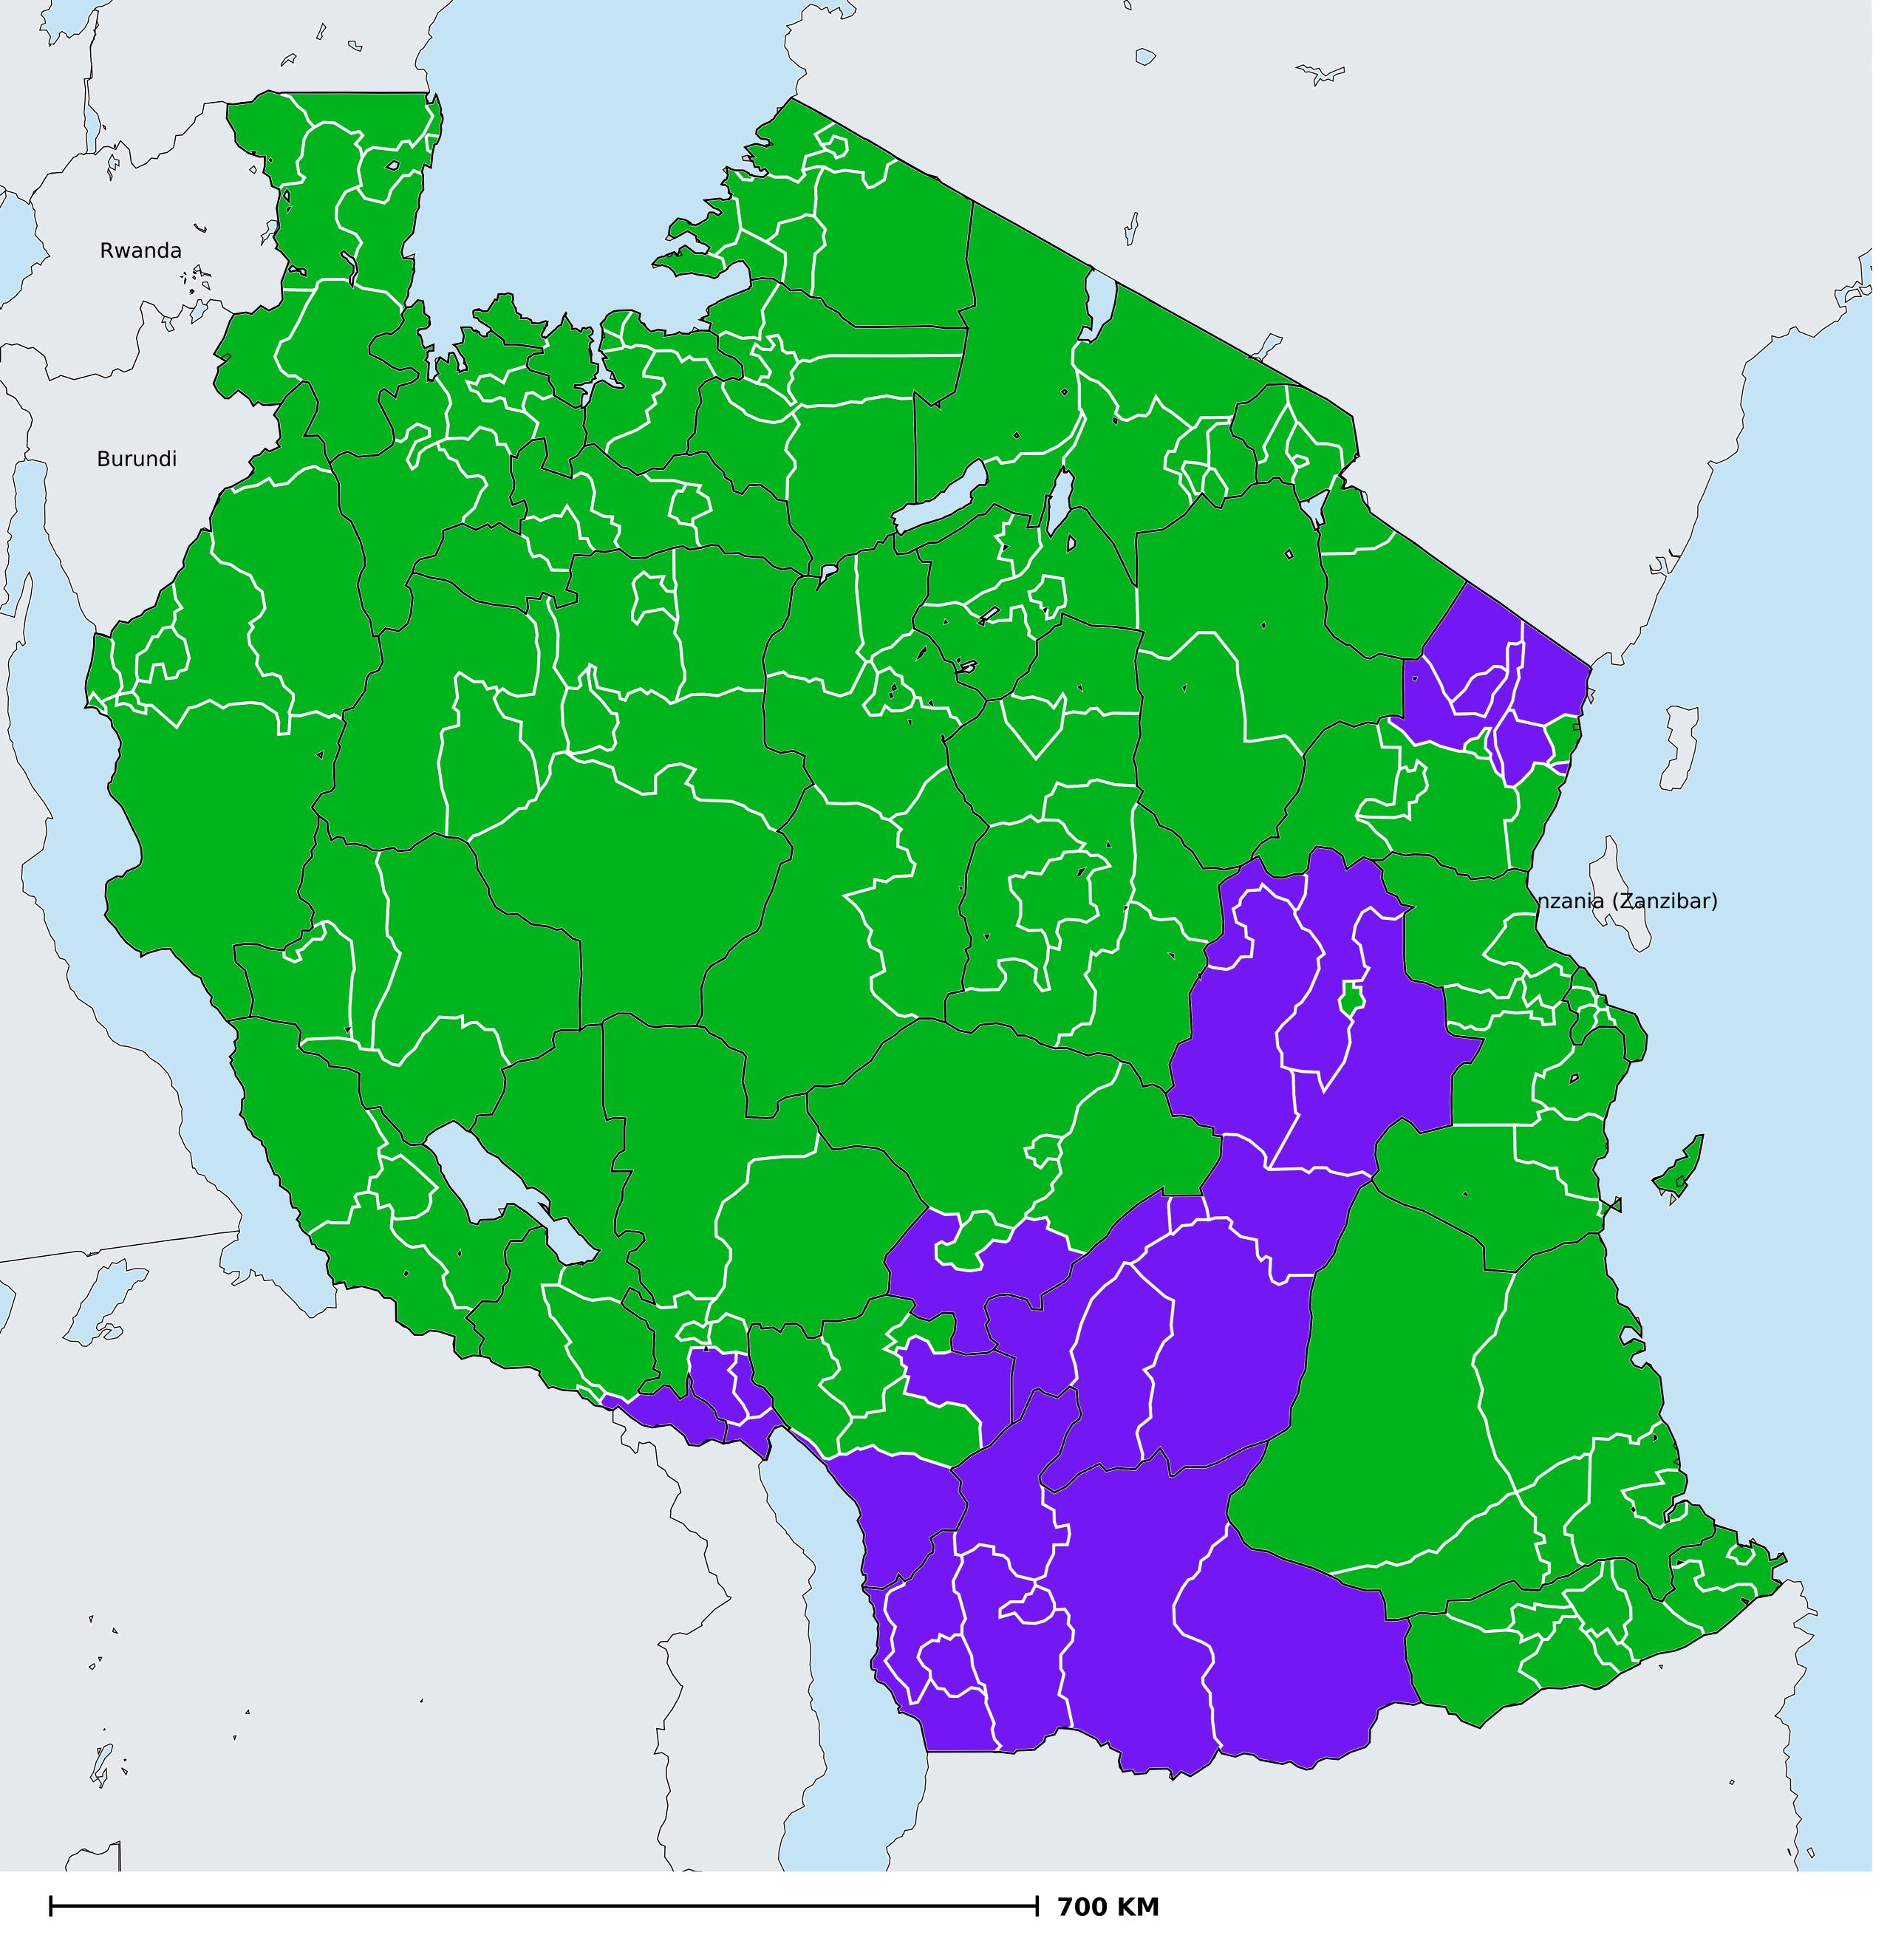

## Tanzania (Mainland) (2013-2022)

Number of MDA rounds for Onchocerciasis (Geographic coverage)

Onchocerciasis > MDA/PC rounds > Geographic coverage

Not suitable for Onchocerciasis

Unknown / consider Oncho Elimination mapping

MDA not delivered - Endemic

< 5 rounds

≥5 rounds

Unknown / under LF MDA

Under post-intervention surveillance

No data available

Boundaries, names and designations used here do not imply expression of WHO opinion concerning the legal status of any country, territory or area, or of its authorities, or concerning delimitation of frontiers or boundaries. Dotted / dashed lines represent approximate border lines for which there may not yet be full agreement.

## **Data Source:**

Data provided by health ministries to ESPEN through WHO reporting processes. All reasonable precautions have been taken to verify this information

Copyright 2024 WHO. All rights reserved. Generated 24 January 2024