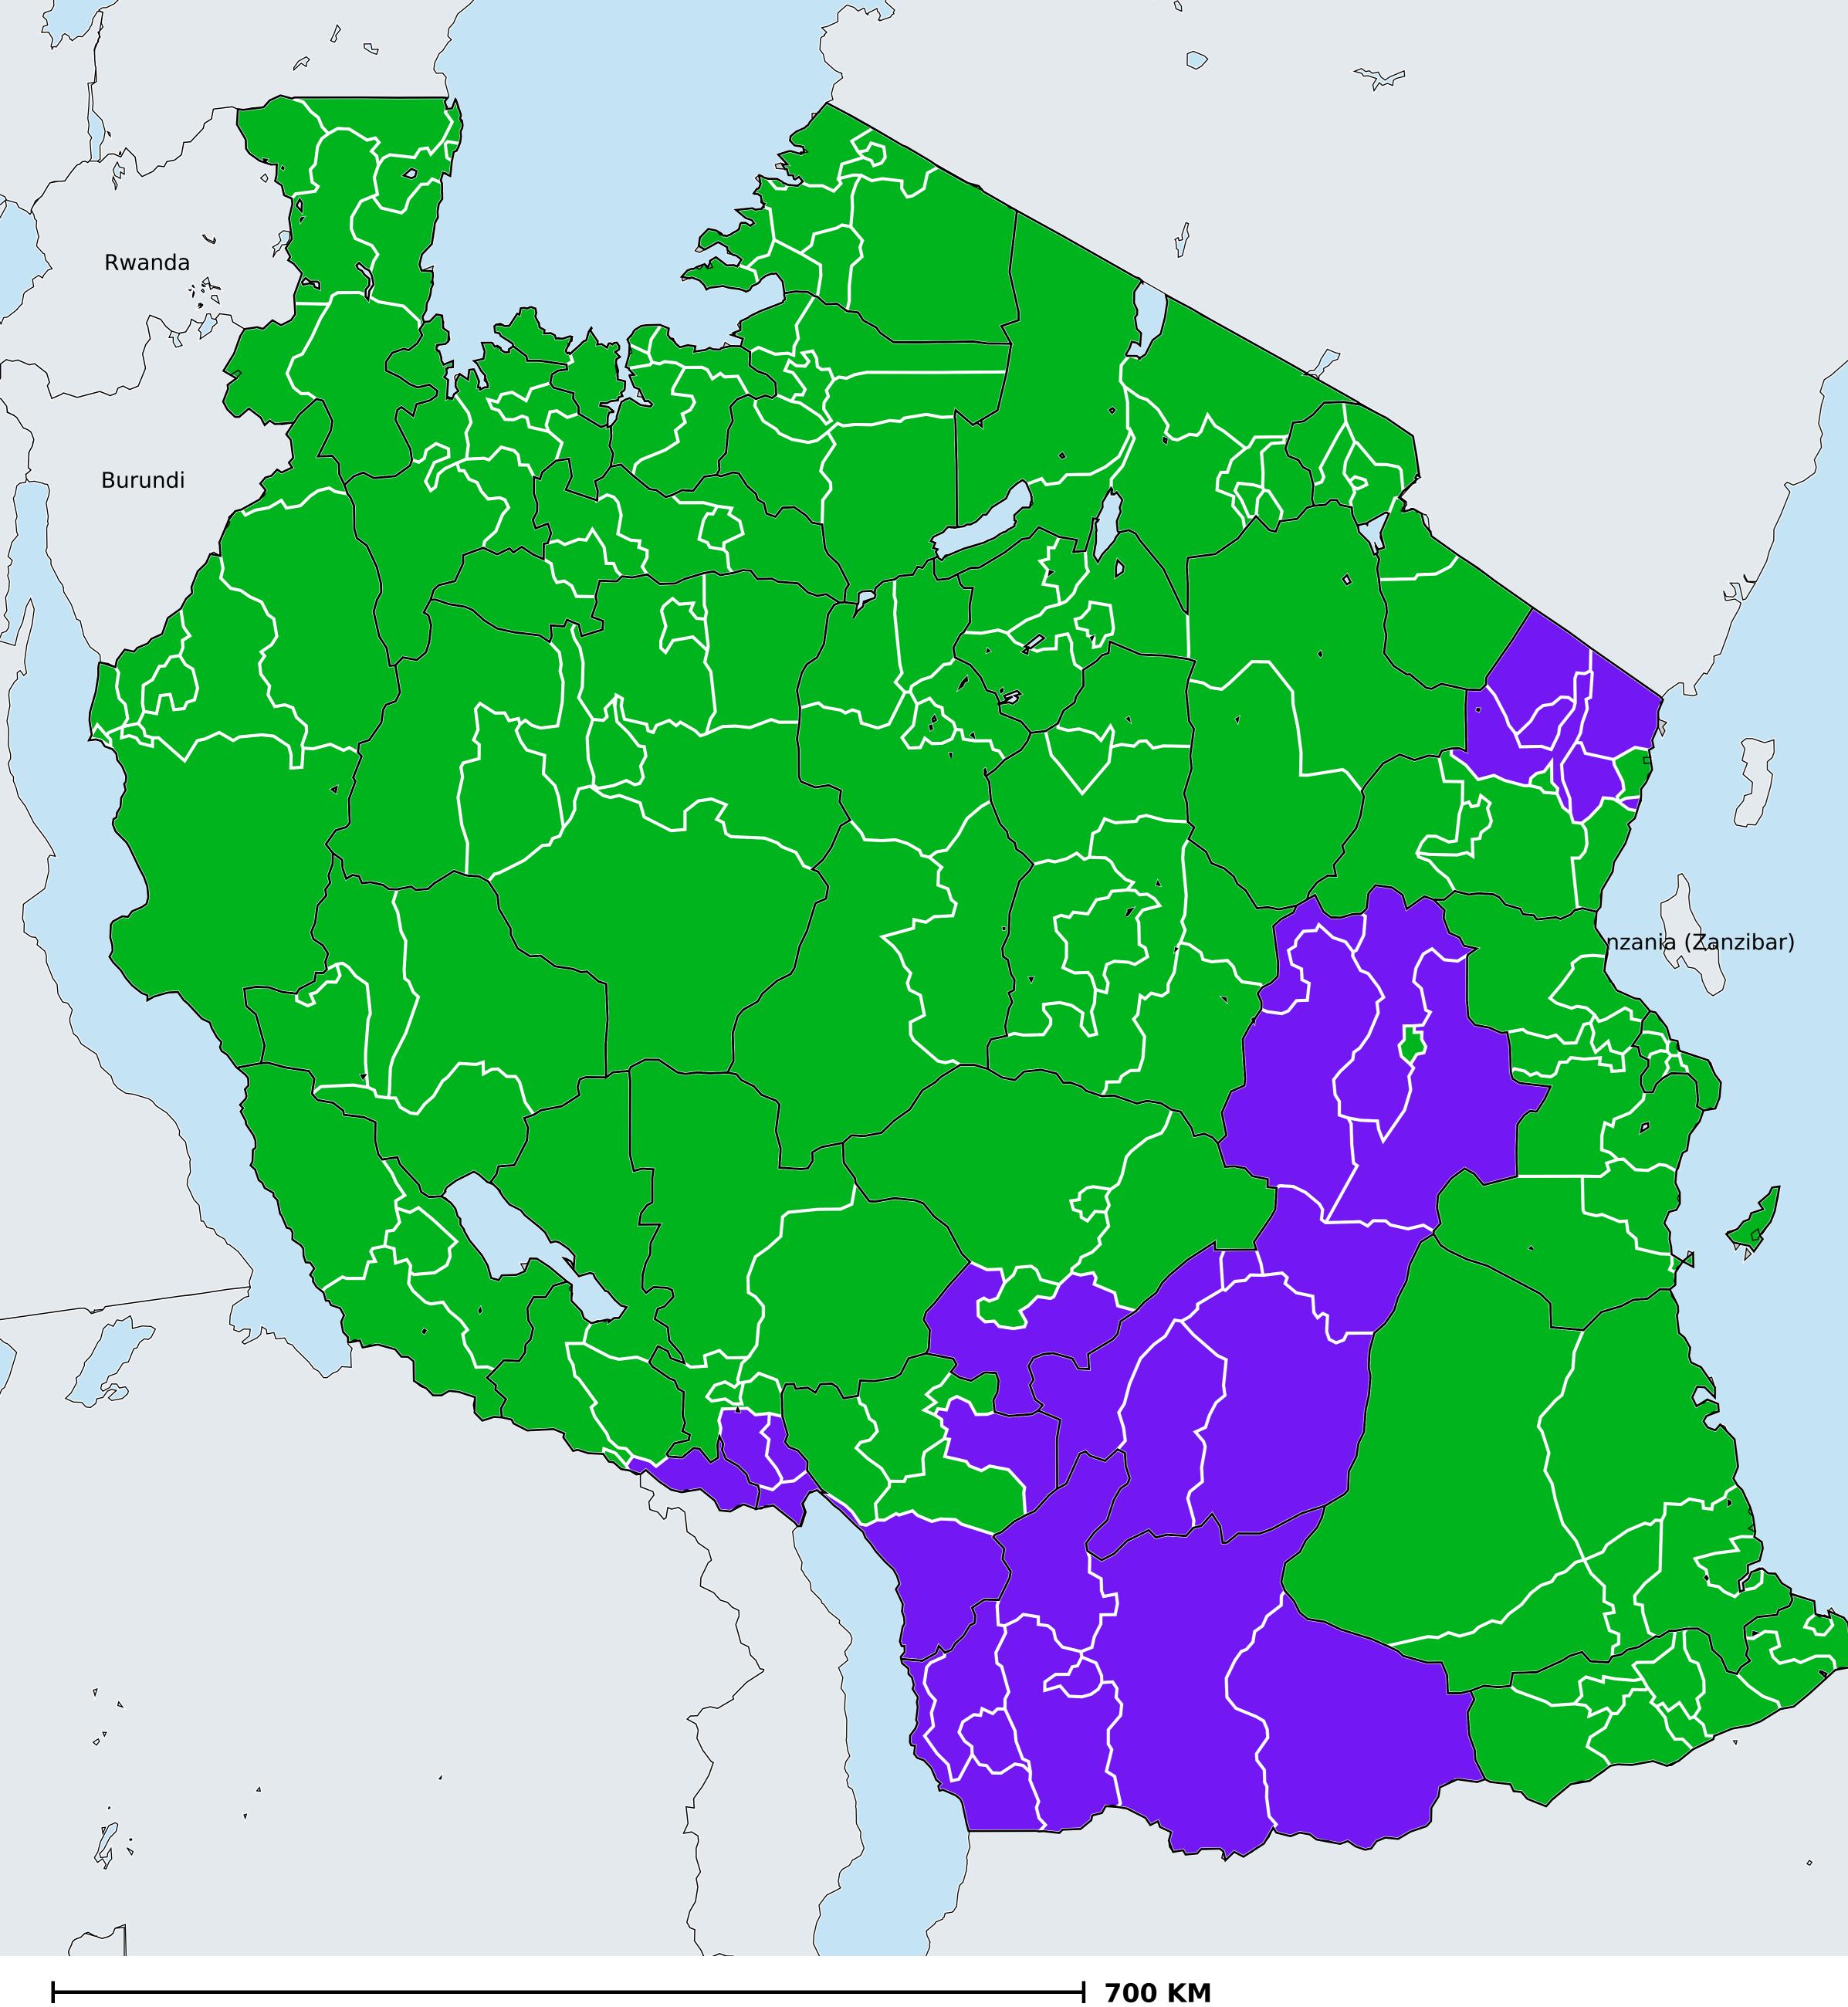

## Tanzania (Mainland) (2013-2021) Number of MDA rounds for Onchocerciasis (Geographic coverage)

## Onchocerciasis > MDA/PC rounds > Geographic coverage

Not suitable for Onchocerciasis Unknown / consider Oncho Elimination mapping MDA not delivered - Endemic < 5 rounds ≥5 rounds Unknown / under LF MDA Under post-intervention surveillance No data available

Boundaries, names and designations used here do not imply expression of WHO opinion concerning the legal status of any country, territory or area, or of its authorities, or concerning delimitation of frontiers or boundaries. Dotted / dashed lines represent approximate border lines for which there may not yet be full agreement.

## **Data Source:**

Data provided by health ministries to ESPEN through WHO reporting processes. All reasonable precautions have been taken to verify this information Copyright 2024 WHO. All rights reserved. Generated 25 January 2024