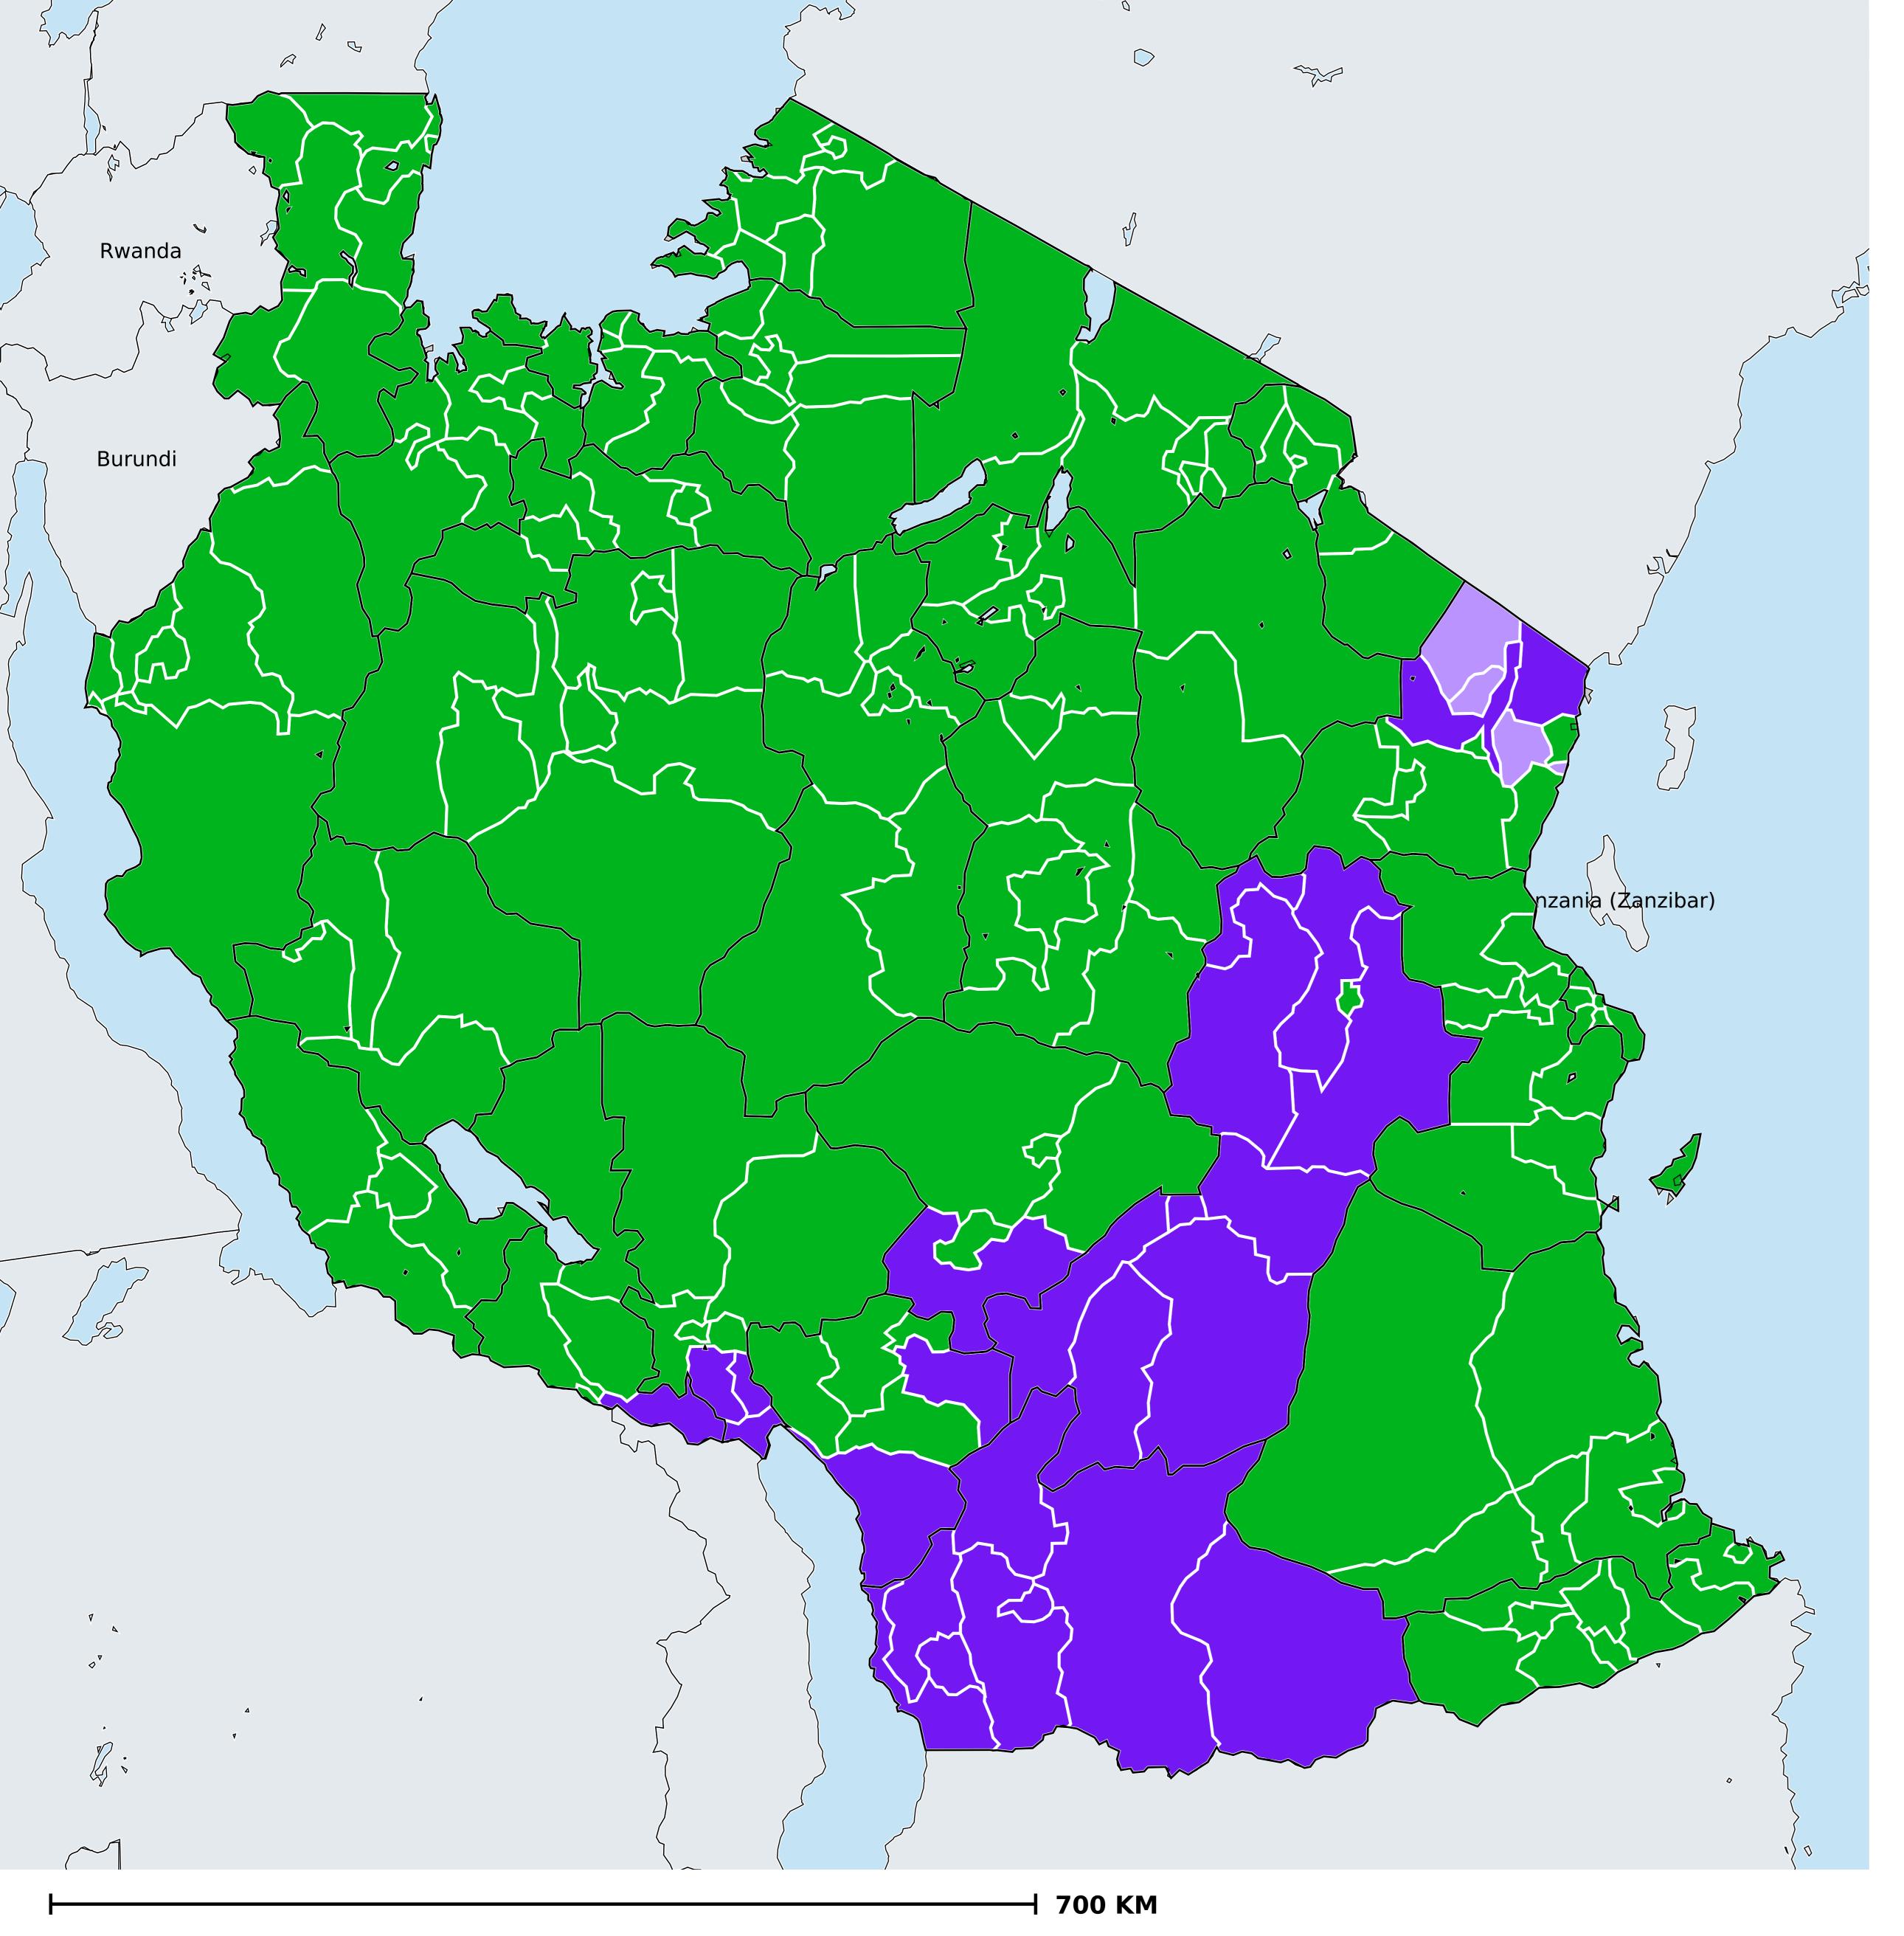

## Tanzania (Mainland) (2013-2019)

Number of MDA rounds for Onchocerciasis (Geographic coverage)

Onchocerciasis > MDA/PC rounds > Geographic coverage

Not suitable for Onchocerciasis

Unknown / consider Oncho Elimination mapping

MDA not delivered - Endemic

< 5 rounds

≥5 rounds

Unknown / under LF MDA

Under post-intervention surveillance

No data available

Boundaries, names and designations used here do not imply expression of WHO opinion concerning the legal status of any country, territory or area, or of its authorities, or concerning delimitation of frontiers or boundaries. Dotted / dashed lines represent approximate border lines for which there may not yet be full agreement.

## **Data Source:**

Data provided by health ministries to ESPEN through WHO reporting processes. All reasonable precautions have been taken to verify this information

Copyright 2023 WHO. All rights reserved. Generated 20 November 2023