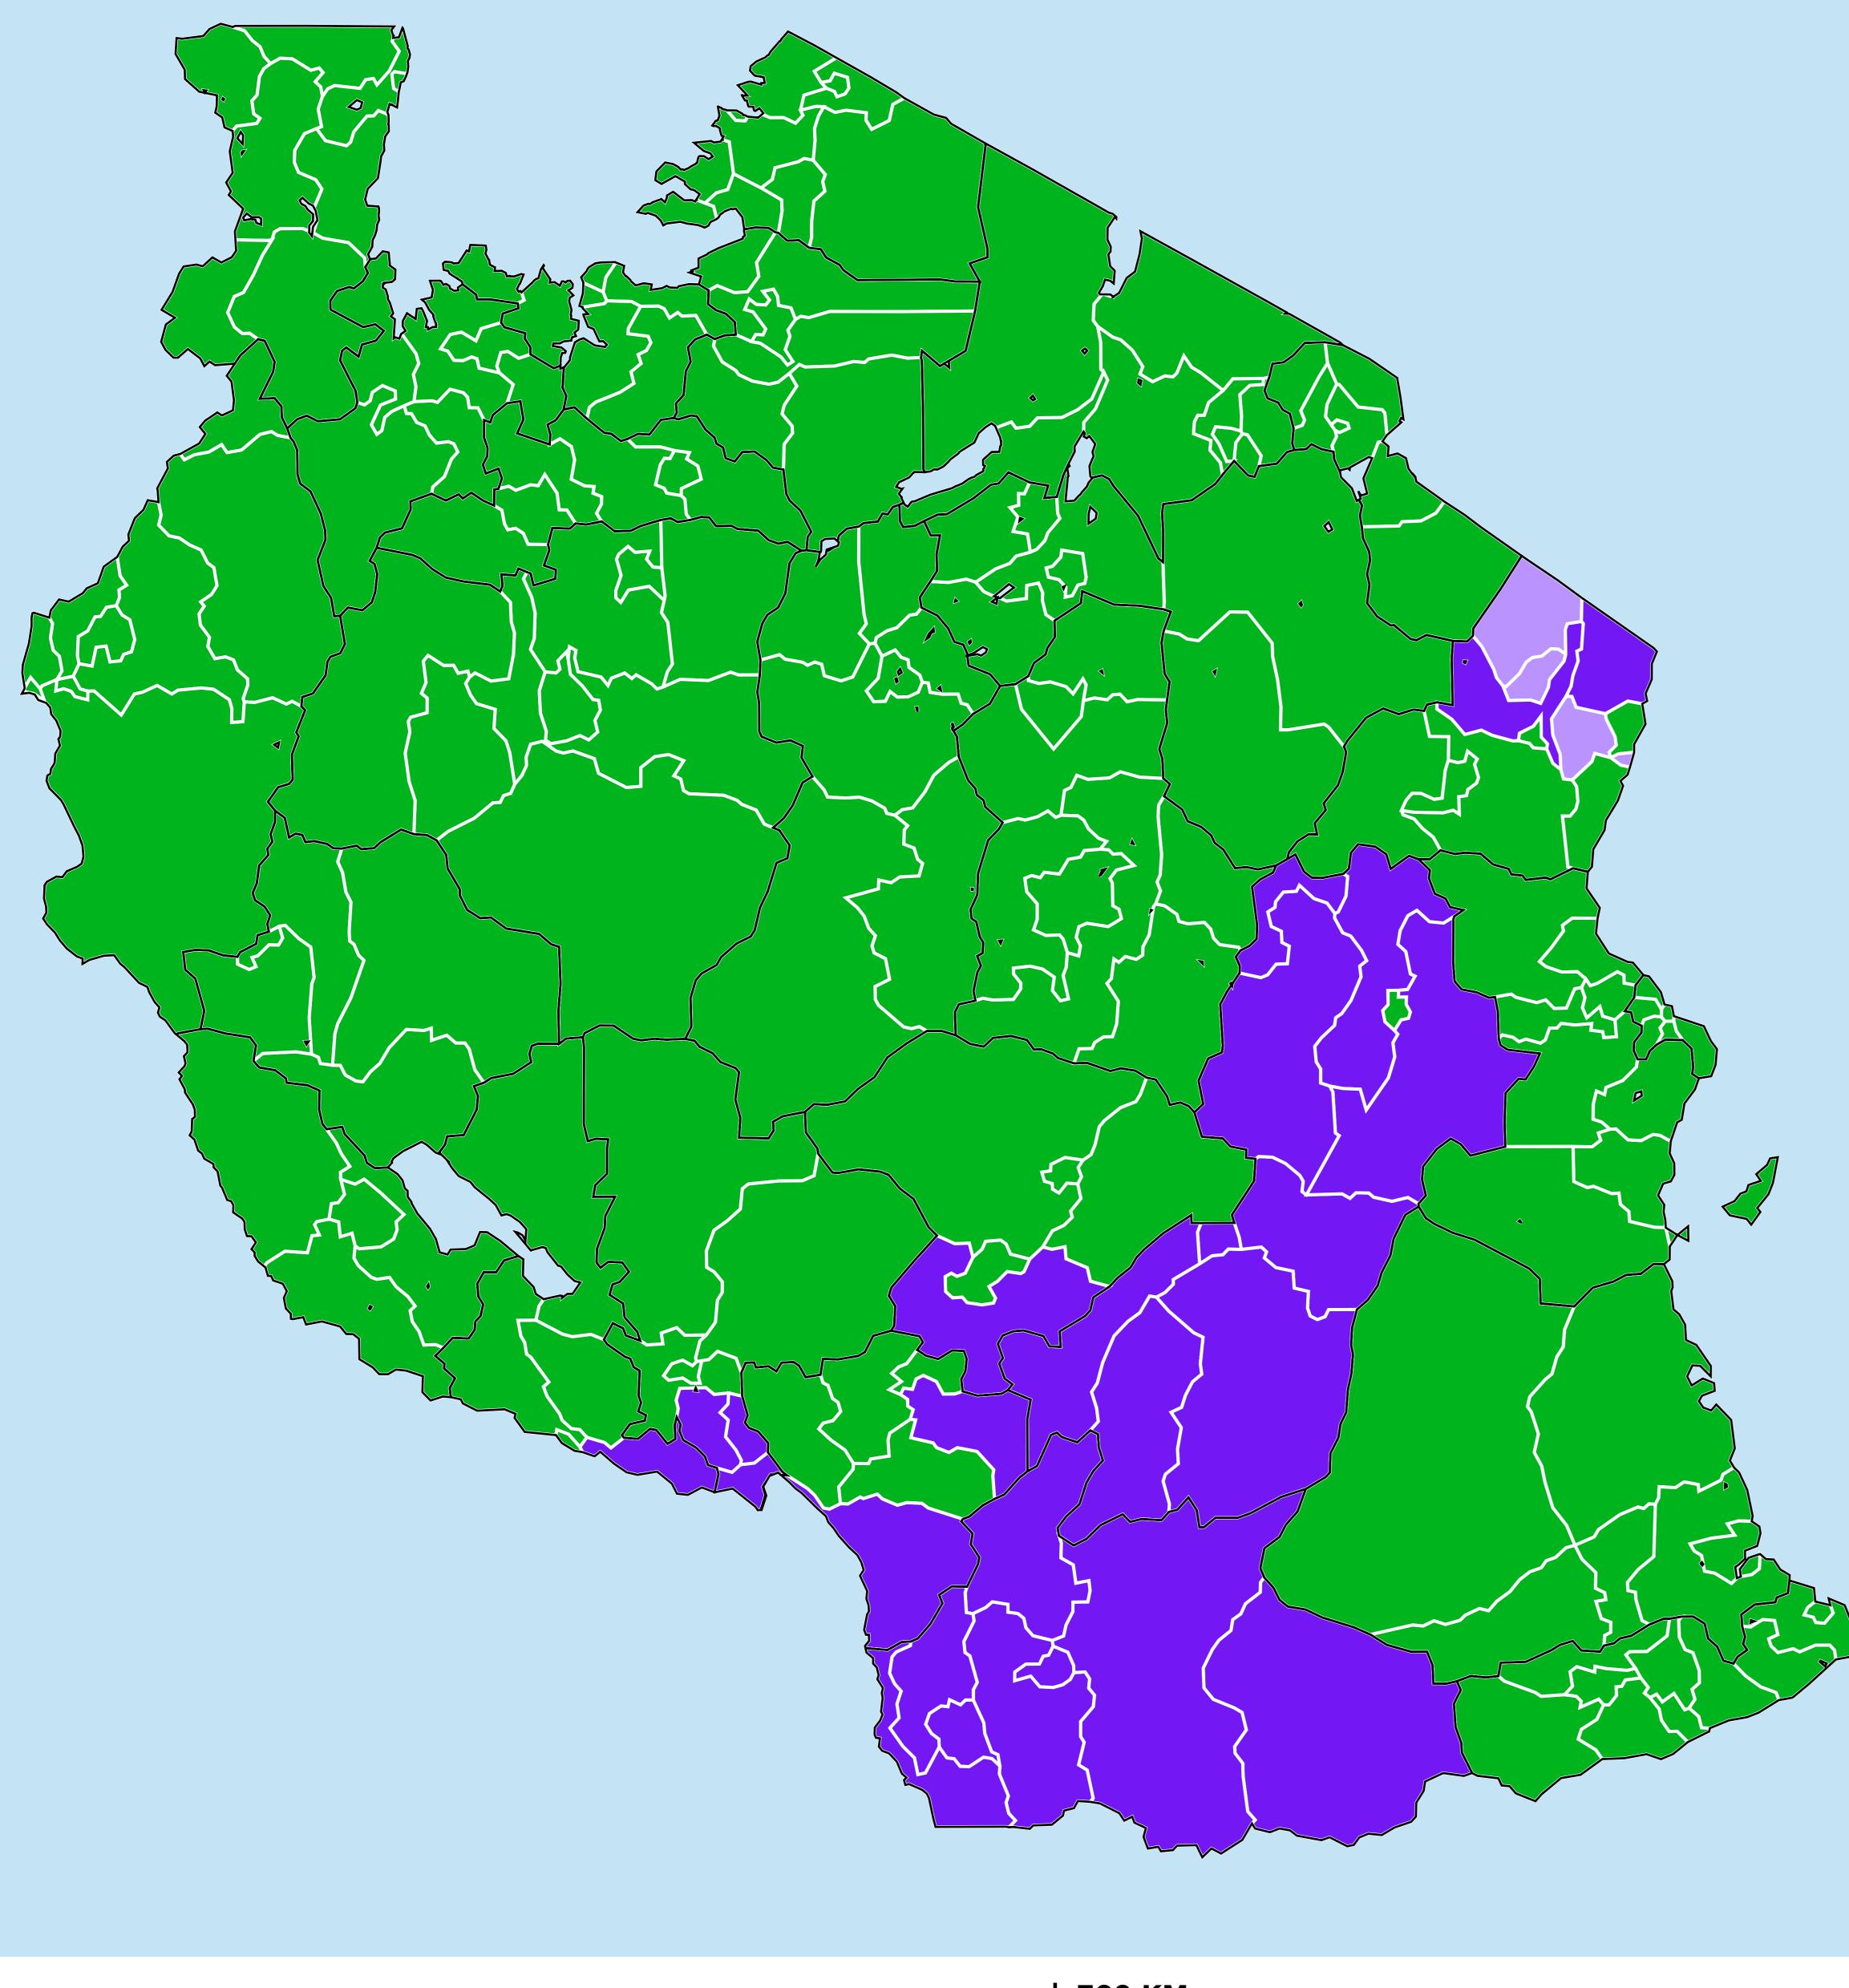

## Tanzania (Mainland) (2013-2018) Number of MDA rounds for Onchocerciasis (Geographic coverage)

## Onchocerciasis > MDA/PC rounds > Geographic coverage

Not suitable for Onchocerciasis Unknown / consider Oncho Elimination mapping MDA not delivered - Endemic < 5 rounds ≥5 rounds Unknown / under LF MDA Under post-intervention surveillance No data available