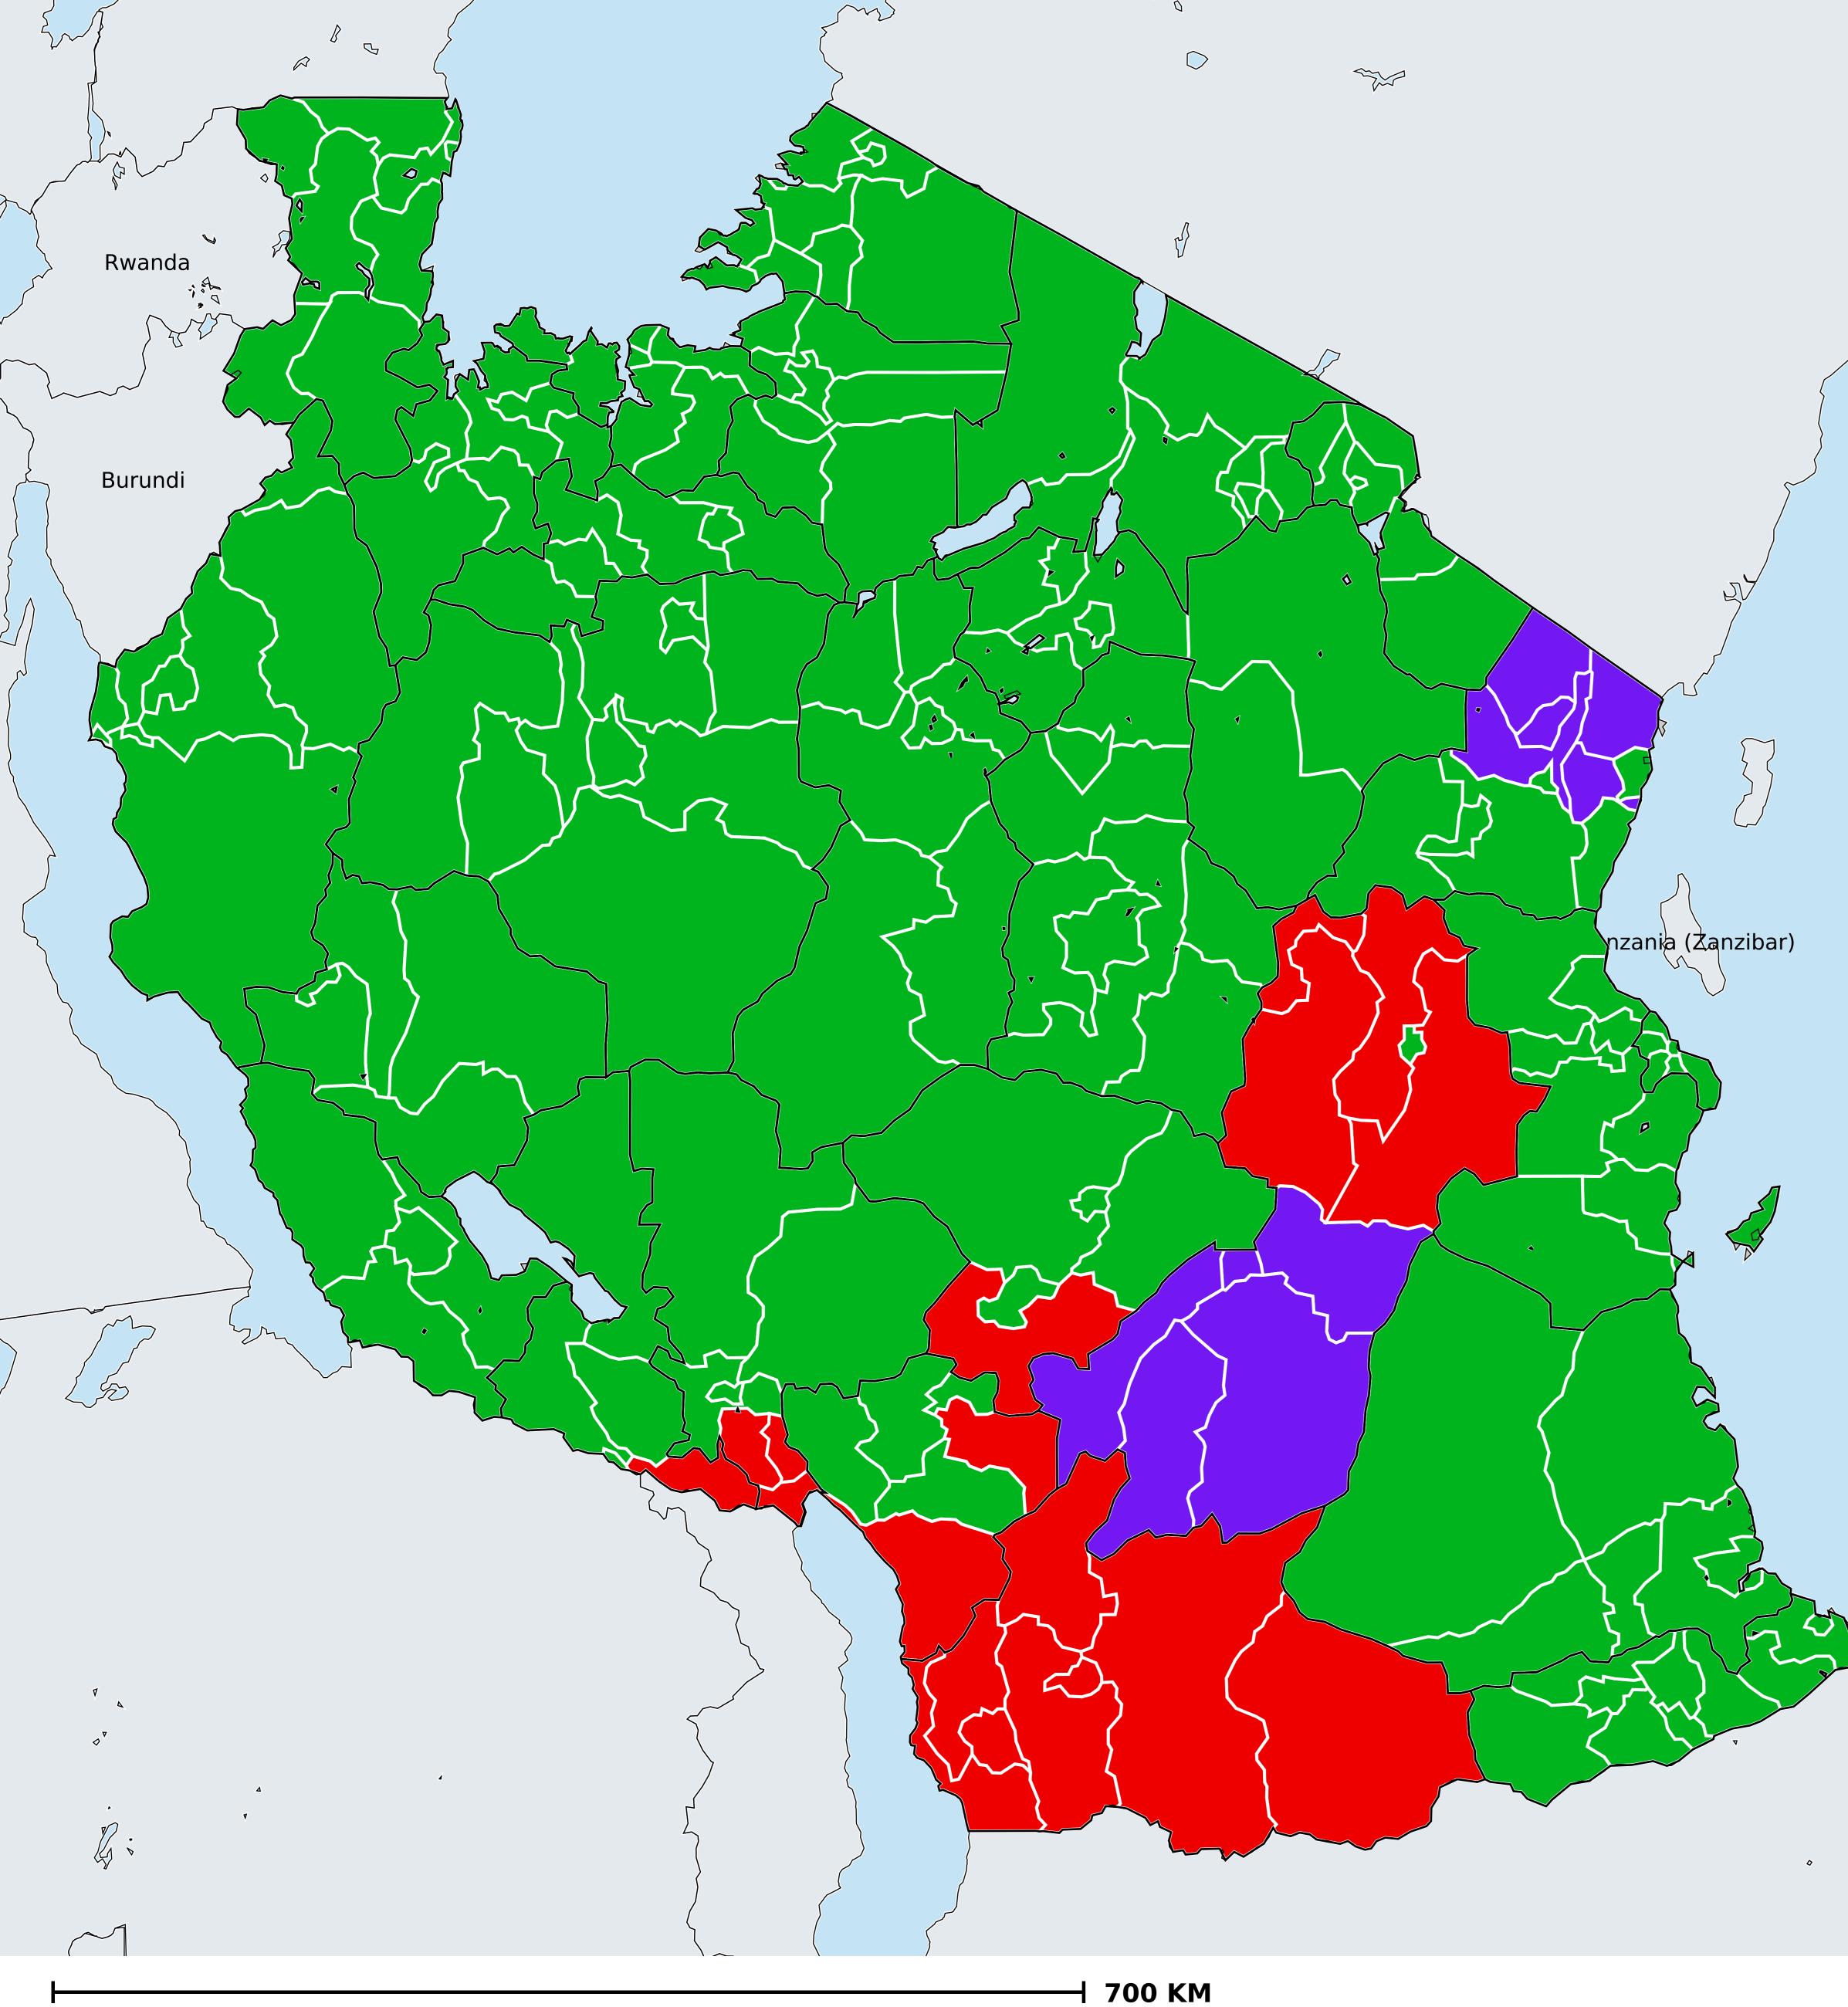

## Tanzania (Mainland) (2020) Therapeutic MDA/PC coverage of Onchocerciasis

## Onchocerciasis > MDA/PC coverage > Therapeutic coverage

Unknown / consider Oncho Elimination mapping Not suitable for Onchocerciasis < 80% coverage ≥80% coverage Unknown / under LF MDA MDA not delivered - Endemic Under post-intervention surveillance No data available

Boundaries, names and designations used here do not imply expression of WHO opinion concerning the legal status of any country, territory or area, or of its authorities, or concerning delimitation of frontiers or boundaries. Dotted / dashed lines represent approximate border lines for which there may not yet be full agreement.

## **Data Source:**

Data provided by health ministries to ESPEN through WHO reporting processes. All reasonable precautions have been taken to verify this information Copyright 2023 WHO. All rights reserved. Generated 19 September 2023