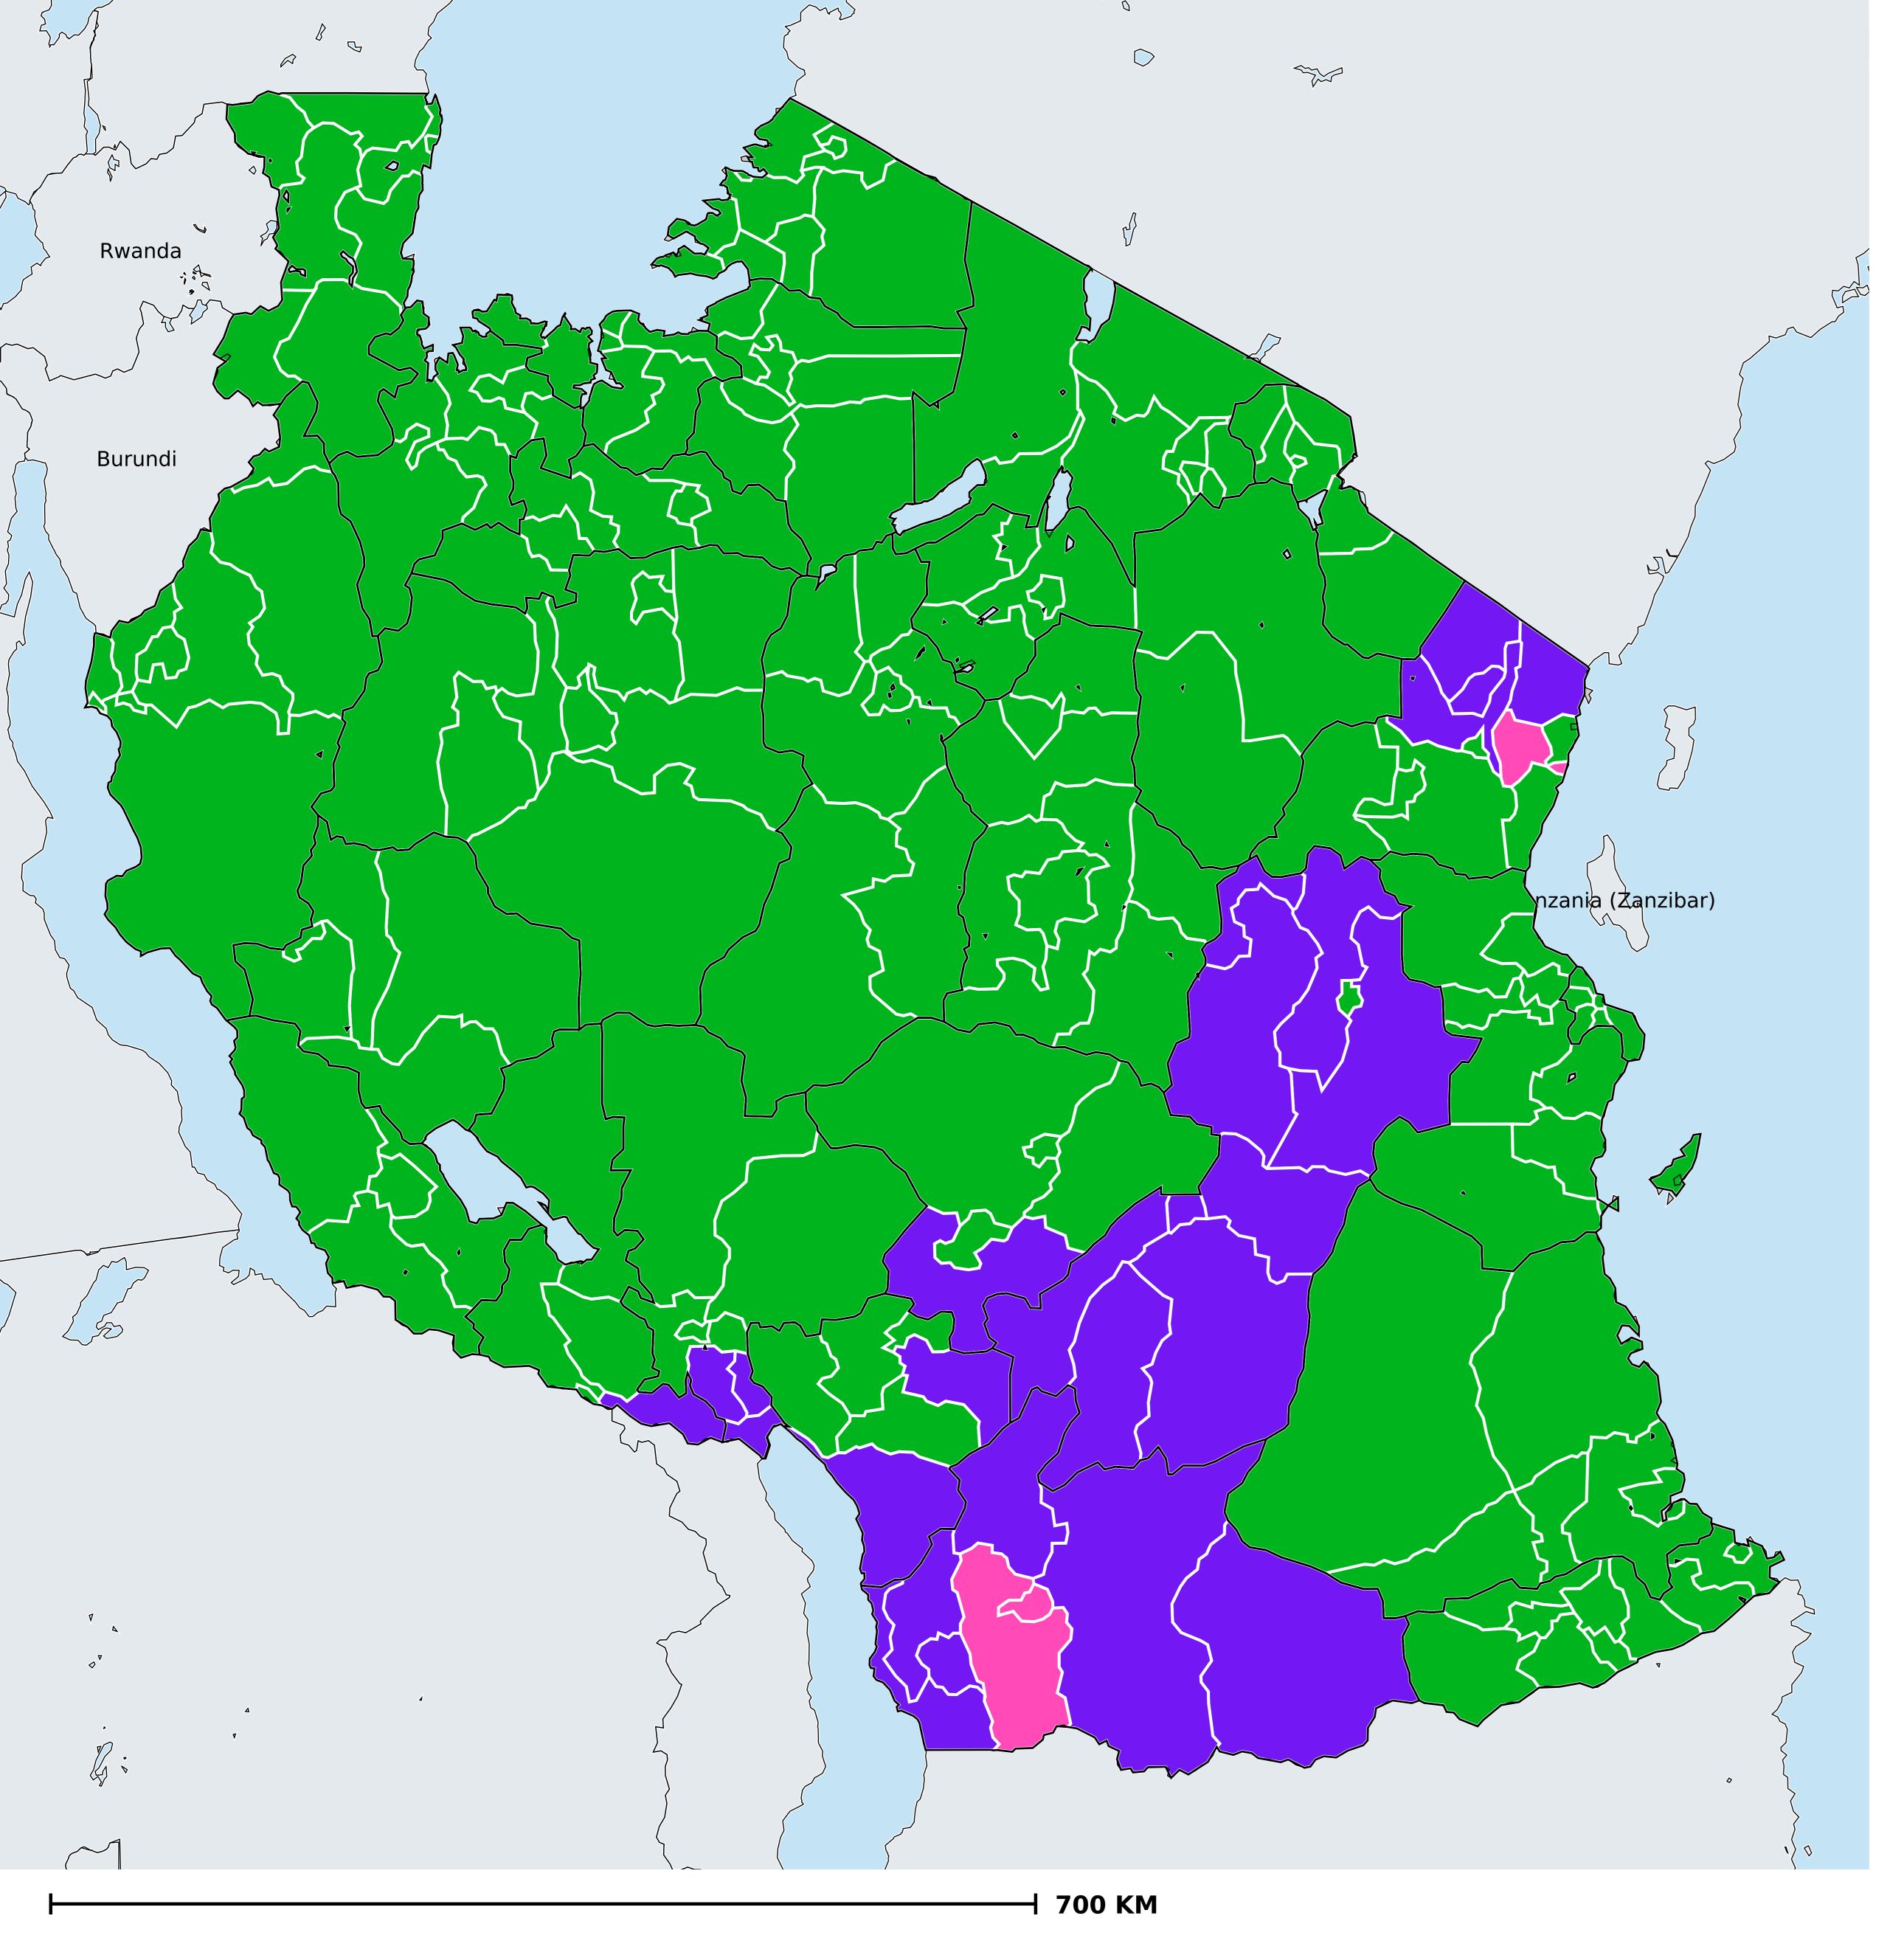

## Therapeutic MDA/PC coverage of Onchocerciasis

Onchocerciasis > MDA/PC coverage > Therapeutic coverage

Unknown / consider Oncho Elimination mapping
Not suitable for Onchocerciasis
< 80% coverage</li>
≥80% coverage
Unknown / under LF MDA
MDA not delivered - Endemic
Under post-intervention surveillance
No data available

Boundaries, names and designations used here do not imply expression of WHO opinion concerning the legal status of any country, territory or area, or of its authorities, or concerning delimitation of frontiers or boundaries. Dotted / dashed lines represent approximate border lines for which there may not yet be full agreement.

## **Data Source:**

Data provided by health ministries to ESPEN through WHO reporting processes. All reasonable precautions have been taken to verify this information

Copyright 2023 WHO. All rights reserved. Generated 19 September 2023