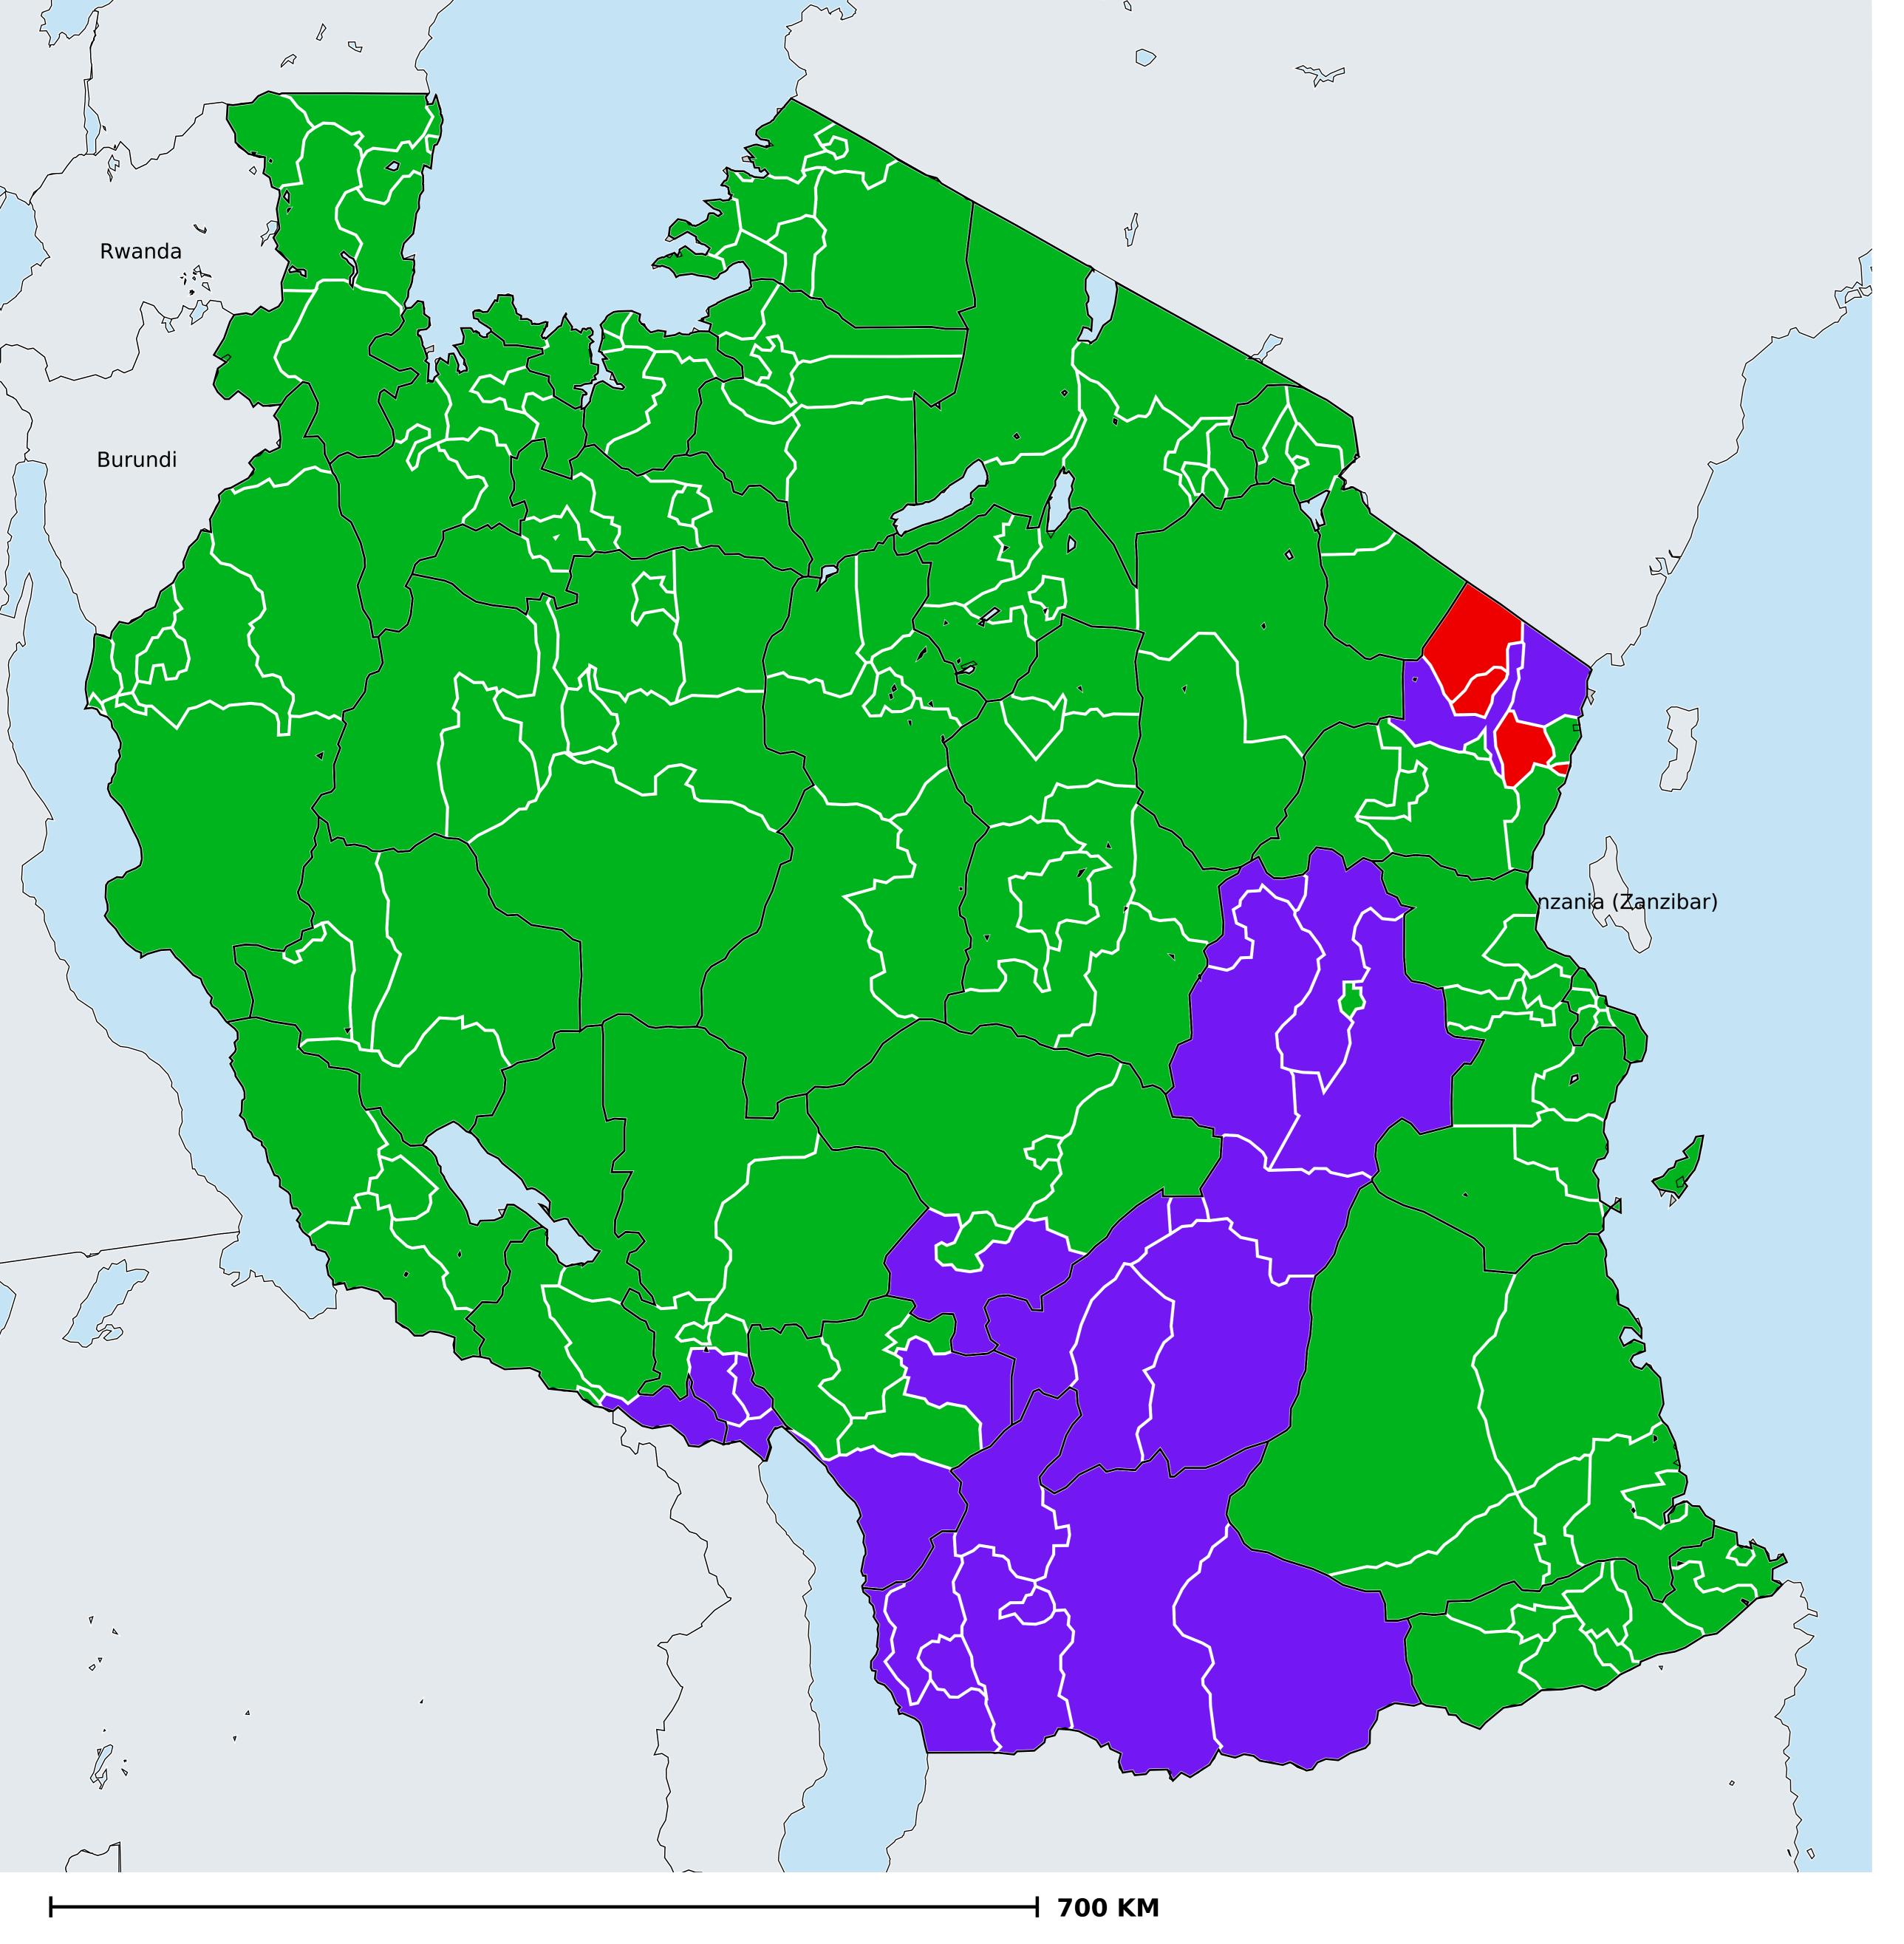

## Tanzania (Mainland) (2016)

## Therapeutic MDA/PC coverage of Onchocerciasis

Onchocerciasis > MDA/PC coverage > Therapeutic coverage

Unknown / consider Oncho Elimination mapping
Not suitable for Onchocerciasis
< 80% coverage</li>
≥80% coverage
Unknown / under LF MDA
MDA not delivered - Endemic
Under post-intervention surveillance

Boundaries, names and designations used here do not imply expression of WHO opinion concerning the legal status of any country, territory or area, or of its authorities, or concerning delimitation of frontiers or boundaries. Dotted / dashed lines represent approximate border lines for which there may not yet be full agreement.

## **Data Source:**

Data provided by health ministries to ESPEN through WHO reporting processes. All reasonable precautions have been taken to verify this information

Copyright 2023 WHO. All rights reserved. Generated 19 September 2023