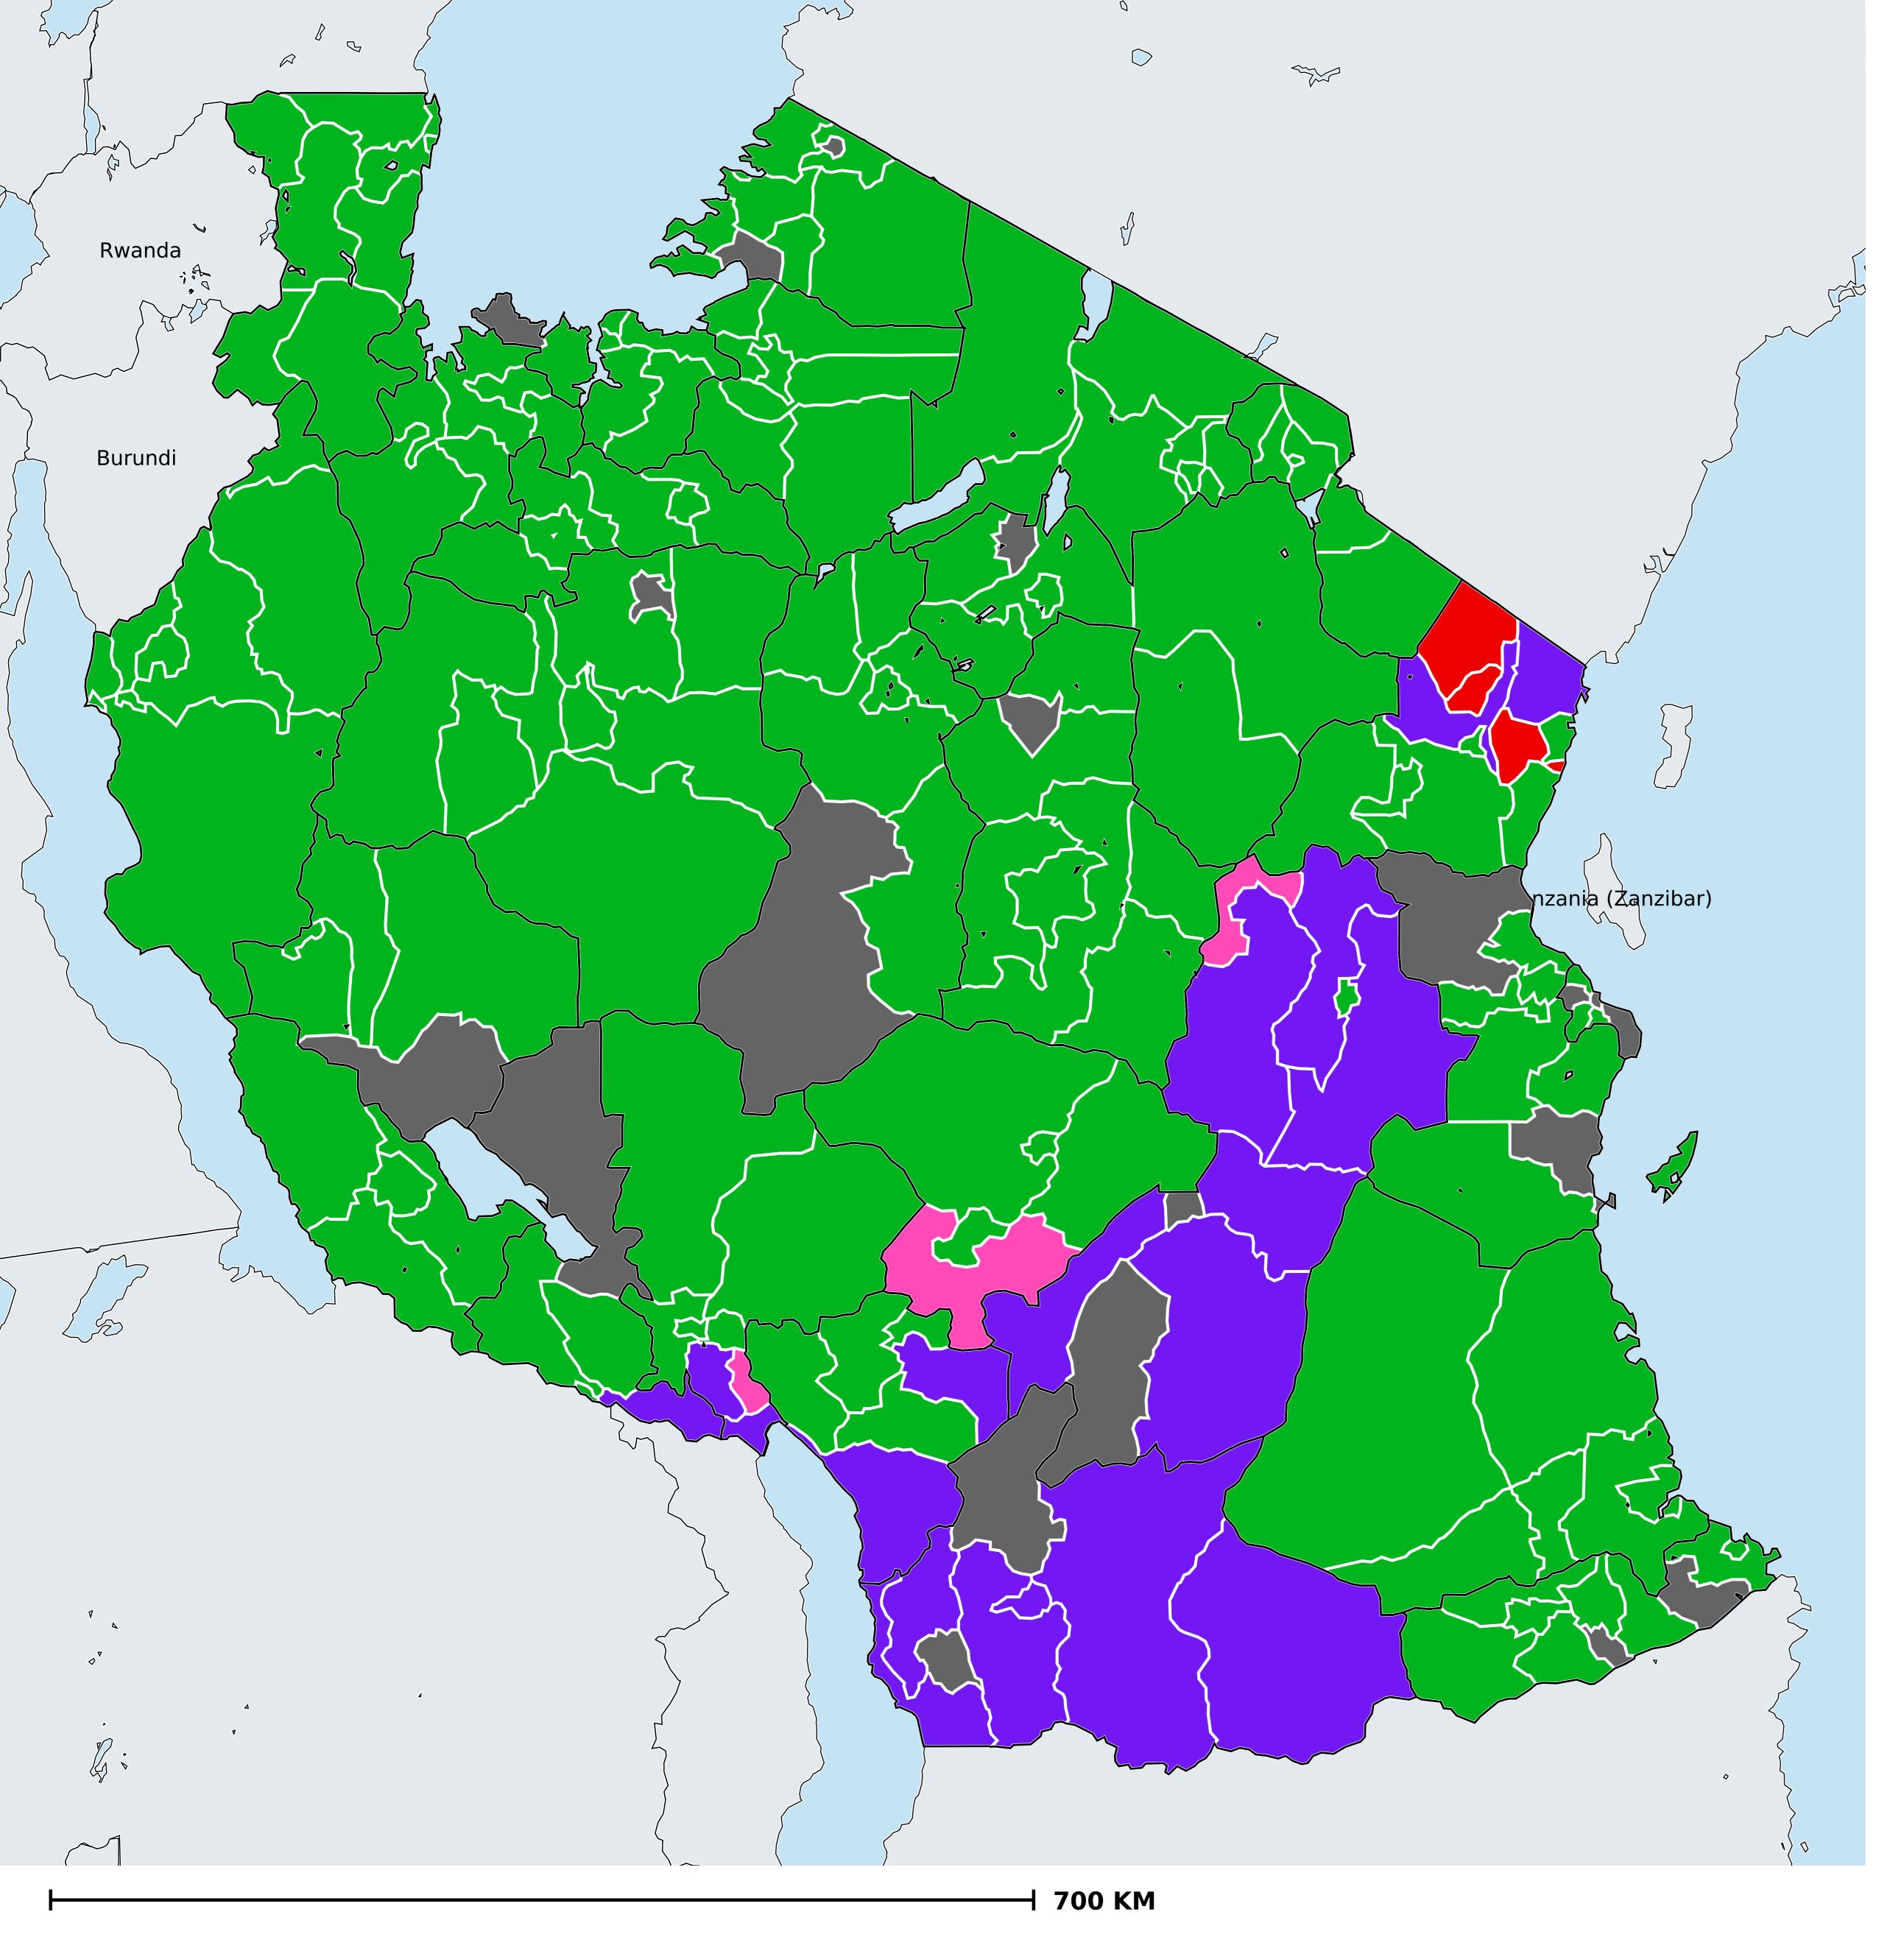

## Tanzania (Mainland) (2015)

## Therapeutic MDA/PC coverage of Onchocerciasis

Onchocerciasis > MDA/PC coverage > Therapeutic coverage

Boundaries, names and designations used here do not imply expression of WHO opinion concerning the legal status of any country, territory or area, or of its authorities, or concerning delimitation of frontiers or boundaries. Dotted / dashed lines represent approximate border lines for which there may not yet be full agreement.

## **Data Source:**

Data provided by health ministries to ESPEN through WHO reporting processes. All reasonable precautions have been taken to verify this information

Copyright 2023 WHO. All rights reserved. Generated 19 September 2023