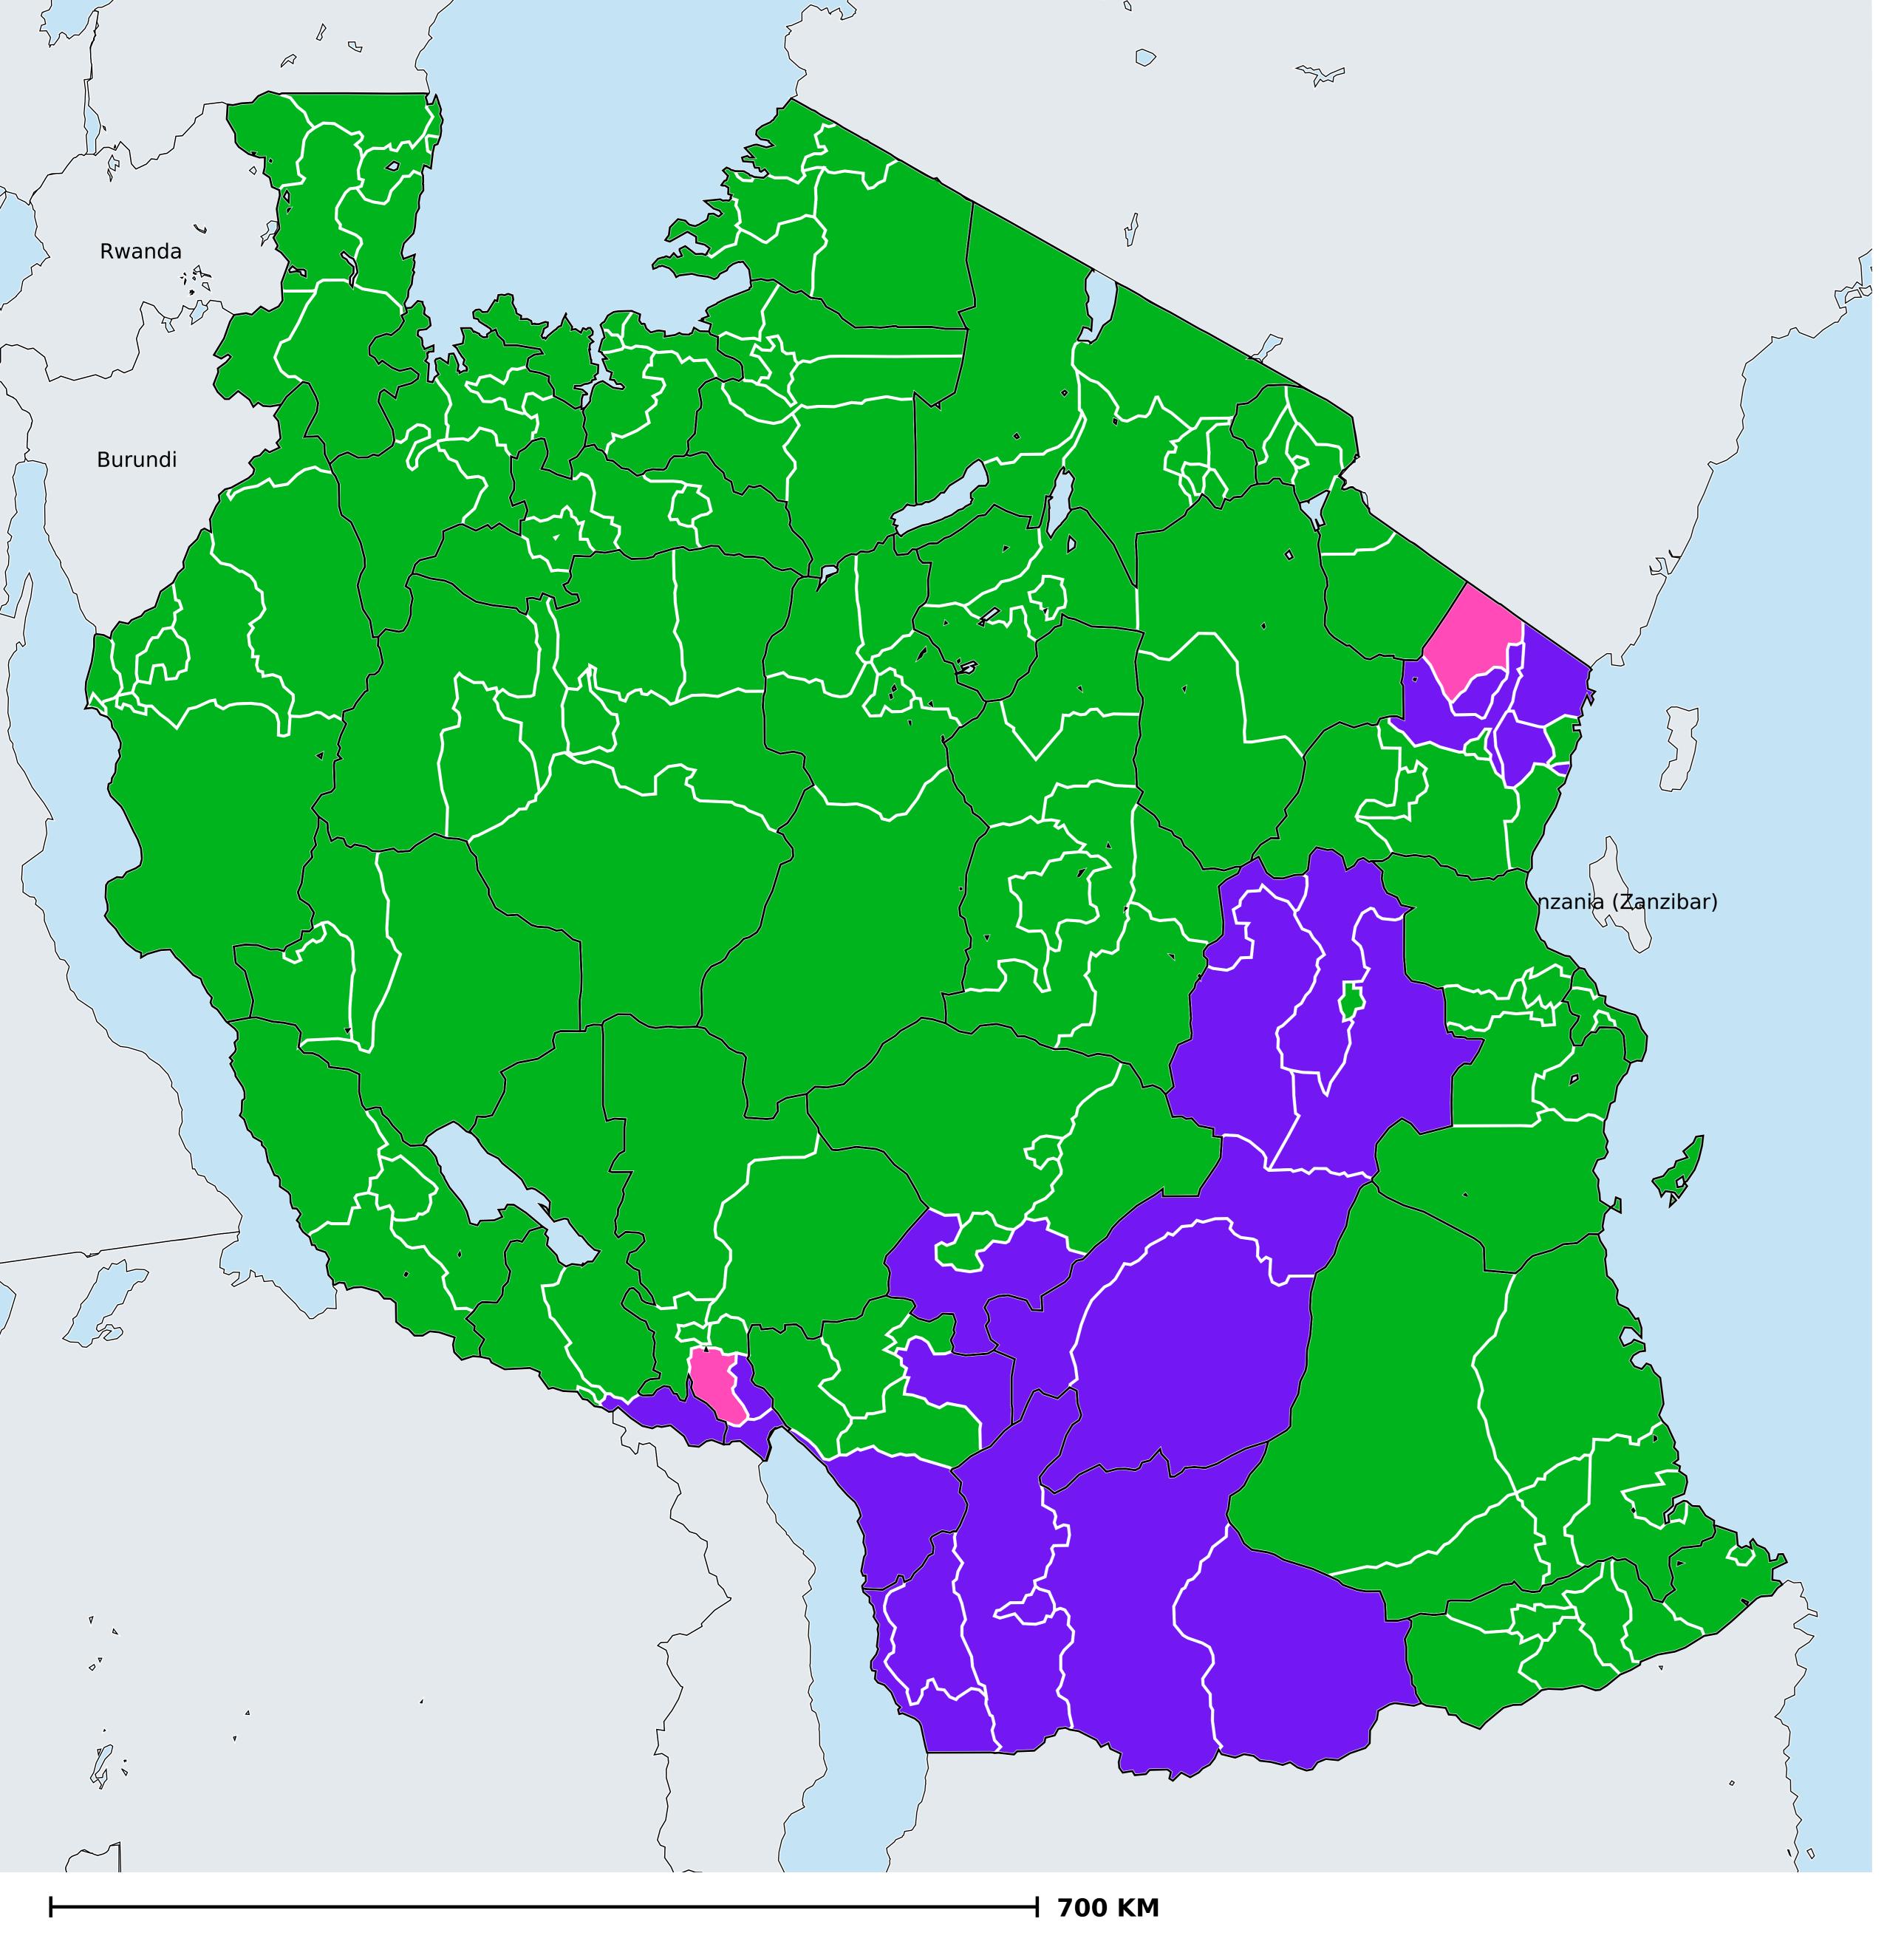

## Tanzania (Mainland) (2014)

## Therapeutic MDA/PC coverage of Onchocerciasis

Onchocerciasis > MDA/PC coverage > Therapeutic coverage

Unknown / consider Oncho Elimination mapping
Not suitable for Onchocerciasis
< 80% coverage</li>
≥80% coverage
Unknown / under LF MDA
MDA not delivered - Endemic
Under post-intervention surveillance
No data available

Boundaries, names and designations used here do not imply expression of WHO opinion concerning the legal status of any country, territory or area, or of its authorities, or concerning delimitation of frontiers or boundaries. Dotted / dashed lines represent approximate border lines for which there may not yet be full agreement.