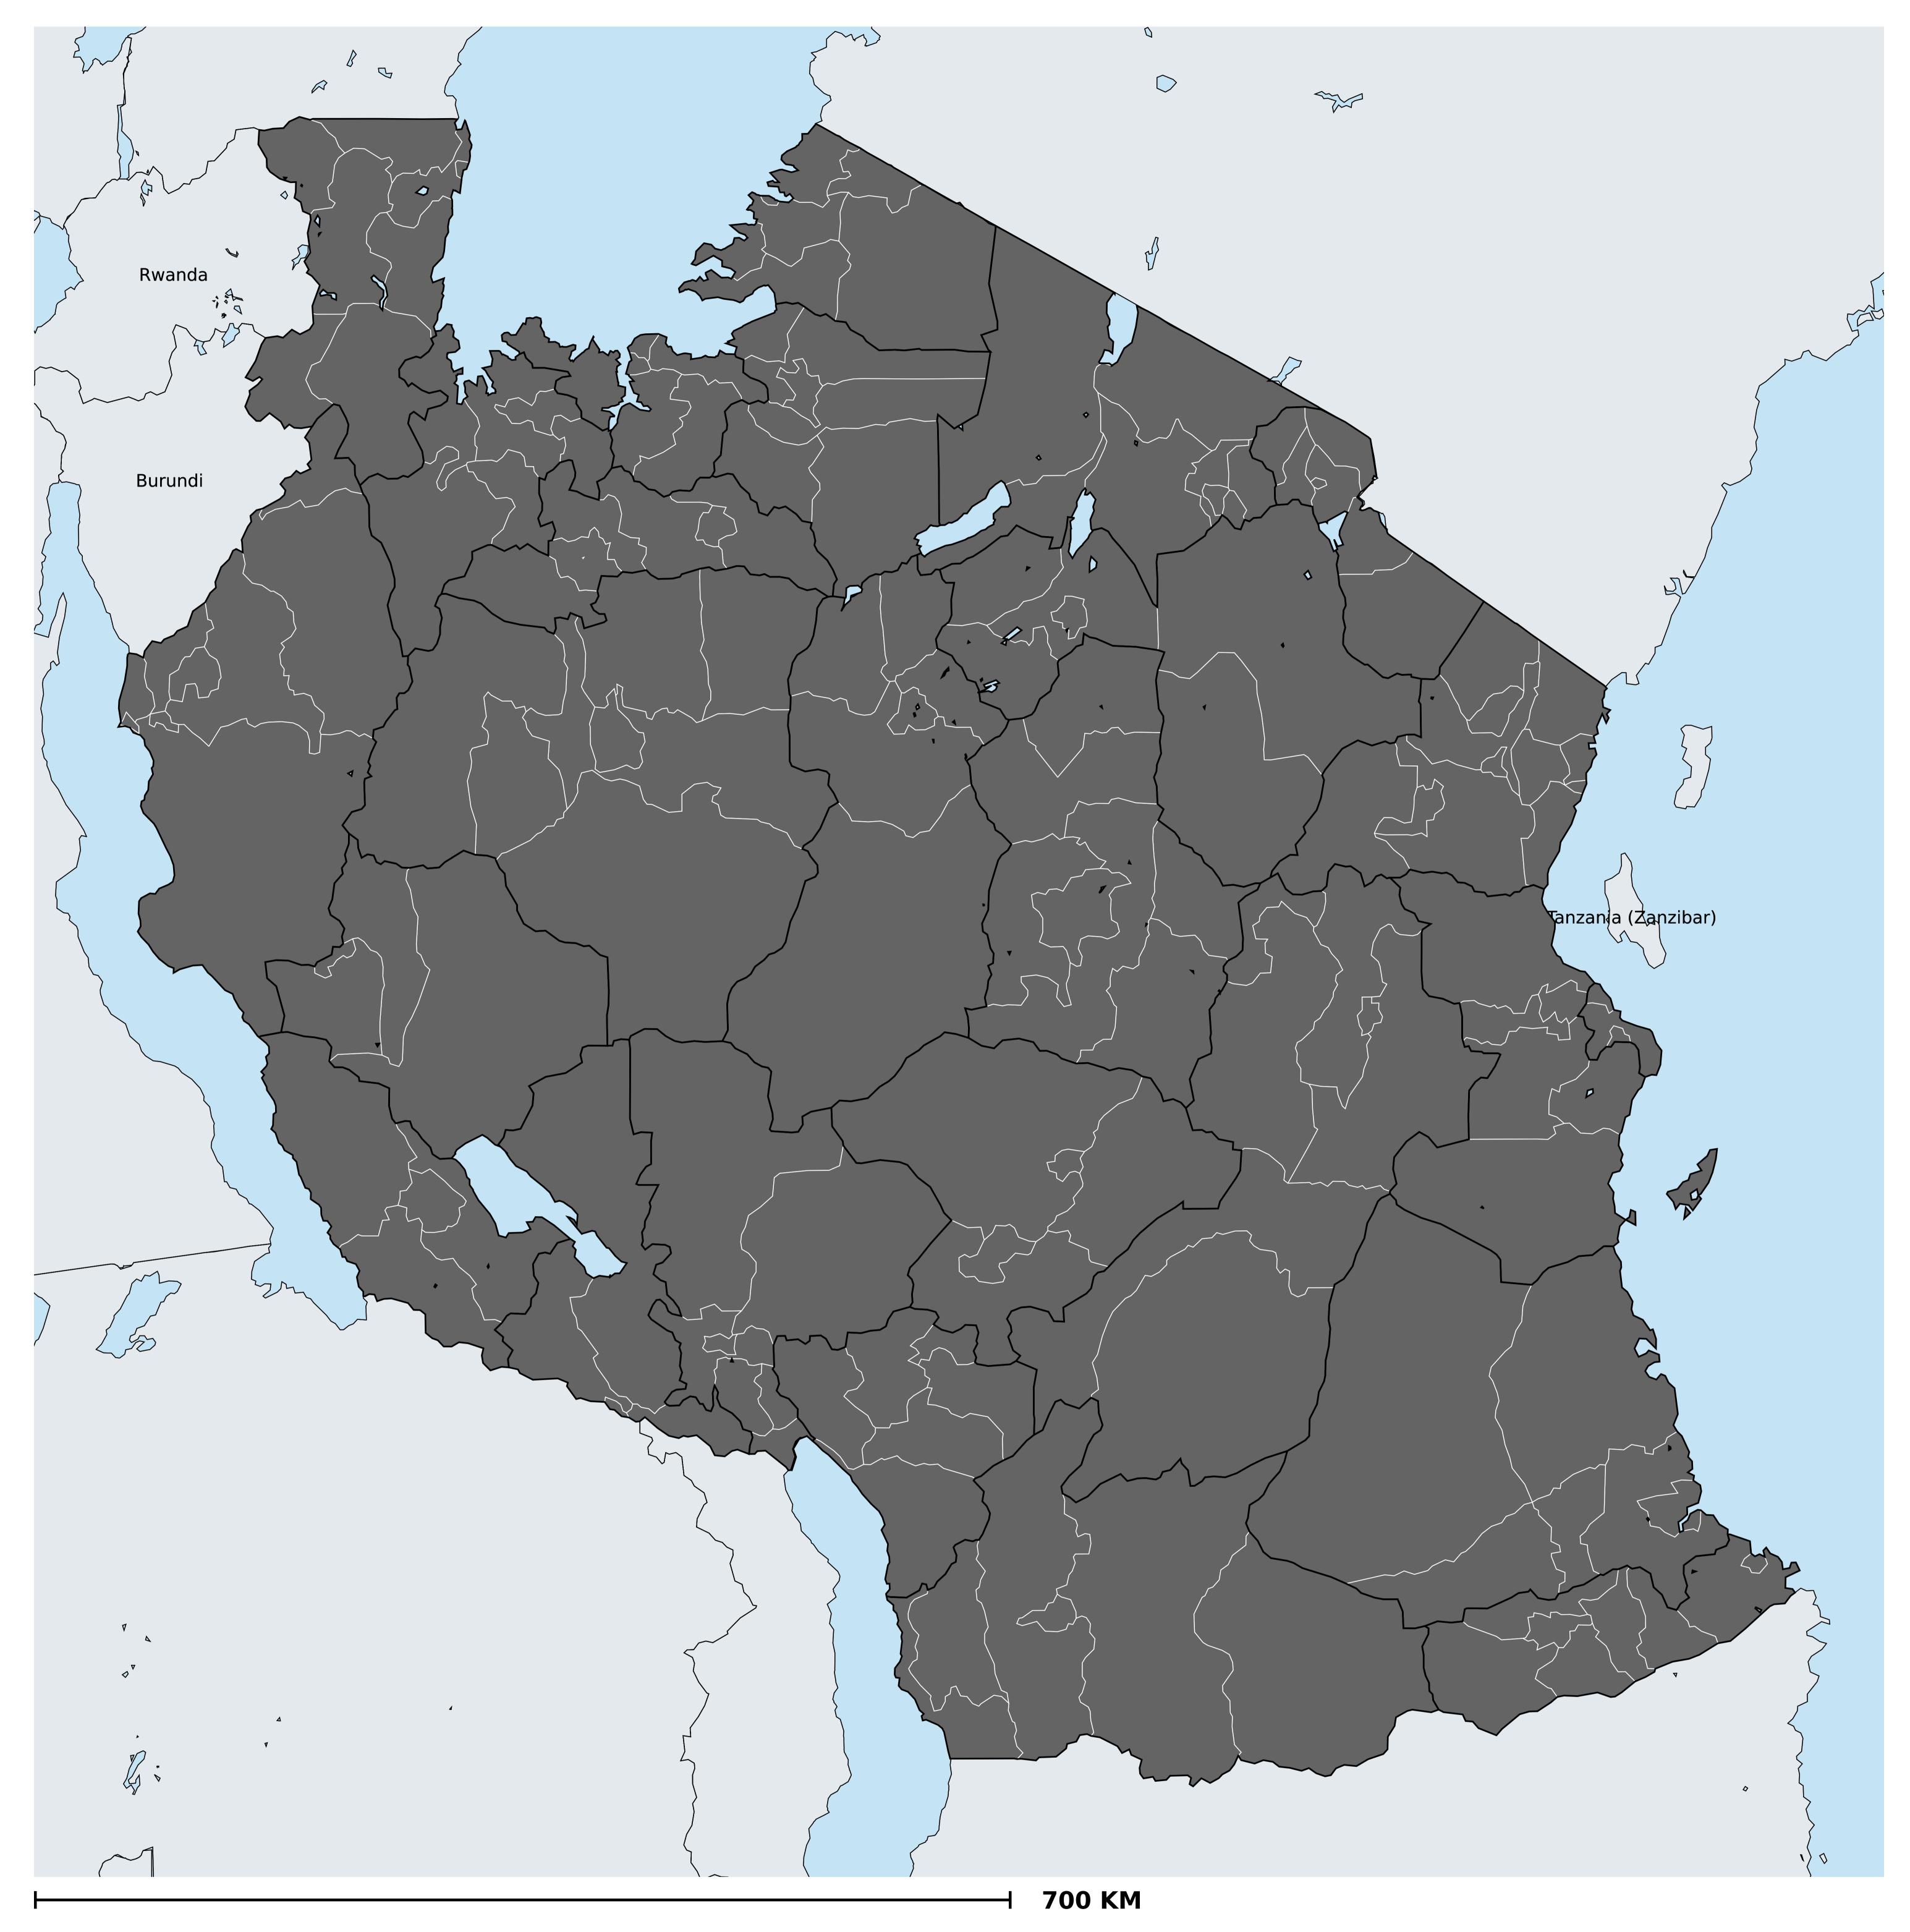

## Tanzania (Mainland) (2013)

## Therapeutic MDA/PC coverage of Onchocerciasis

Boundaries, names and designations used here do not imply expression of WHO opinion concerning the legal status of any country, territory or area, or of its authorities, or concerning delimitation of frontiers or boundaries. Dotted / dashed lines represent approximate border lines for which there may not yet be full agreement.

## Onchocerciasis > MDA/PC coverage > Therapeutic coverage

Unknown / consider Oncho Elimination mapping
Not suitable for Onchocerciasis
< 80% coverage
≥80% coverage
Unknown / under LF MDA
MDA not delivered - Endemic
Under post-intervention surveillance
No data available