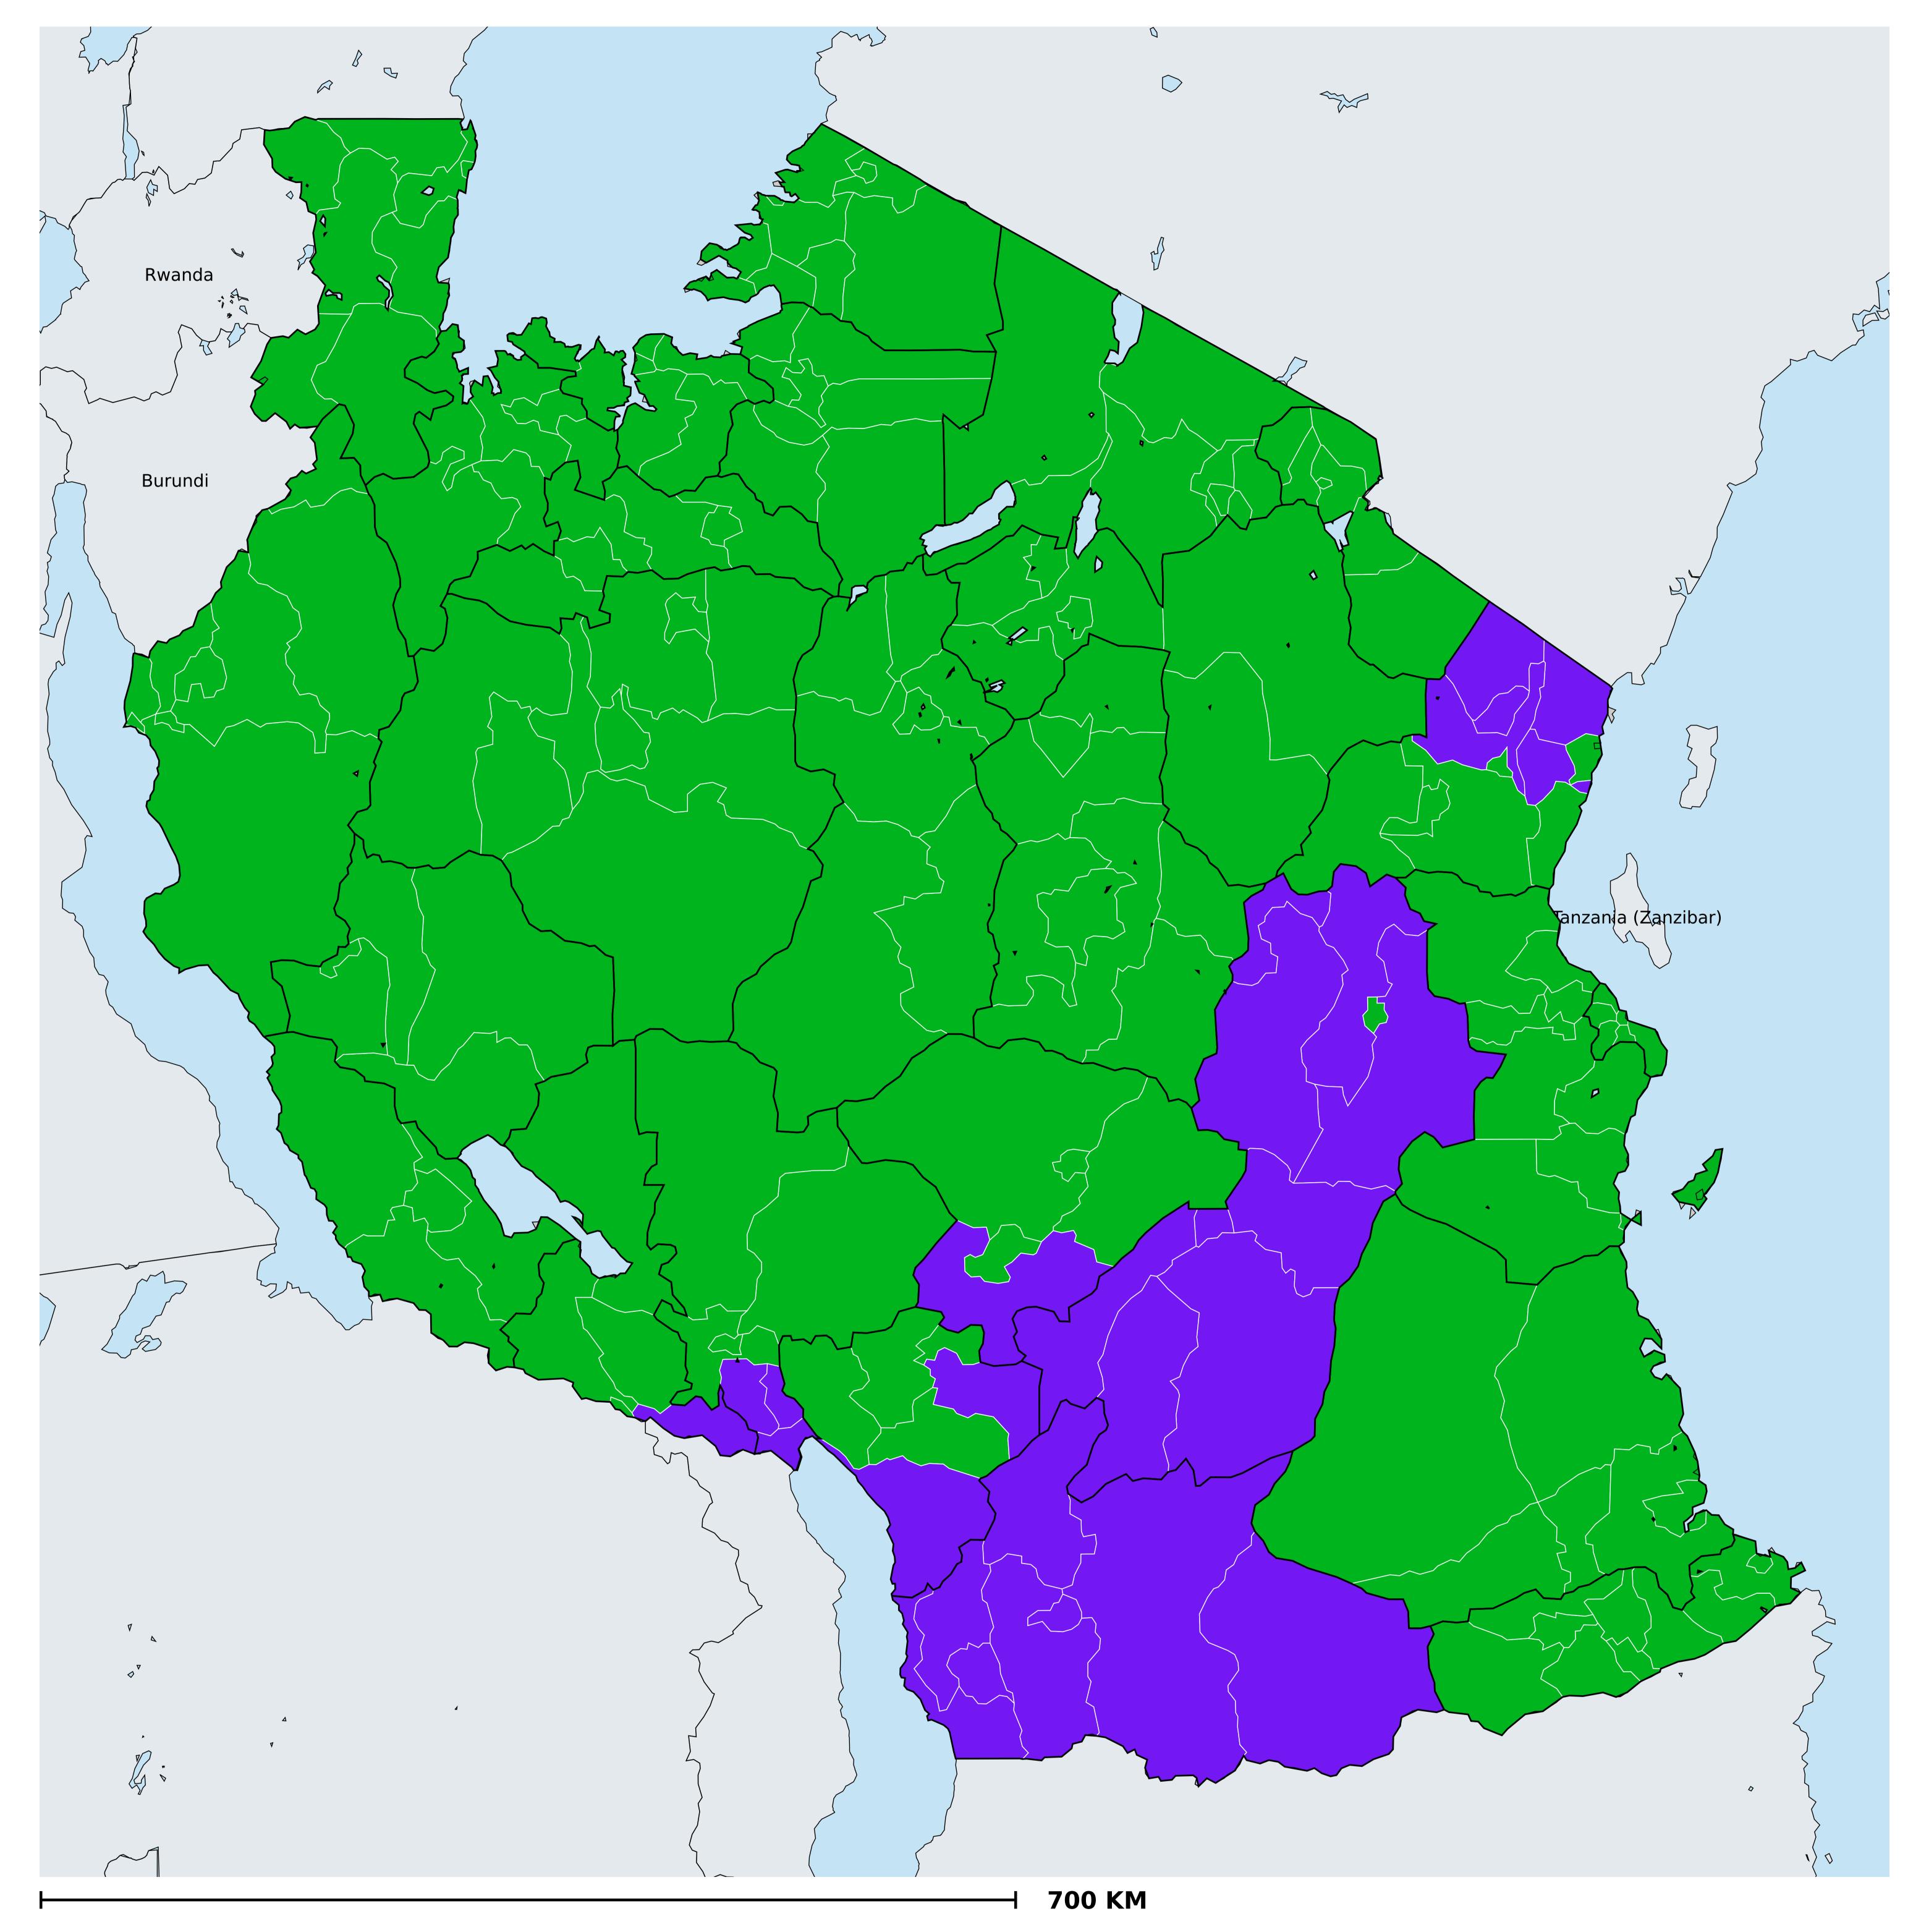

## Tanzania (Mainland) (2021)

## Geographic MDA/PC coverage of Onchocerciasis

Boundaries, names and designations used here do not imply expression of WHO opinion concerning the legal status of any country, territory or area, or of its authorities, or concerning delimitation of frontiers or boundaries. Dotted / dashed lines represent approximate border lines for which there may not yet be full agreement.

## Onchocerciasis > MDA/PC coverage > Geographic coverage

Unknown / consider Oncho Elimination mapping
Not suitable for Onchocerciasis
Unknown (under LF MDA)
MDA delivered
MDA not delivered - Endemic
MDA not delivered - under IA
Under post-intervention surveillance
No data available