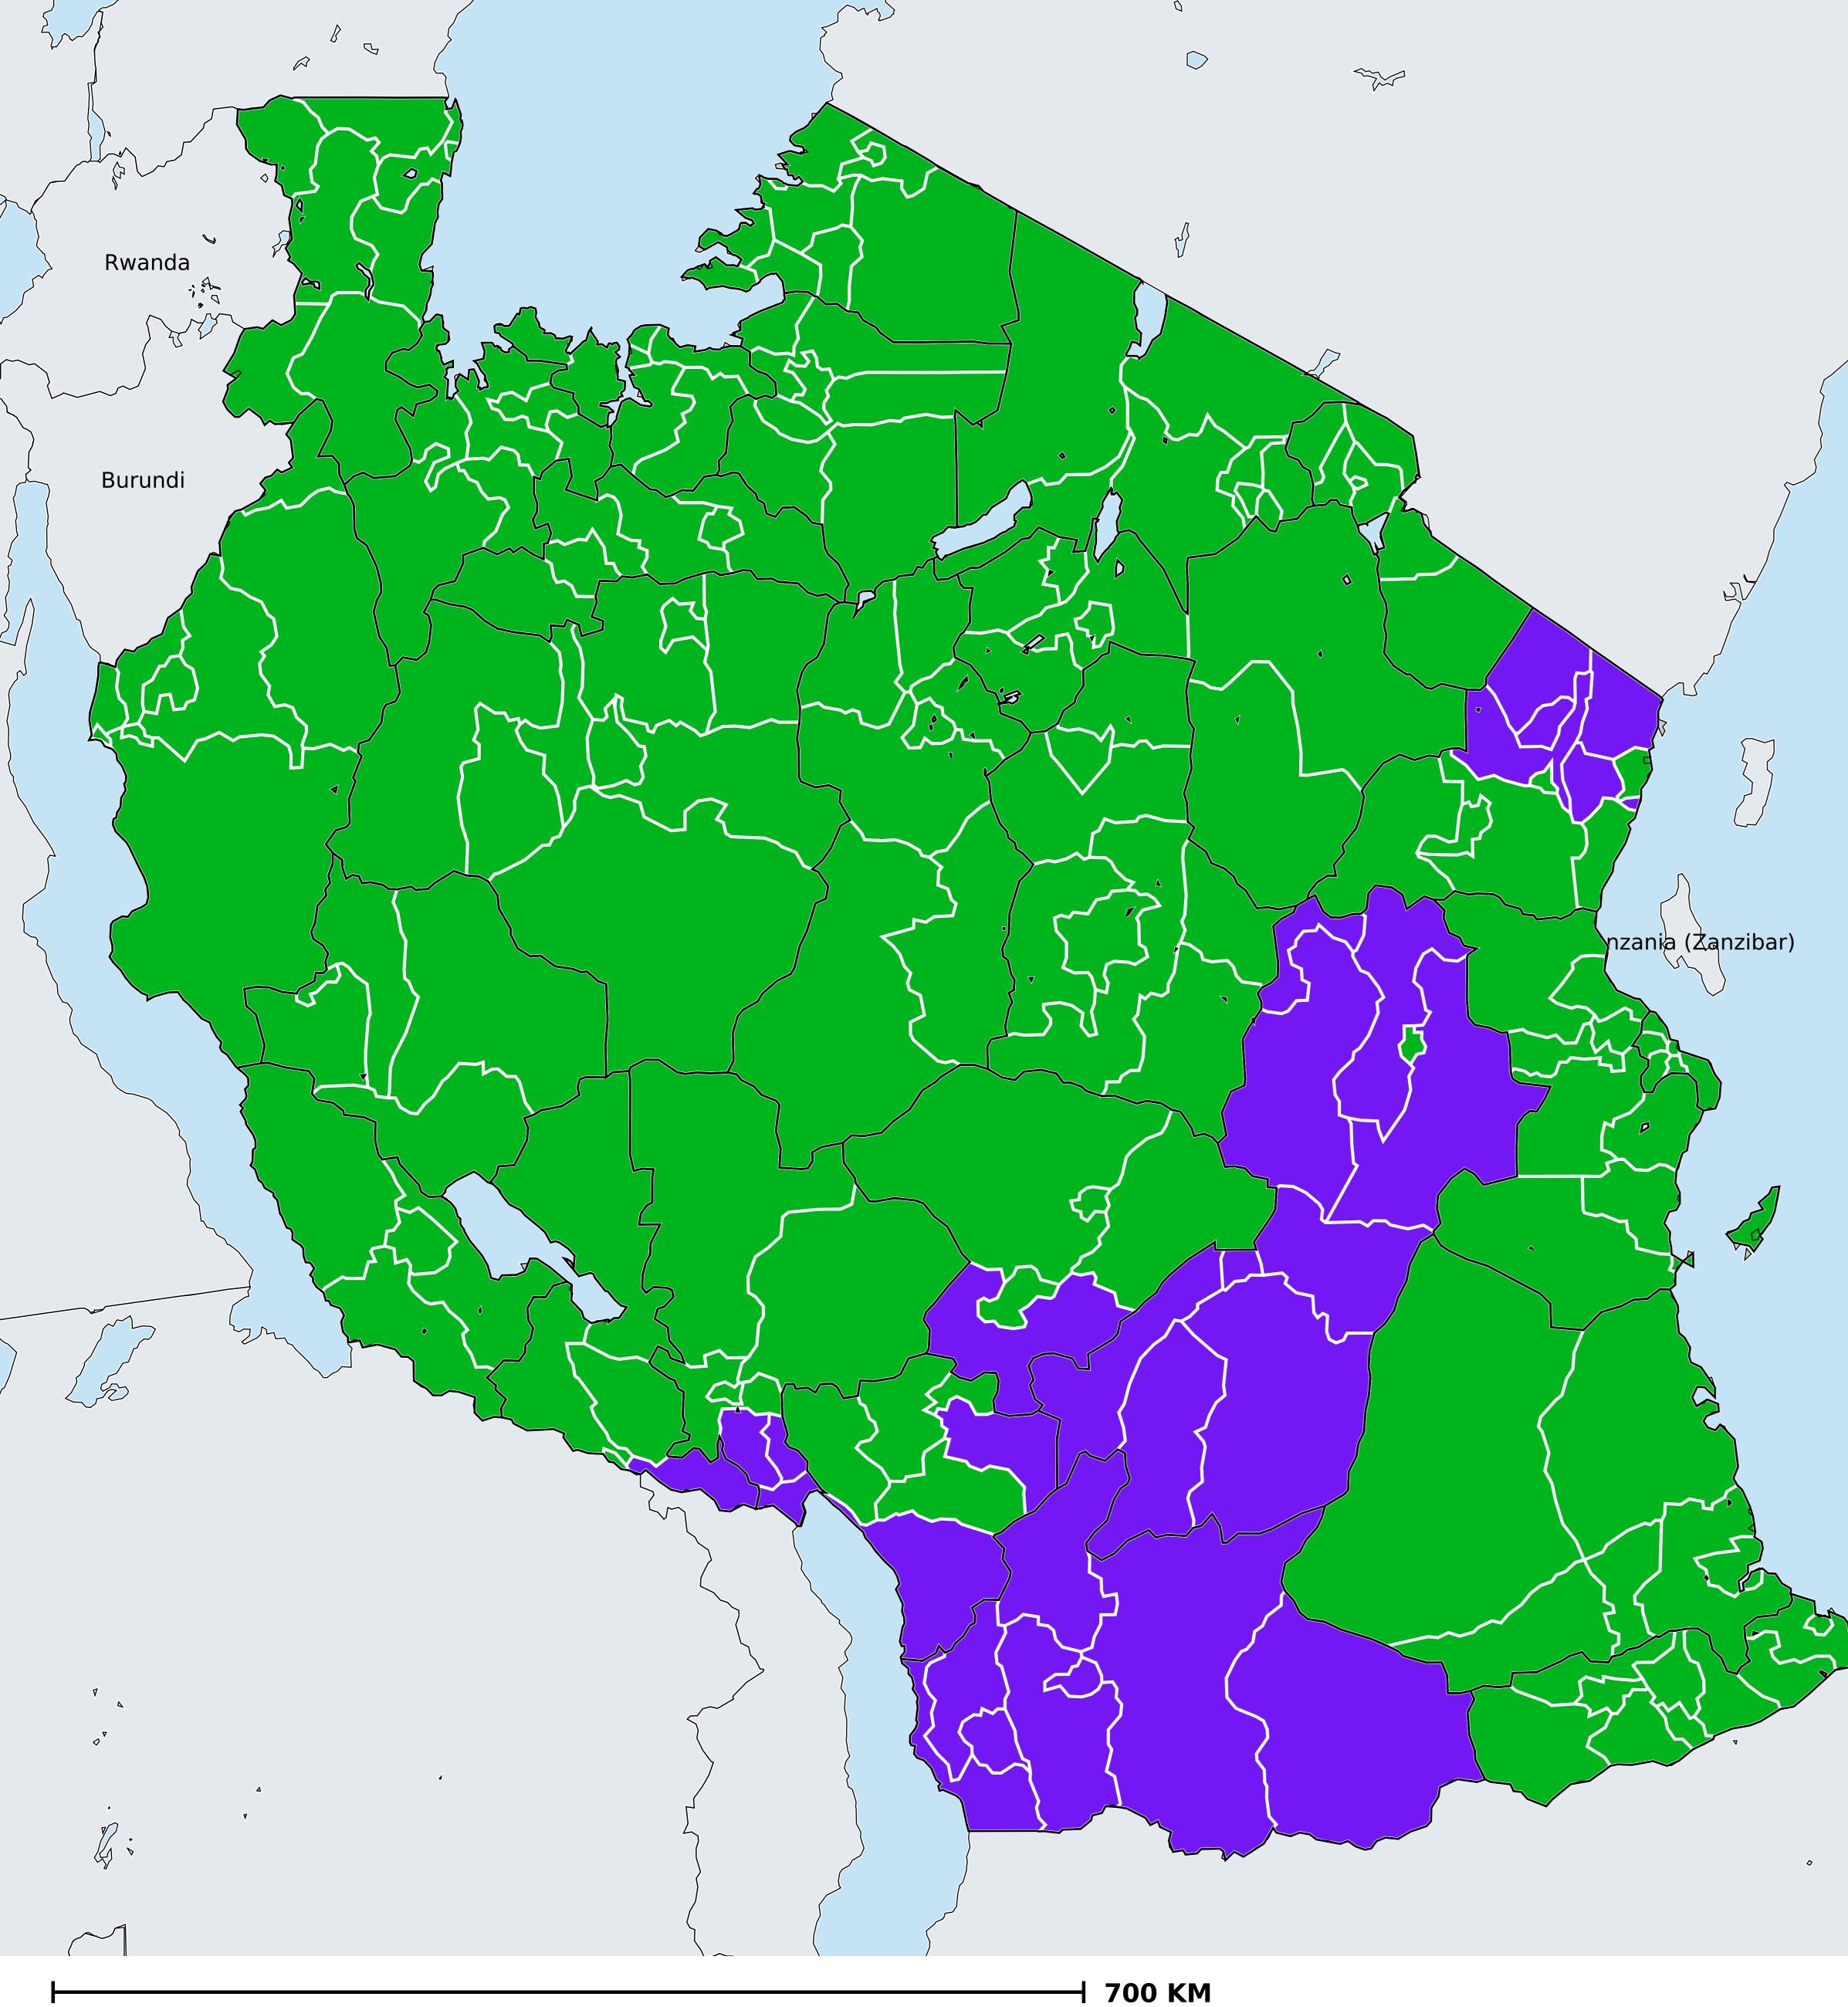

## Tanzania (Mainland) (2021) Geographic MDA/PC coverage of Onchocerciasis

## Onchocerciasis > MDA/PC coverage > Geographic coverage

Unknown / consider Oncho Elimination mapping Not suitable for Onchocerciasis Unknown (under LF MDA) MDA delivered MDA not delivered - Endemic MDA not delivered - under IA Under post-intervention surveillance No data available

Boundaries, names and designations used here do not imply expression of WHO opinion concerning the legal status of any country, territory or area, or of its authorities, or concerning delimitation of frontiers or boundaries. Dotted / dashed lines represent approximate border lines for which there may not yet be full agreement.

## **Data Source:**

Data provided by health ministries to ESPEN through WHO reporting processes. All reasonable precautions have been taken to verify this information Copyright 2024 WHO. All rights reserved. Generated 25 January 2024