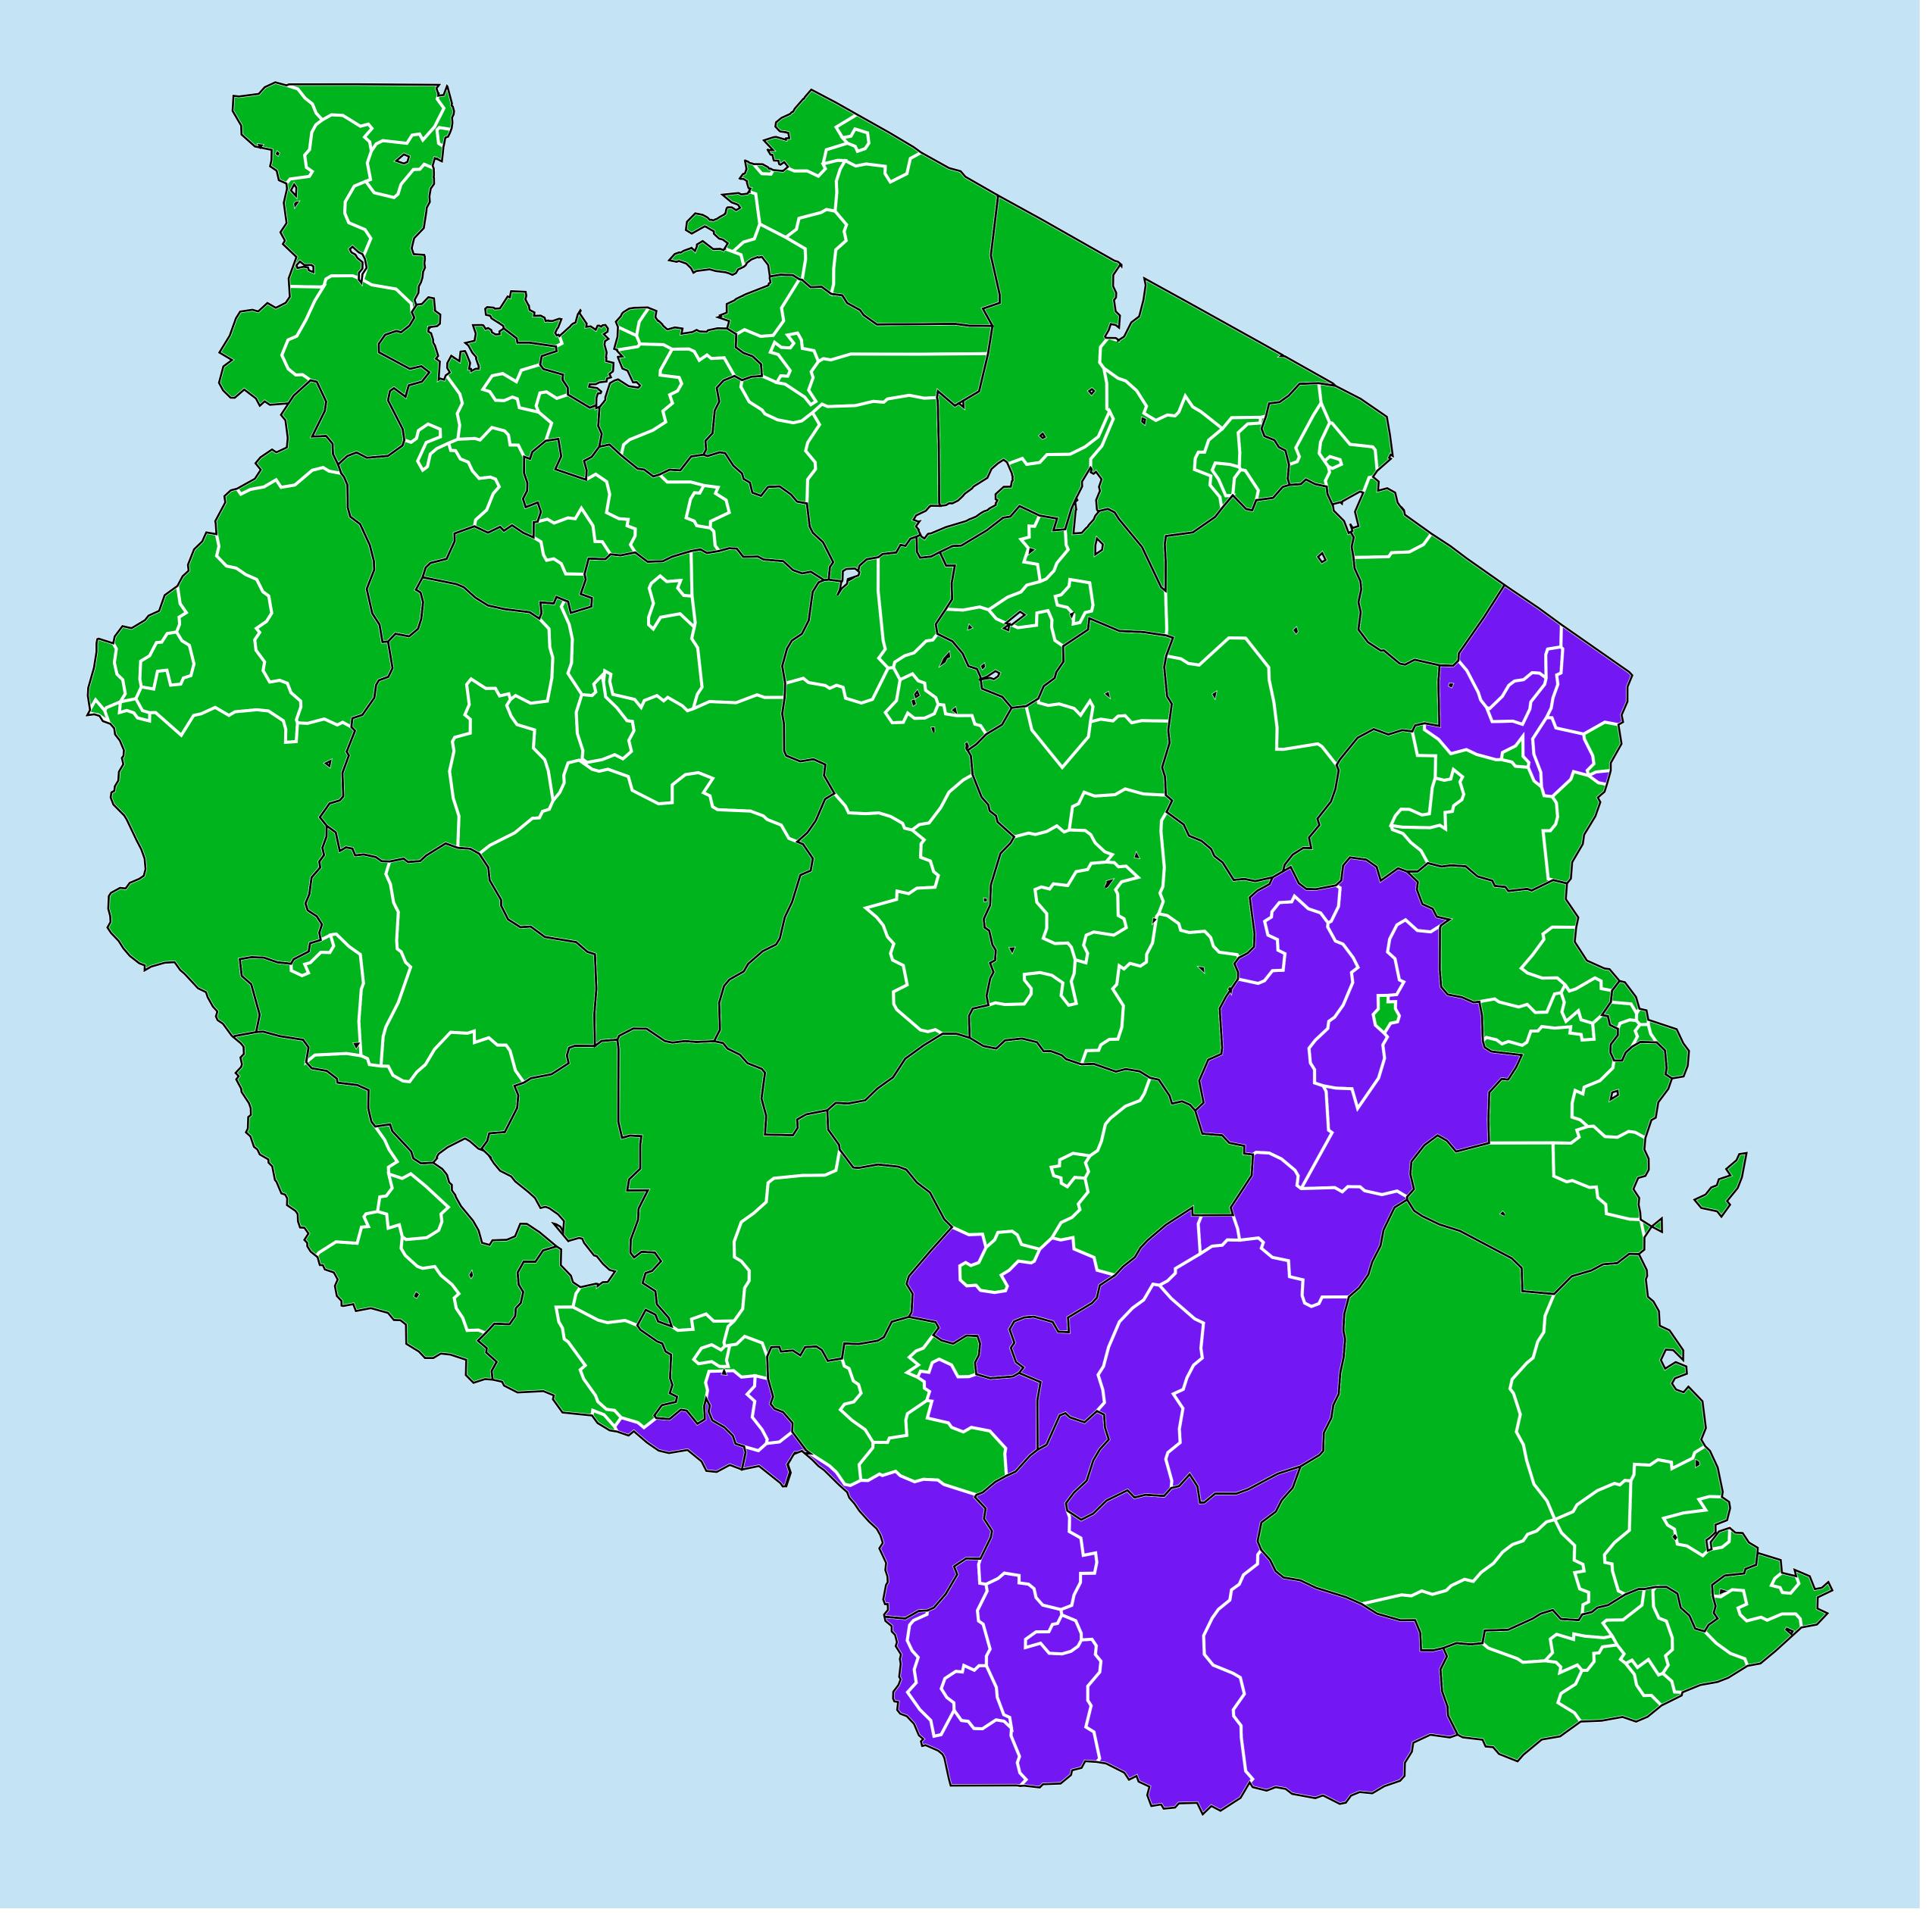

## Geographic MDA/PC coverage of Onchocerciasis

Onchocerciasis > MDA/PC coverage > Geographic coverage

Unknown / consider Oncho Elimination mapping
Not suitable for Onchocerciasis
Unknown (under LF MDA)
MDA delivered
MDA not delivered - Endemic
Under post-intervention surveillance