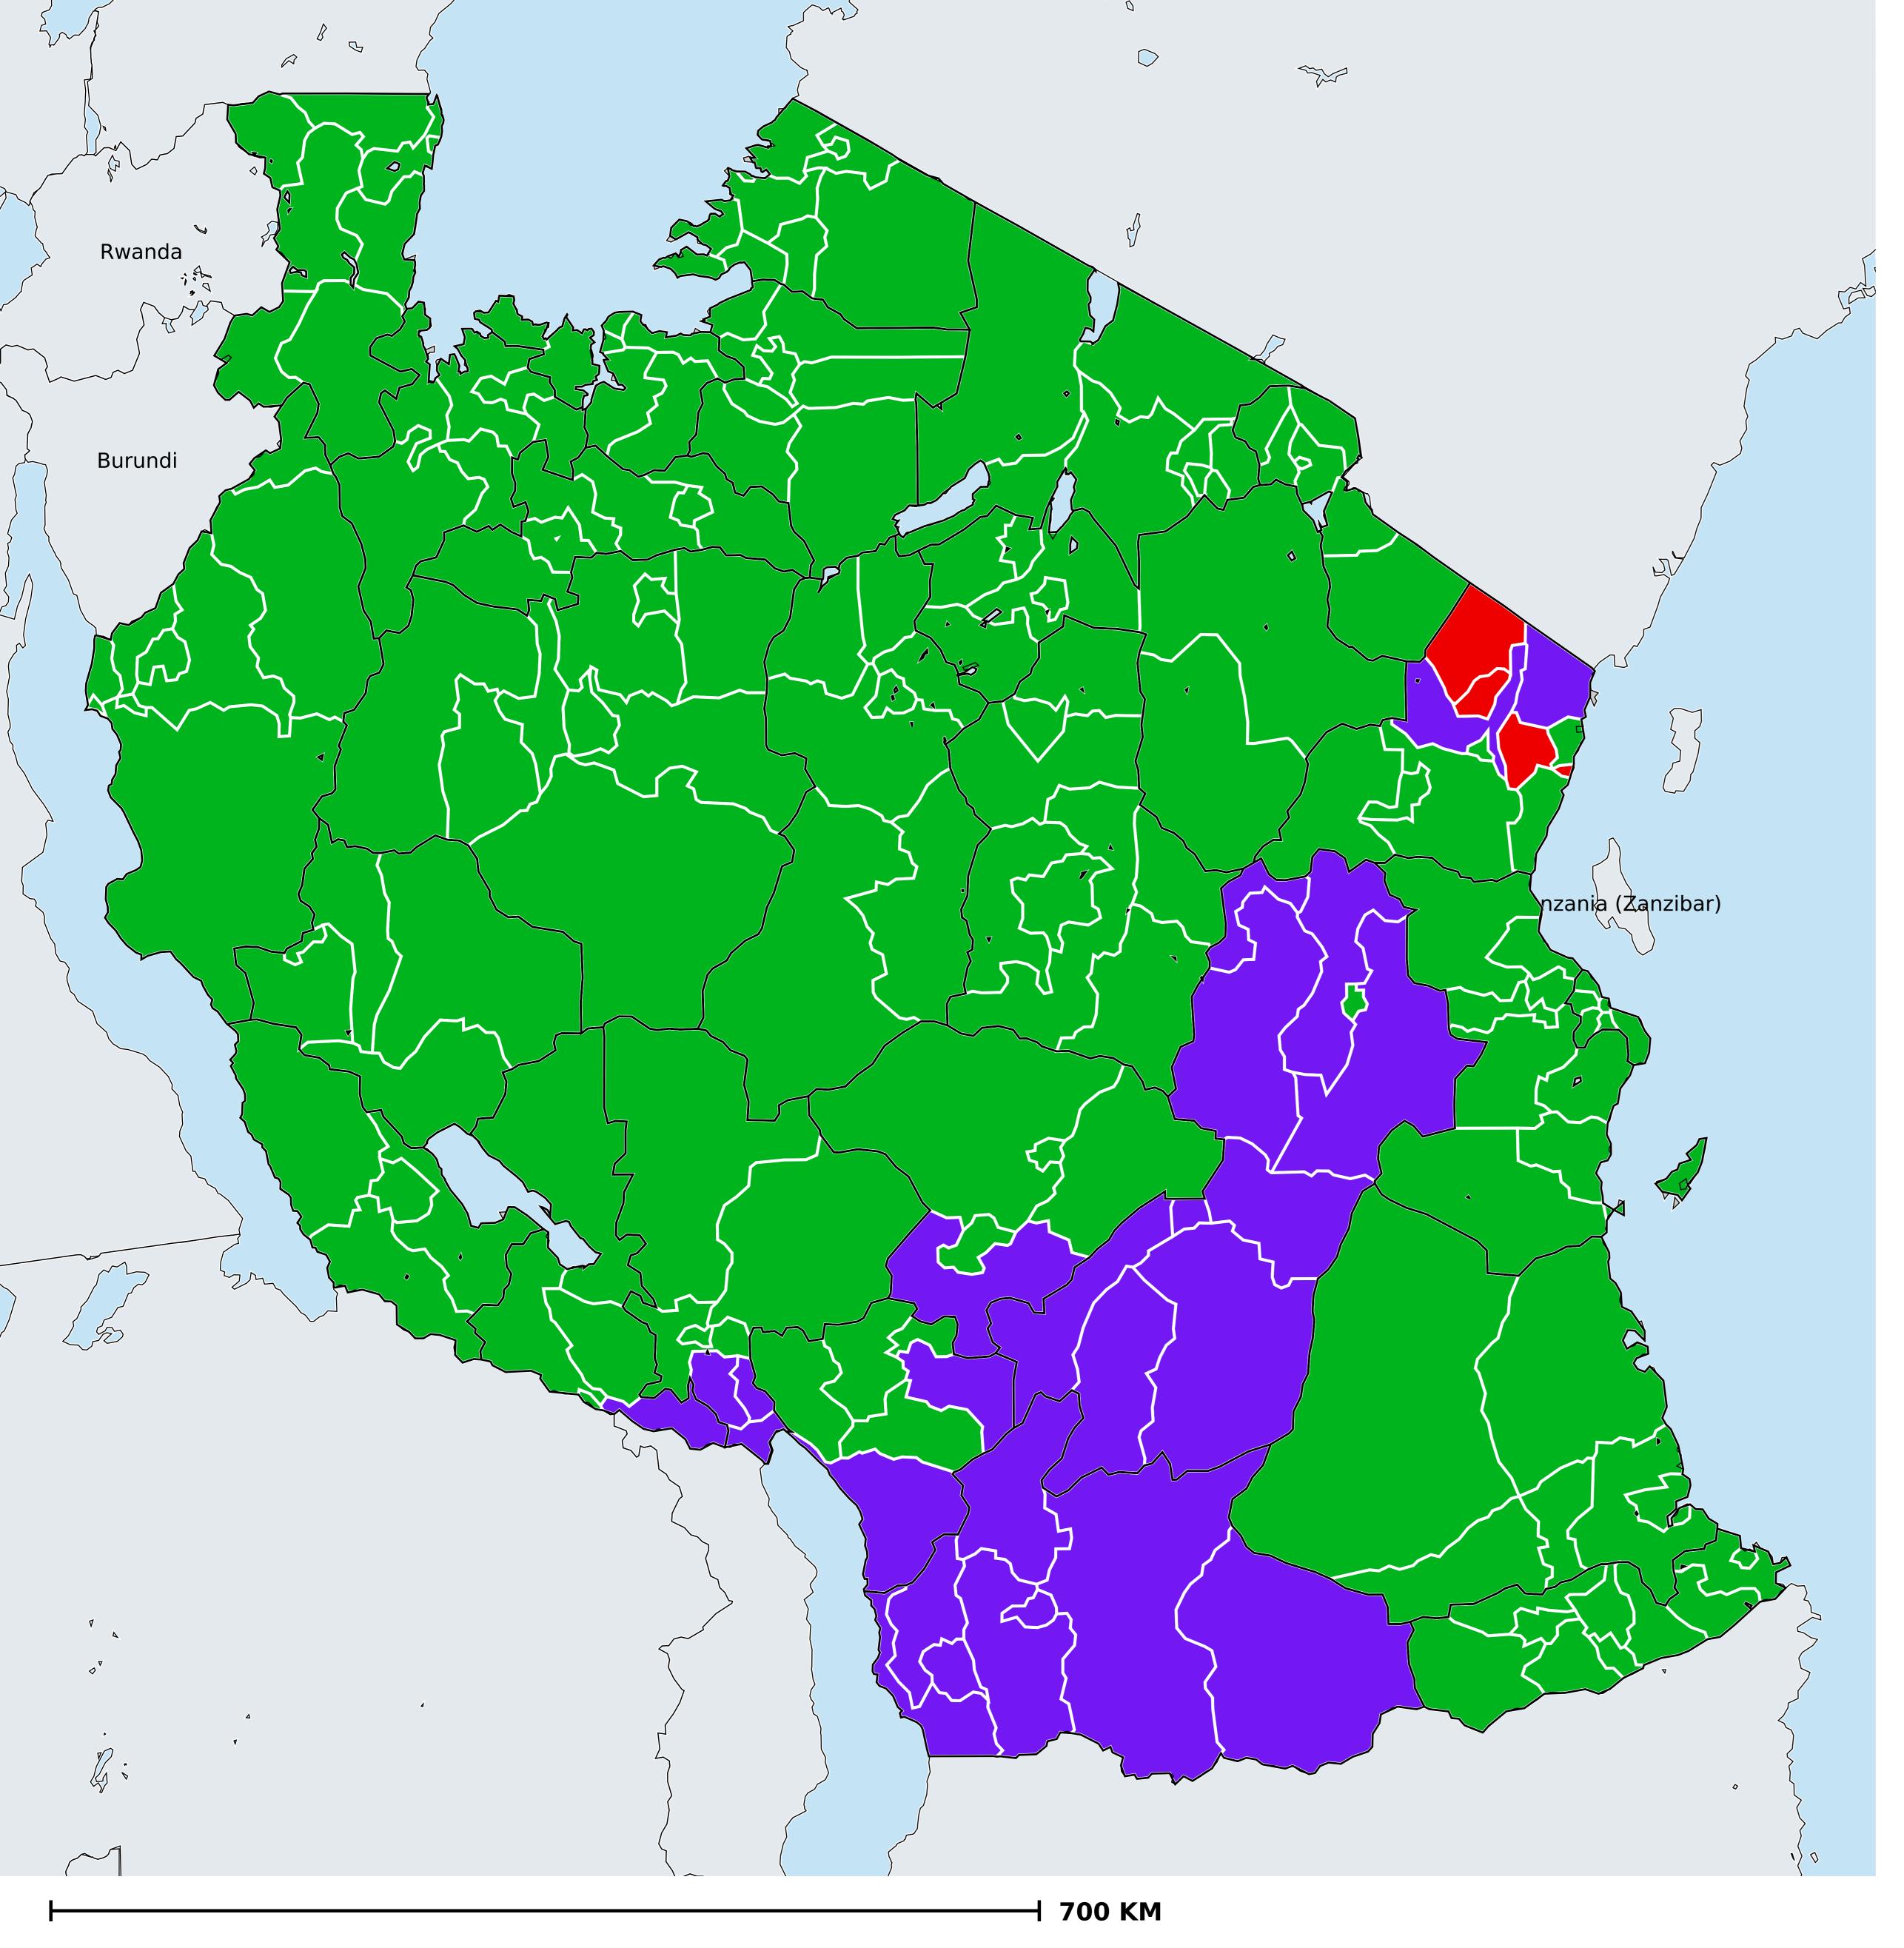

## Tanzania (Mainland) (2016)

## Geographic MDA/PC coverage of Onchocerciasis

Onchocerciasis > MDA/PC coverage > Geographic coverage

Unknown / consider Oncho Elimination mapping
Not suitable for Onchocerciasis
Unknown (under LF MDA)
MDA delivered
MDA not delivered - Endemic

Boundaries, names and designations used here do not imply expression of WHO opinion concerning the legal status of any country, territory or area, or of its authorities, or concerning delimitation of frontiers or boundaries. Dotted / dashed lines represent approximate border lines for which there may not yet be full agreement.

Under post-intervention surveillance

No data available