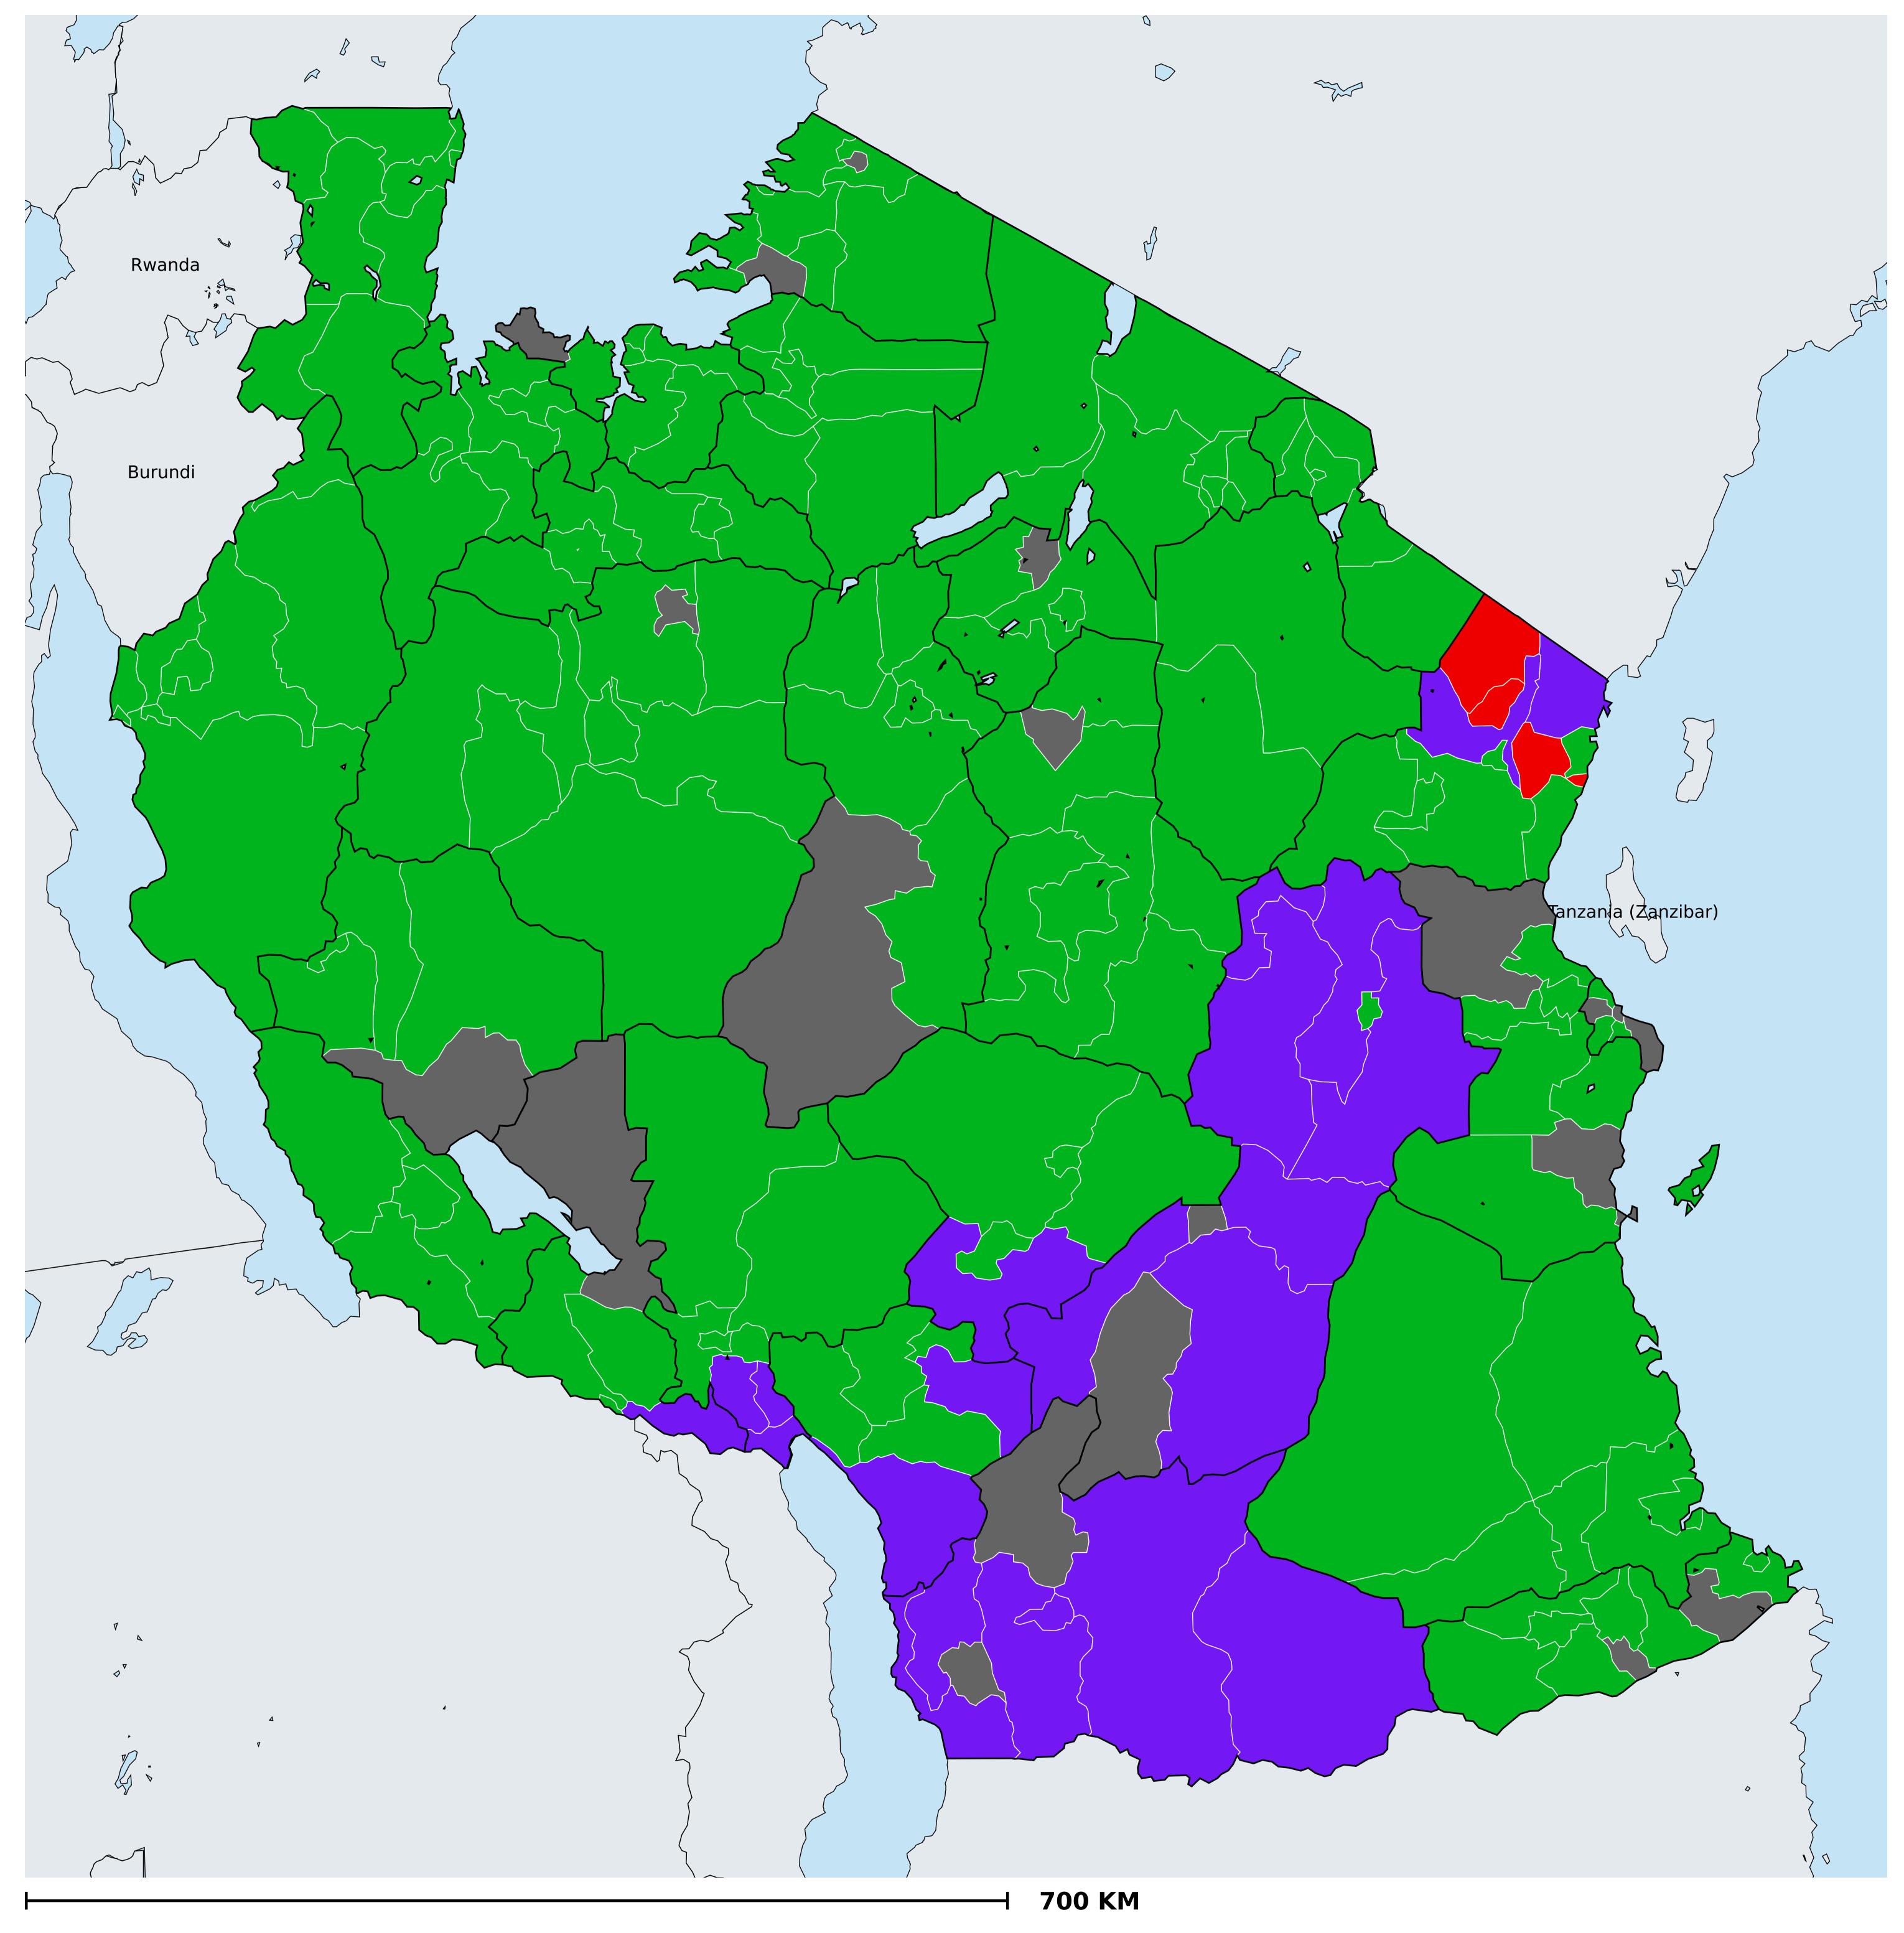

## Tanzania (Mainland) (2015)

## Geographic MDA/PC coverage of Onchocerciasis

Boundaries, names and designations used here do not imply expression of WHO opinion concerning the legal status of any country, territory or area, or of its authorities, or concerning delimitation of frontiers or boundaries. Dotted / dashed lines represent approximate border lines for which there may not yet be full agreement.

## Onchocerciasis > MDA/PC coverage > Geographic coverage

Unknown / consider Oncho Elimination mapping
Not suitable for Onchocerciasis
Unknown (under LF MDA)
MDA delivered
MDA not delivered - Endemic
Under post-intervention surveillance
No data available