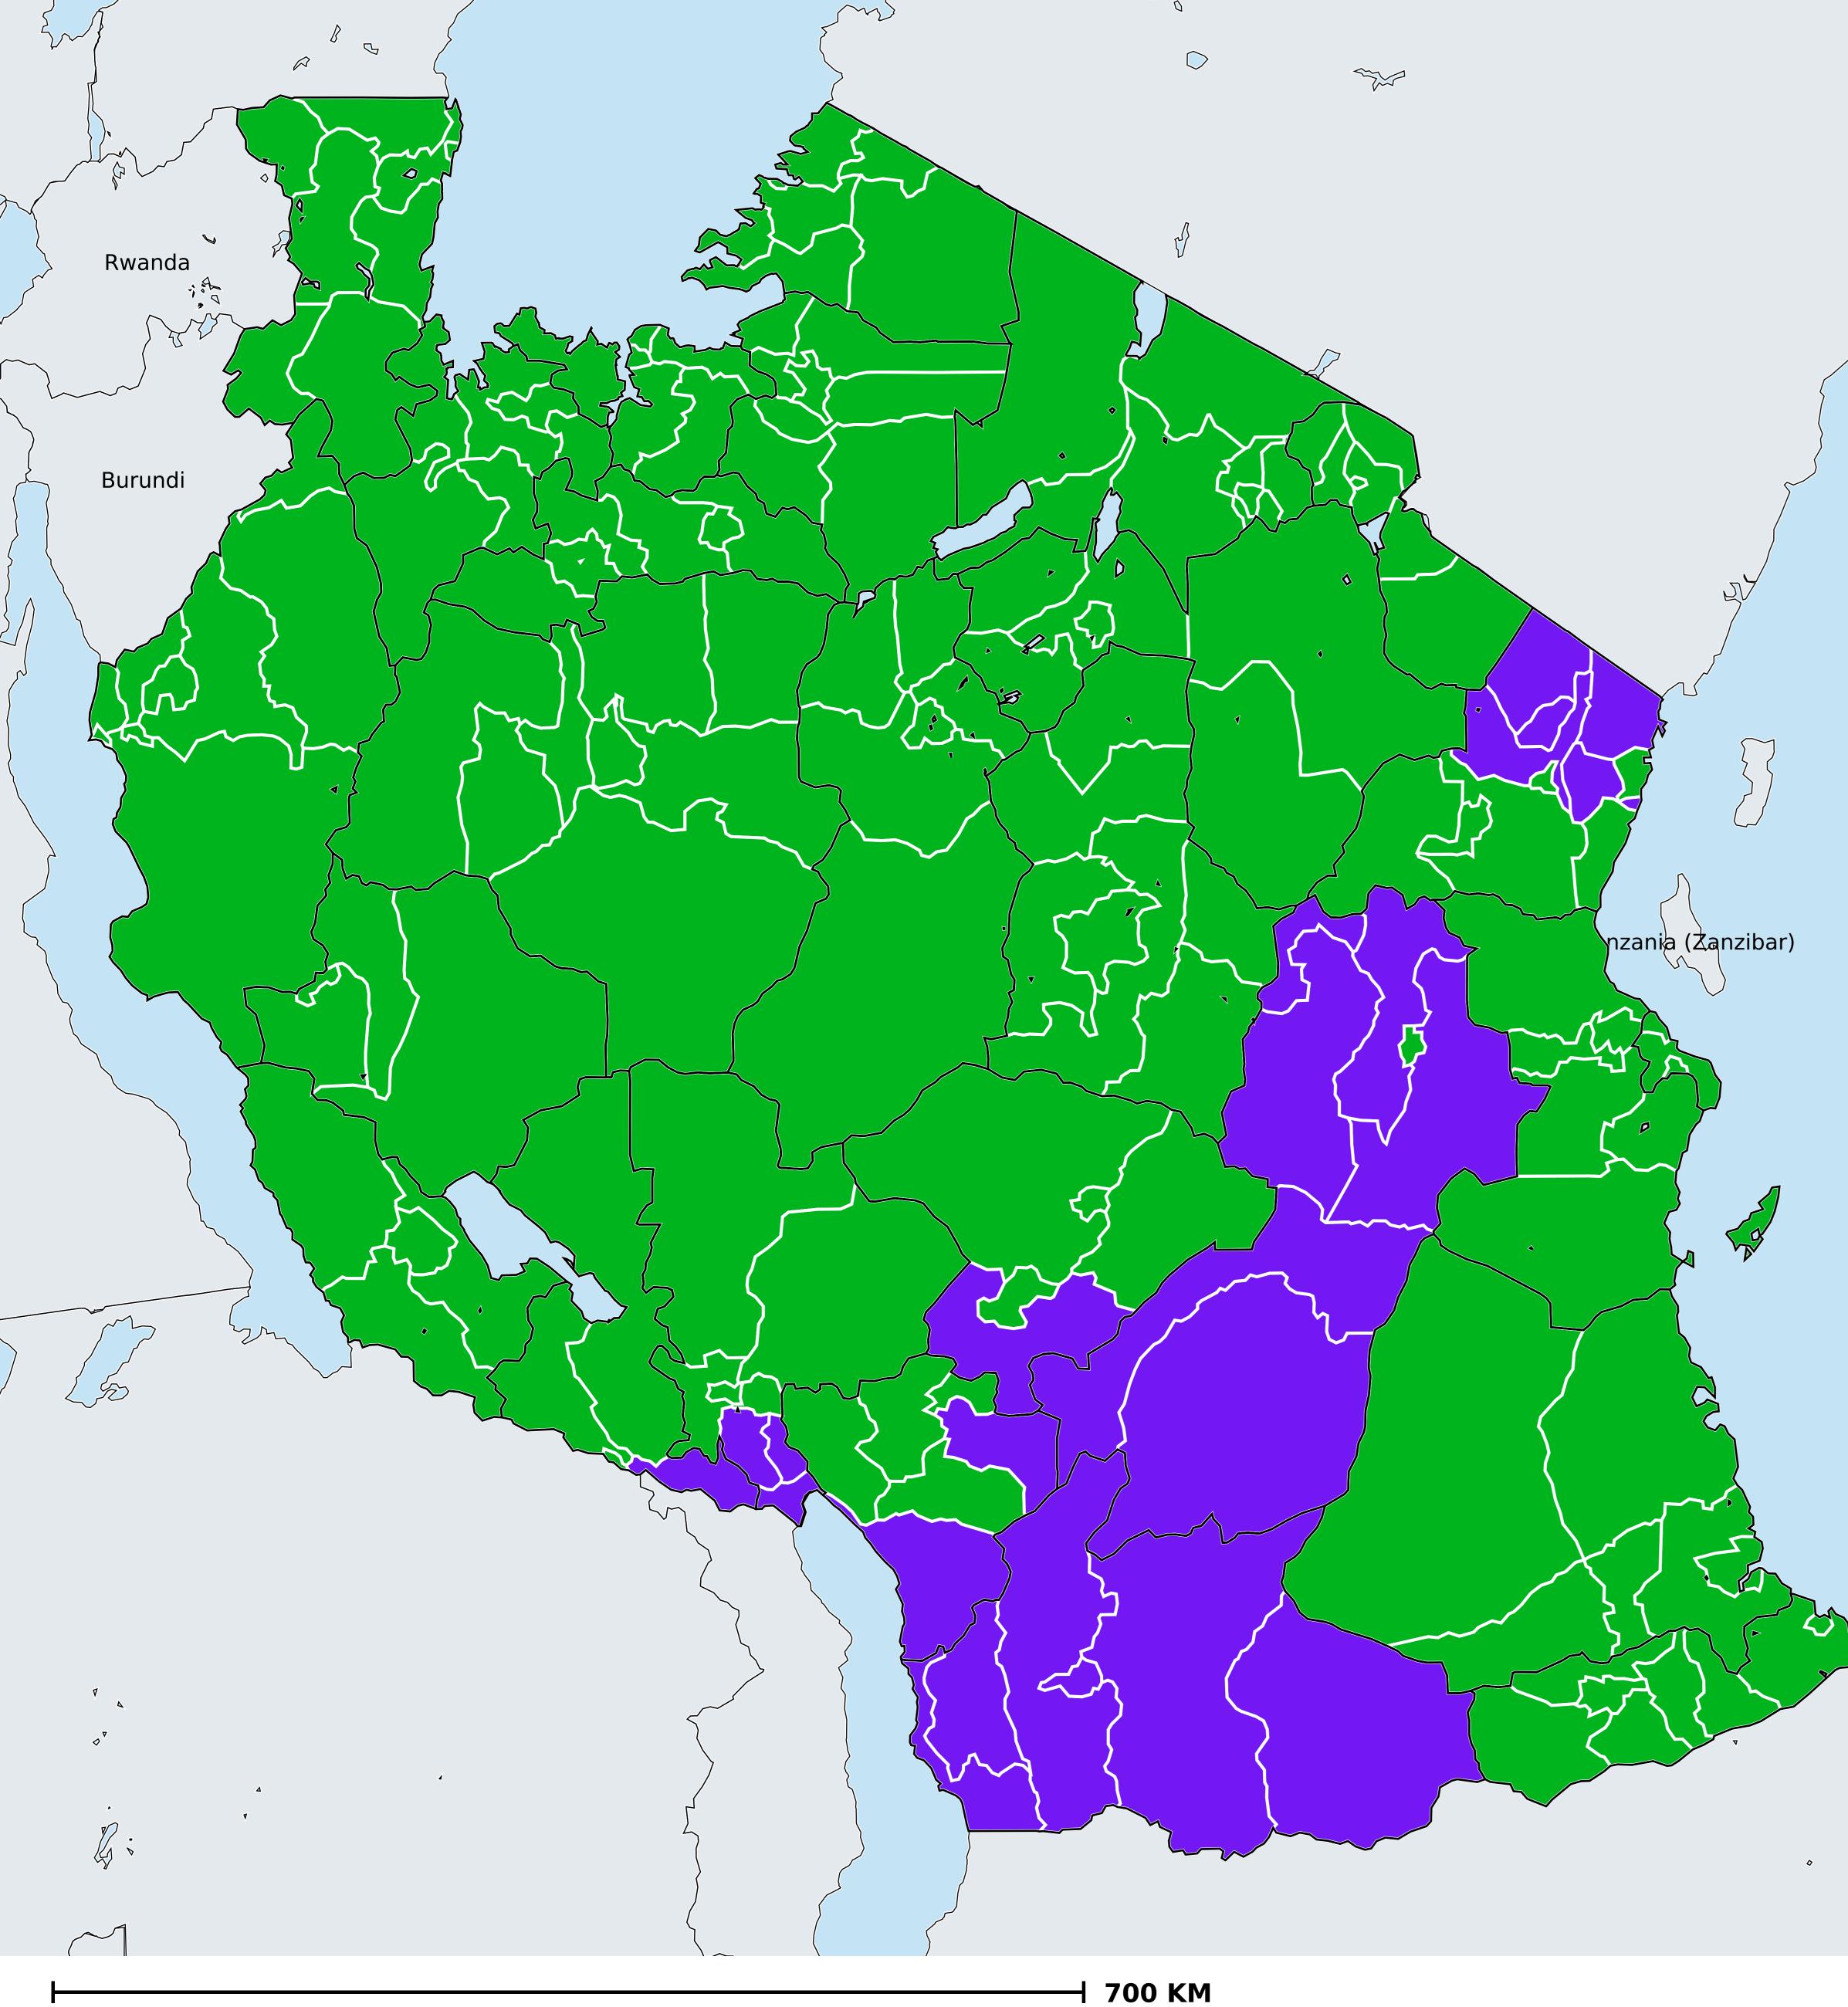

## Tanzania (Mainland) (2014) Geographic MDA/PC coverage of Onchocerciasis

## Onchocerciasis > MDA/PC coverage > Geographic coverage

Unknown / consider Oncho Elimination mapping Not suitable for Onchocerciasis Unknown (under LF MDA) MDA delivered MDA not delivered - Endemic Under post-intervention surveillance No data available

Boundaries, names and designations used here do not imply expression of WHO opinion concerning the legal status of any country, territory or area, or of its authorities, or concerning delimitation of frontiers or boundaries. Dotted / dashed lines represent approximate border lines for which there may not yet be full agreement.

## **Data Source:**

Data provided by health ministries to ESPEN through WHO reporting processes. All reasonable precautions have been taken to verify this information Copyright 2023 WHO. All rights reserved. Generated 19 September 2023