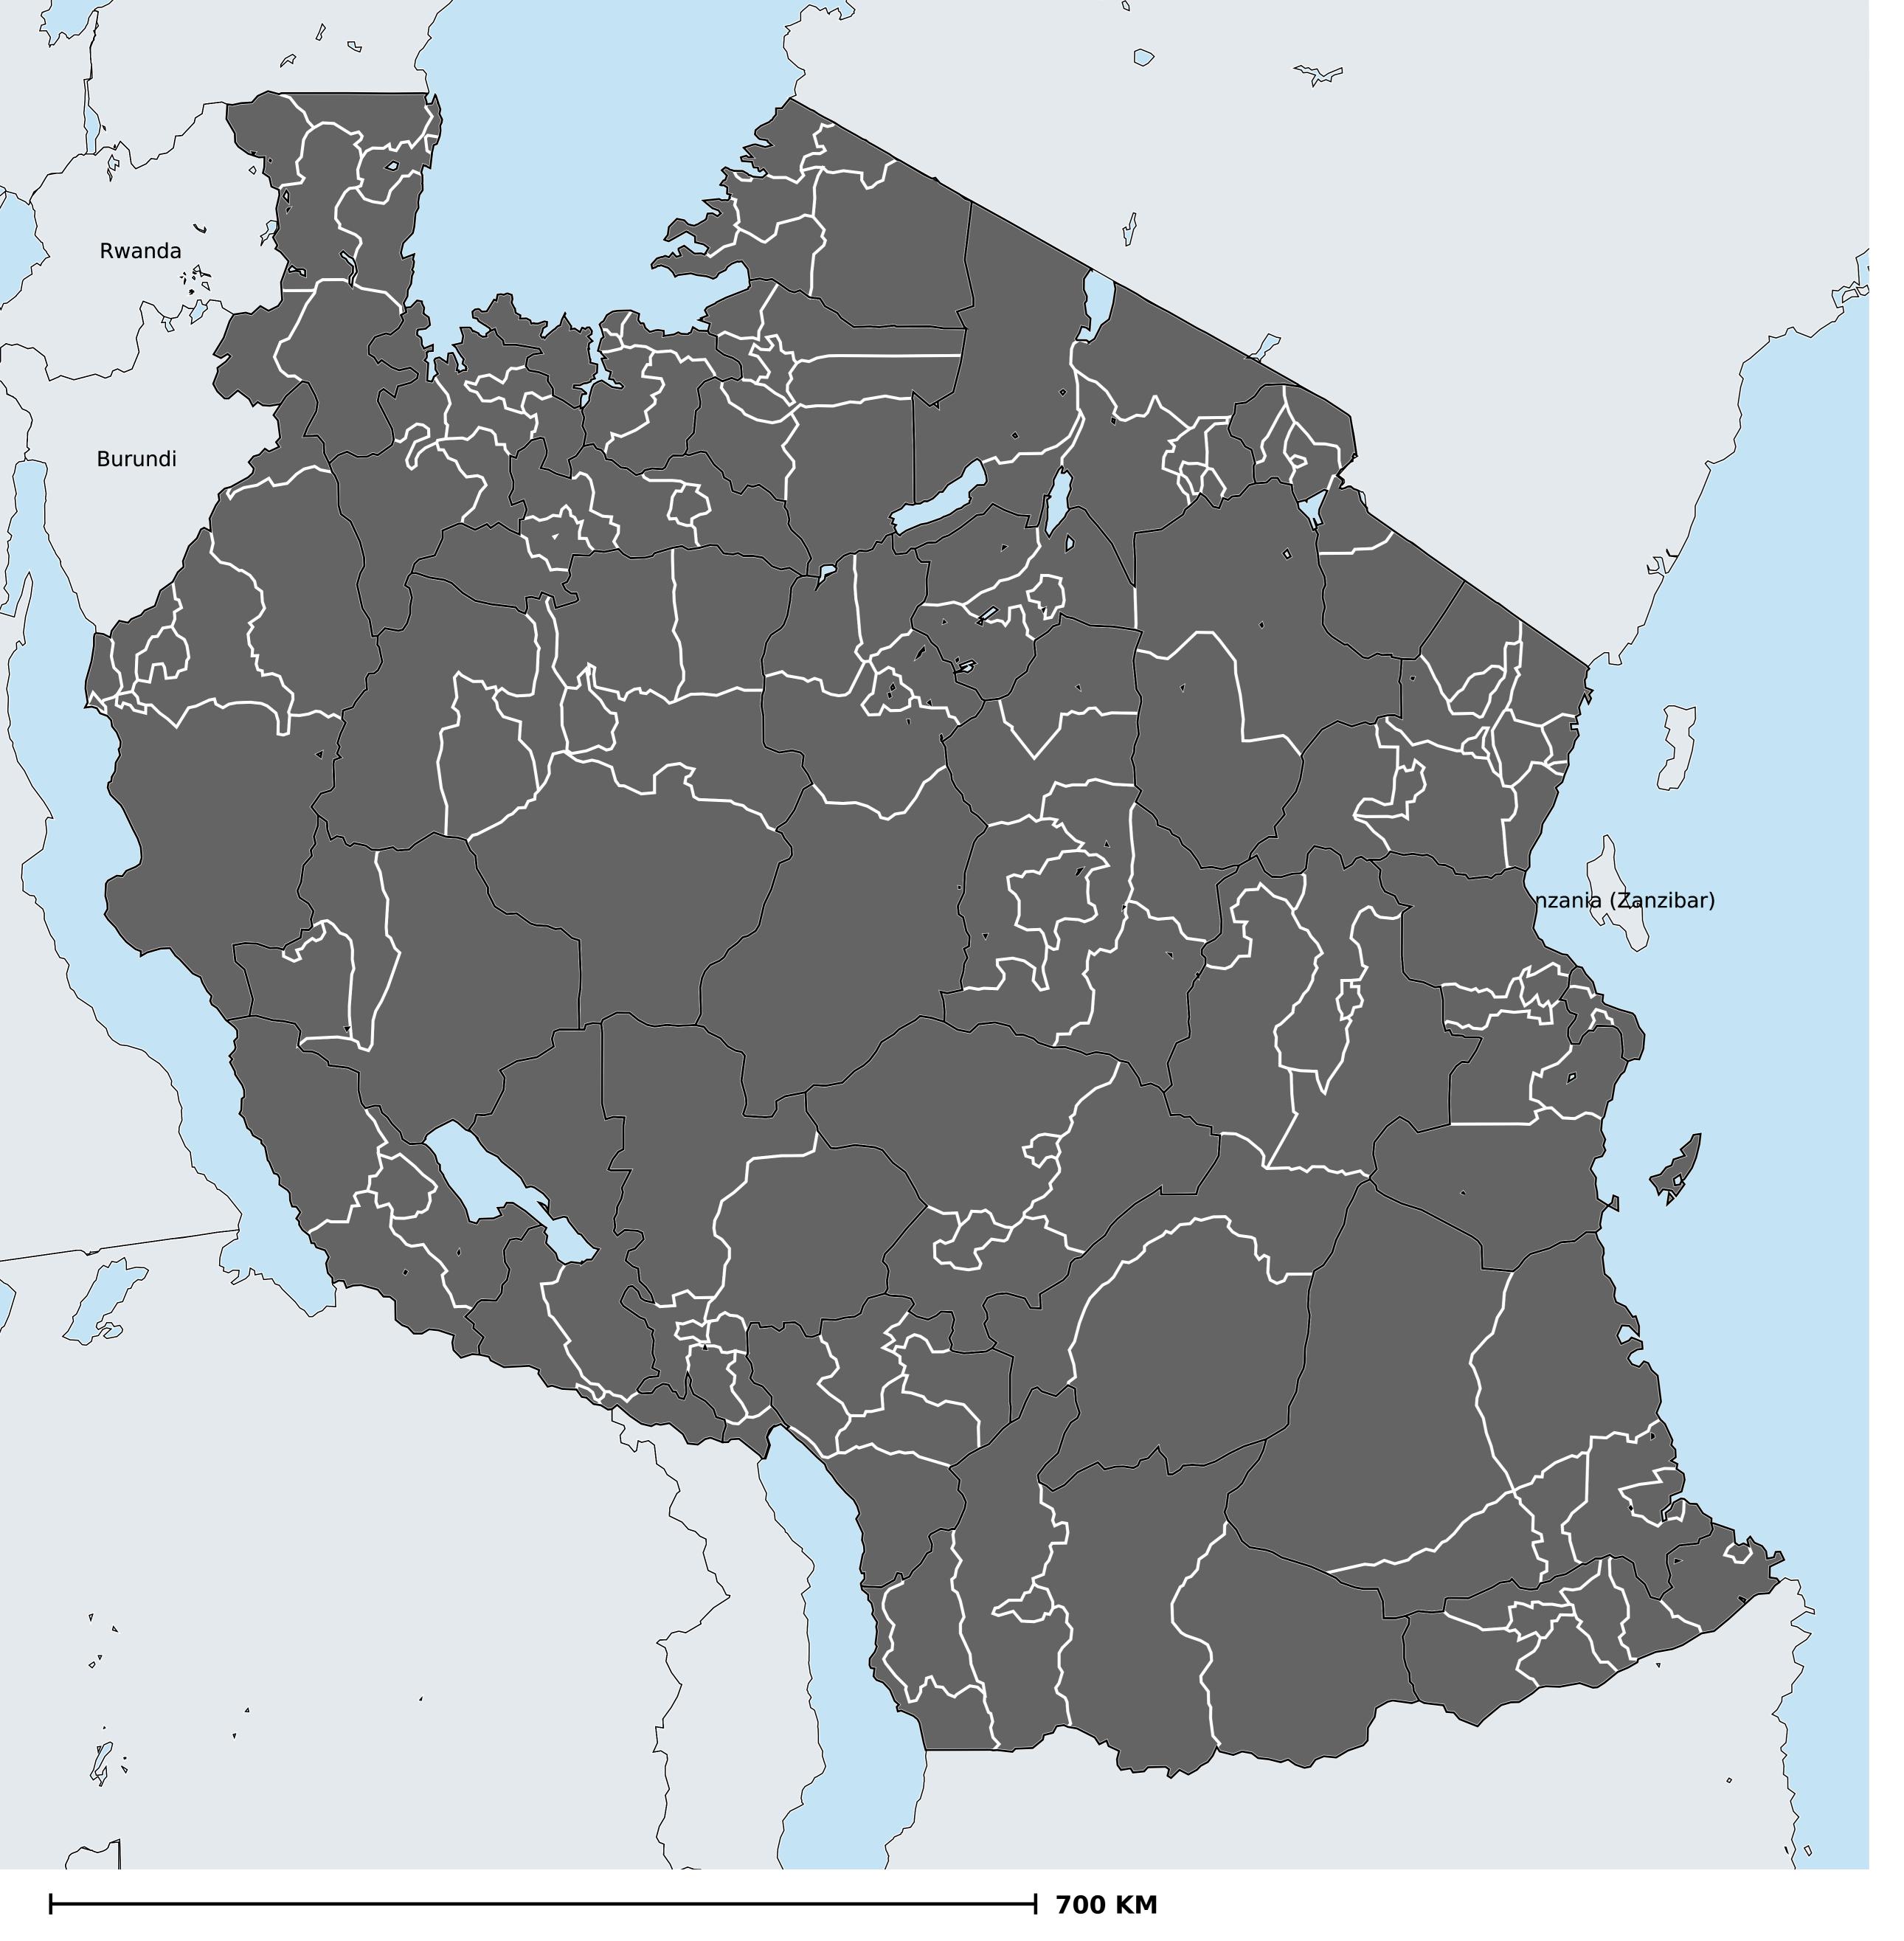

## Tanzania (Mainland) (2013)

## Geographic MDA/PC coverage of Onchocerciasis

Onchocerciasis > MDA/PC coverage > Geographic coverage

Unknown / consider Oncho Elimination mapping

Not suitable for Onchocerciasis

Unknown (under LF MDA)

MDA delivered

MDA not delivered - Endemic

Under post-intervention surveillance

No data available

Boundaries, names and designations used here do not imply expression of WHO opinion concerning the legal status of any country, territory or area, or of its authorities, or concerning delimitation of frontiers or boundaries. Dotted / dashed lines represent approximate border lines for which there may not yet be full agreement.

## **Data Source:**

Data provided by health ministries to ESPEN through WHO reporting processes. All reasonable precautions have been taken to verify this information

Copyright 2023 WHO. All rights reserved. Generated 19 September 2023