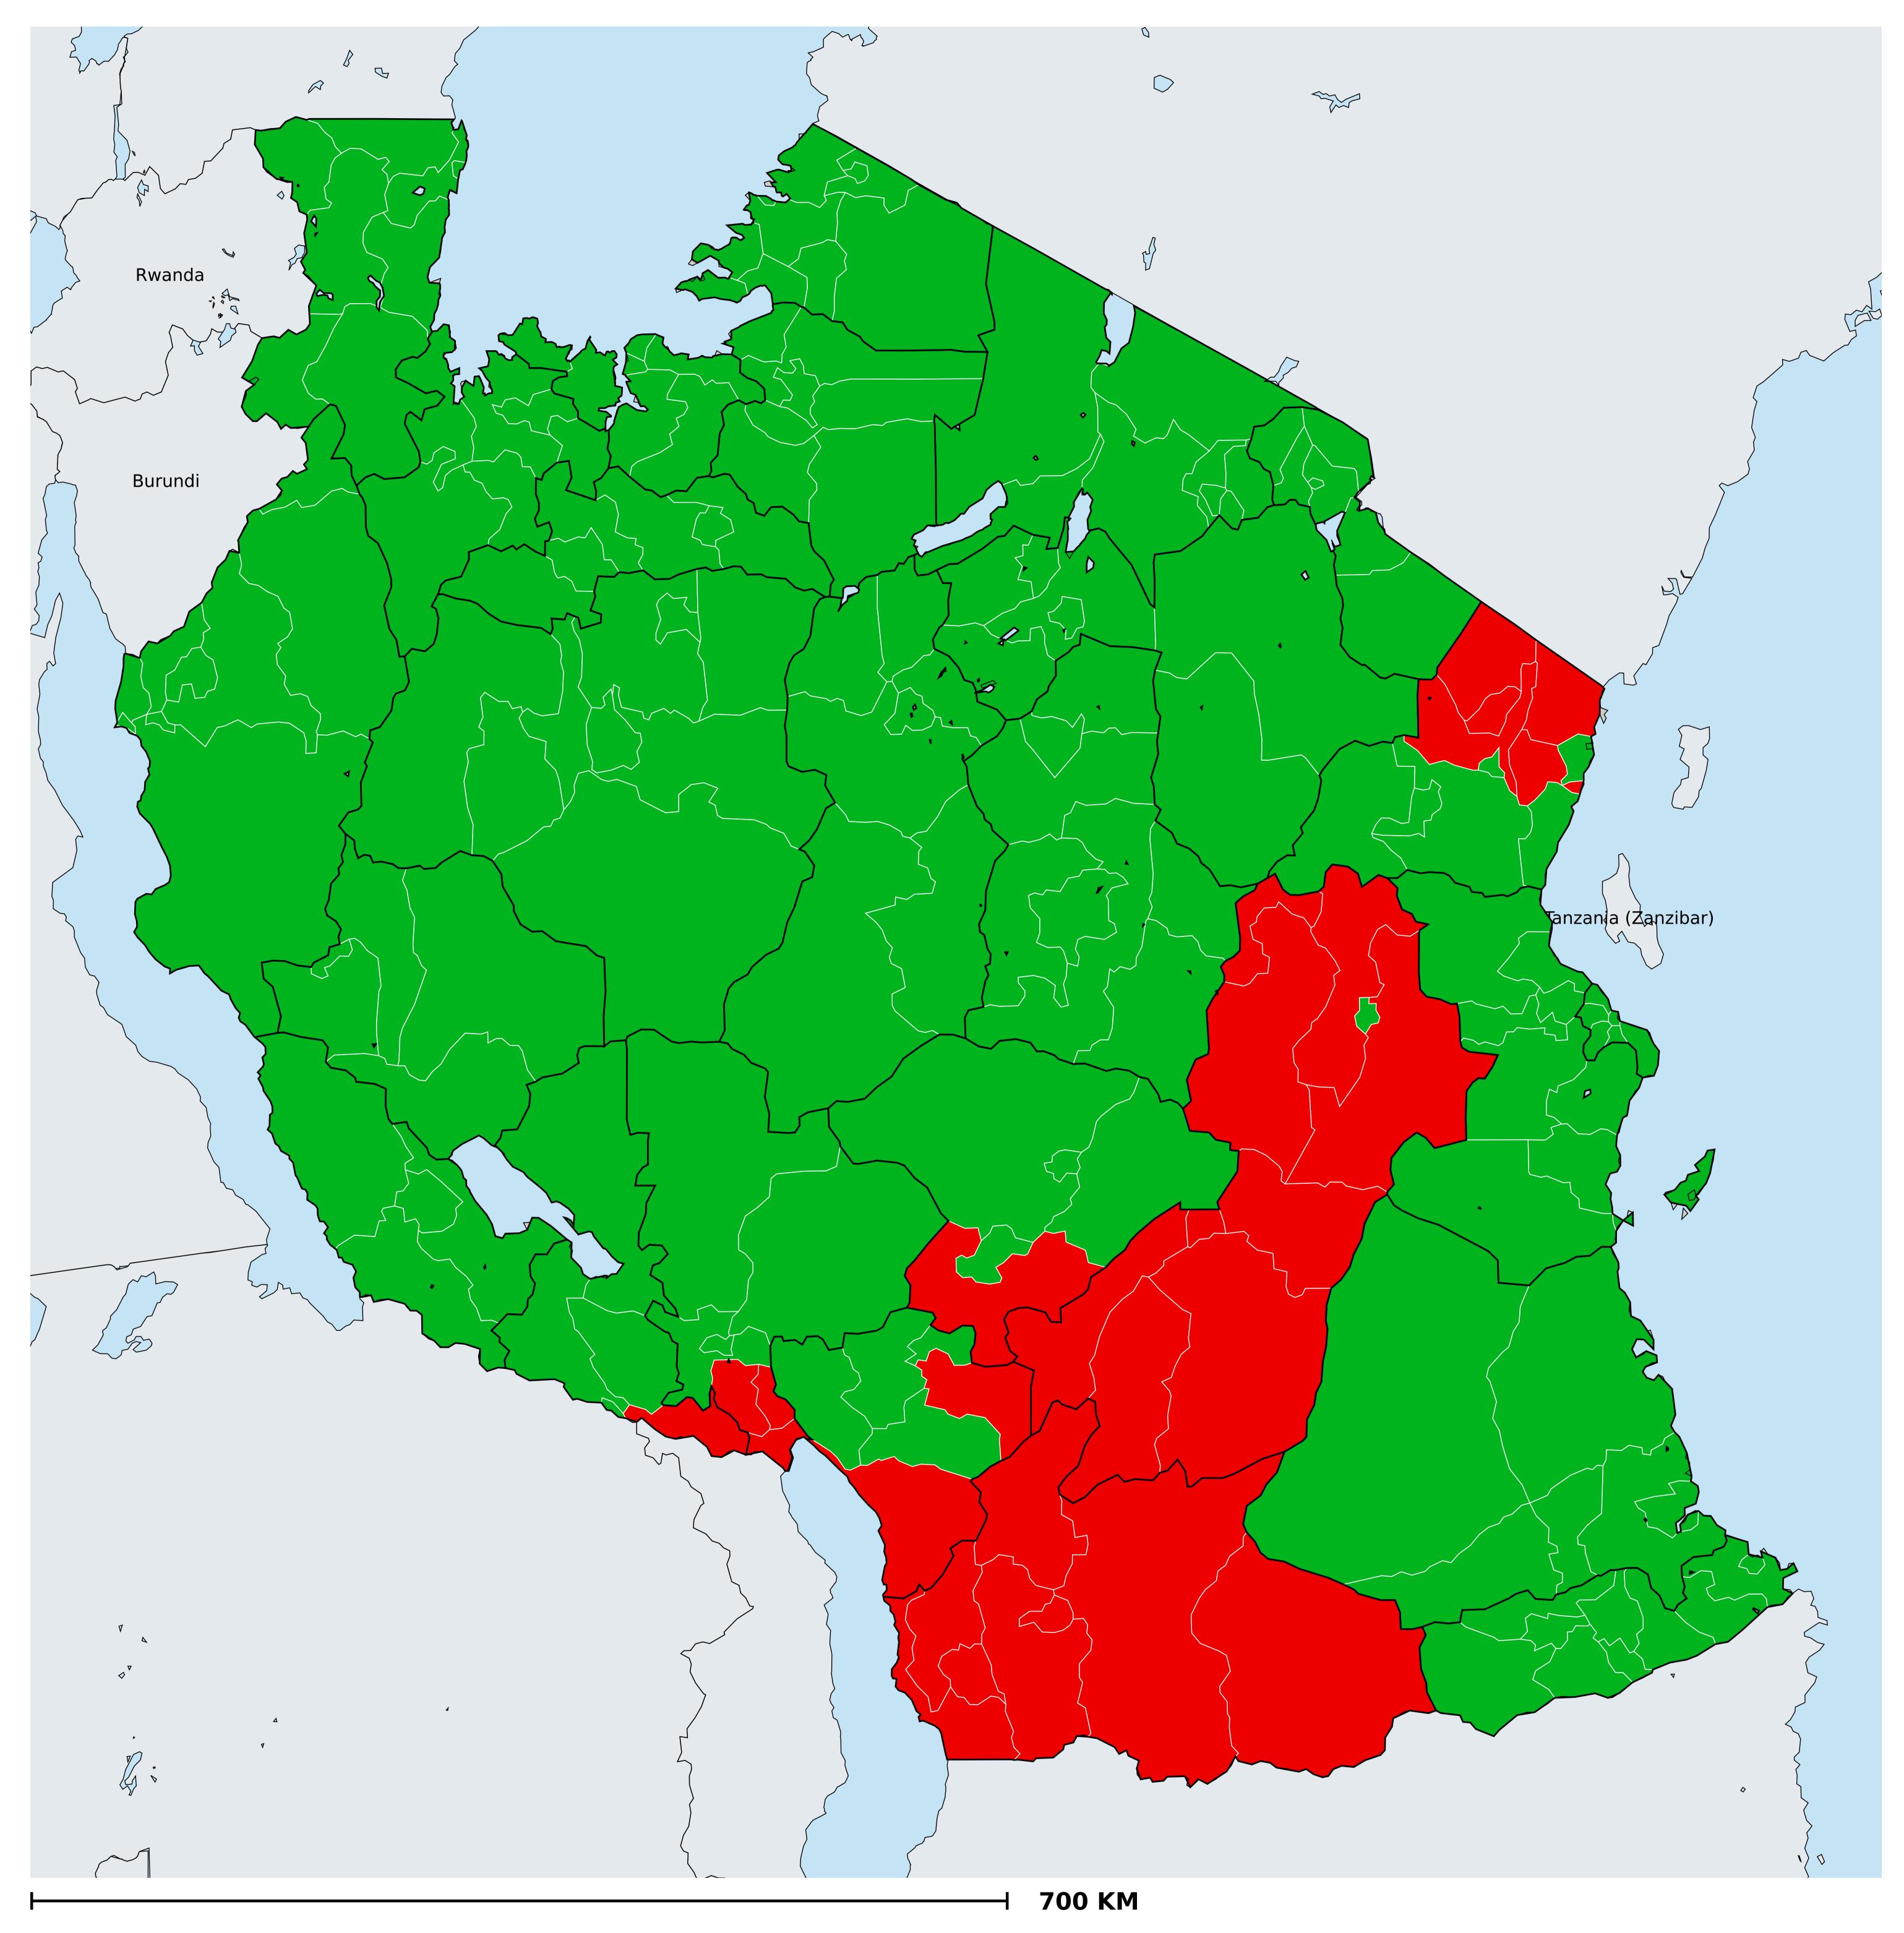

## Tanzania (Mainland) (2020)

## Status of Onchocerciasis Elimination

Boundaries, names and designations used here do not imply expression of WHO opinion concerning the legal status of any country, territory or area, or of its authorities, or concerning delimitation of frontiers or boundaries. Dotted / dashed lines represent approximate border lines for which there may not yet be full agreement.

## Onchocerciasis > Endemicity

Not suitable for Onchocerciasis

Endemic (requiring MDA)

Unknown (under LF MDA)

Under post-intervention surveillance

Unknown (consider Oncho Elimination Mapping)

No data available