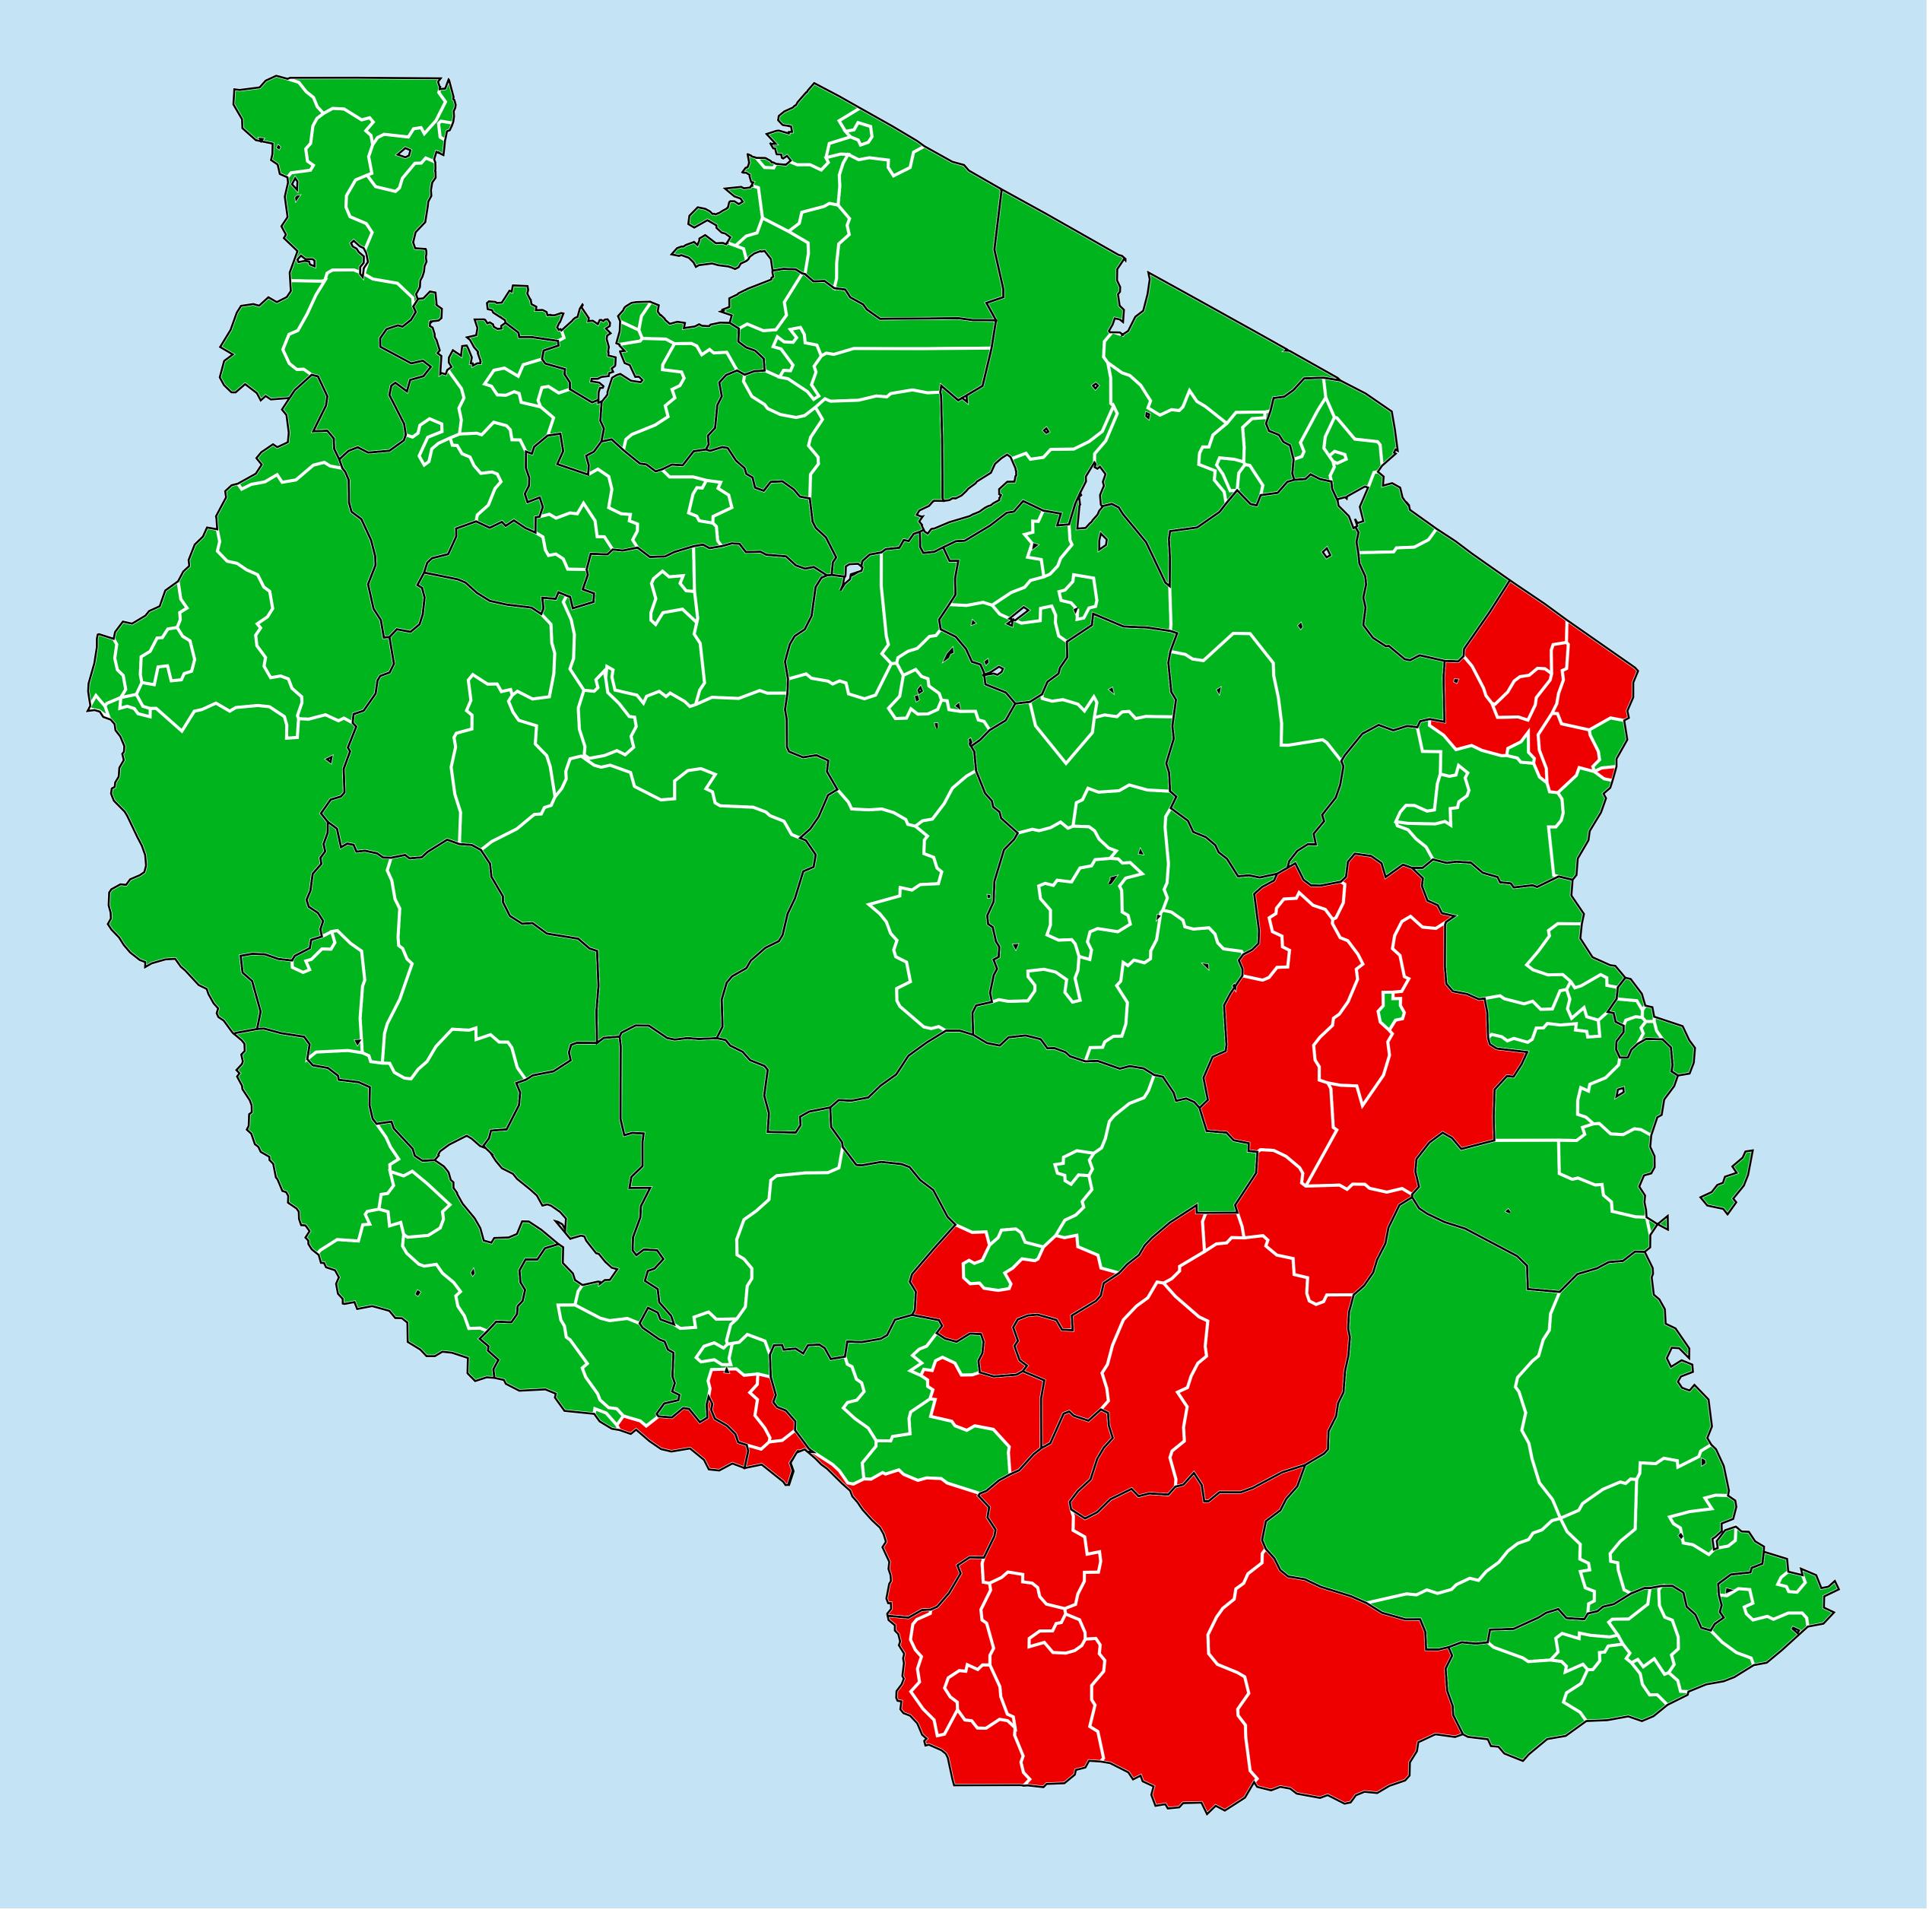

## Onchocerciasis > Endemicity

Not suitable for Onchocerciasis

Endemic (requiring MDA)

Unknown (under LF MDA)

Under post-intervention surveillance

Unknown (consider Oncho Elimination Mapping)

No data available

Boundaries, names and designations used here do not imply expression of WHO opinion concerning the legal status of any country, territory or area, or of its authorities, or concerning delimitation of frontiers or boundaries. Dotted / dashed lines represent approximate border lines for which there may not yet be full agreement.

## **Data Source:**

Data provided by health ministries to ESPEN through WHO reporting processes. All reasonable precautions have been taken to verify this information

Copyright 2023 WHO. All rights reserved. Generated 19 September 2023