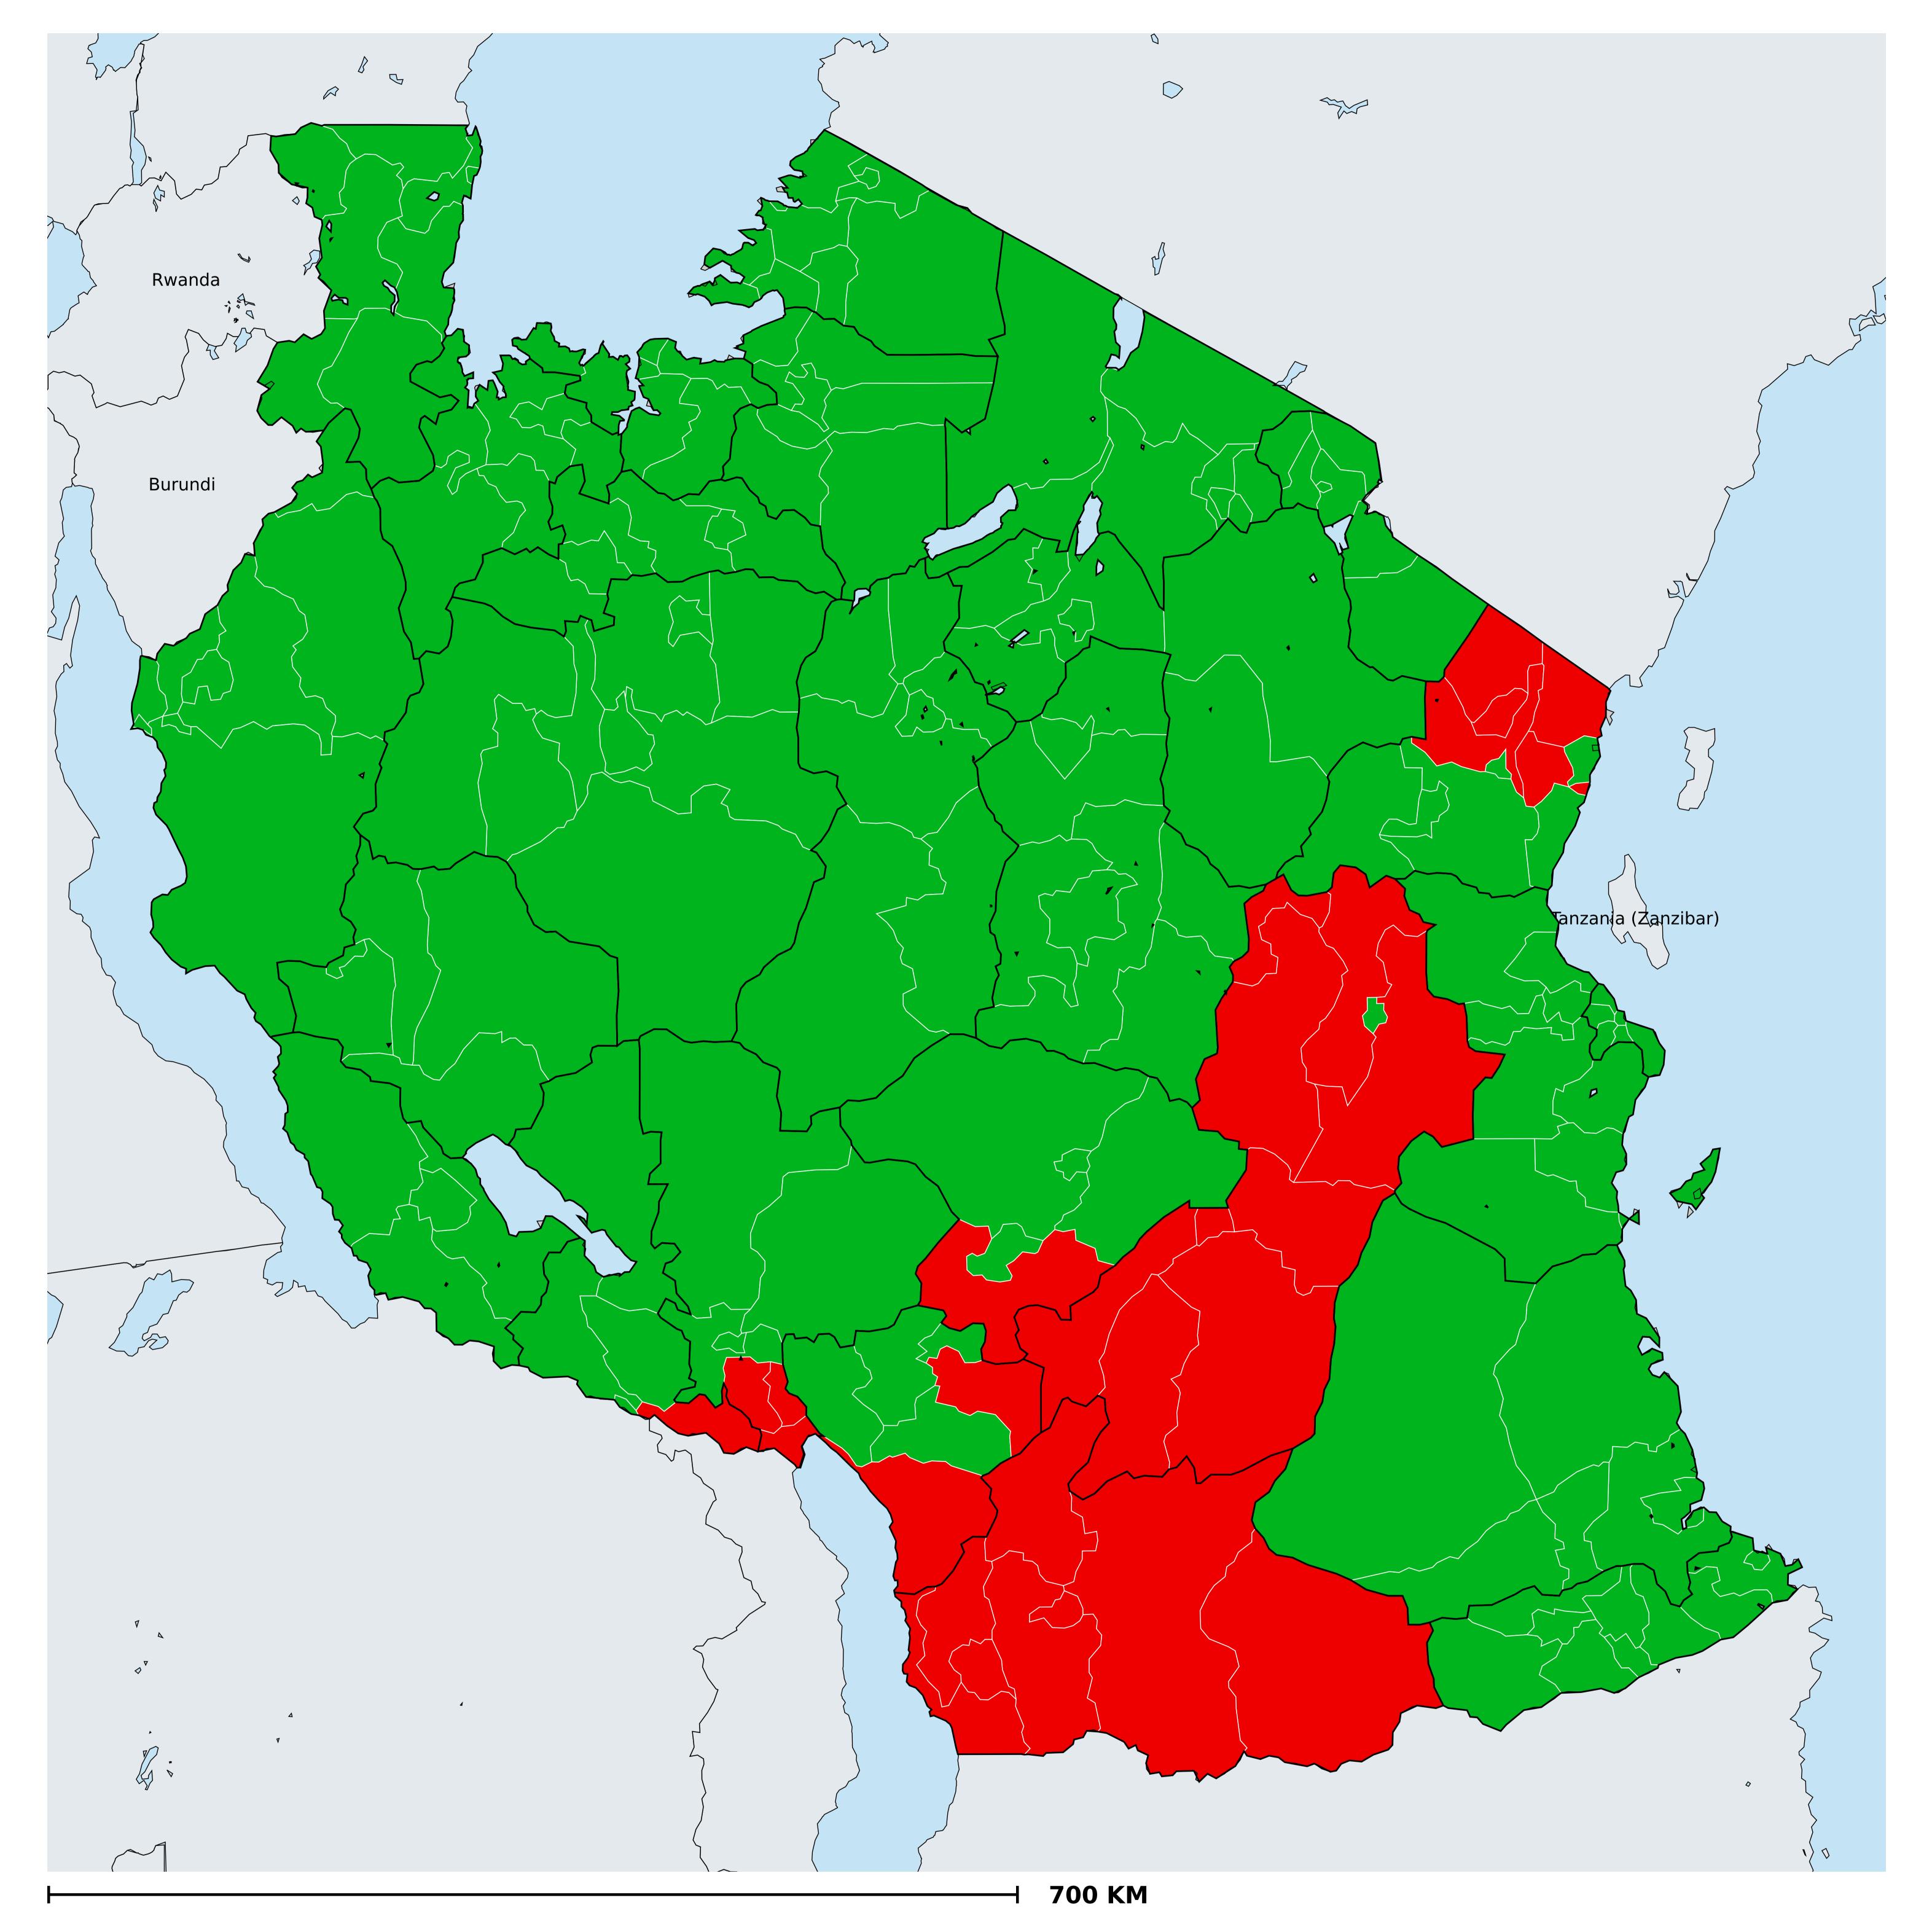

## Tanzania (Mainland) (2017) Status of Onchocerciasis Elimination

Boundaries, names and designations used here do not imply expression of WHO opinion concerning the legal status of any country, territory or area, or of its authorities, or

## Onchocerciasis > Endemicity

Not suitable for Onchocerciasis
Endemic (requiring MDA)
Unknown (under LF MDA)
Under post-intervention surveillance
Unknown (consider Oncho Elimination Mapping)
No data available

**Data Source:** Data provided by health ministries to ESPEN through WHO reporting processes. All reasonable precautions have been taken to verify this information Copyright 2023 WHO. All rights reserved. Generated 19 September 2023