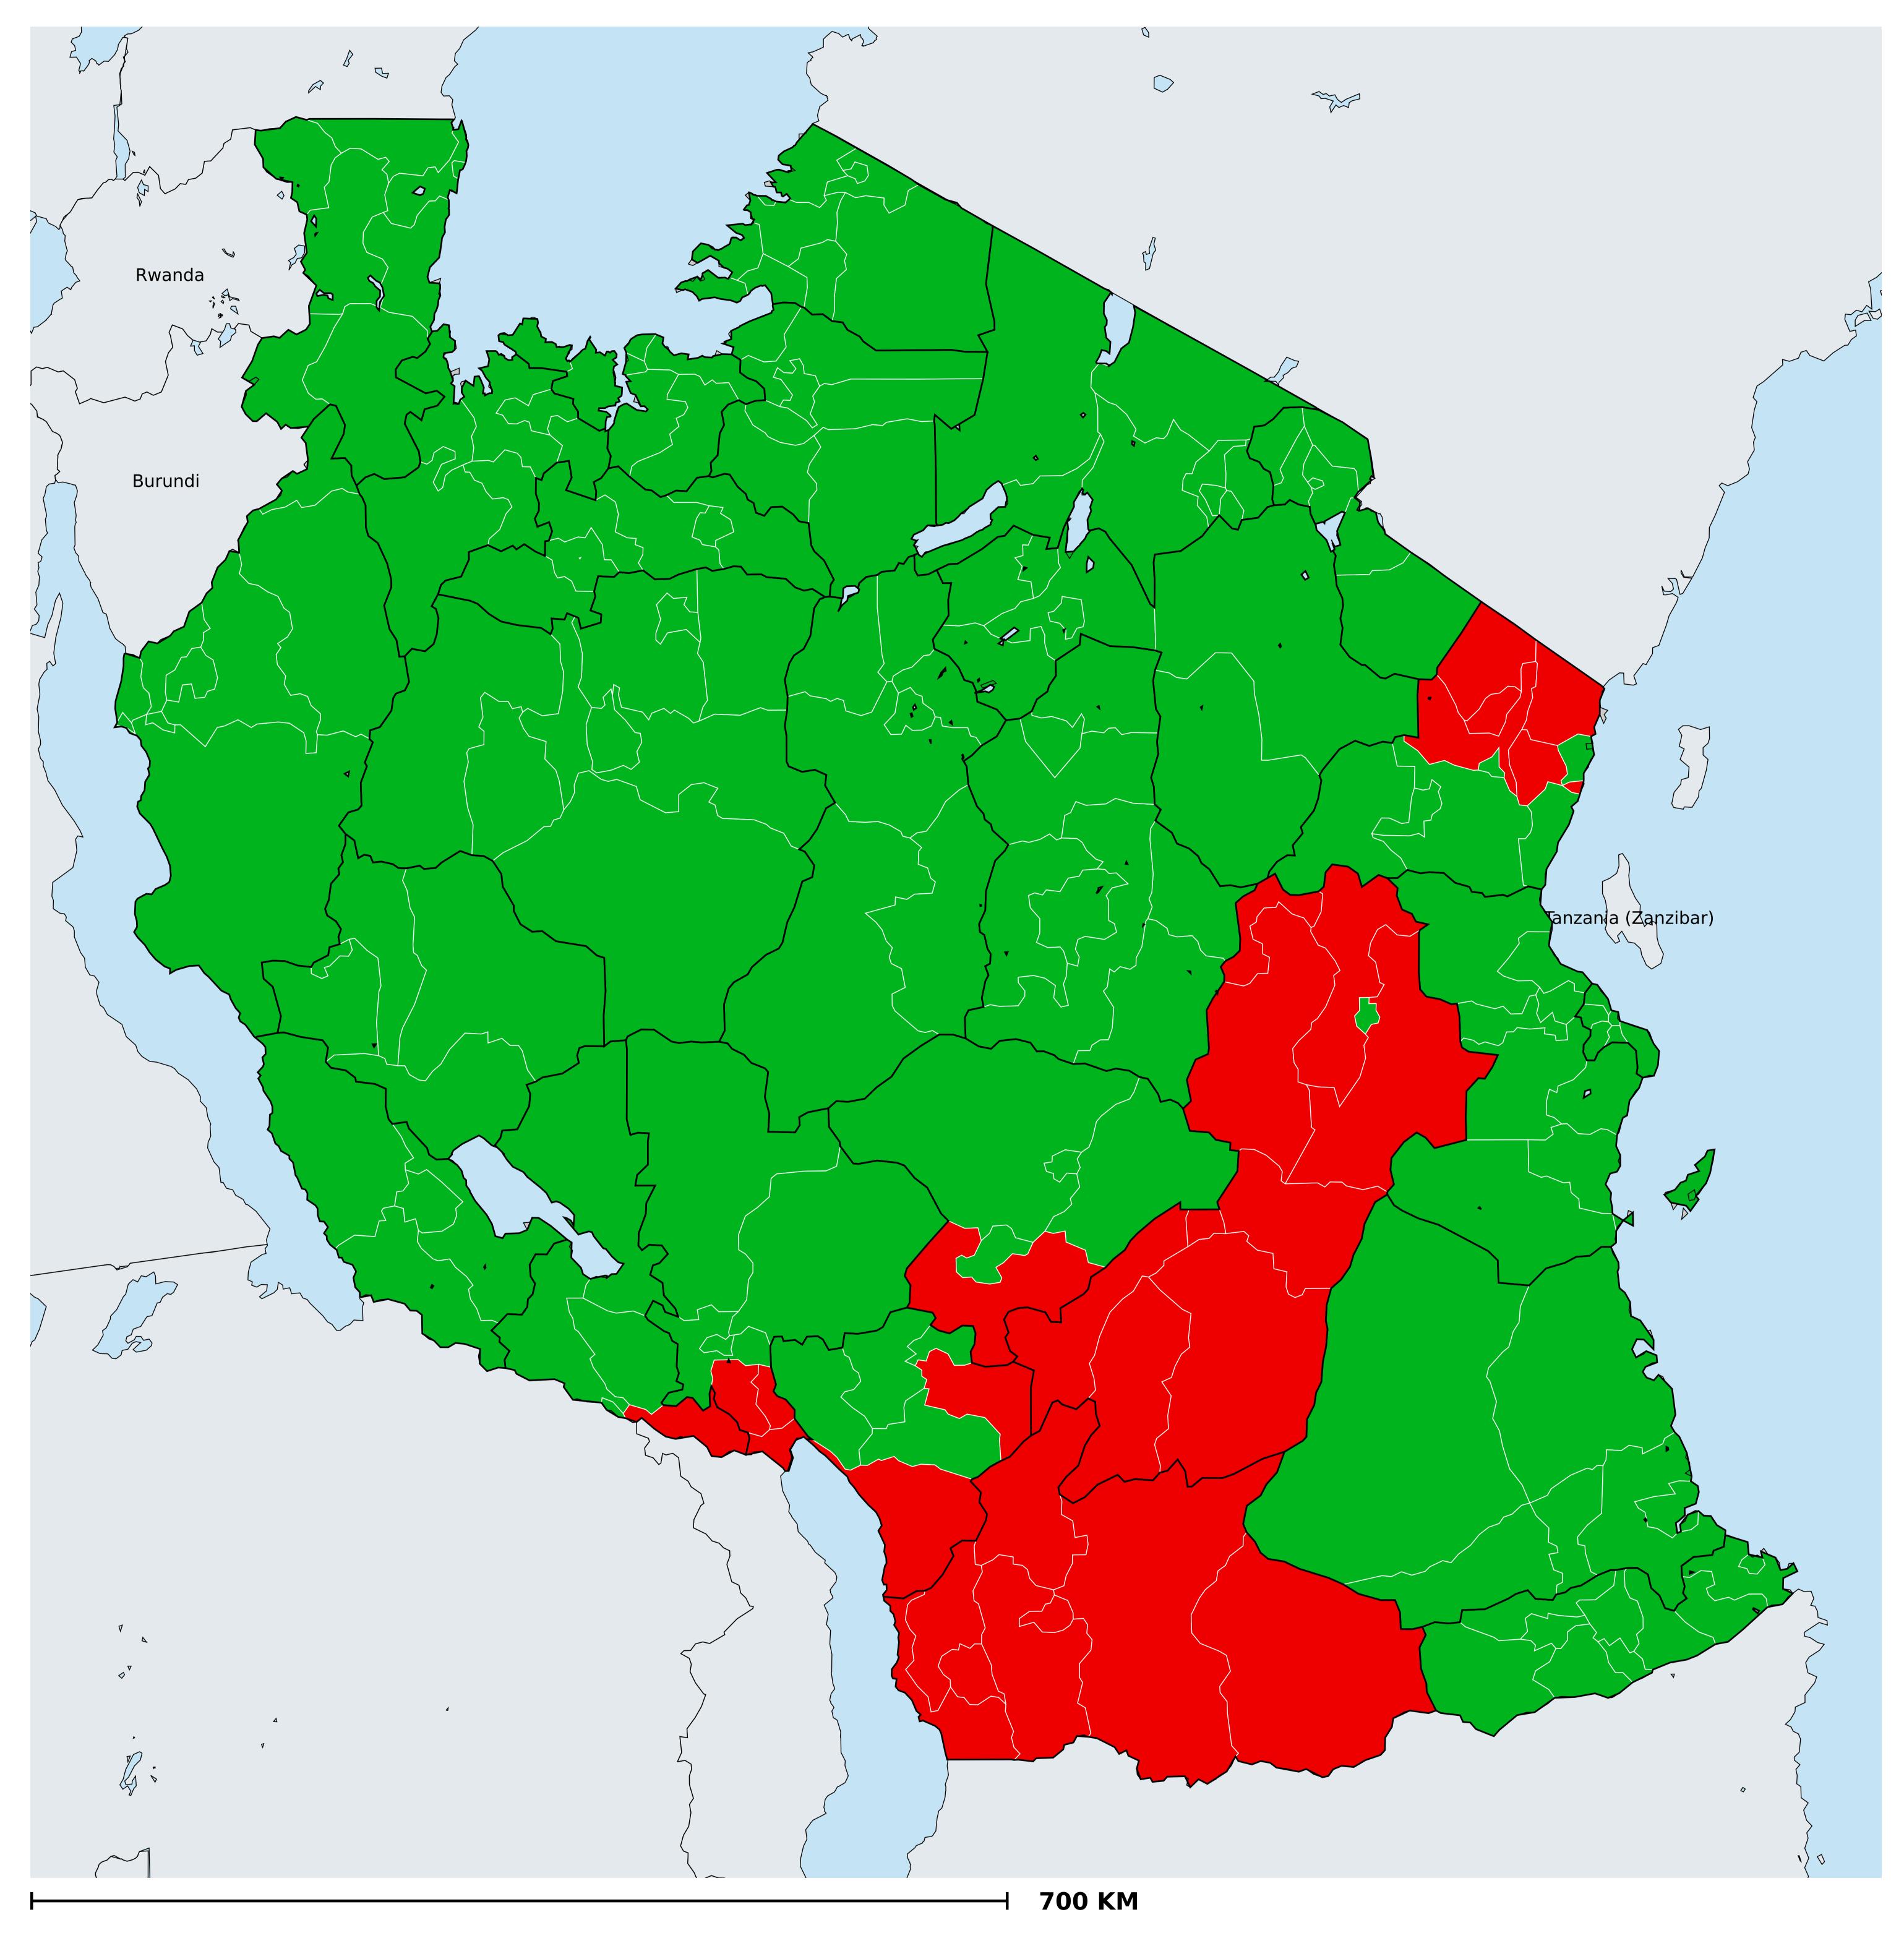

## Tanzania (Mainland) (2016)

## Status of Onchocerciasis Elimination

Boundaries, names and designations used here do not imply expression of WHO opinion concerning the legal status of any country, territory or area, or of its authorities, or concerning delimitation of frontiers or boundaries. Dotted / dashed lines represent approximate border lines for which there may not yet be full agreement.

## Onchocerciasis > Endemicity

Not suitable for Onchocerciasis

Endemic (requiring MDA)

Unknown (under LF MDA)

Under post-intervention surveillance

Unknown (consider Oncho Elimination Mapping)

No data available