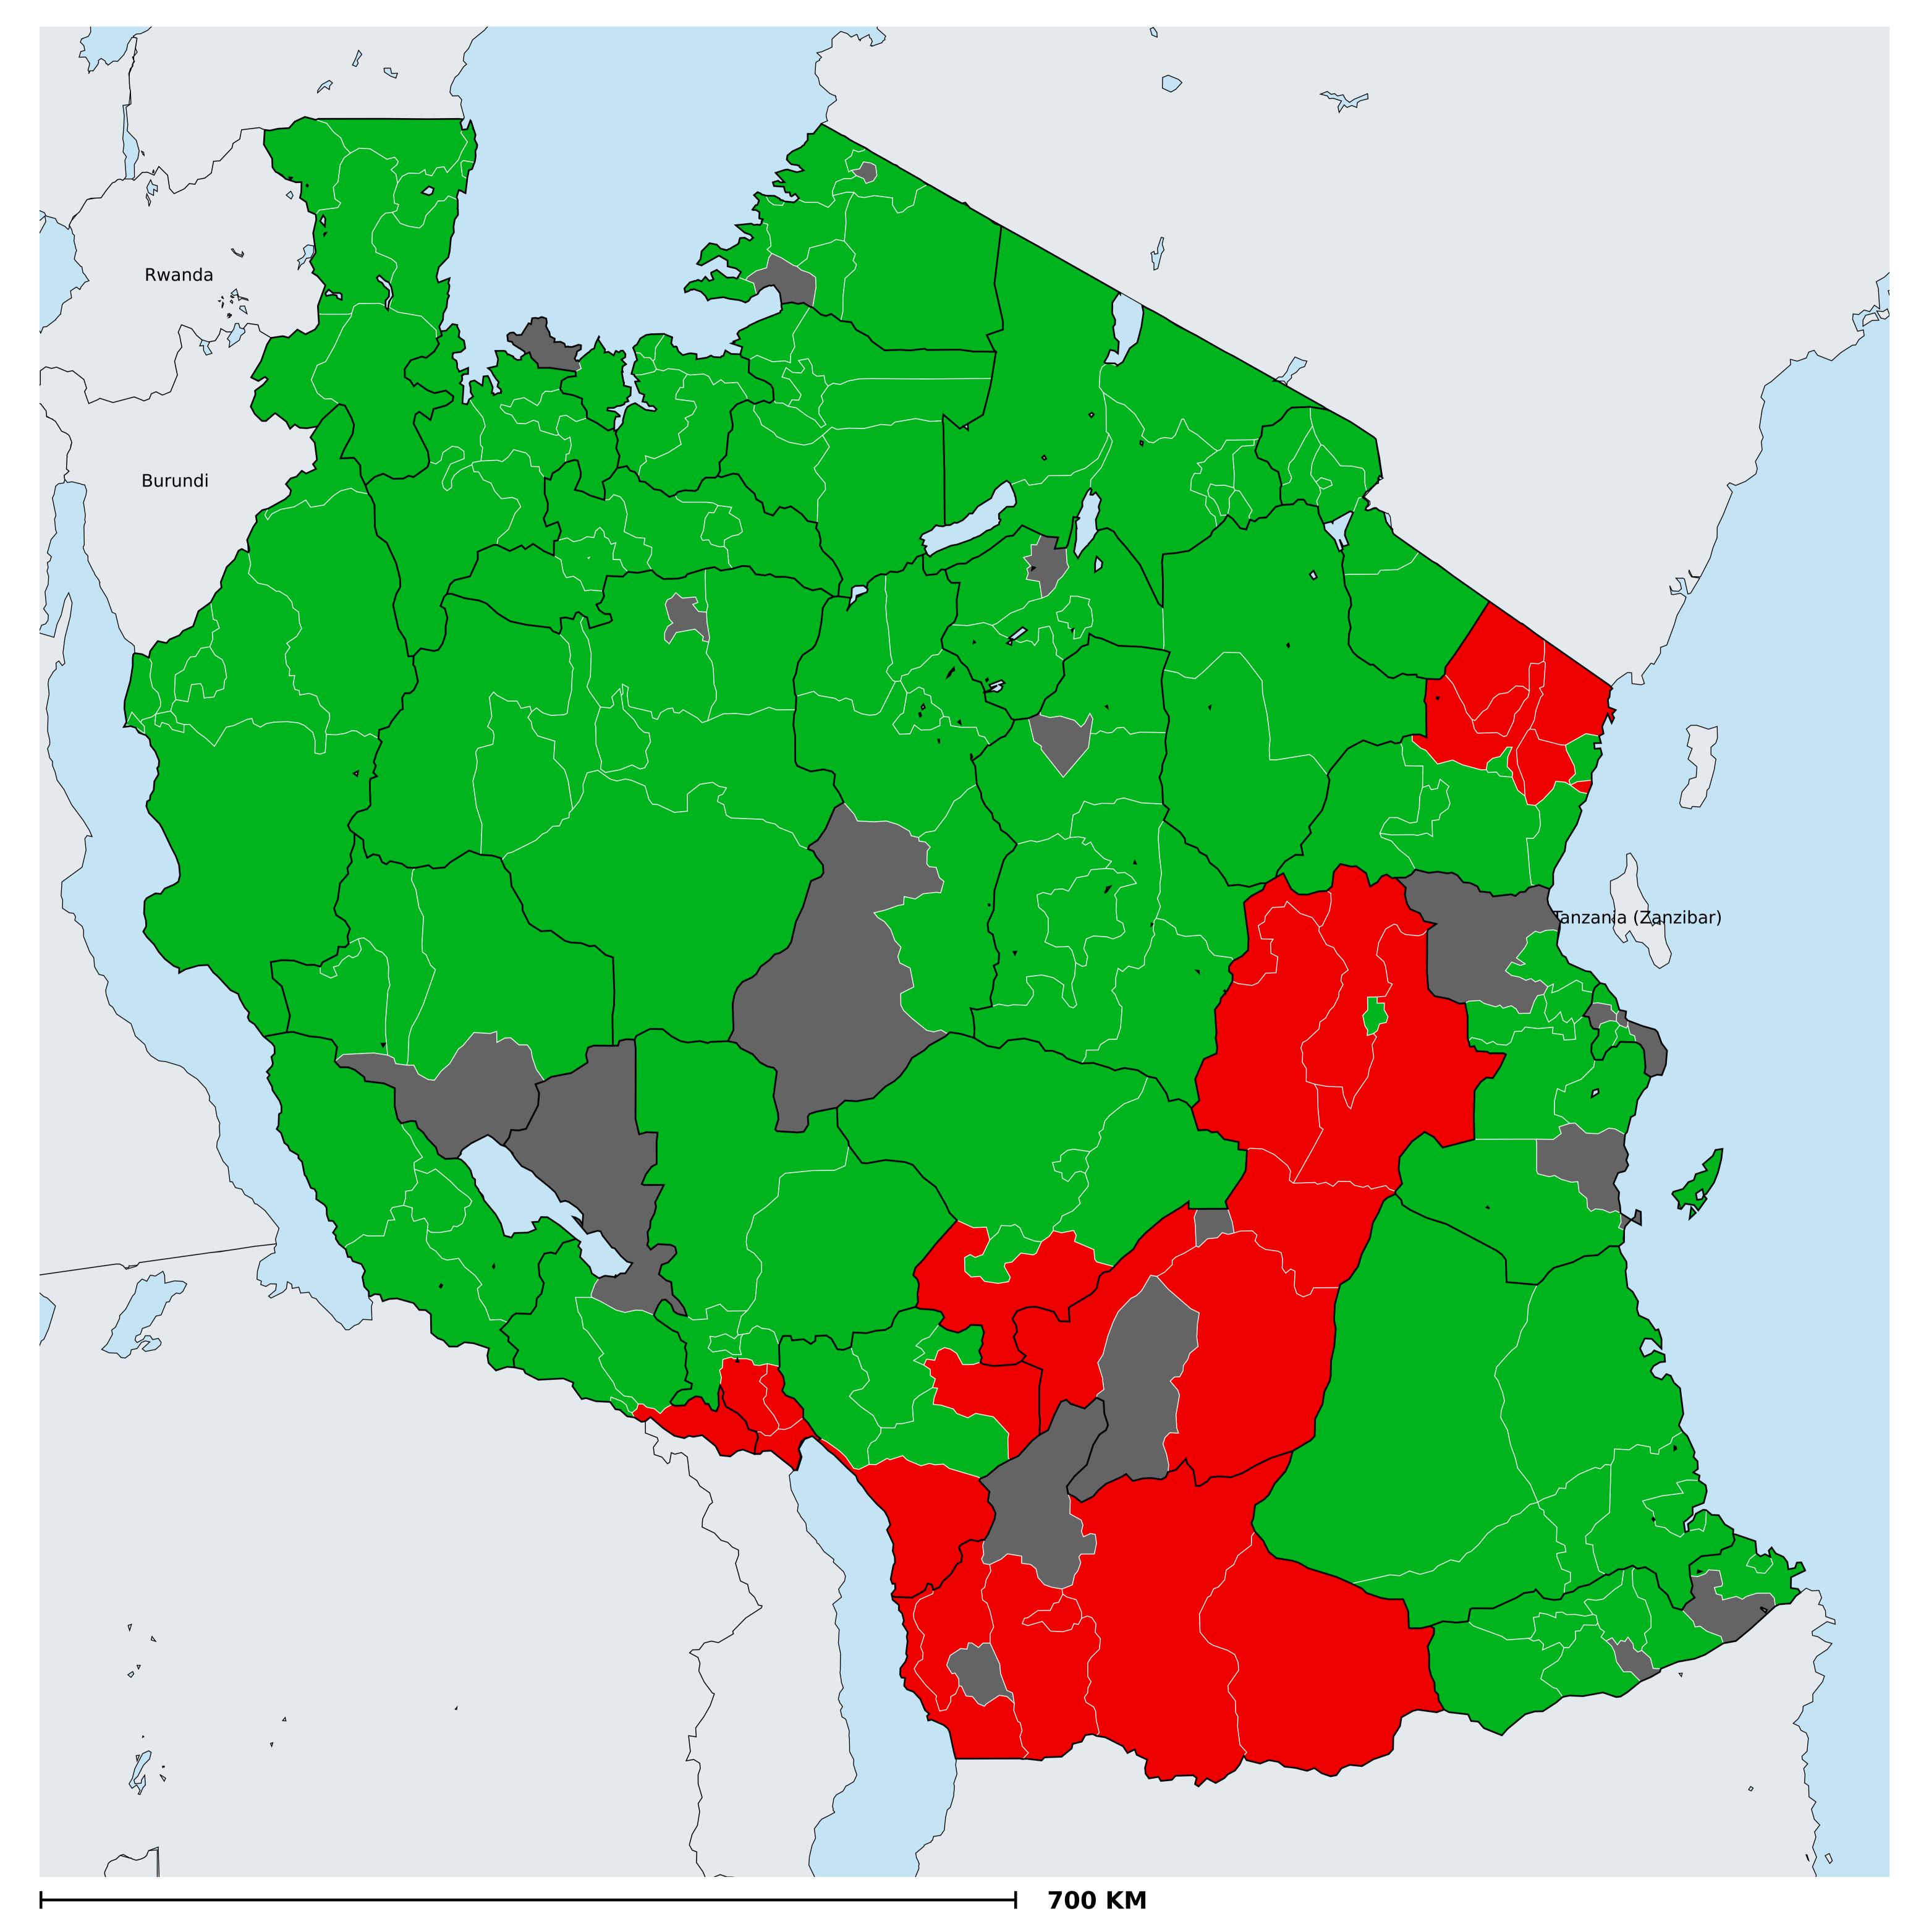

## Tanzania (Mainland) (2015)

## Status of Onchocerciasis Elimination

Boundaries, names and designations used here do not imply expression of WHO opinion concerning the legal status of any country, territory or area, or of its authorities, or concerning delimitation of frontiers or boundaries. Dotted / dashed lines represent approximate border lines for which there may not yet be full agreement.

## Onchocerciasis > Endemicity

Not suitable for Onchocerciasis

Endemic (requiring MDA)

Unknown (under LF MDA)

Under post-intervention surveillance

Unknown (consider Oncho Elimination Mapping)

No data available