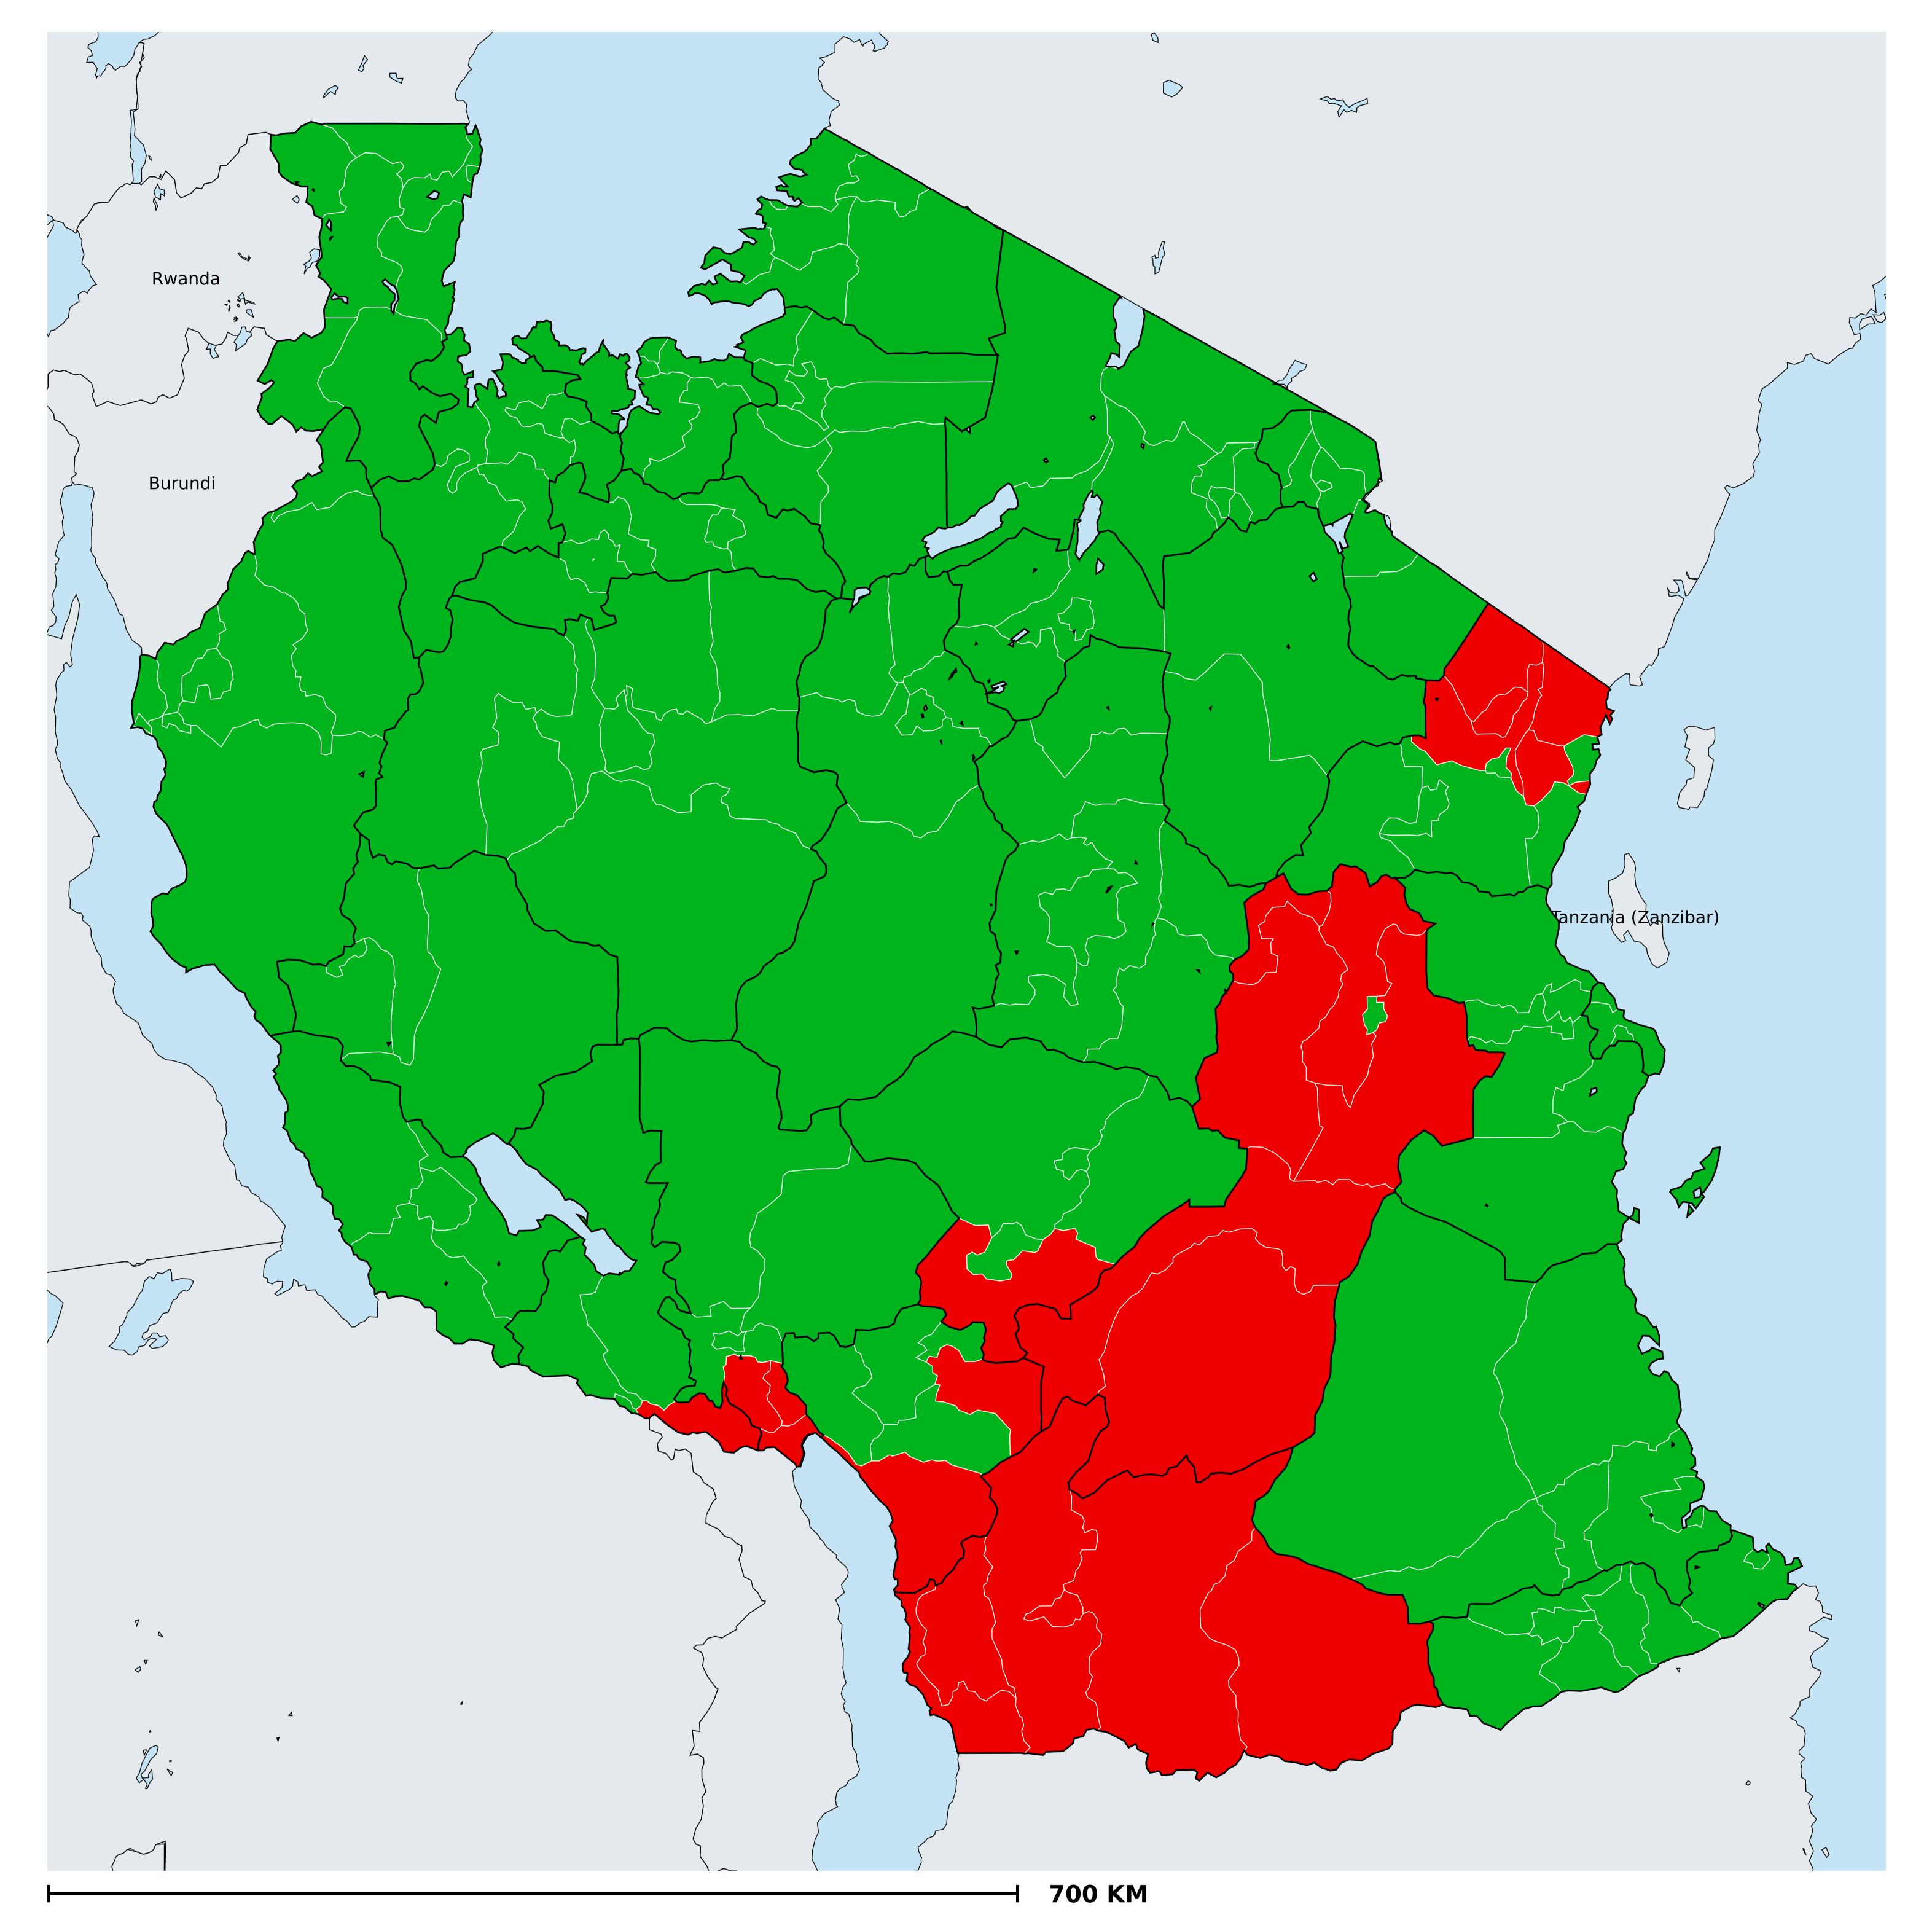

## Tanzania (Mainland) (2014) Status of Onchocerciasis Elimination

Boundaries, names and designations used here do not imply expression of WHO opinion concerning the legal status of any country, territory or area, or of its authorities, or

## Onchocerciasis > Endemicity

Not suitable for Onchocerciasis
Endemic (requiring MDA)
Unknown (under LF MDA)
Under post-intervention surveillance
Unknown (consider Oncho Elimination Mapping)
No data available

**Data Source:** Data provided by health ministries to ESPEN through WHO reporting processes. All reasonable precautions have been taken to verify this information Copyright 2023 WHO. All rights reserved. Generated 19 September 2023