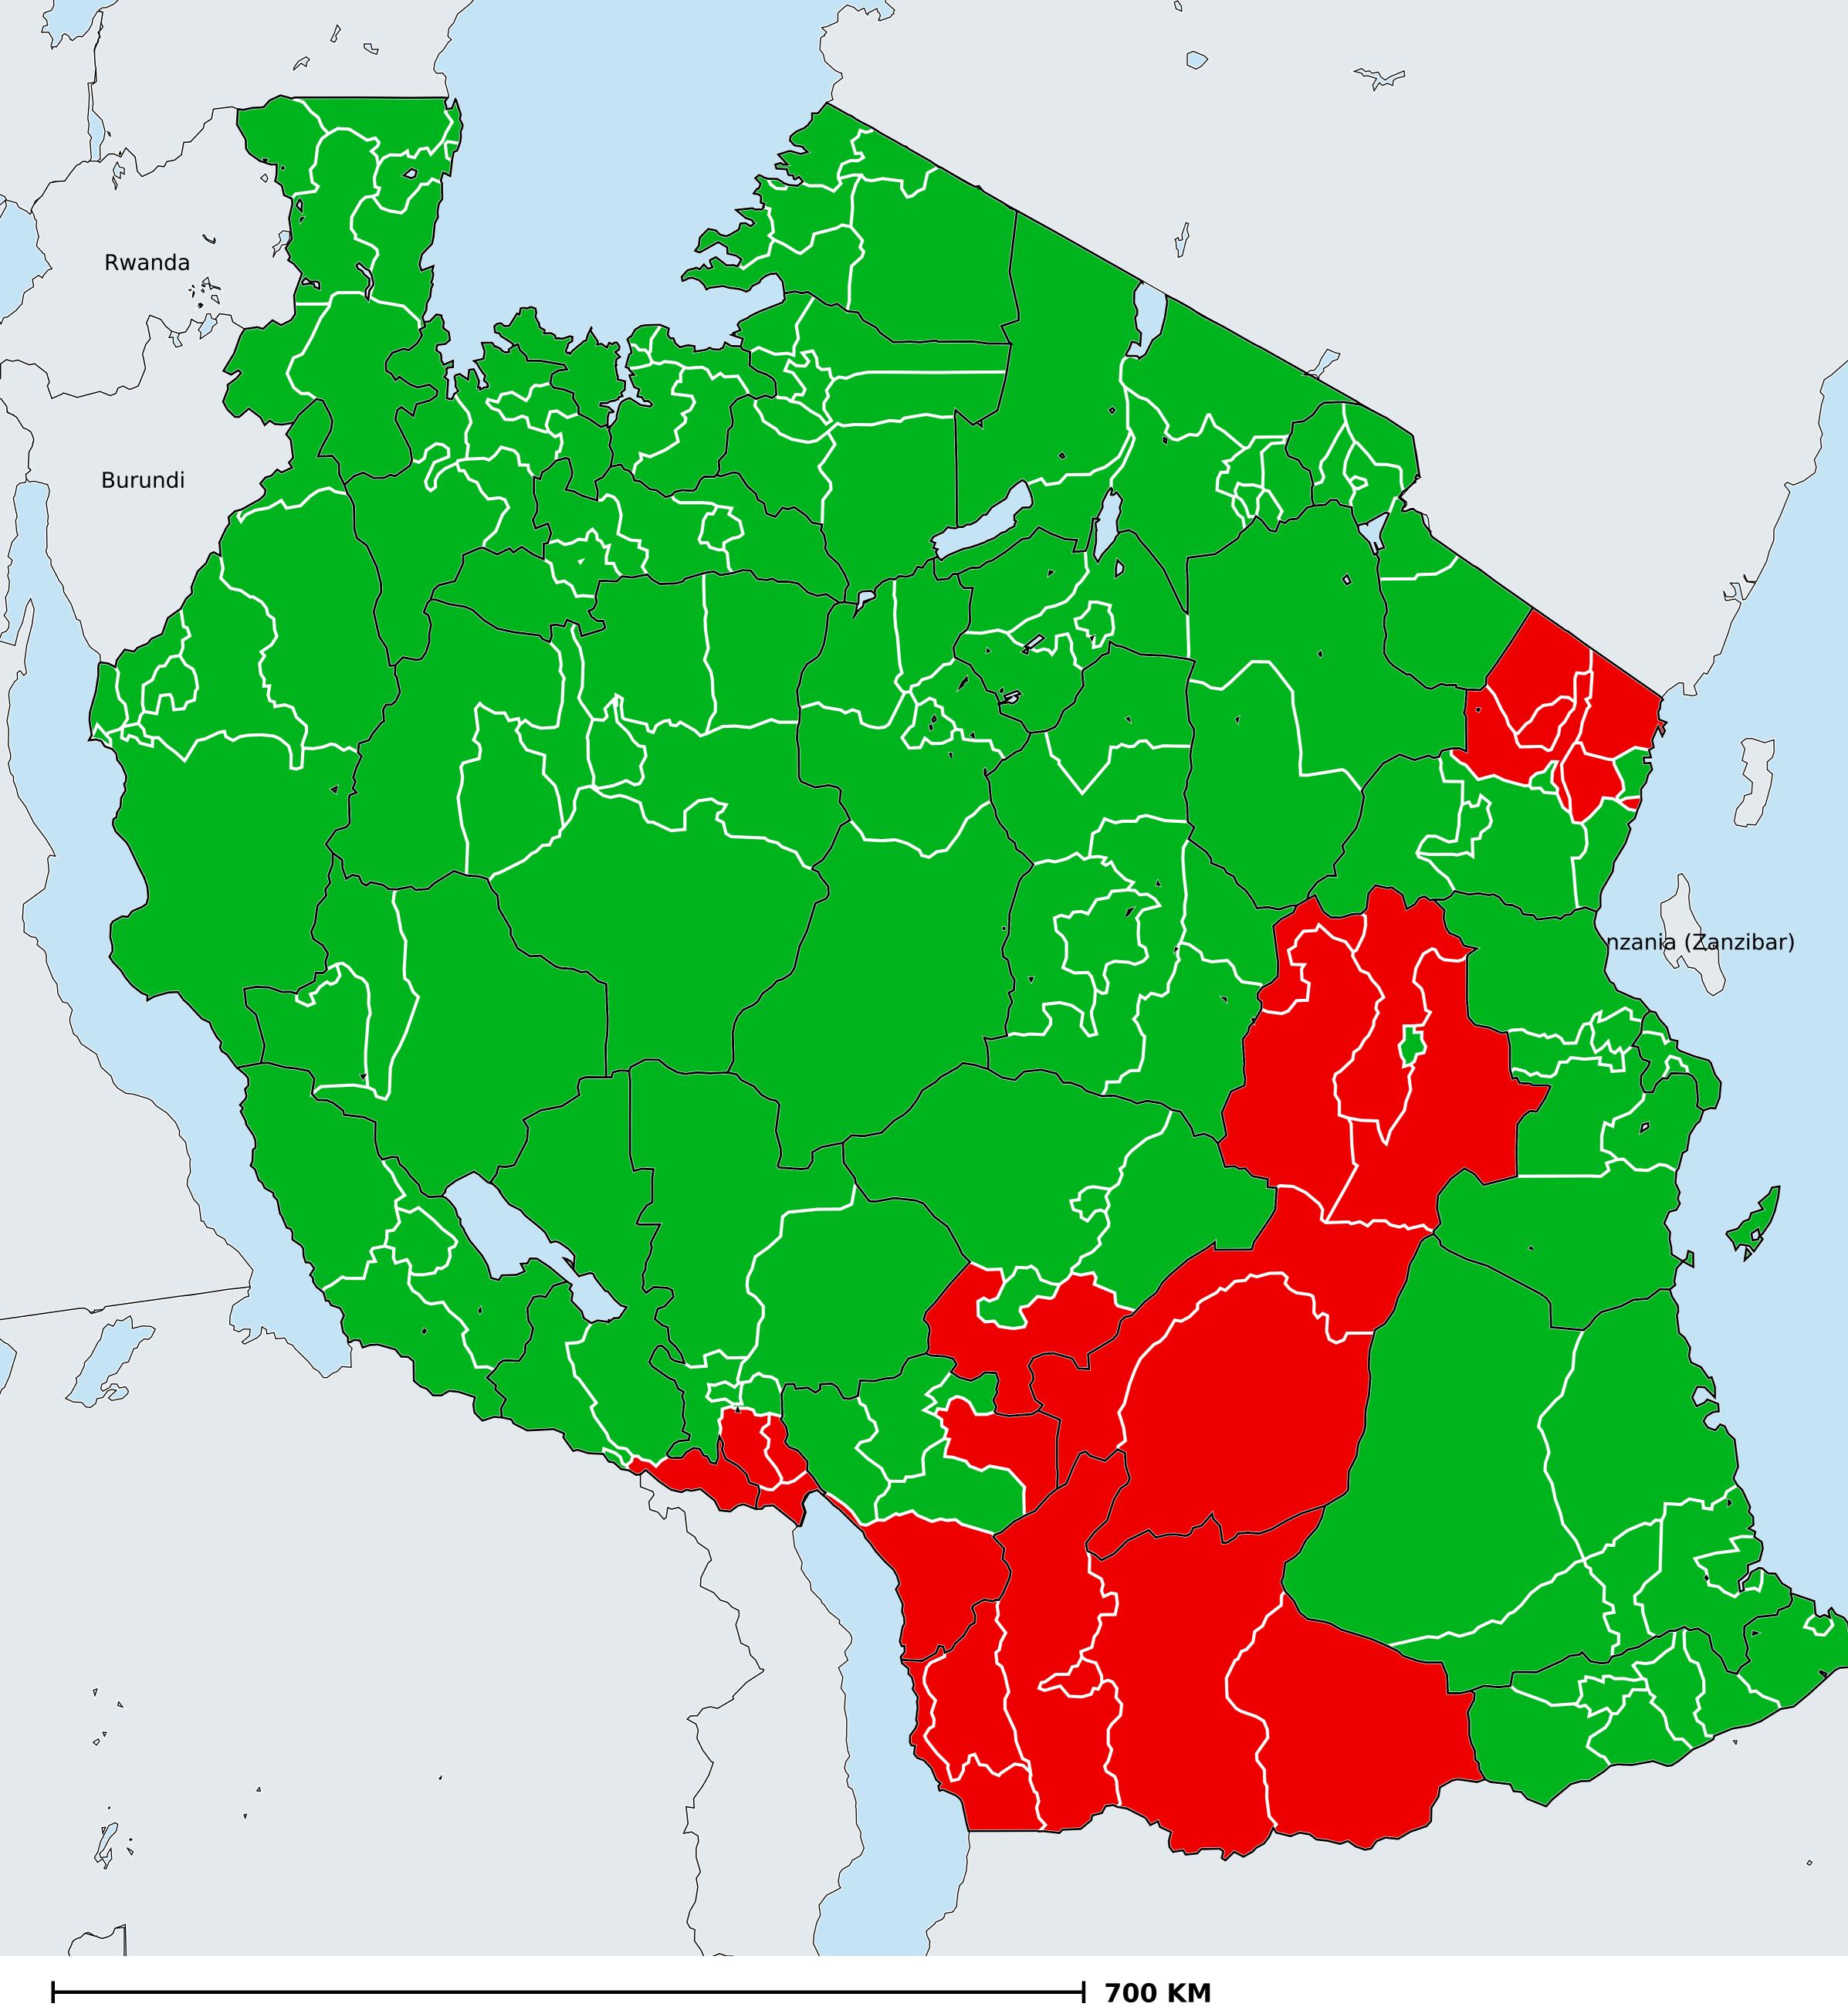

## Tanzania (Mainland) (2014) Status of Onchocerciasis Elimination

## Onchocerciasis > Endemicity

Not suitable for Onchocerciasis Endemic (requiring MDA) Unknown (under LF MDA) Under post-intervention surveillance Unknown (consider Oncho Elimination Mapping) No data available