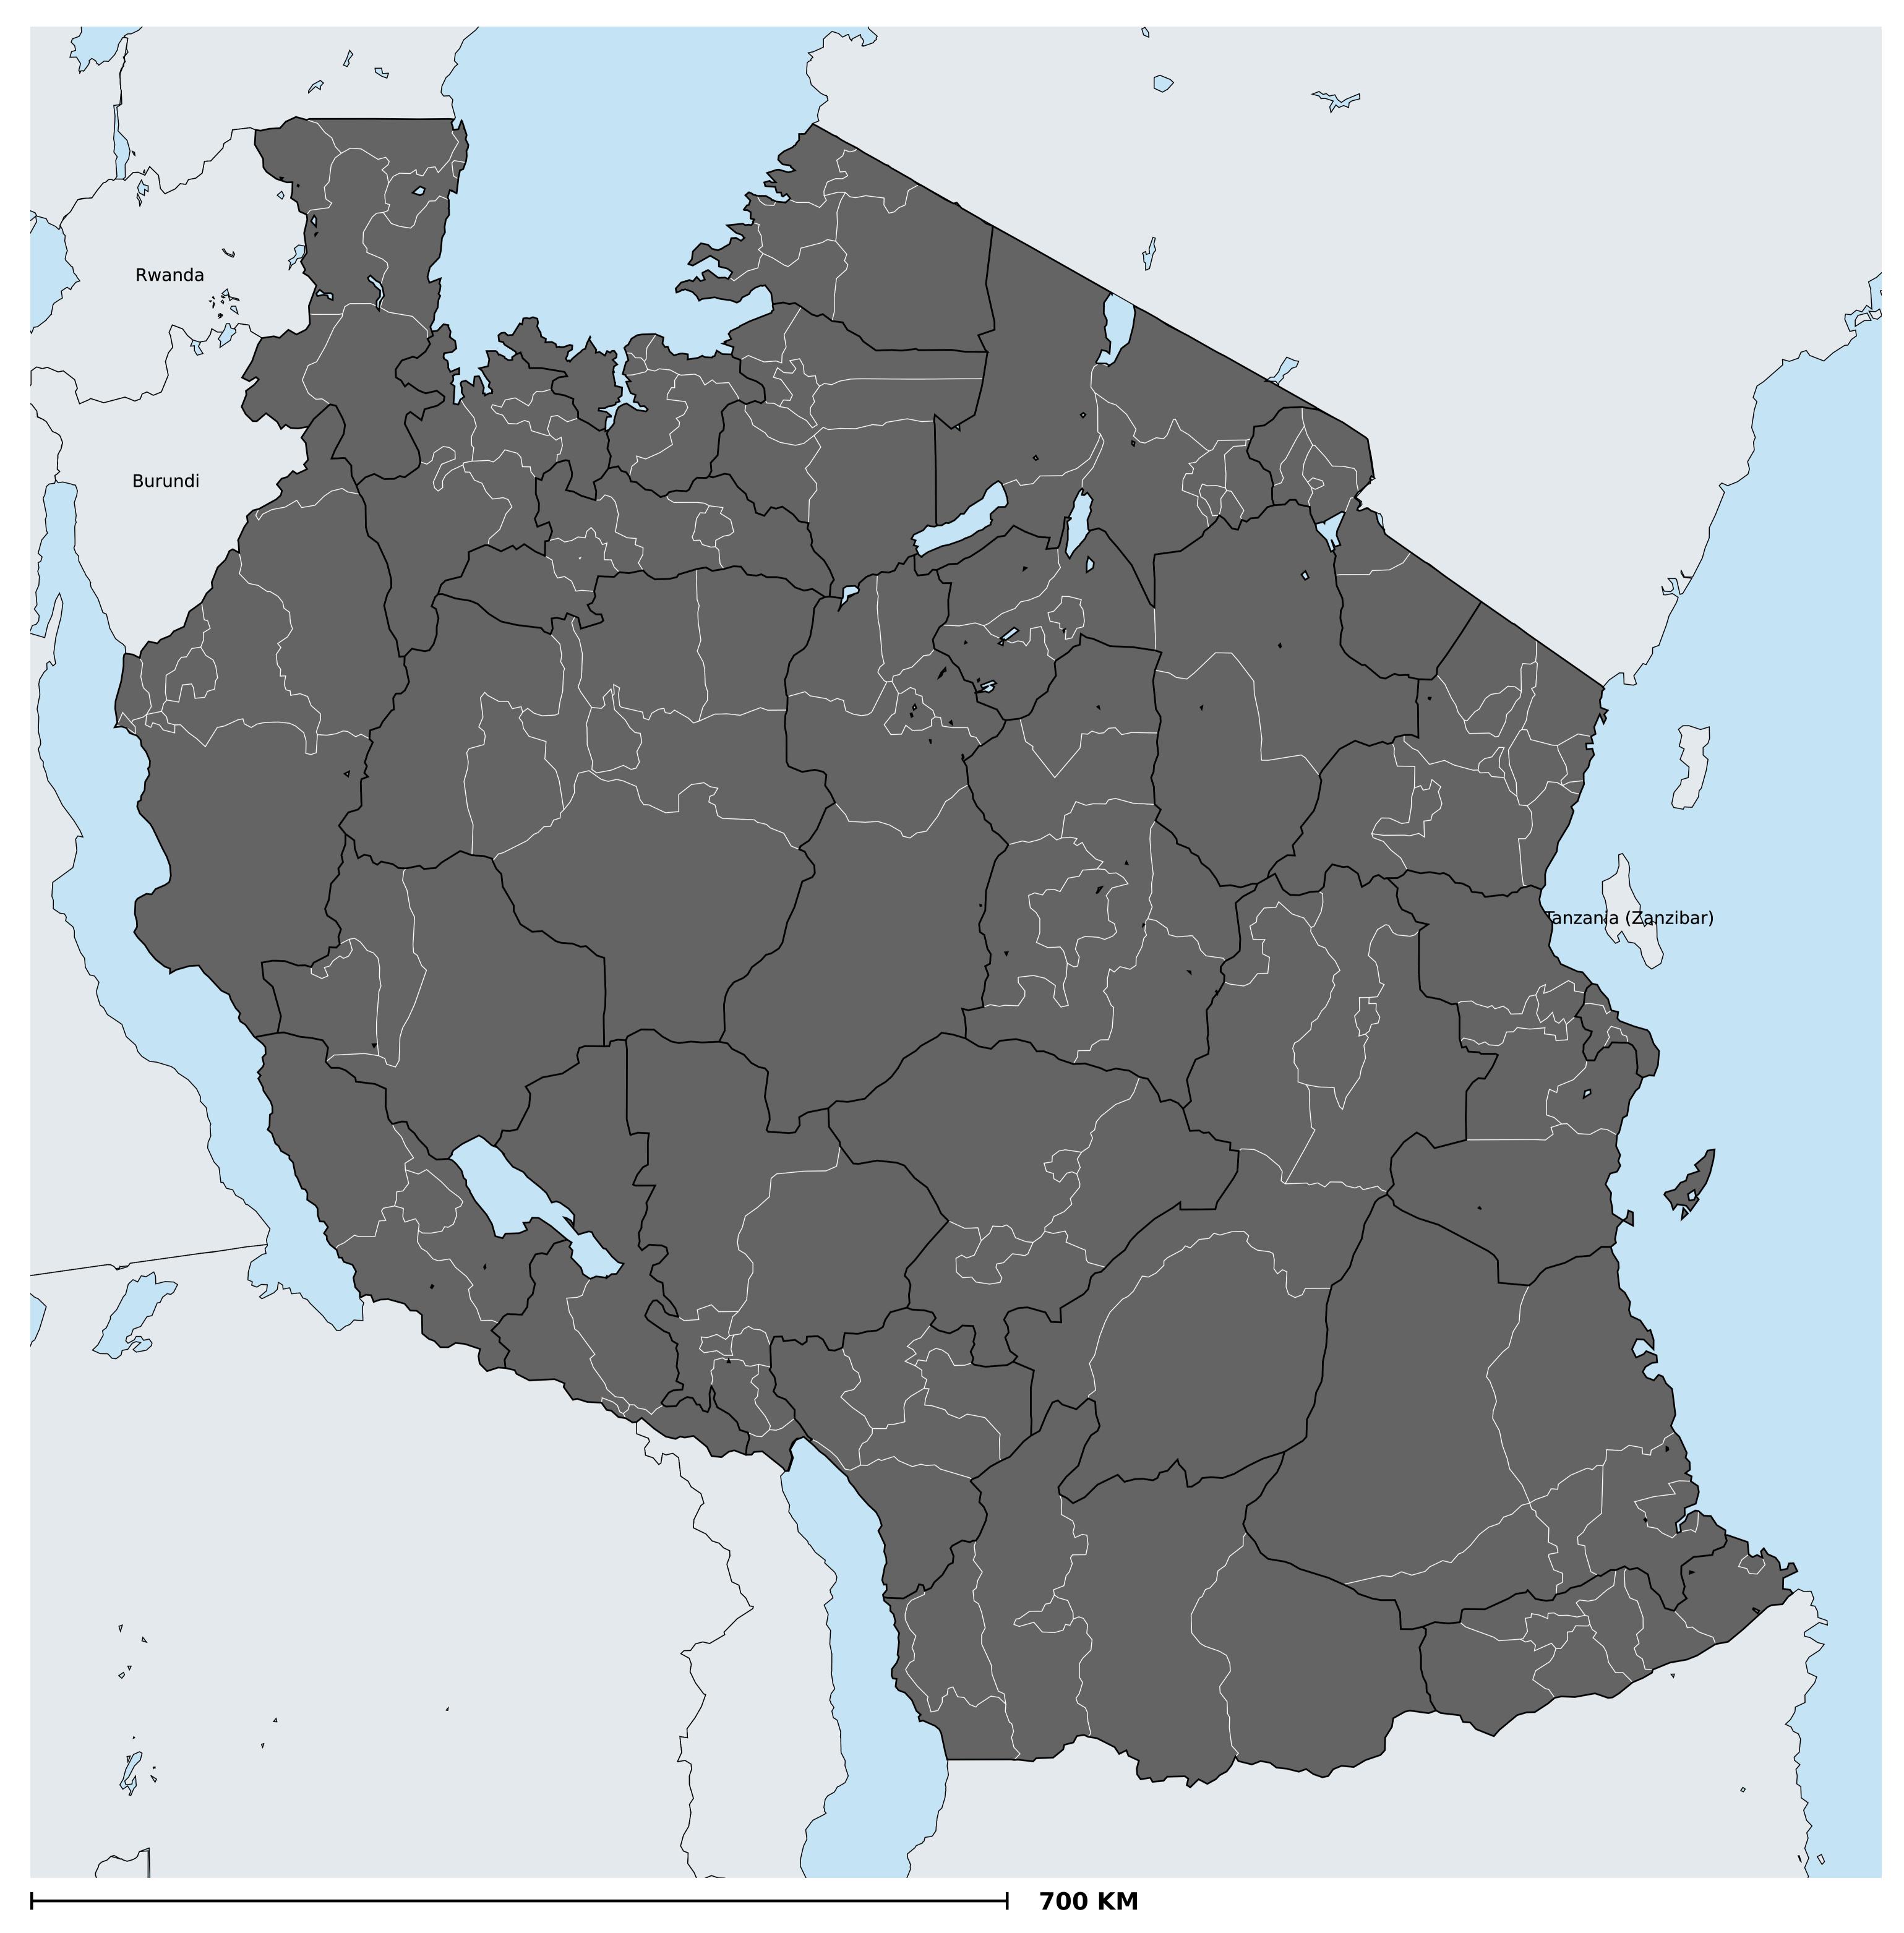

## Tanzania (Mainland) (2013)

## Status of Onchocerciasis Elimination

Boundaries, names and designations used here do not imply expression of WHO opinion concerning the legal status of any country, territory or area, or of its authorities, or concerning delimitation of frontiers or boundaries. Dotted / dashed lines represent approximate border lines for which there may not yet be full agreement.

## Onchocerciasis > Endemicity

Not suitable for Onchocerciasis

Endemic (requiring MDA)

Unknown (under LF MDA)

Under post-intervention surveillance

Unknown (consider Oncho Elimination Mapping)

No data available