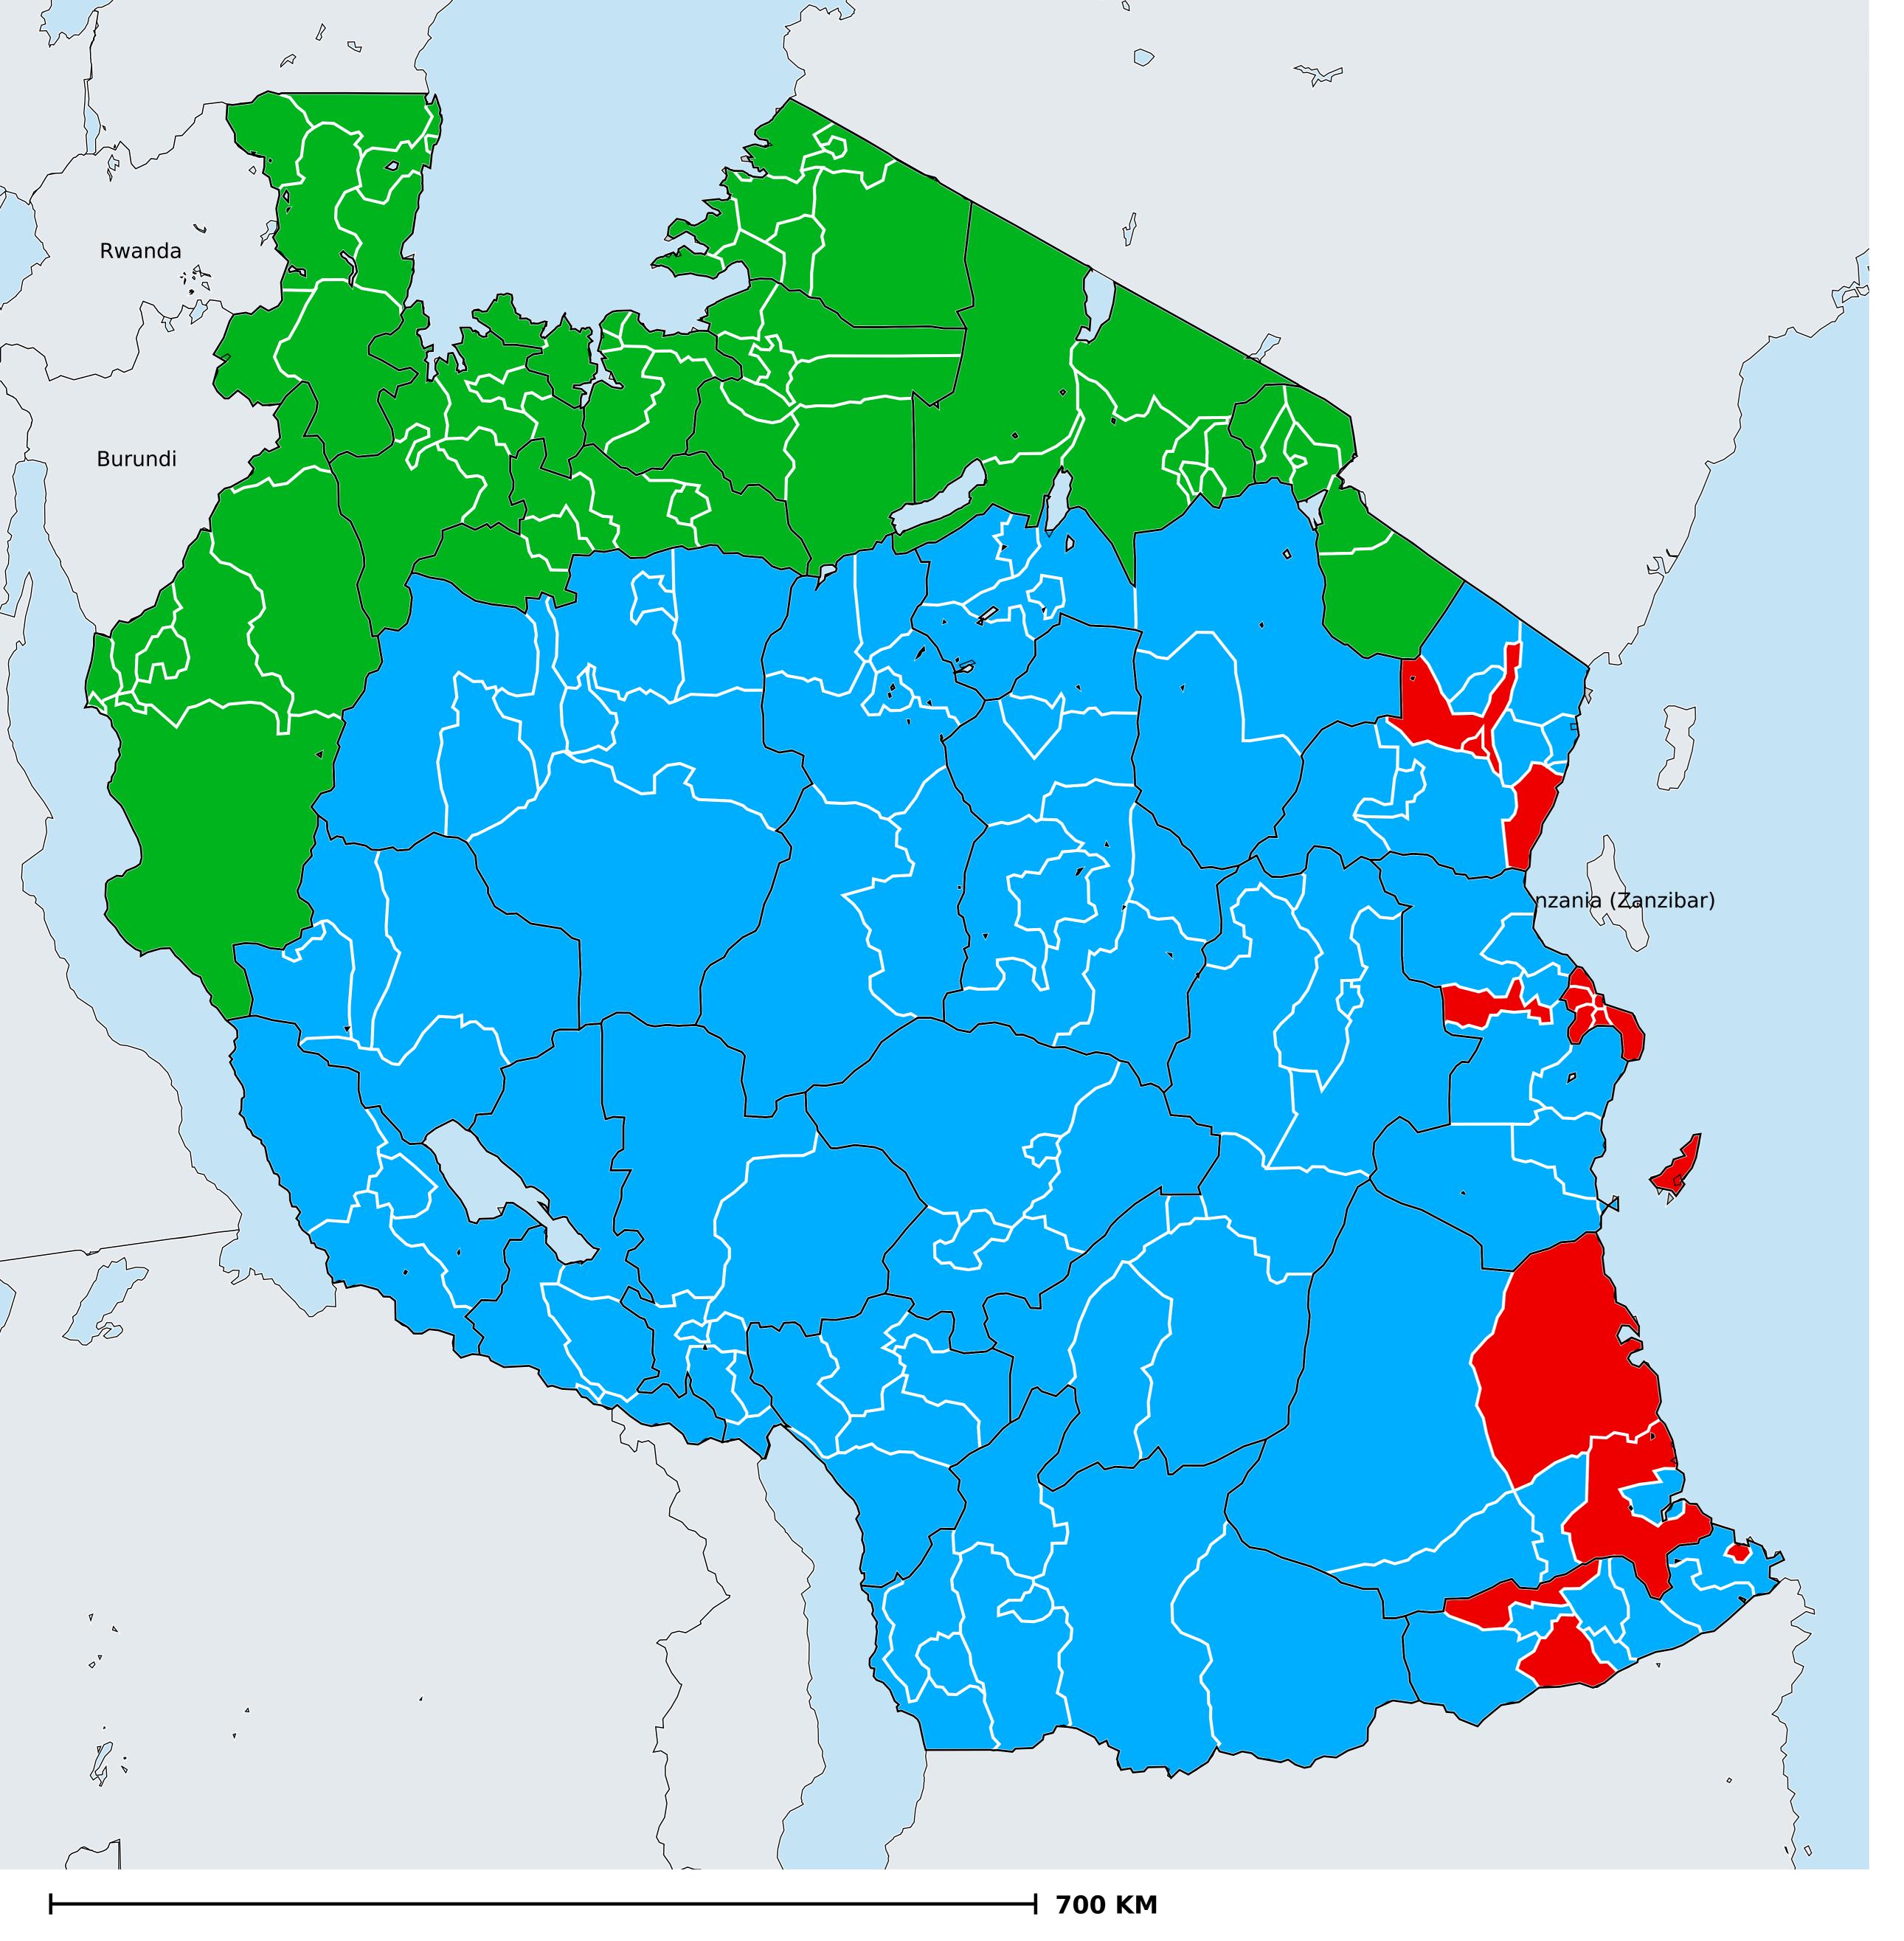

## Tanzania (Mainland) (2020)

Therapeutic MDA/PC coverage of Lymphatic filariasis

Lymphatic filariasis > MDA/PC coverage > Therapeutic coverage

Non-endemic
Endemicity unknown
MDA not delivered - Endemic
< 65% coverage
≥65% coverage
Under post-intervention surveillance
No data available

Boundaries, names and designations used here do not imply expression of WHO opinion concerning the legal status of any country, territory or area, or of its authorities, or concerning delimitation of frontiers or boundaries. Dotted / dashed lines represent approximate border lines for which there may not yet be full agreement.

## **Data Source:**

Data provided by health ministries to ESPEN through WHO reporting processes. All reasonable precautions have been taken to verify this information

Copyright 2023 WHO. All rights reserved. Generated 19 September 2023