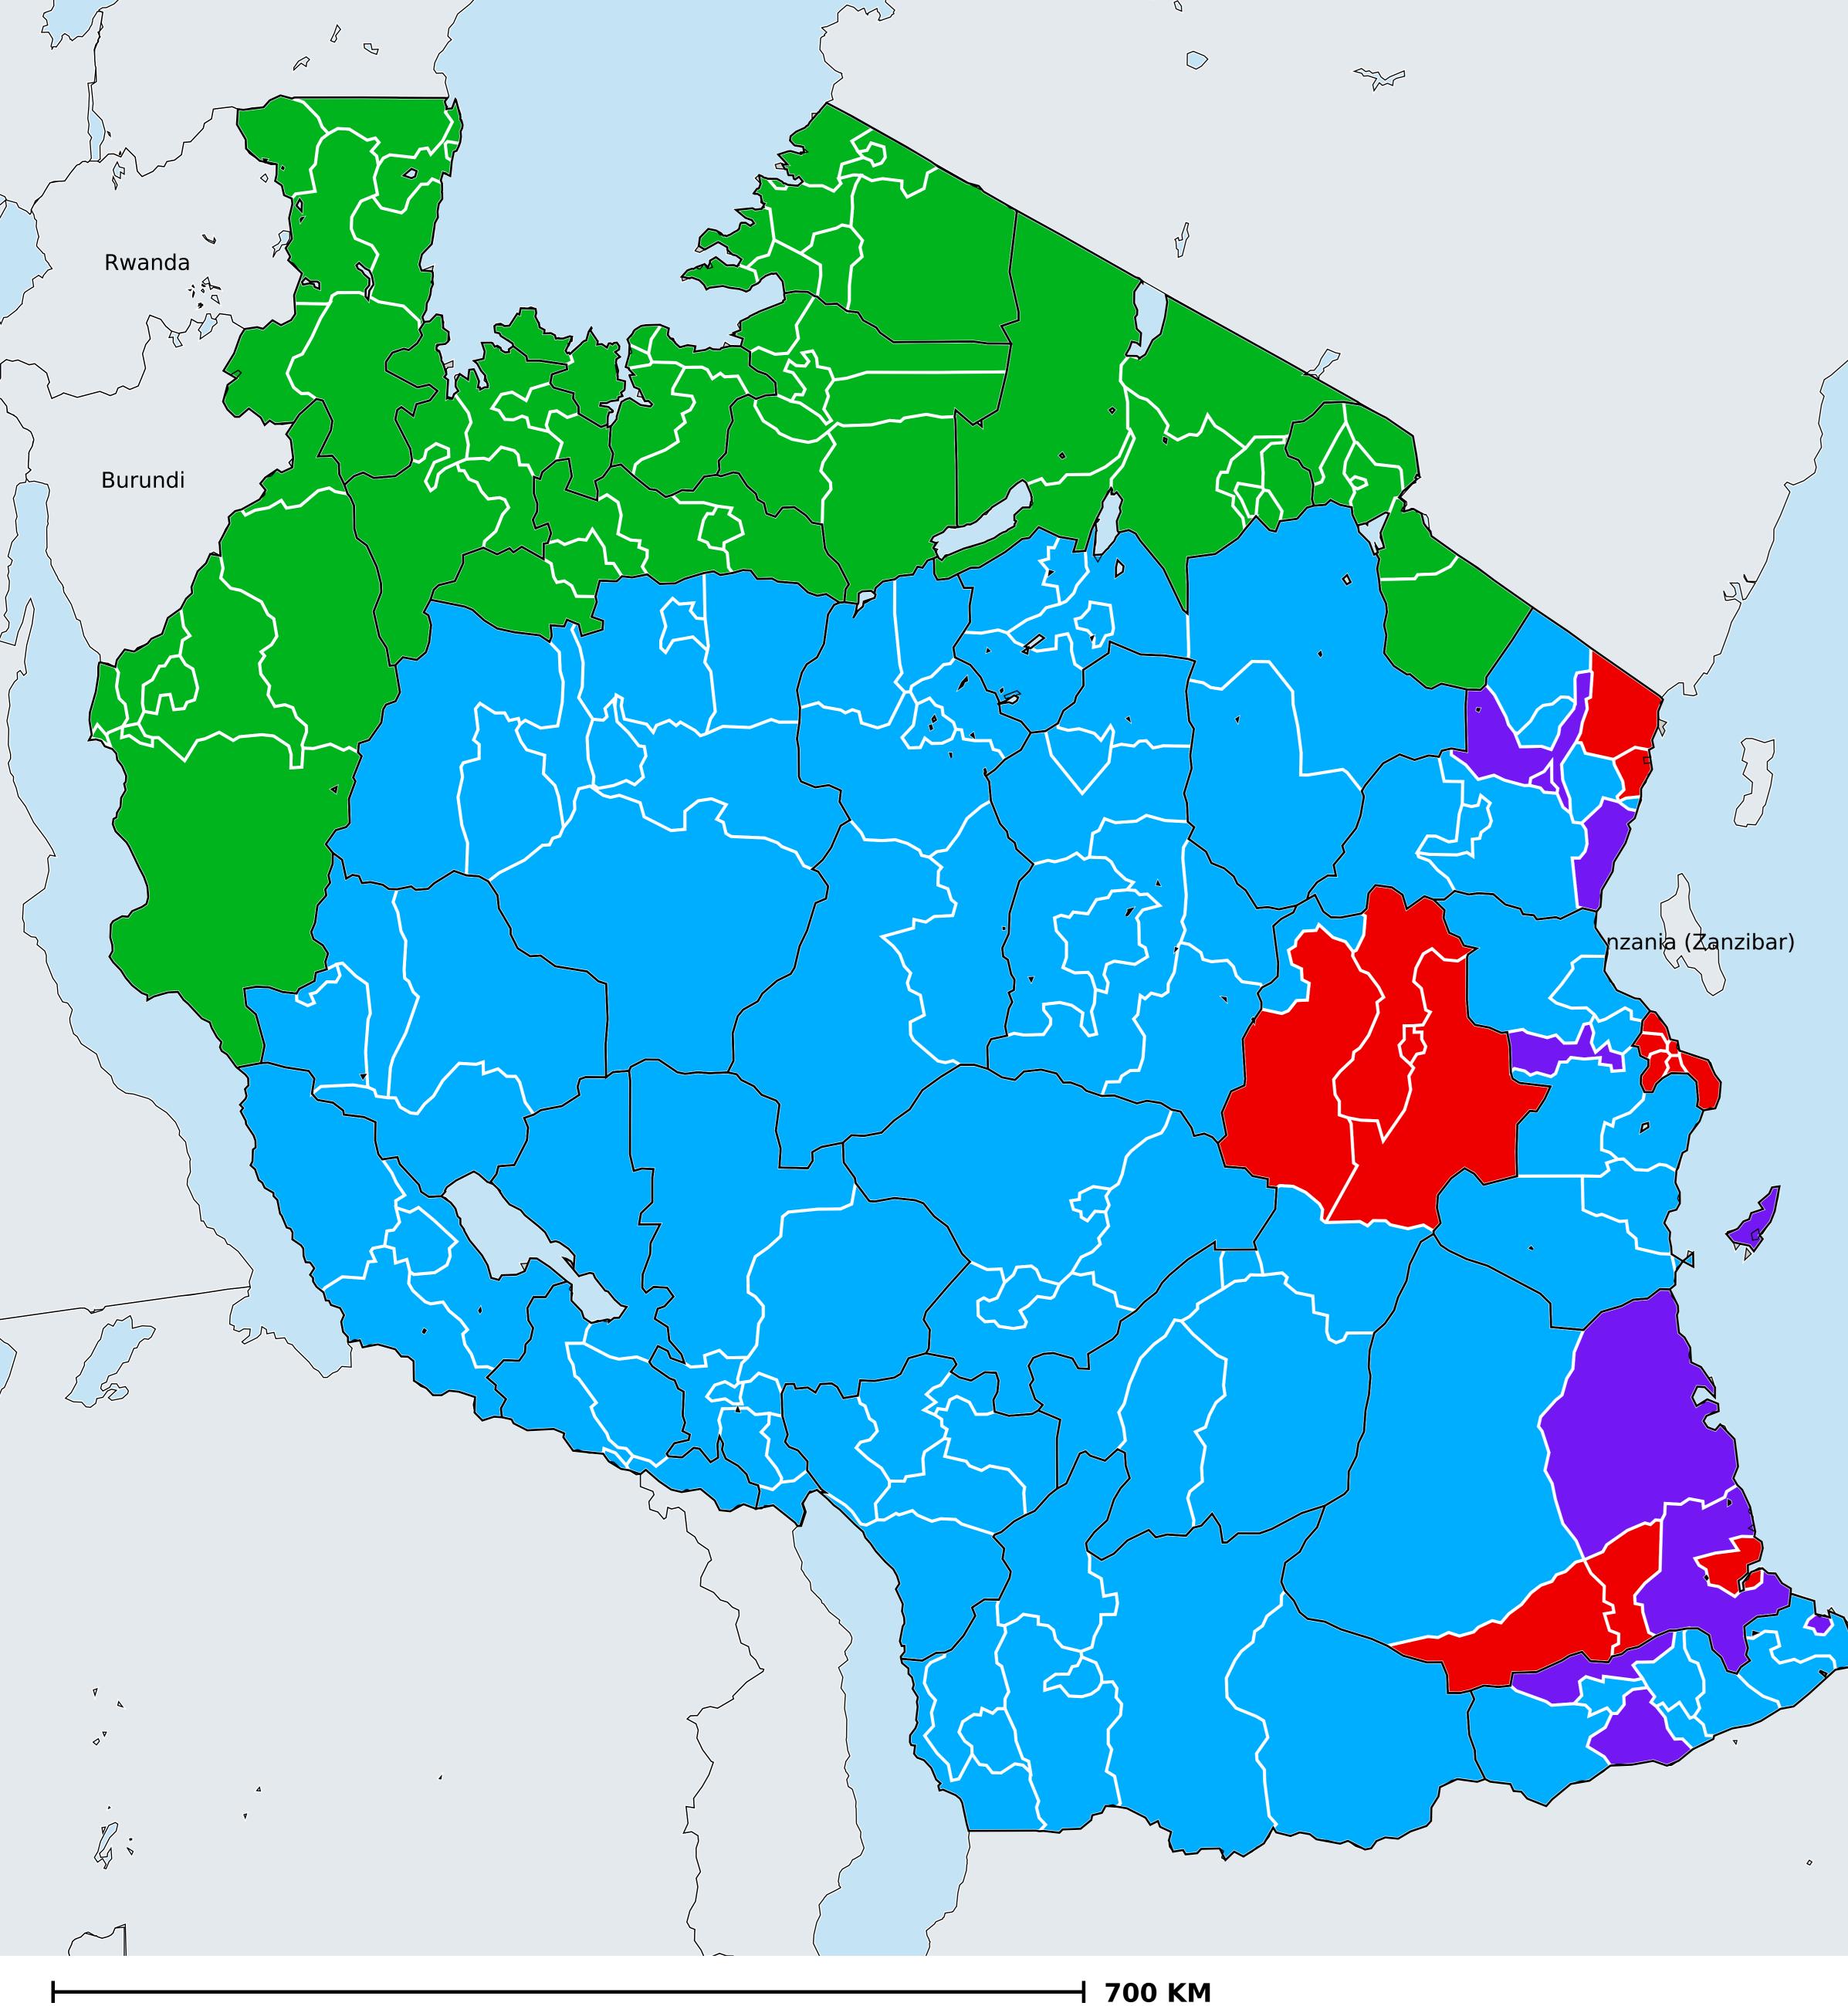

## Tanzania (Mainland) (2019) Therapeutic MDA/PC coverage of Lymphatic filariasis

Lymphatic filariasis > MDA/PC coverage > Therapeutic coverage

Non-endemic Endemicity unknown MDA not delivered - Endemic < 65% coverage ≥65% coverage Under post-intervention surveillance No data available

Boundaries, names and designations used here do not imply expression of WHO opinion concerning the legal status of any country, territory or area, or of its authorities, or concerning delimitation of frontiers or boundaries. Dotted / dashed lines represent approximate border lines for which there may not yet be full agreement.

## **Data Source:**

Data provided by health ministries to ESPEN through WHO reporting processes. All reasonable precautions have been taken to verify this information Copyright 2023 WHO. All rights reserved. Generated 19 September 2023