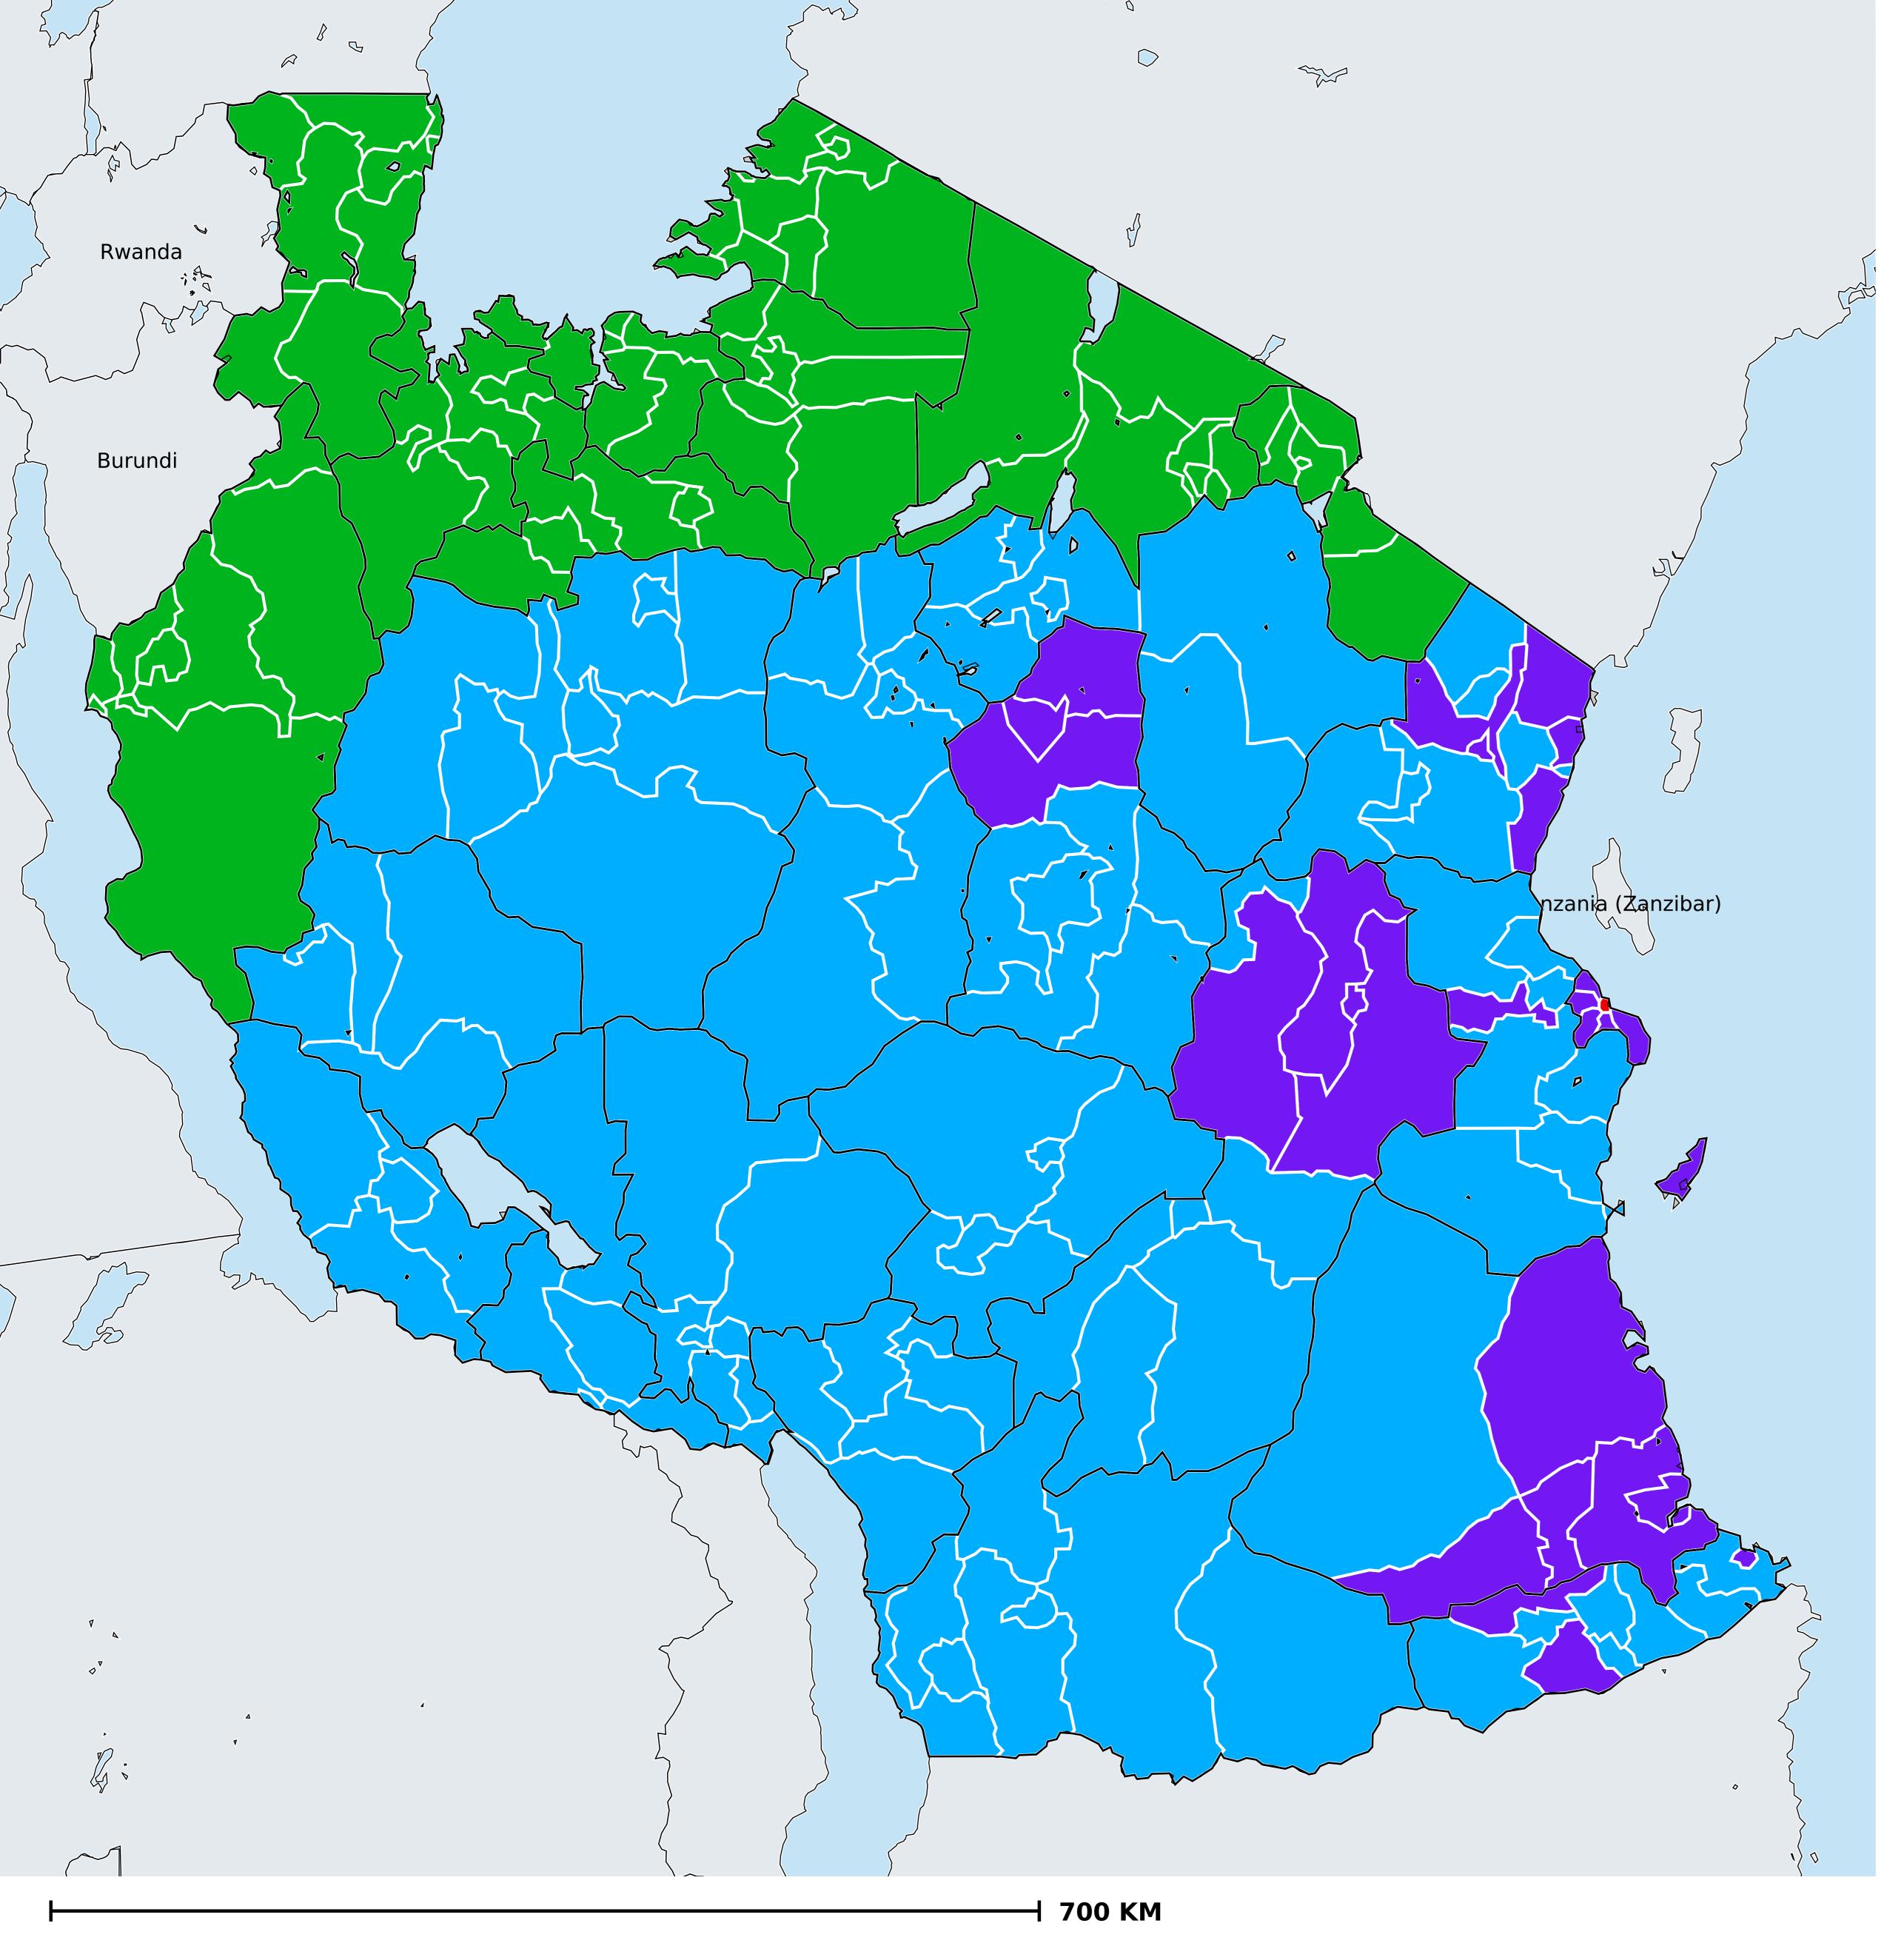

## Tanzania (Mainland) (2017)

Therapeutic MDA/PC coverage of Lymphatic filariasis

Lymphatic filariasis > MDA/PC coverage > Therapeutic coverage

Non-endemic
Endemicity unknown
MDA not delivered - Endemic
< 65% coverage
≥65% coverage
Under post-intervention surveillance
No data available

Boundaries, names and designations used here do not imply expression of WHO opinion concerning the legal status of any country, territory or area, or of its authorities, or concerning delimitation of frontiers or boundaries. Dotted / dashed lines represent approximate border lines for which there may not yet be full agreement.

## **Data Source:**

Data provided by health ministries to ESPEN through WHO reporting processes. All reasonable precautions have been taken to verify this information

Copyright 2023 WHO. All rights reserved. Generated 19 September 2023