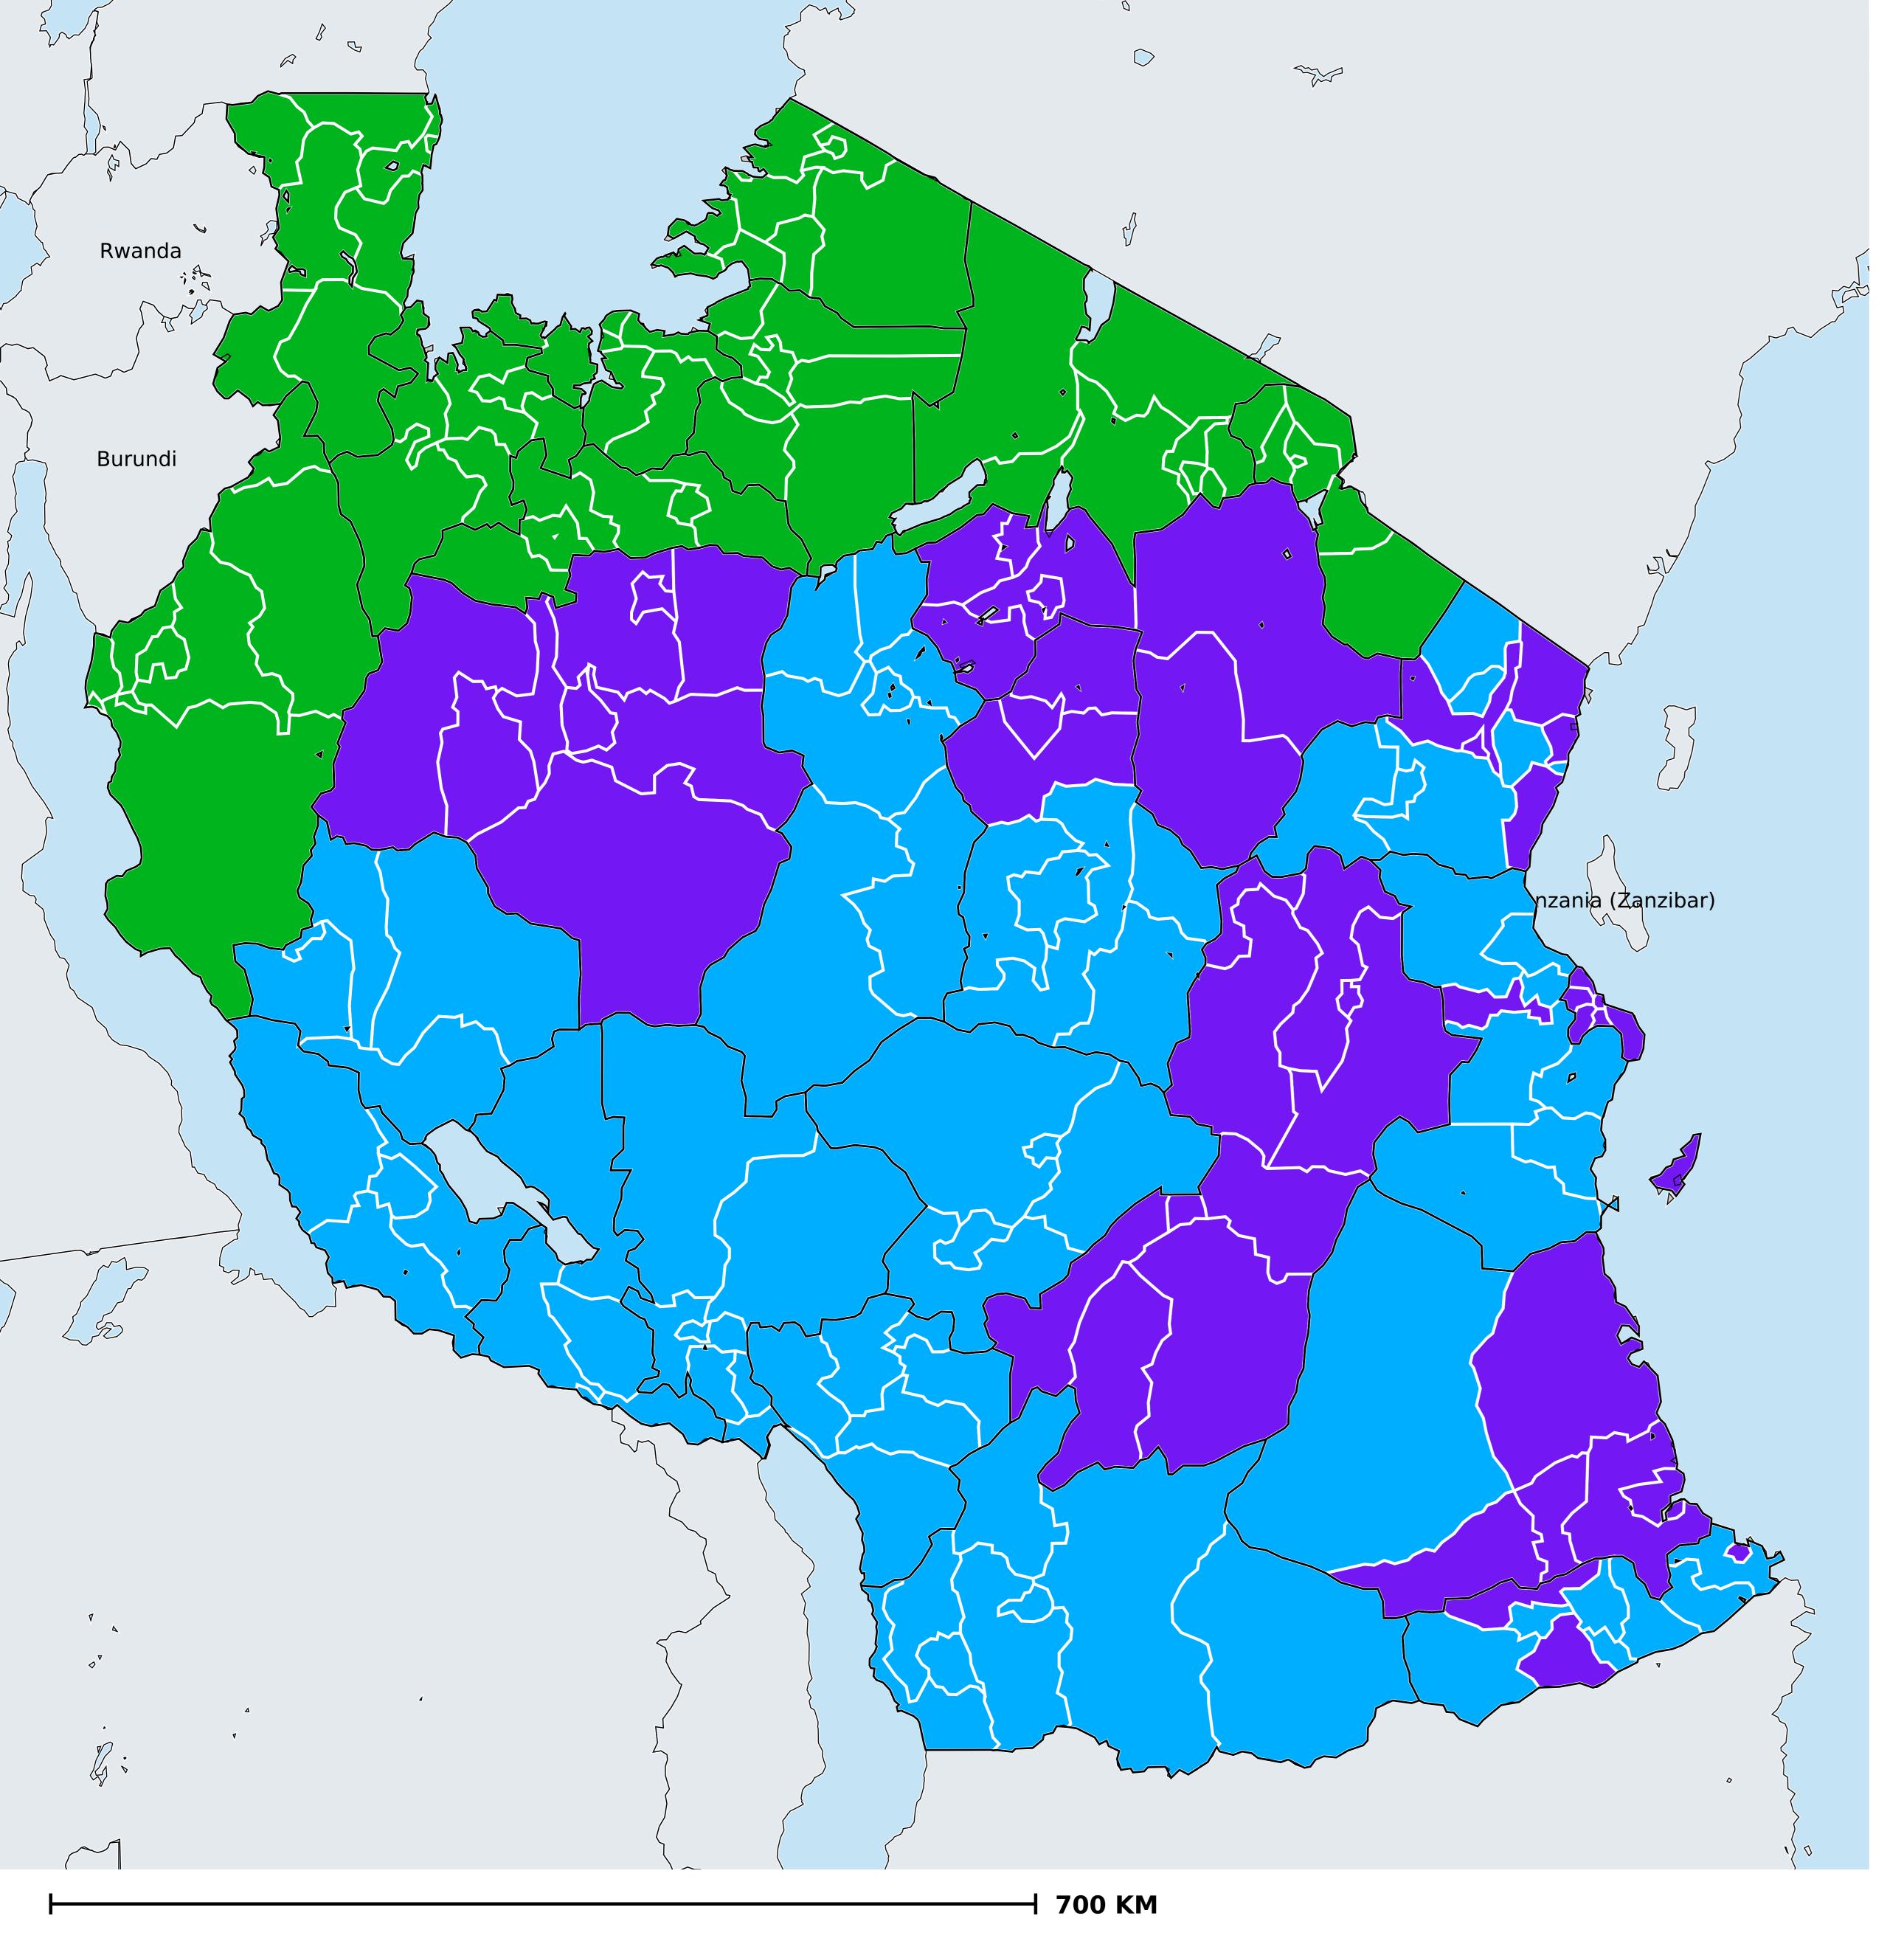

## Tanzania (Mainland) (2016)

Therapeutic MDA/PC coverage of Lymphatic filariasis

Lymphatic filariasis > MDA/PC coverage > Therapeutic coverage

Non-endemic
Endemicity unknown
MDA not delivered - Endemic
< 65% coverage</li>
≥65% coverage
Under post-intervention surveillance
No data available

Boundaries, names and designations used here do not imply expression of WHO opinion concerning the legal status of any country, territory or area, or of its authorities, or concerning delimitation of frontiers or boundaries. Dotted / dashed lines represent approximate border lines for which there may not yet be full agreement.

## **Data Source:**

Data provided by health ministries to ESPEN through WHO reporting processes. All reasonable precautions have been taken to verify this information

Copyright 2023 WHO. All rights reserved. Generated 19 September 2023