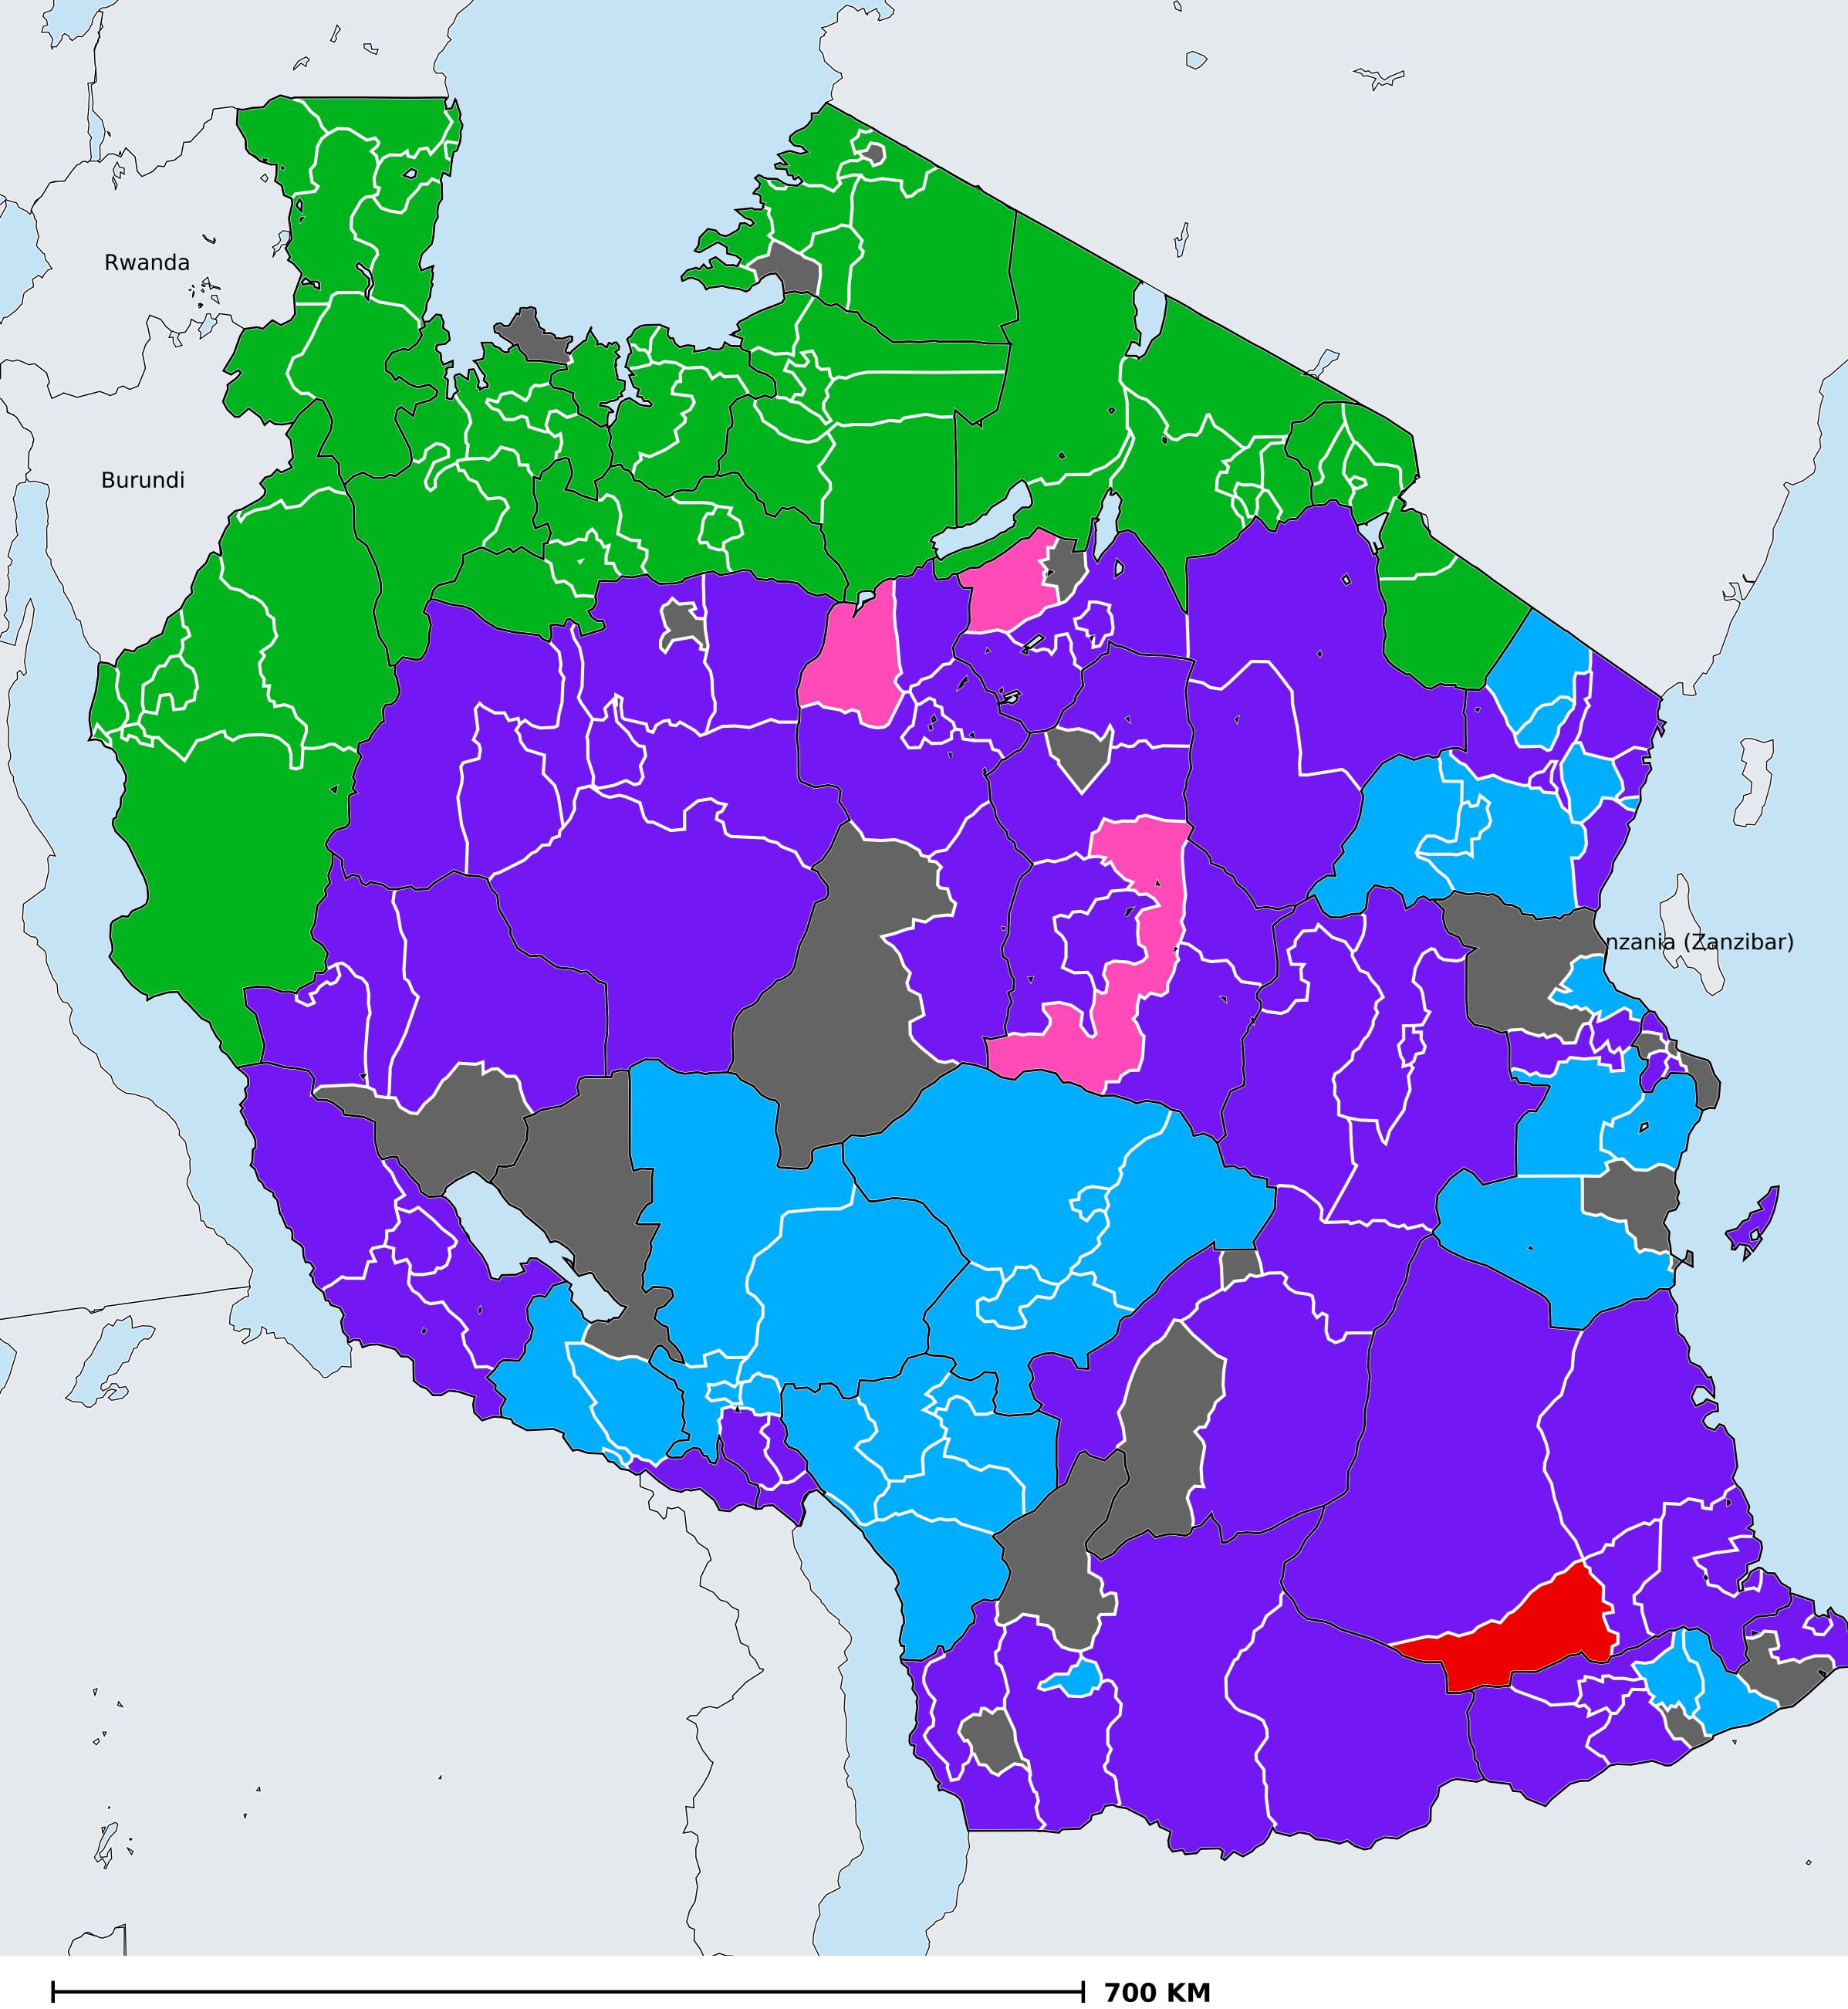

## Tanzania (Mainland) (2015) Therapeutic MDA/PC coverage of Lymphatic filariasis

Lymphatic filariasis > MDA/PC coverage > Therapeutic coverage

Non-endemic Endemicity unknown MDA not delivered - Endemic < 65% coverage ≥65% coverage Under post-intervention surveillance No data available

Boundaries, names and designations used here do not imply expression of WHO opinion concerning the legal status of any country, territory or area, or of its authorities, or concerning delimitation of frontiers or boundaries. Dotted / dashed lines represent approximate border lines for which there may not yet be full agreement.

## **Data Source:**

Data provided by health ministries to ESPEN through WHO reporting processes. All reasonable precautions have been taken to verify this information Copyright 2023 WHO. All rights reserved. Generated 19 September 2023