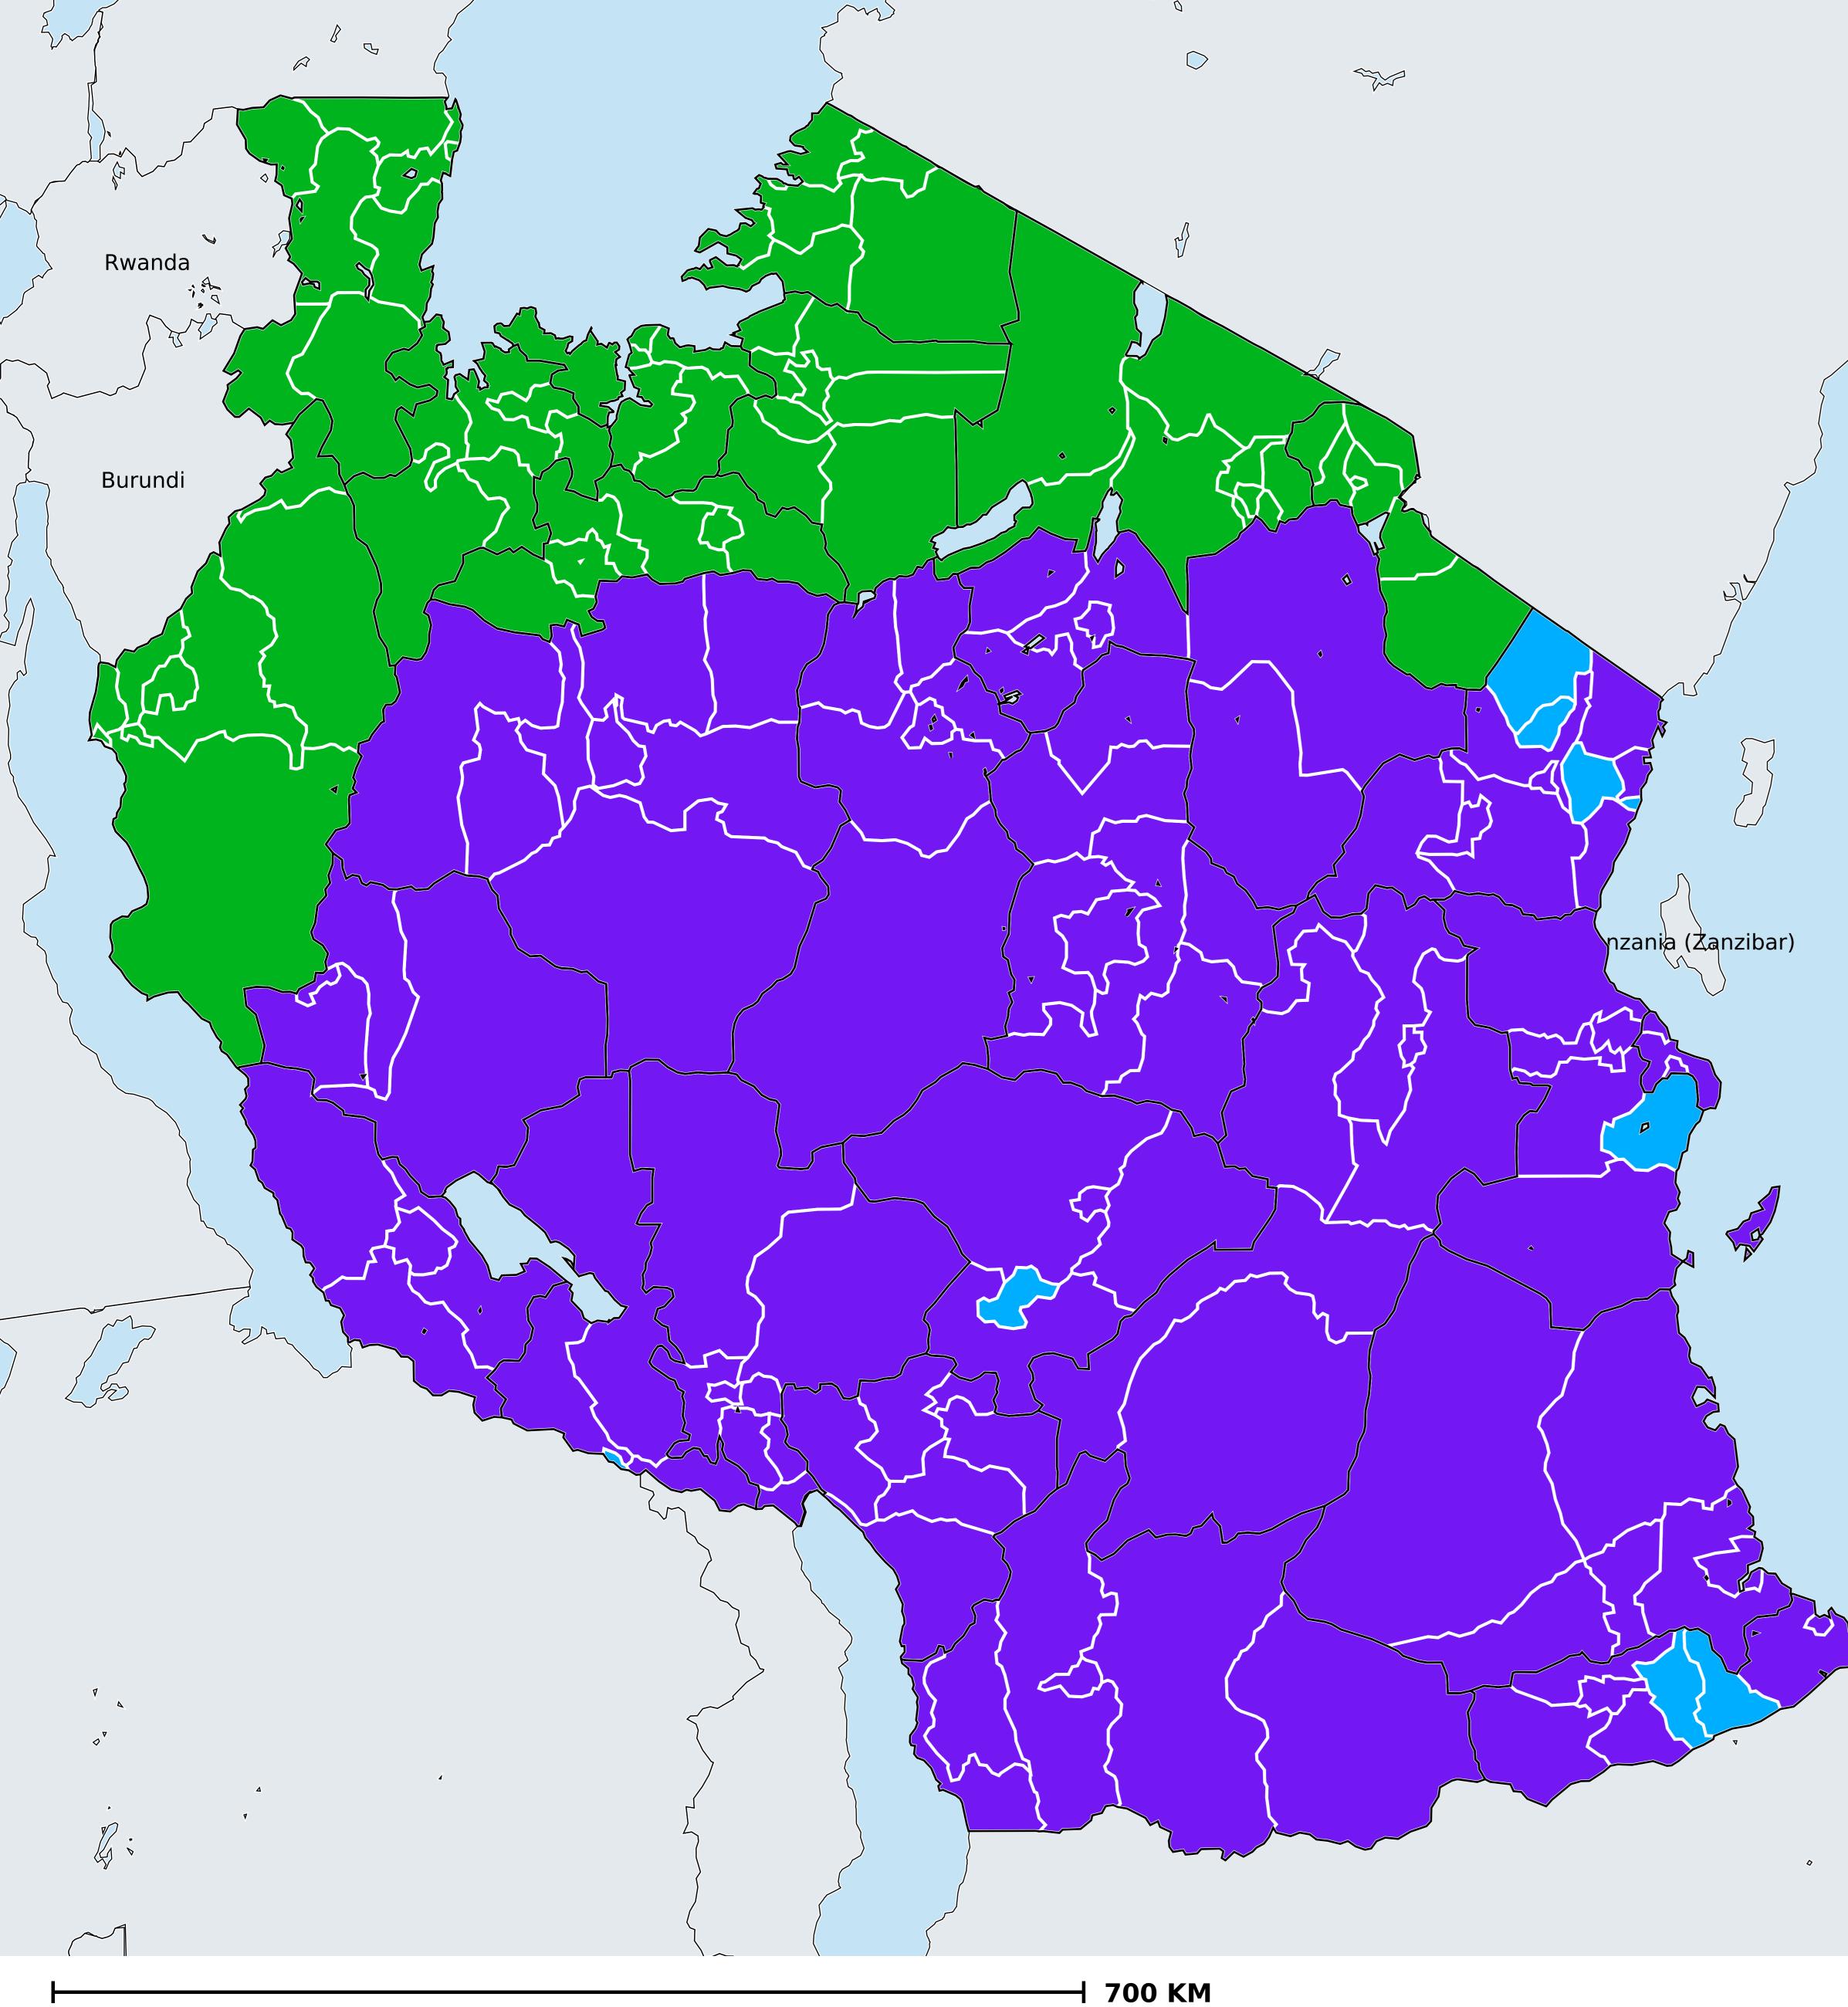

## Tanzania (Mainland) (2014) Therapeutic MDA/PC coverage of Lymphatic filariasis

Lymphatic filariasis > MDA/PC coverage > Therapeutic coverage

Non-endemic Endemicity unknown MDA not delivered - Endemic < 65% coverage ≥65% coverage Under post-intervention surveillance No data available

Boundaries, names and designations used here do not imply expression of WHO opinion concerning the legal status of any country, territory or area, or of its authorities, or concerning delimitation of frontiers or boundaries. Dotted / dashed lines represent approximate border lines for which there may not yet be full agreement.

## **Data Source:**

Data provided by health ministries to ESPEN through WHO reporting processes. All reasonable precautions have been taken to verify this information Copyright 2023 WHO. All rights reserved. Generated 19 September 2023