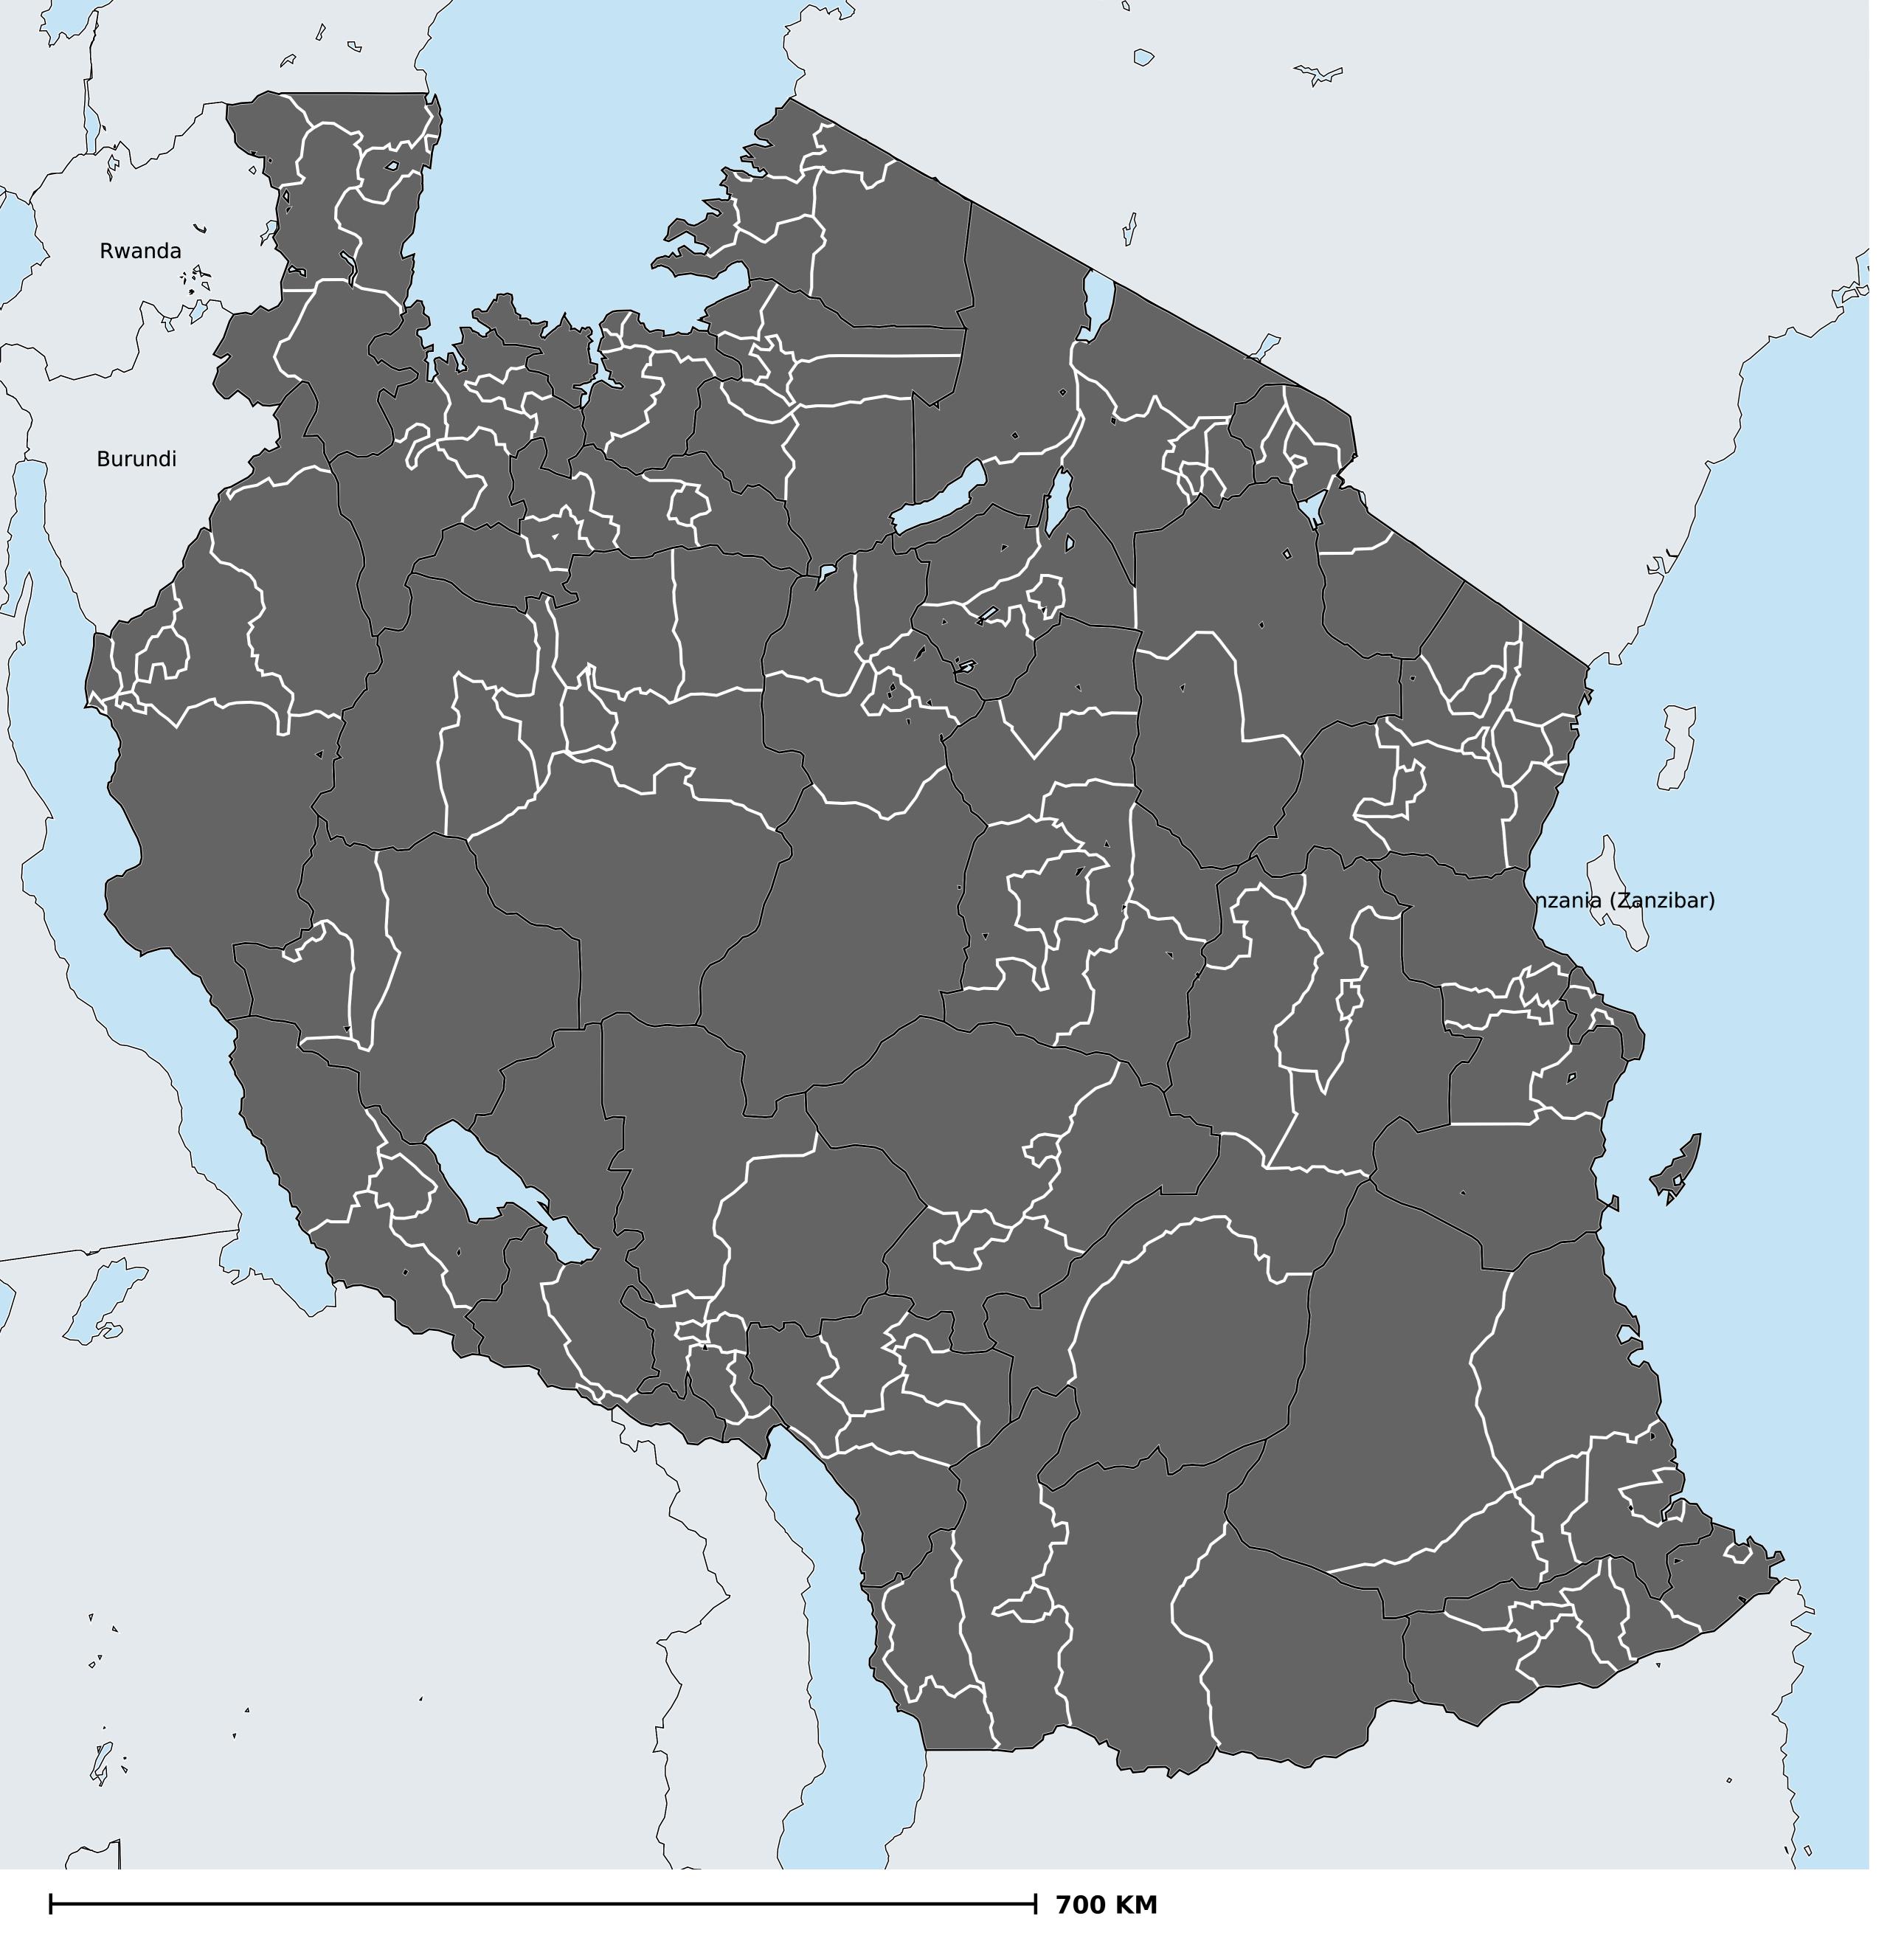

## Tanzania (Mainland) (2013)

Therapeutic MDA/PC coverage of Lymphatic filariasis

Lymphatic filariasis > MDA/PC coverage > Therapeutic coverage

Non-endemic

Endemicity unknown

MDA not delivered - Endemic

< 65% coverage

≥65% coverage

Under post-intervention surveillance

No data available

Boundaries, names and designations used here do not imply expression of WHO opinion concerning the legal status of any country, territory or area, or of its authorities, or concerning delimitation of frontiers or boundaries. Dotted / dashed lines represent approximate border lines for which there may not yet be full agreement.

## **Data Source:**

Data provided by health ministries to ESPEN through WHO reporting processes. All reasonable precautions have been taken to verify this information

Copyright 2023 WHO. All rights reserved. Generated 19 September 2023