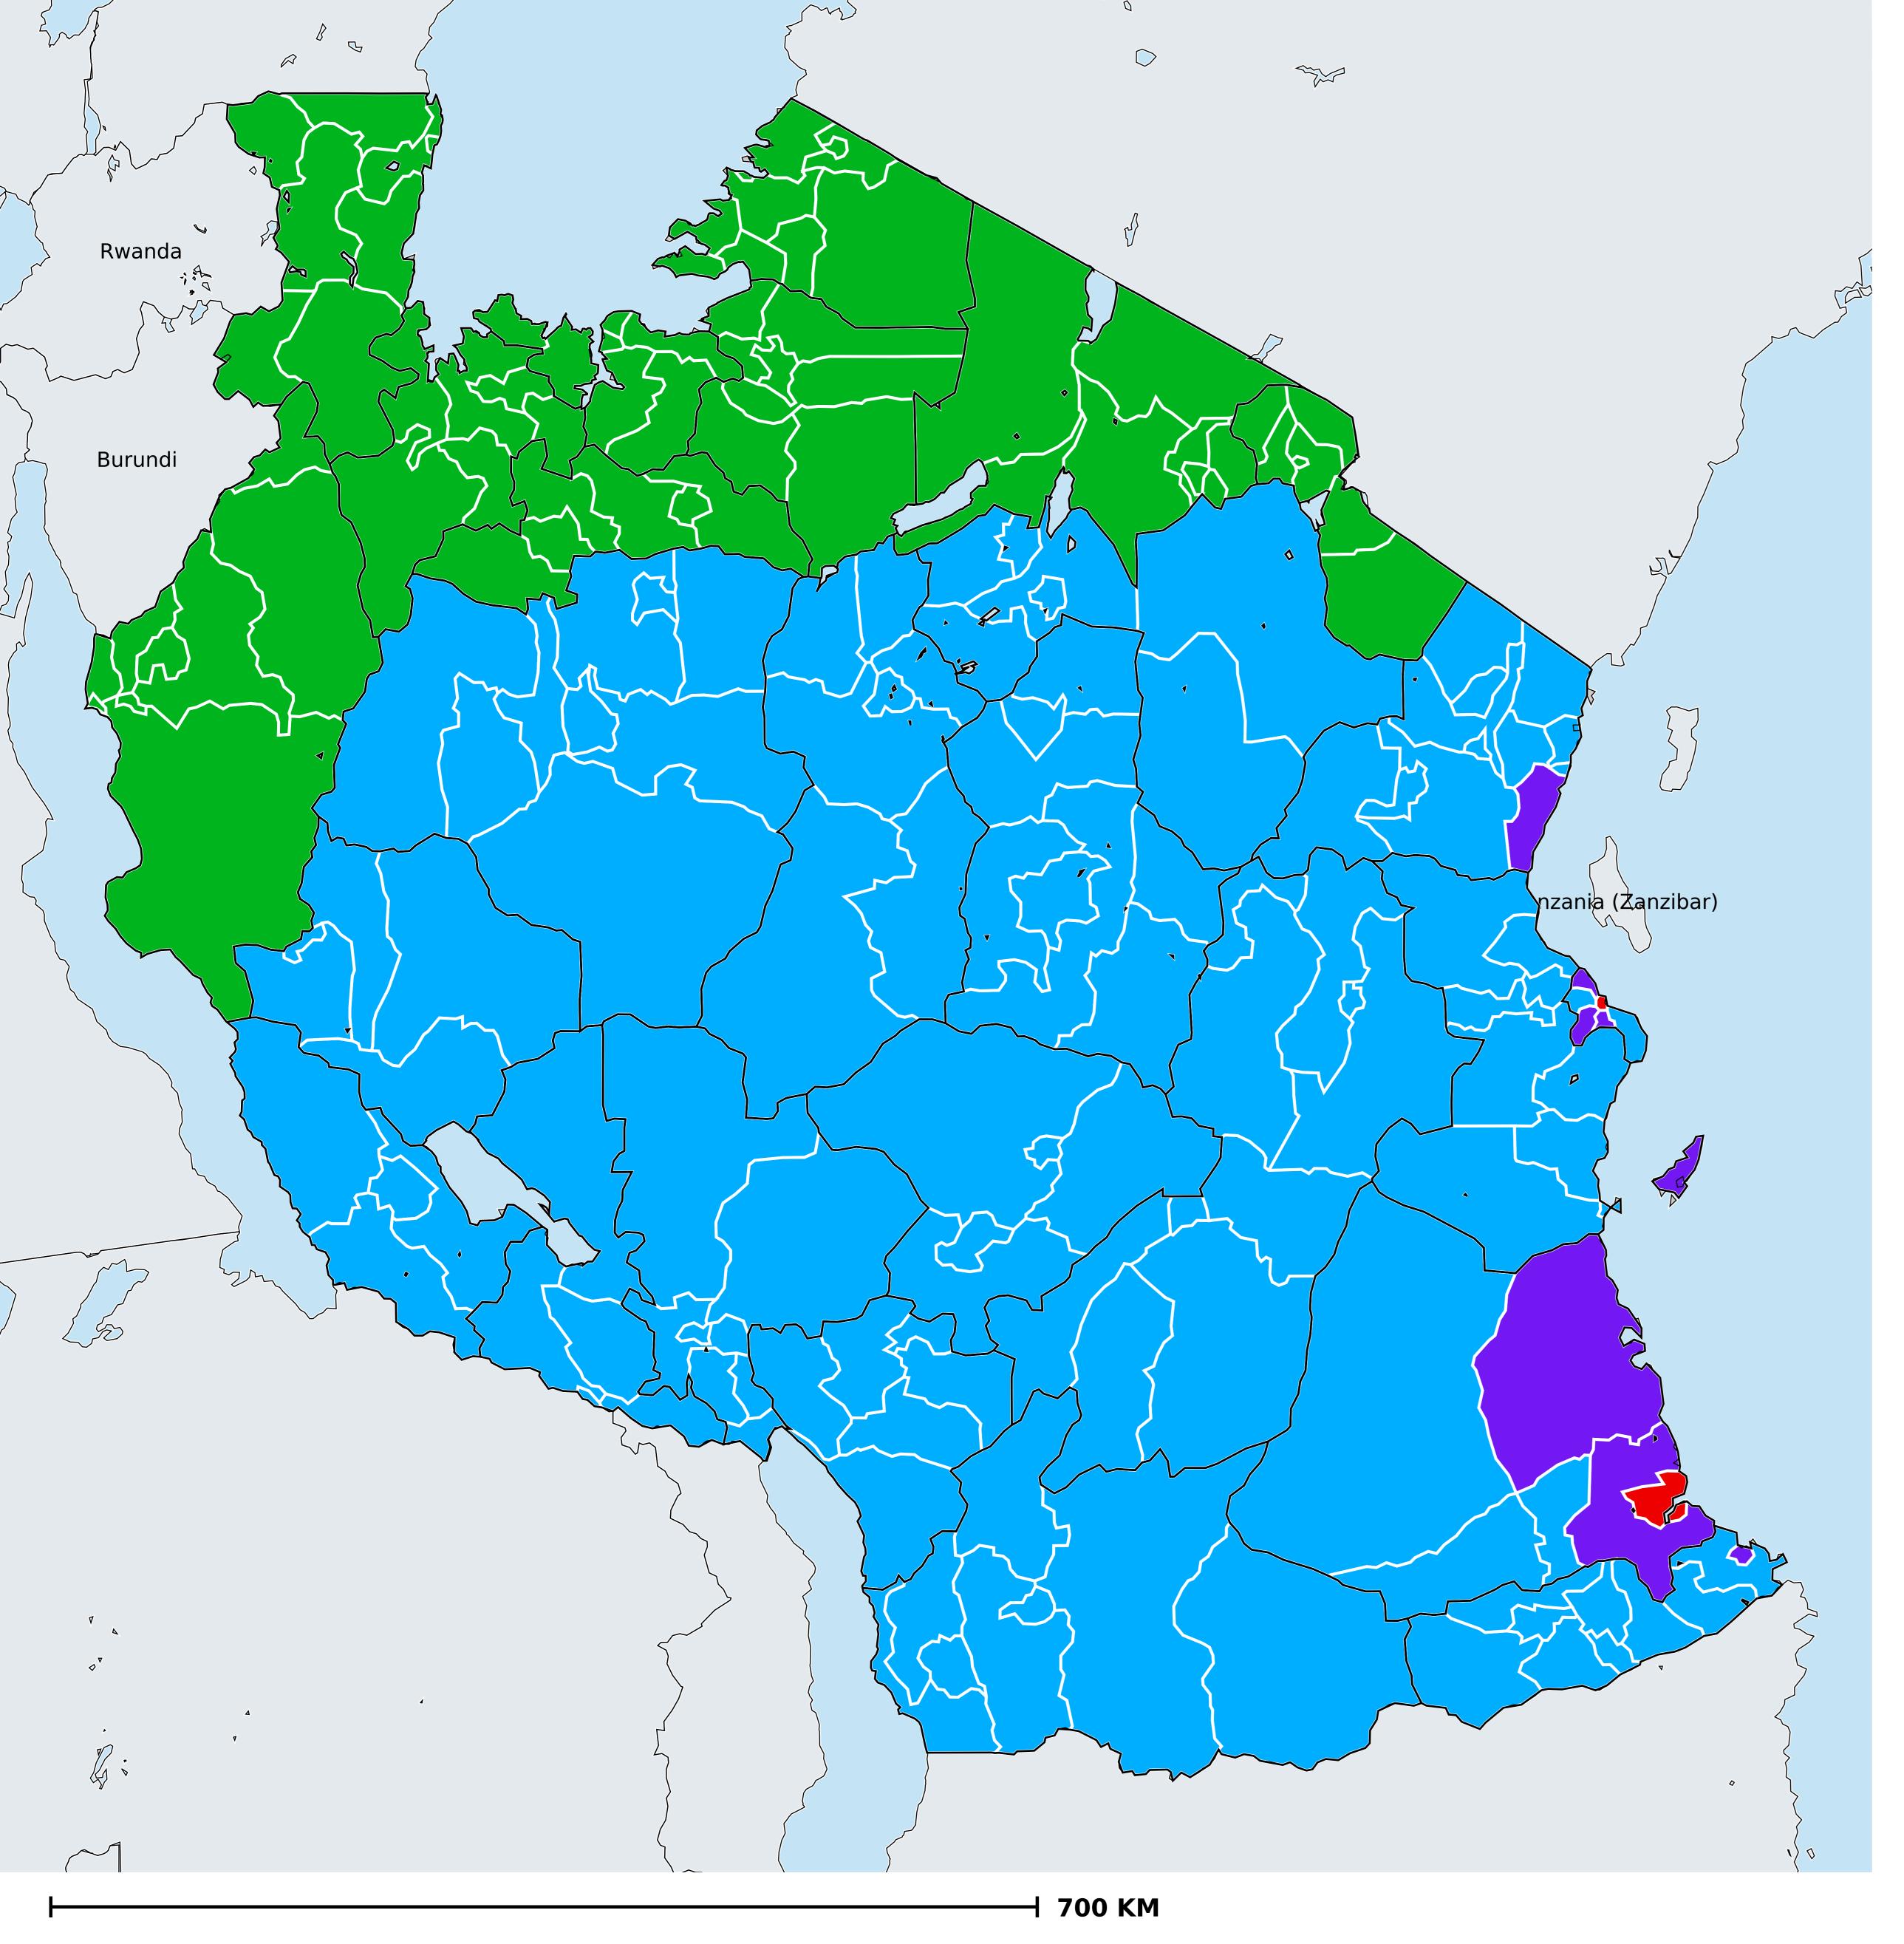

## Tanzania (Mainland) (2021)

Geographic MDA/PC coverage of Lymphatic filariasis

Lymphatic filariasis > MDA/PC coverage > Geographic coverage

Non-endemic
Endemicity unknown
MDA not delivered - Endemic
MDA not delivered - under IA
MDA delivered
Under post-intervention surveillance
No data available

Boundaries, names and designations used here do not imply expression of WHO opinion concerning the legal status of any country, territory or area, or of its authorities, or concerning delimitation of frontiers or boundaries. Dotted / dashed lines represent approximate border lines for which there may not yet be full agreement.

## **Data Source:**

Data provided by health ministries to ESPEN through WHO reporting processes.

All reasonable precautions have been taken to verify this information