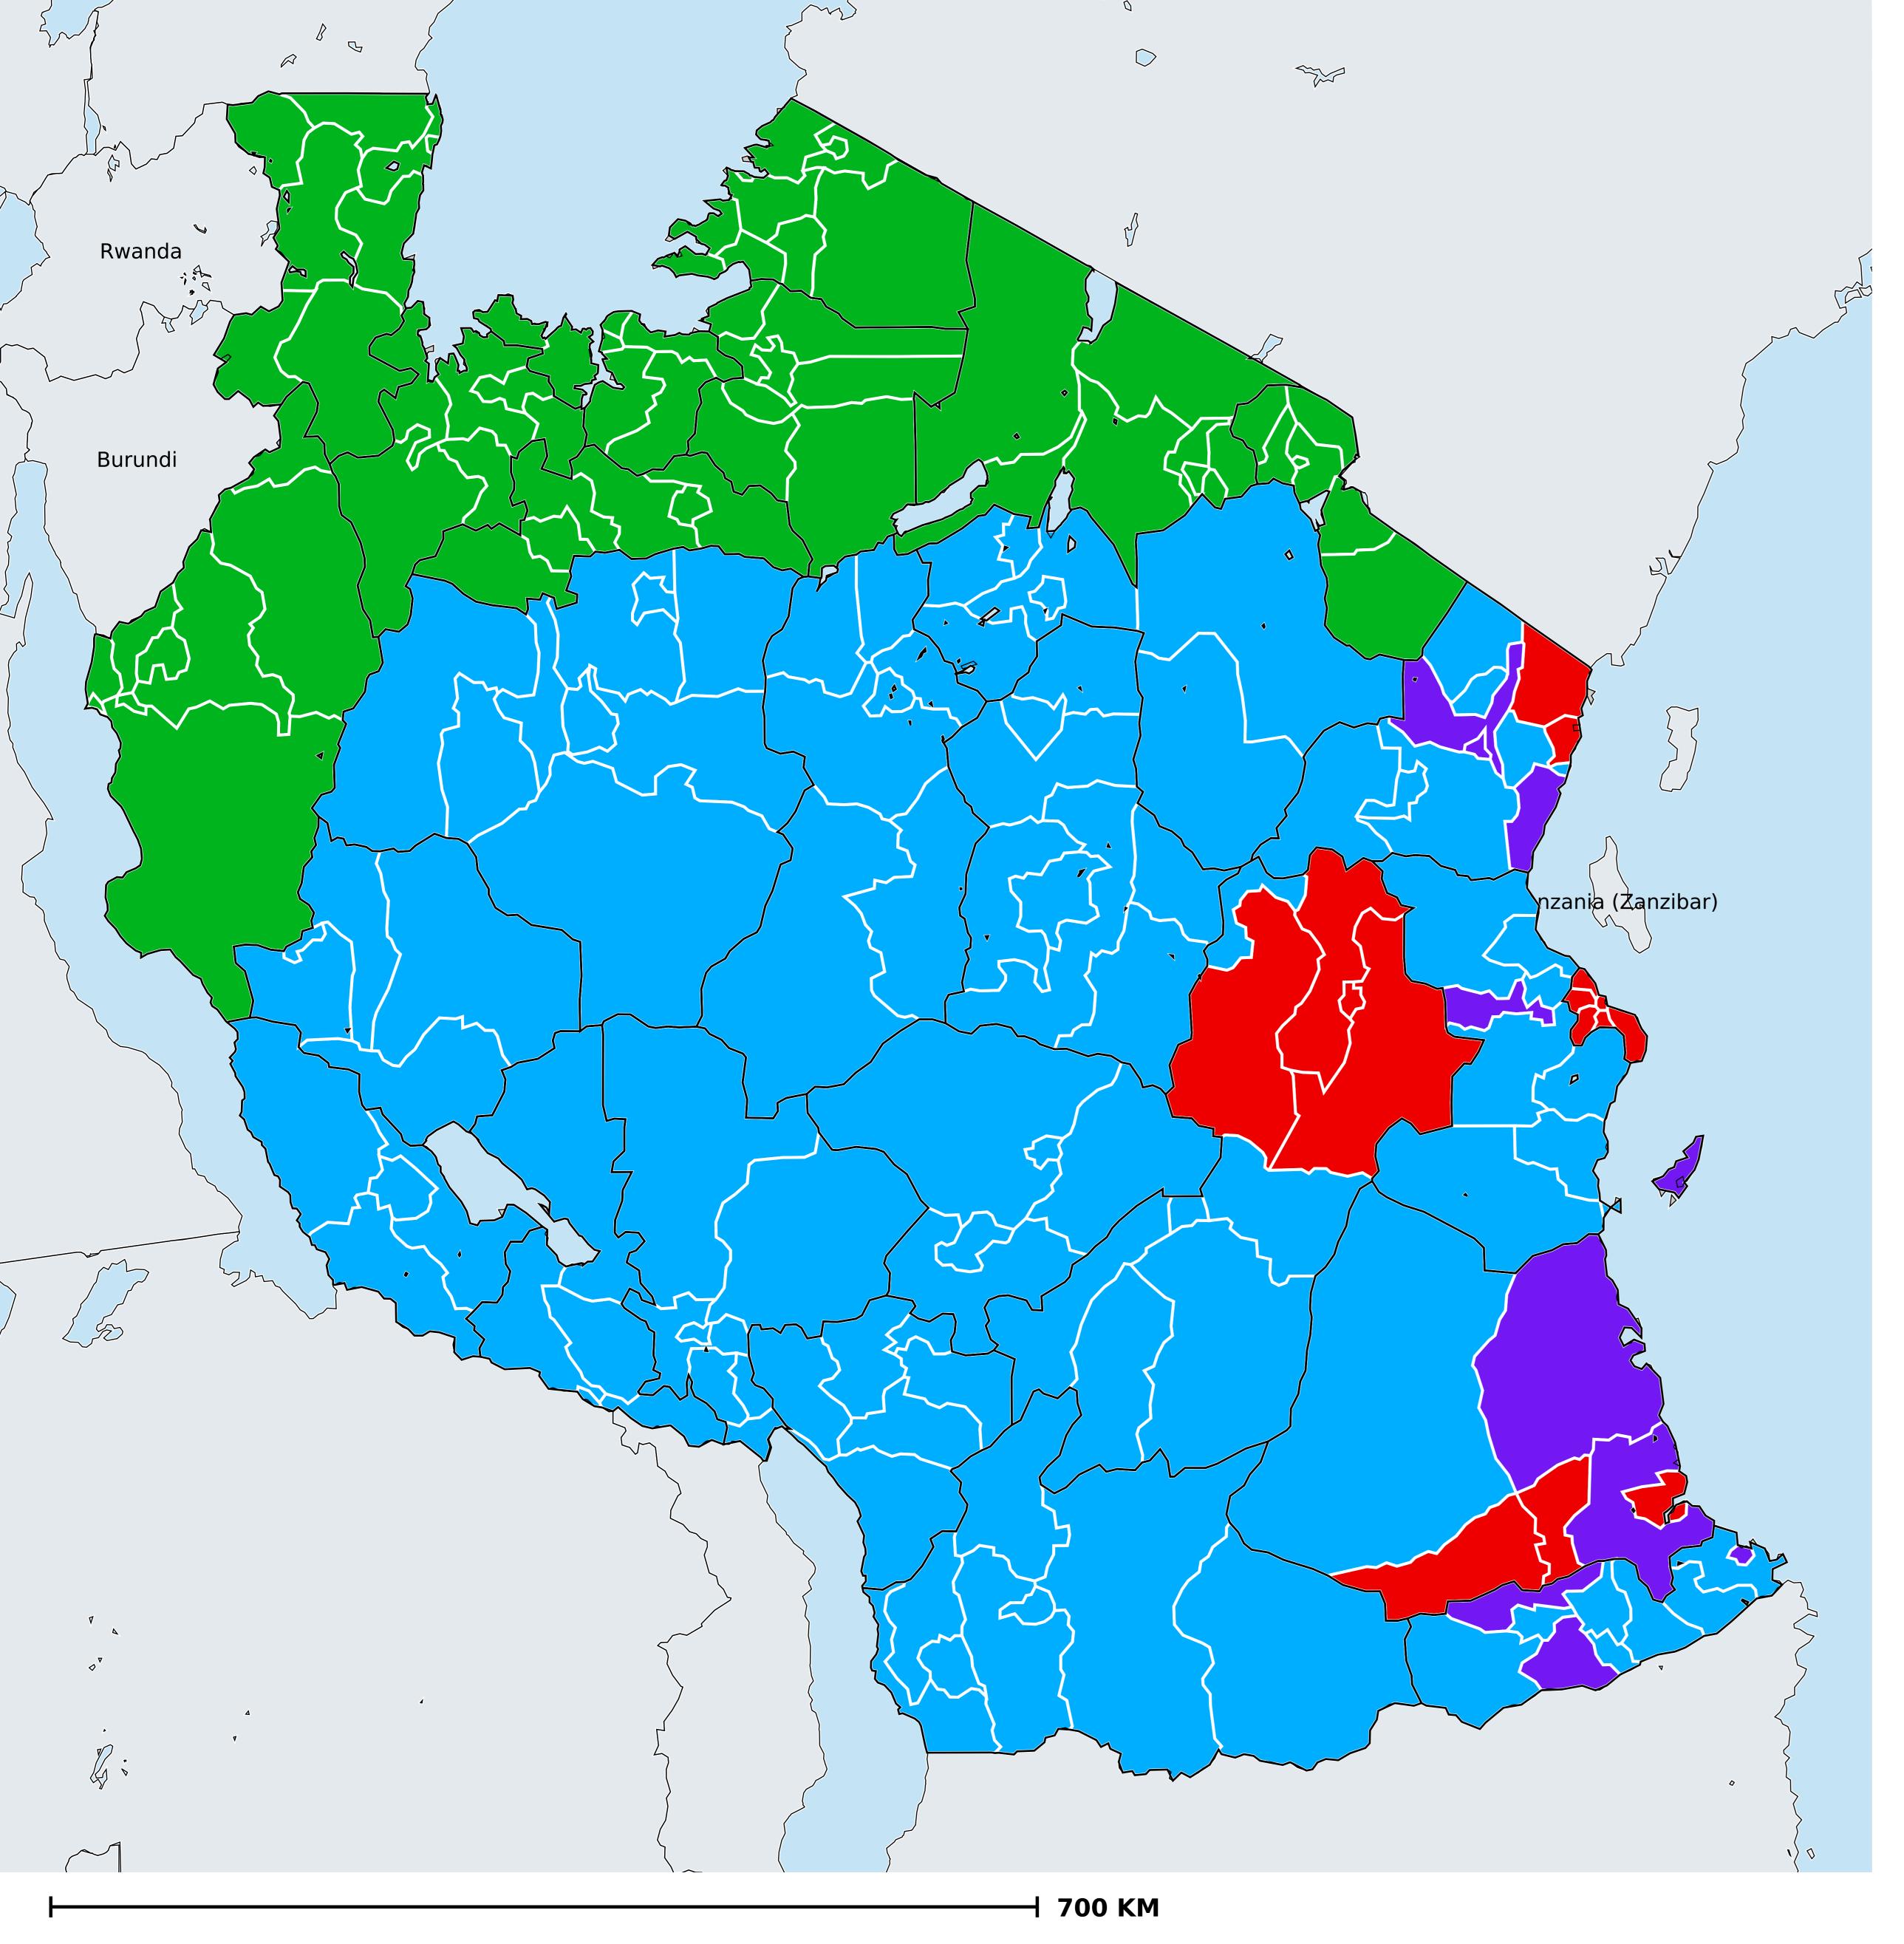

## Tanzania (Mainland) (2019)

Geographic MDA/PC coverage of Lymphatic filariasis

Lymphatic filariasis > MDA/PC coverage > Geographic coverage

Non-endemic
Endemicity unknown
MDA not delivered - Endemic
MDA delivered
Under post-intervention surveillance
No data available

Boundaries, names and designations used here do not imply expression of WHO opinion concerning the legal status of any country, territory or area, or of its authorities, or concerning delimitation of frontiers or boundaries. Dotted / dashed lines represent approximate border lines for which there may not yet be full agreement.

## **Data Source:**

Data provided by health ministries to ESPEN through WHO reporting processes. All reasonable precautions have been taken to verify this information

Copyright 2023 WHO. All rights reserved. Generated 19 September 2023