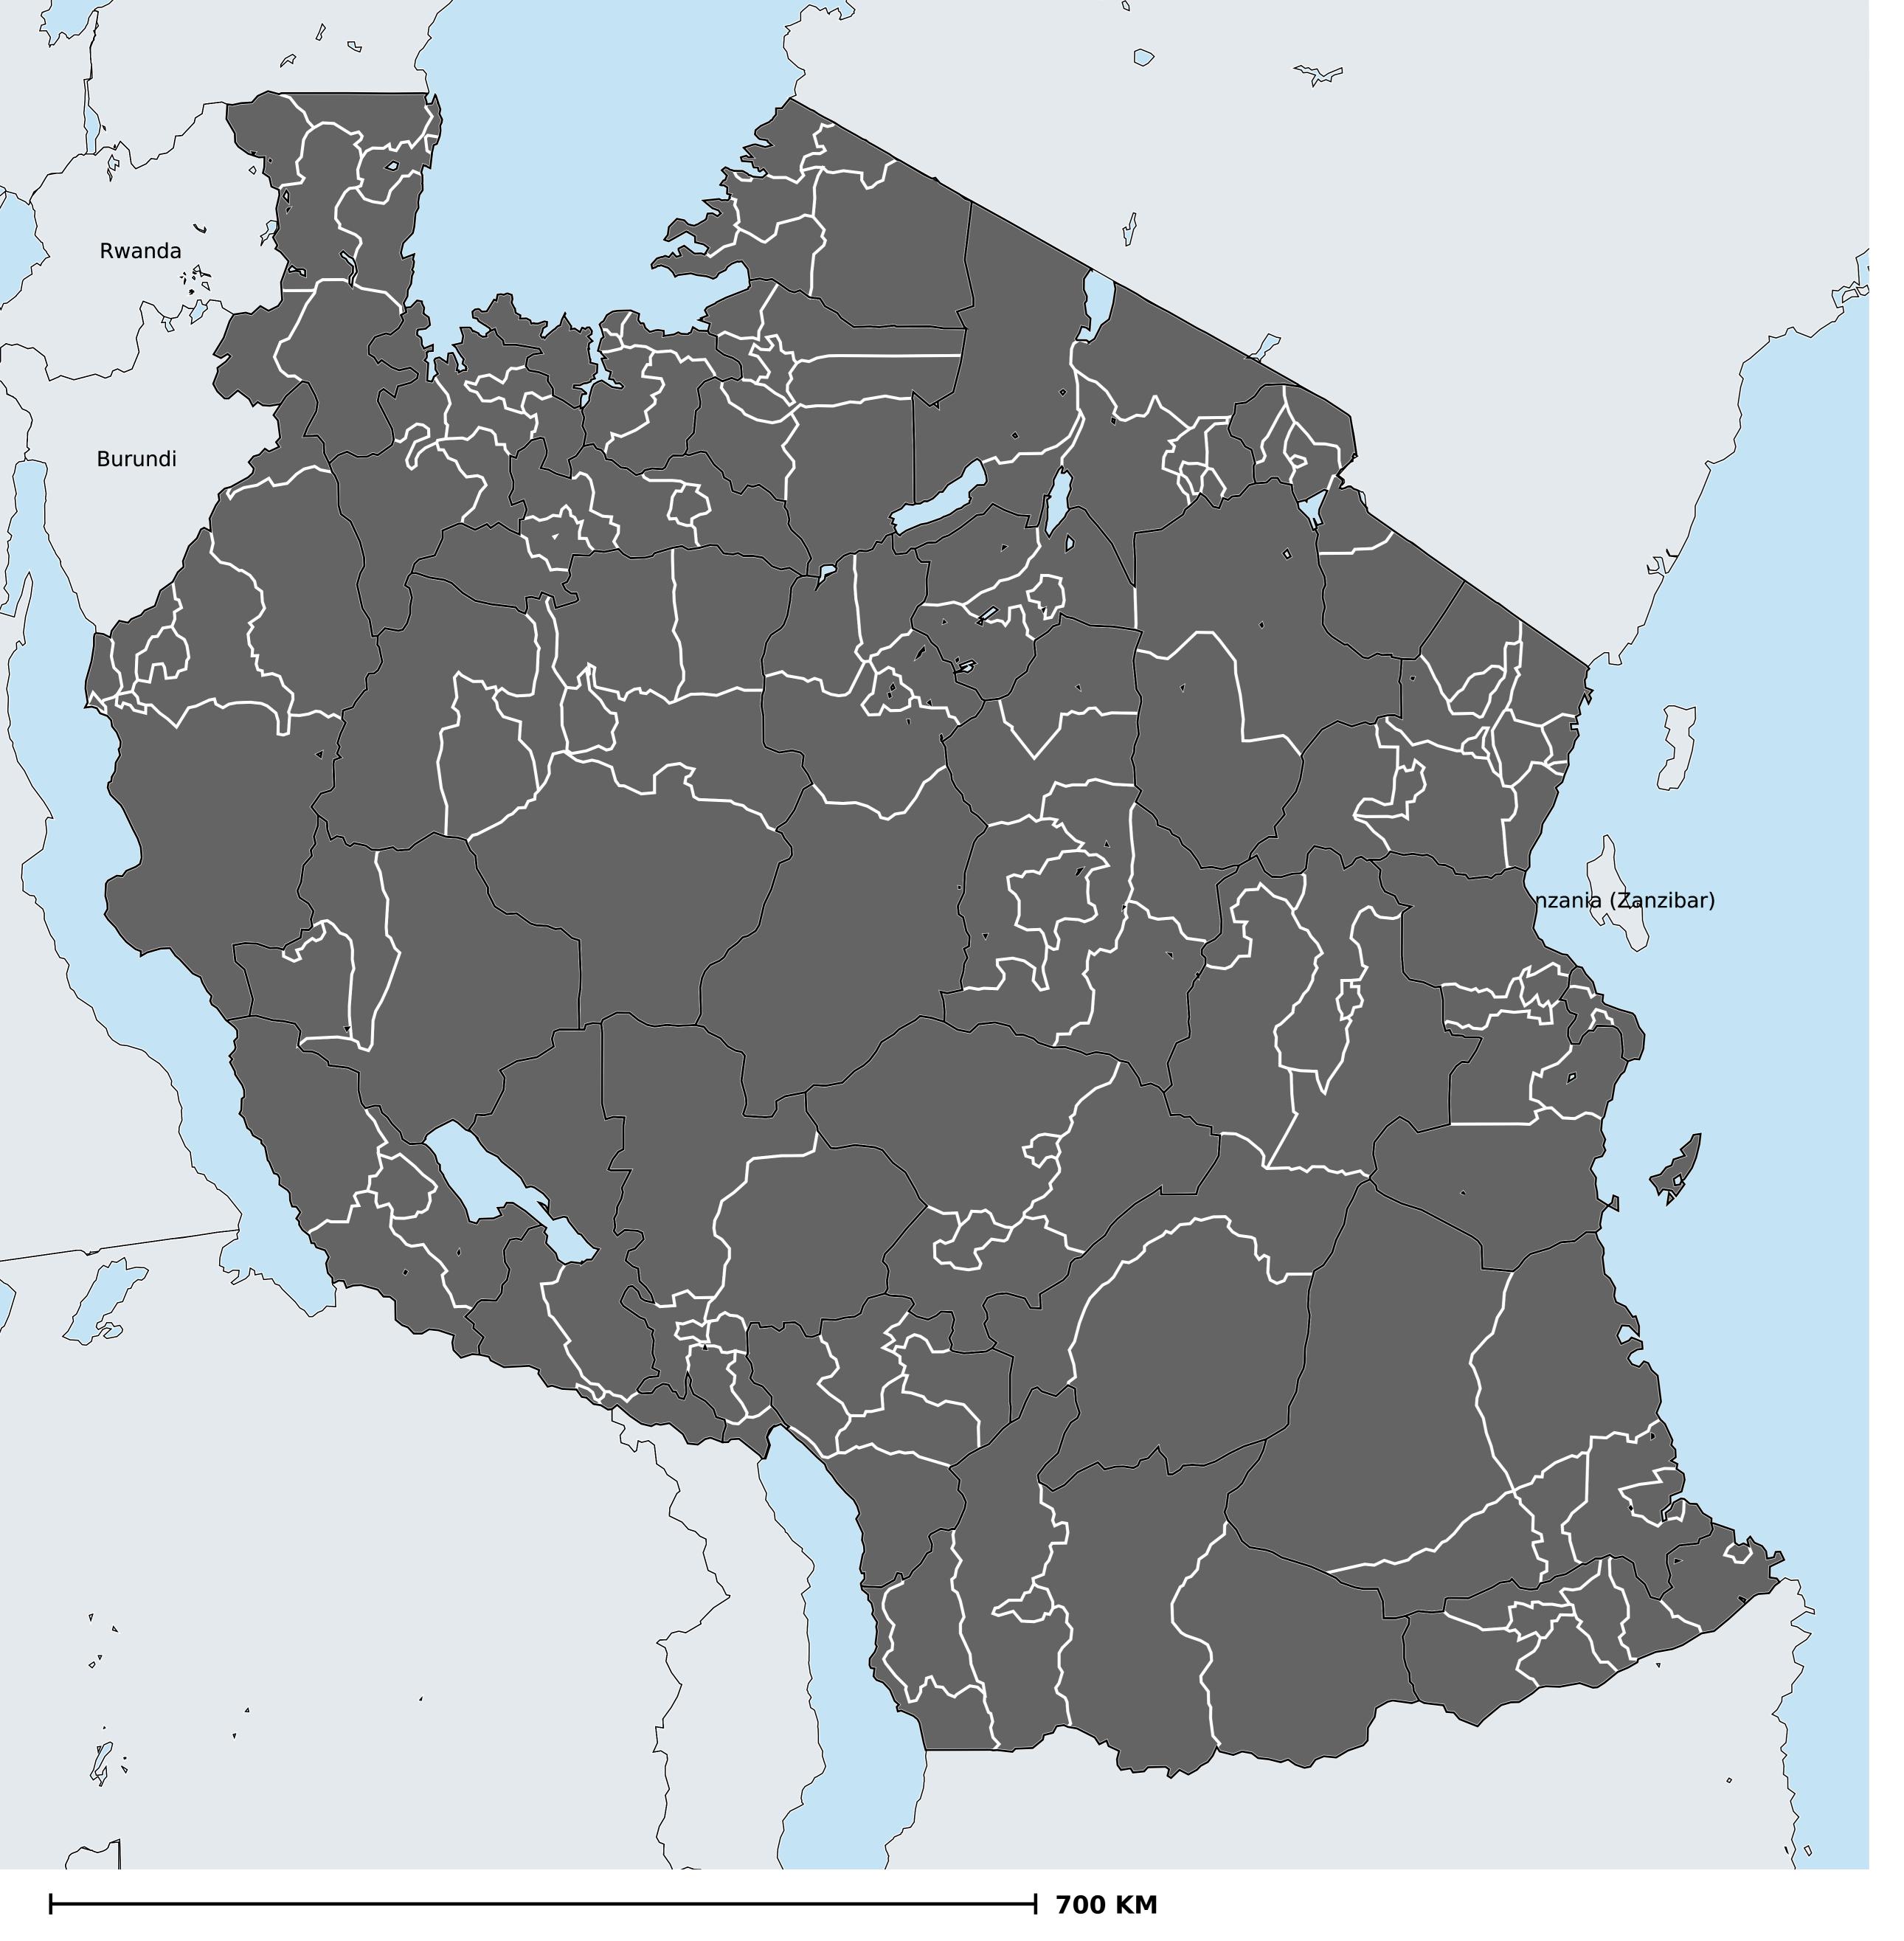

## Tanzania (Mainland) (2013)

Geographic MDA/PC coverage of Lymphatic filariasis

Lymphatic filariasis > MDA/PC coverage > Geographic coverage

Non-endemic
Endemicity unknown
MDA not delivered - Endemic
MDA delivered
Under post-intervention surveillance
No data available

Boundaries, names and designations used here do not imply expression of WHO opinion concerning the legal status of any country, territory or area, or of its authorities, or concerning delimitation of frontiers or boundaries. Dotted / dashed lines represent approximate border lines for which there may not yet be full agreement.

## **Data Source:**

Data provided by health ministries to ESPEN through WHO reporting processes. All reasonable precautions have been taken to verify this information

Copyright 2023 WHO. All rights reserved. Generated 19 September 2023