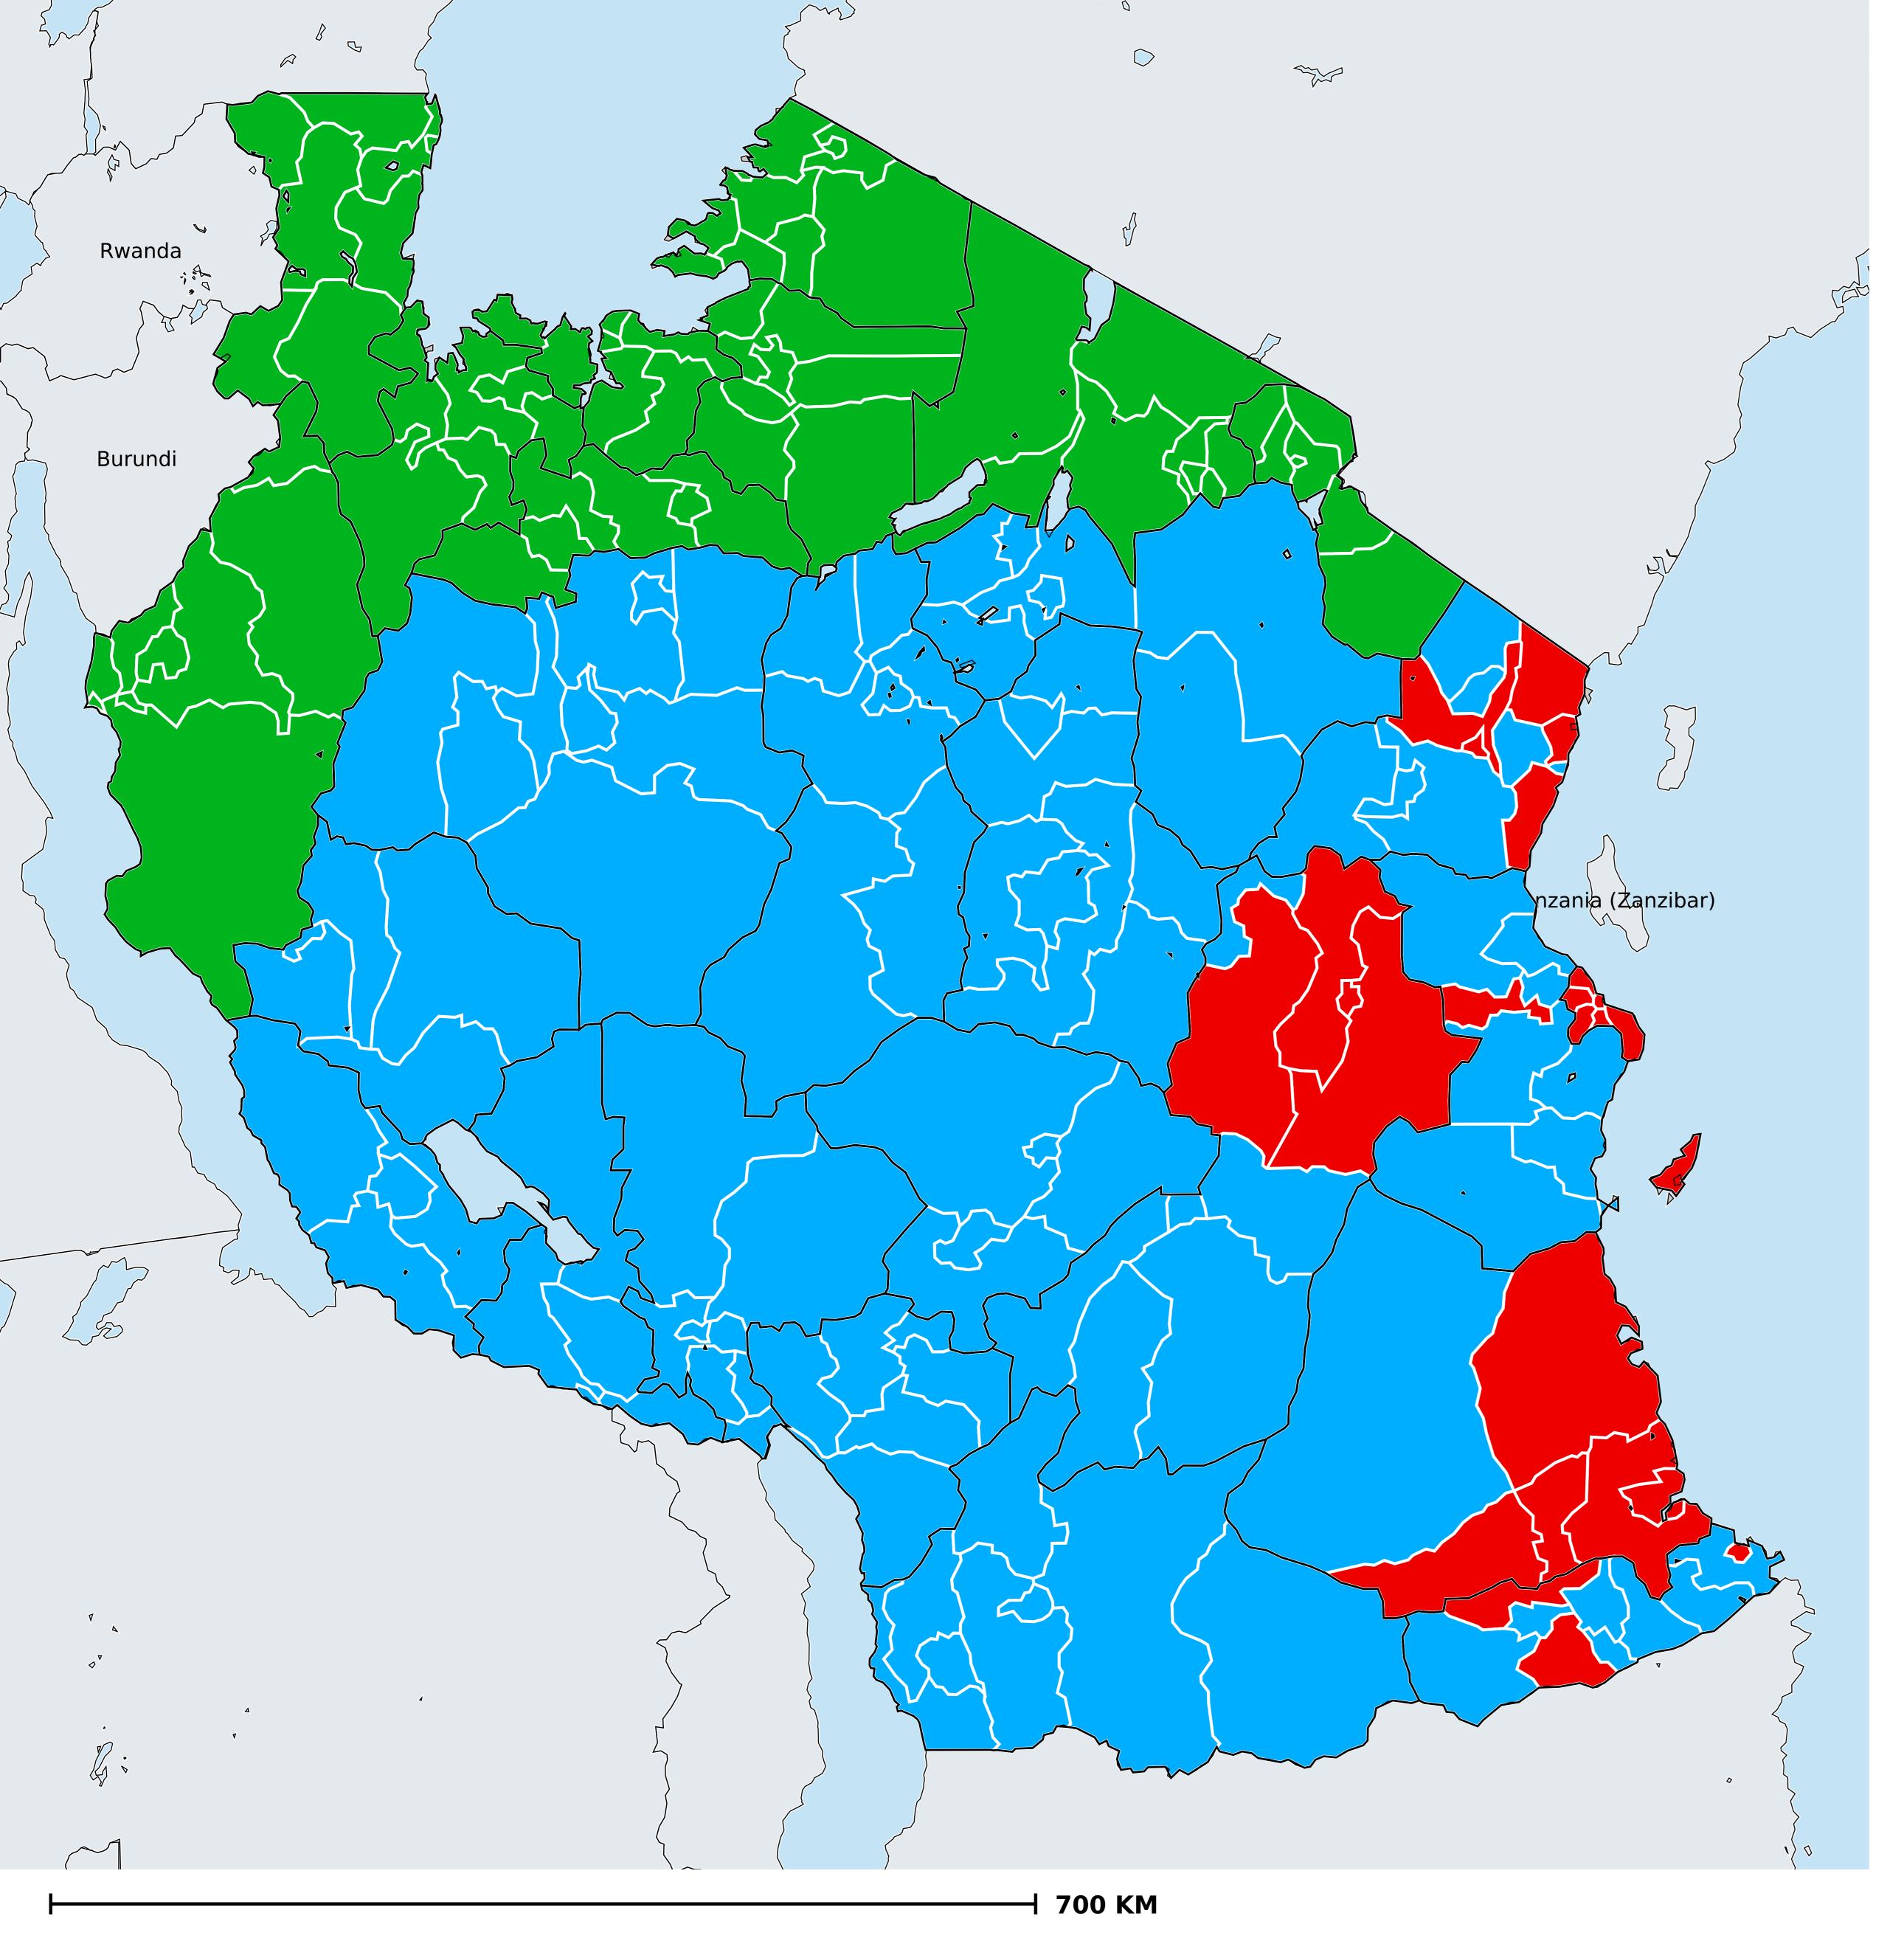

## Tanzania (Mainland) (2019)

## Status of Lymphatic filariasis Elimination

Lymphatic filariasis > Endemicity

Non-endemic
Endemic (requiring MDA)
Under post-intervention surveillance
Endemicity unknown
No data available

Boundaries, names and designations used here do not imply expression of WHO opinion concerning the legal status of any country, territory or area, or of its authorities, or concerning delimitation of frontiers or boundaries. Dotted / dashed lines represent approximate border lines for which there may not yet be full agreement.

## **Data Source:**

Data provided by health ministries to ESPEN through WHO reporting processes. All reasonable precautions have been taken to verify this information

Copyright 2023 WHO. All rights reserved. Generated 19 September 2023