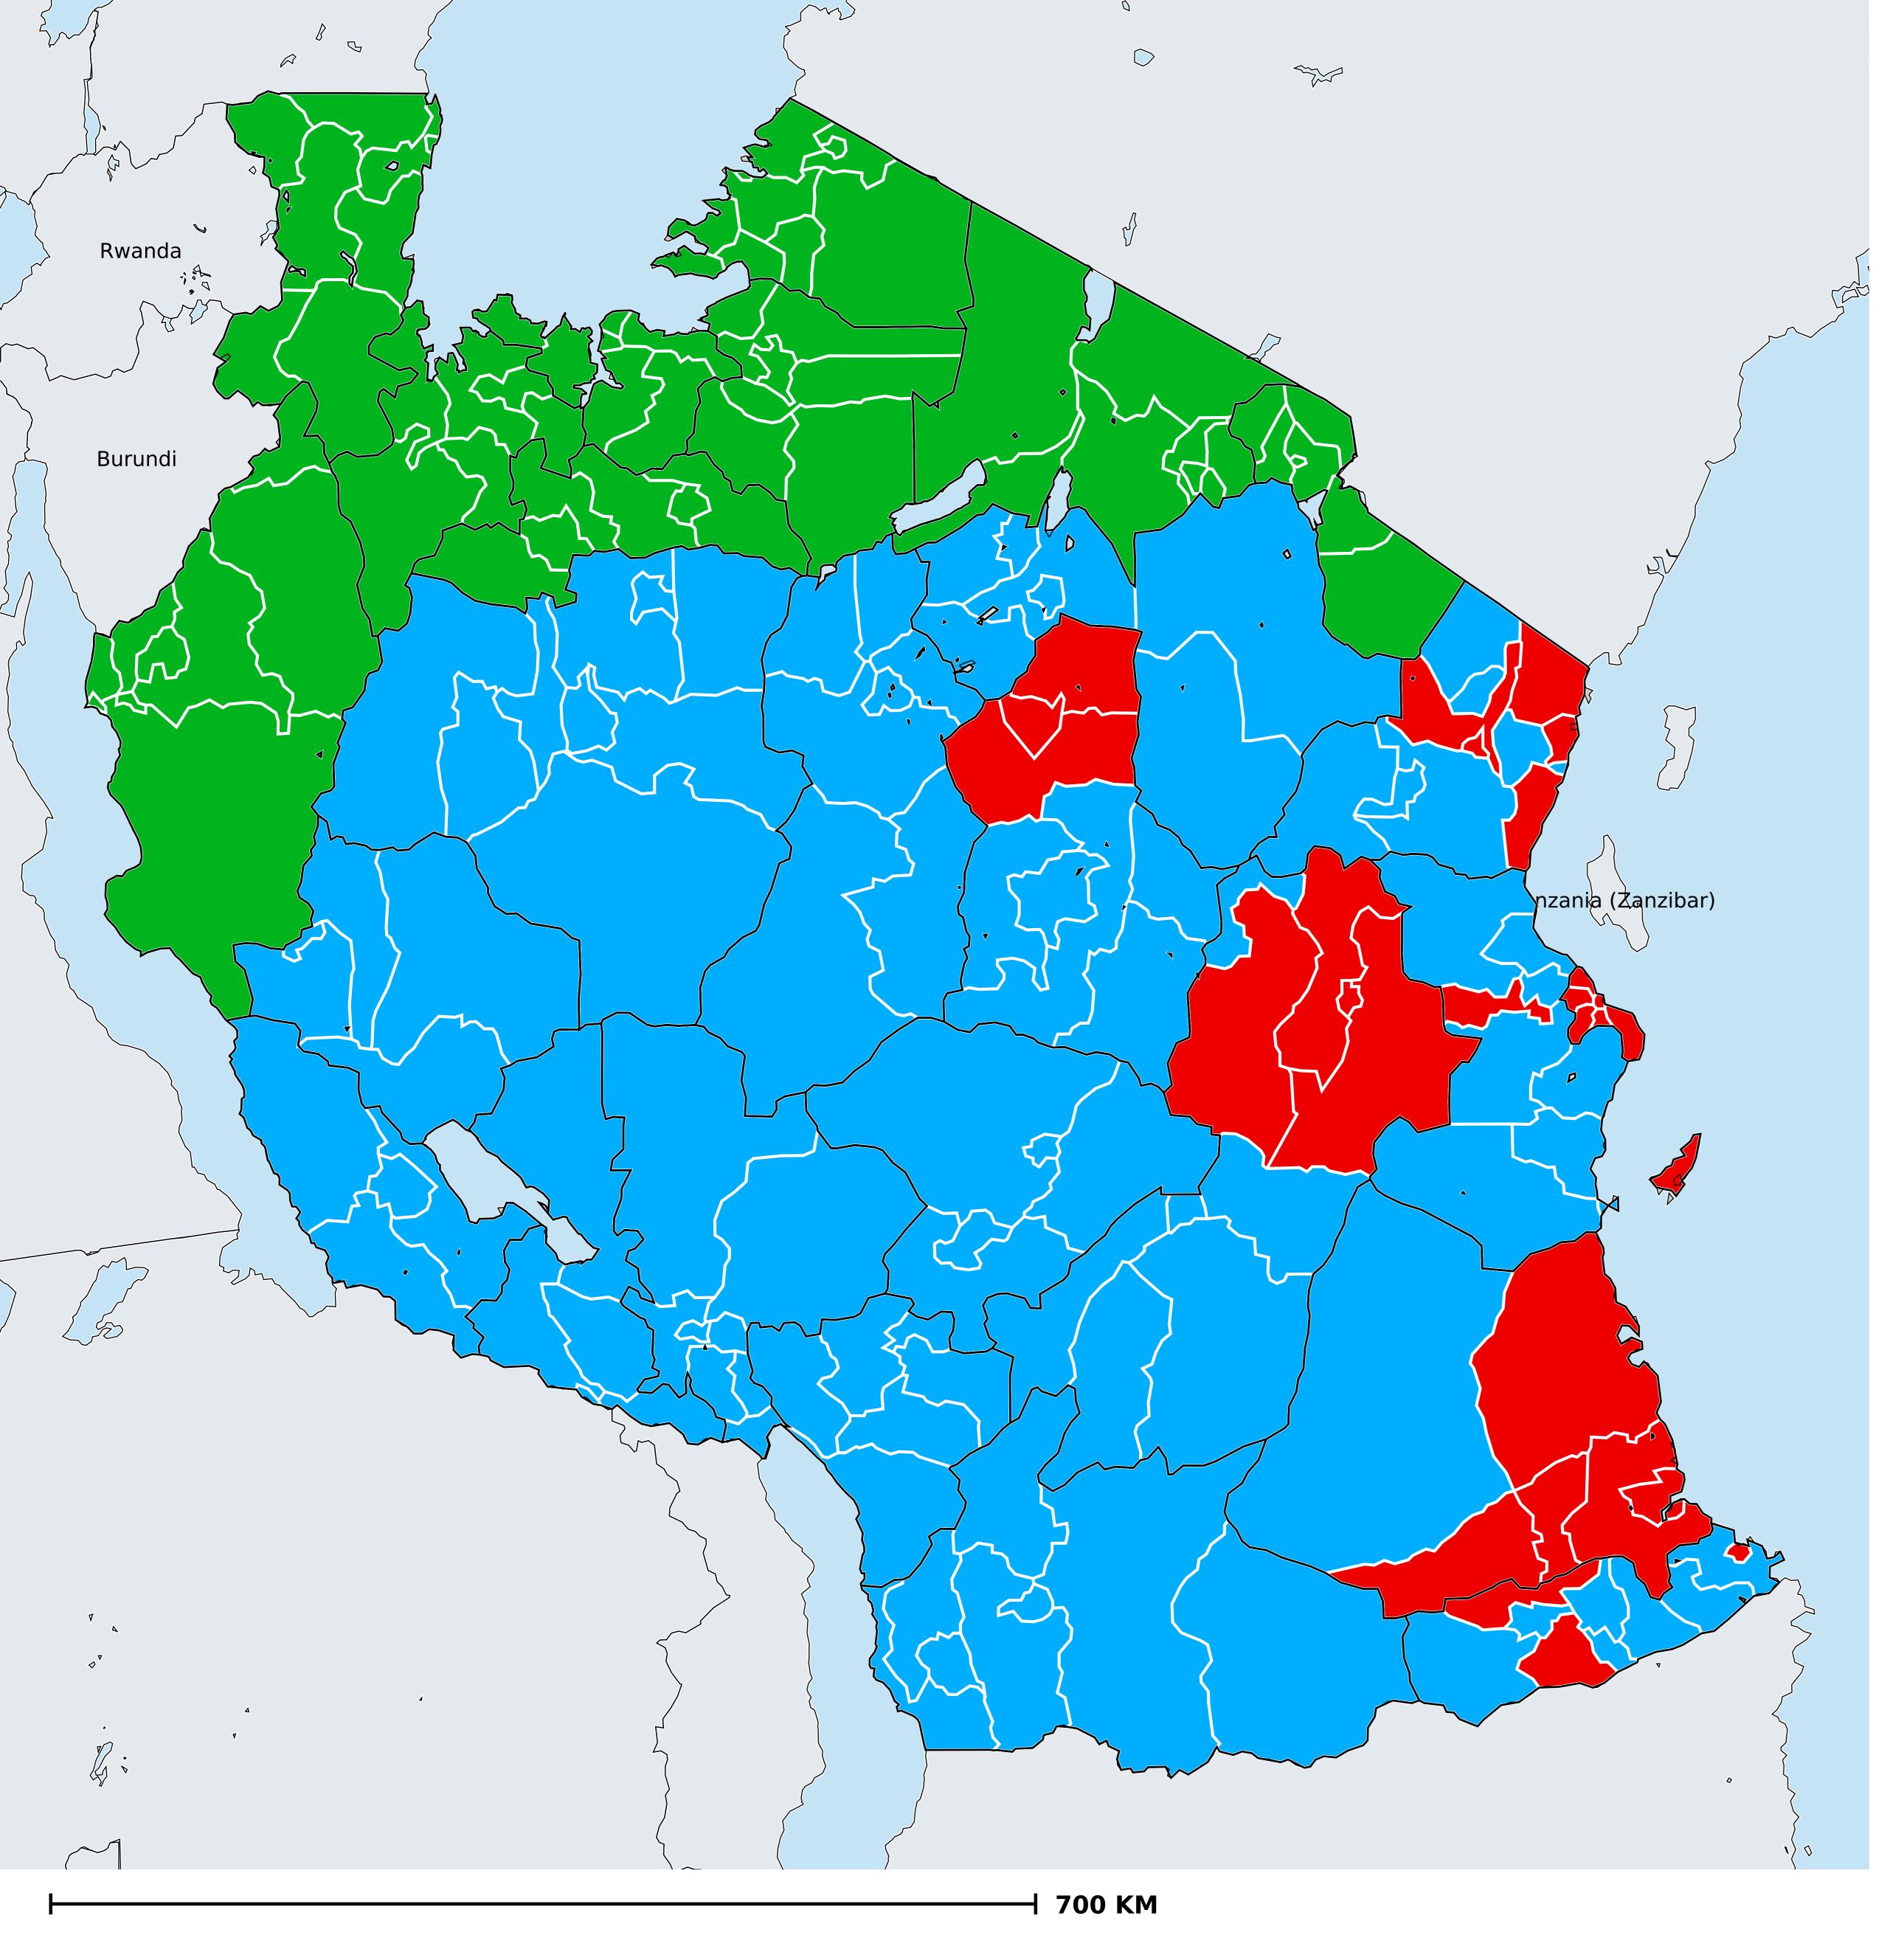

## Tanzania (Mainland) (2017)

## Status of Lymphatic filariasis Elimination

Lymphatic filariasis > Endemicity

Non-endemic
Endemic (requiring MDA)
Under post-intervention surveillance
Endemicity unknown
No data available

Boundaries, names and designations used here do not imply expression of WHO opinion concerning the legal status of any country, territory or area, or of its authorities, or concerning delimitation of frontiers or boundaries. Dotted / dashed lines represent approximate border lines for which there may not yet be full agreement.

## **Data Source:**

Data provided by health ministries to ESPEN through WHO reporting processes. All reasonable precautions have been taken to verify this information

Copyright 2023 WHO. All rights reserved. Generated 19 September 2023