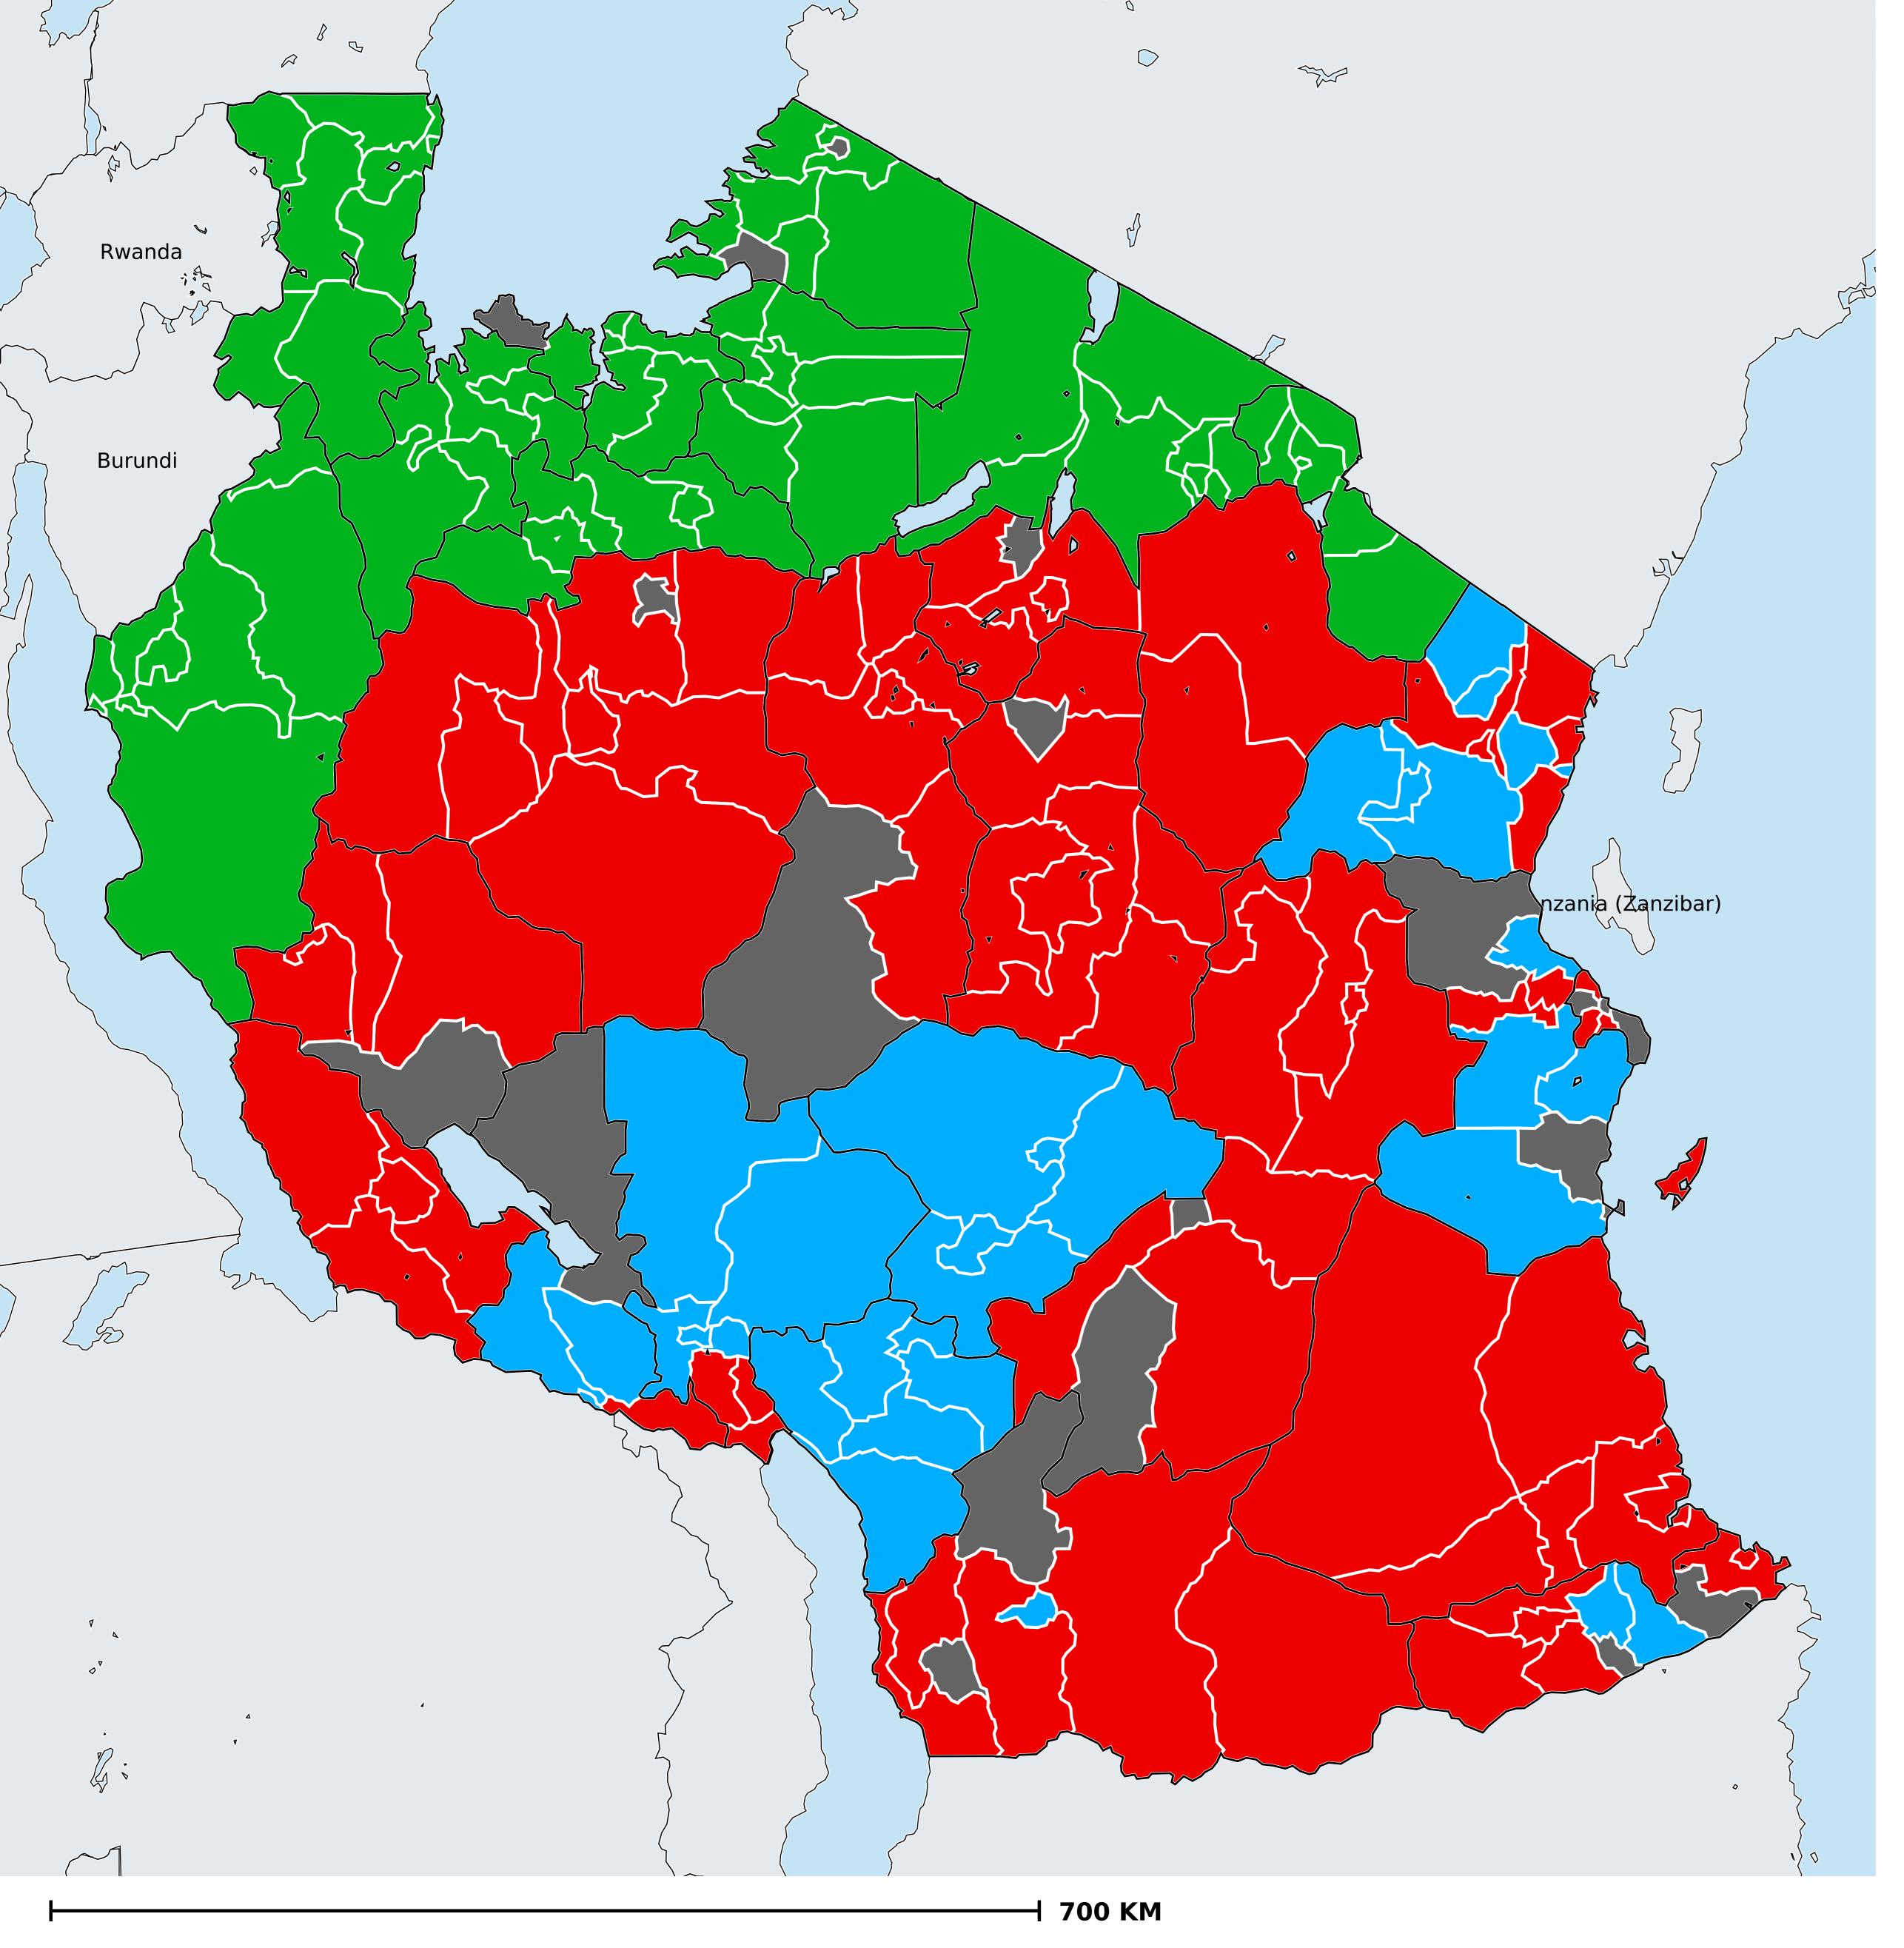

## Tanzania (Mainland) (2015)

## Status of Lymphatic filariasis Elimination

Lymphatic filariasis > Endemicity

Non-endemic
Endemic (requiring MDA)
Under post-intervention surveillance
Endemicity unknown
No data available

Boundaries, names and designations used here do not imply expression of WHO opinion concerning the legal status of any country, territory or area, or of its authorities, or concerning delimitation of frontiers or boundaries. Dotted / dashed lines represent approximate border lines for which there may not yet be full agreement.

## **Data Source:**

Data provided by health ministries to ESPEN through WHO reporting processes. All reasonable precautions have been taken to verify this information

Copyright 2023 WHO. All rights reserved. Generated 19 September 2023