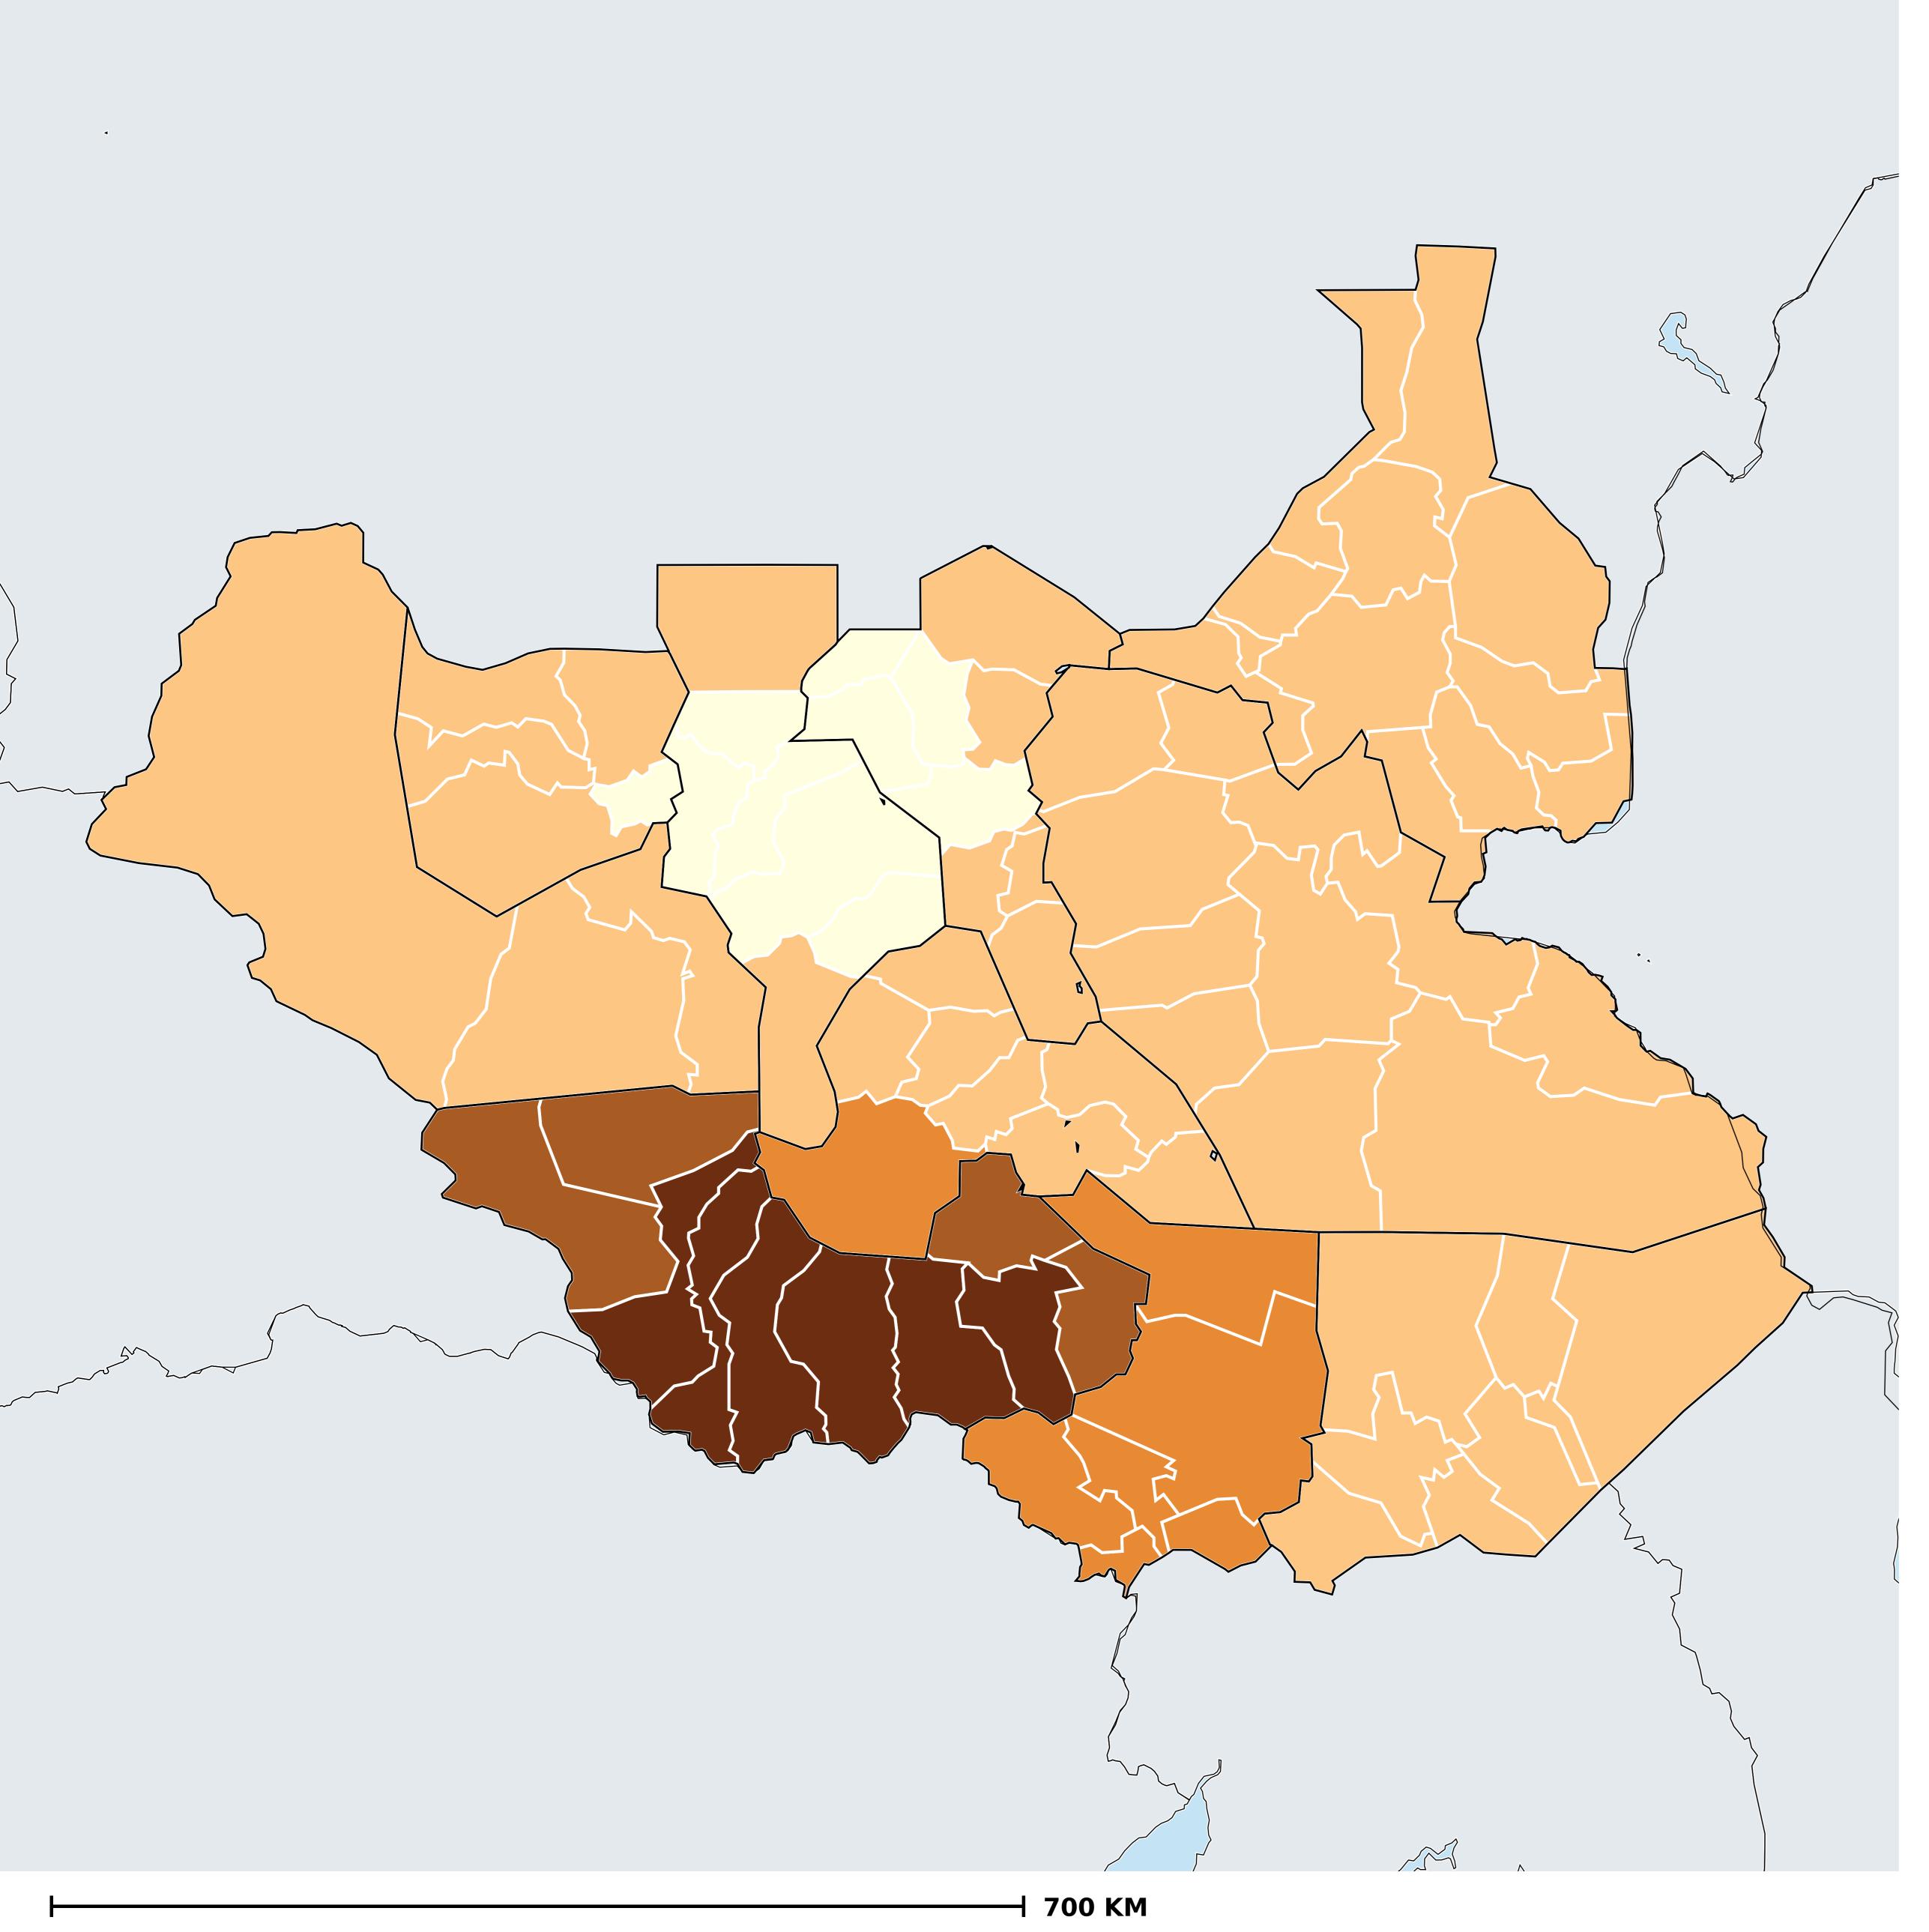

## South Sudan (2016)

Access to any improved or unimproved sanitation (model estimates)

WASH > Access to sanitation > Any sanitation

Boundaries, names and designations used here do not imply expression of WHO opinion concerning the legal status of any country, territory or area, or of its authorities, or concerning delimitation of frontiers or boundaries. Dotted / dashed lines represent approximate border lines for which there may not yet be full agreement.

## **Data Source:**

WaSH estimates produced by the Local Burden of Disease WaSH Collaborators using geostatistical models incorporating data from household surveys and censuses. DOI: https://doi.org/10.1016/S2214-109X(20)30278-3