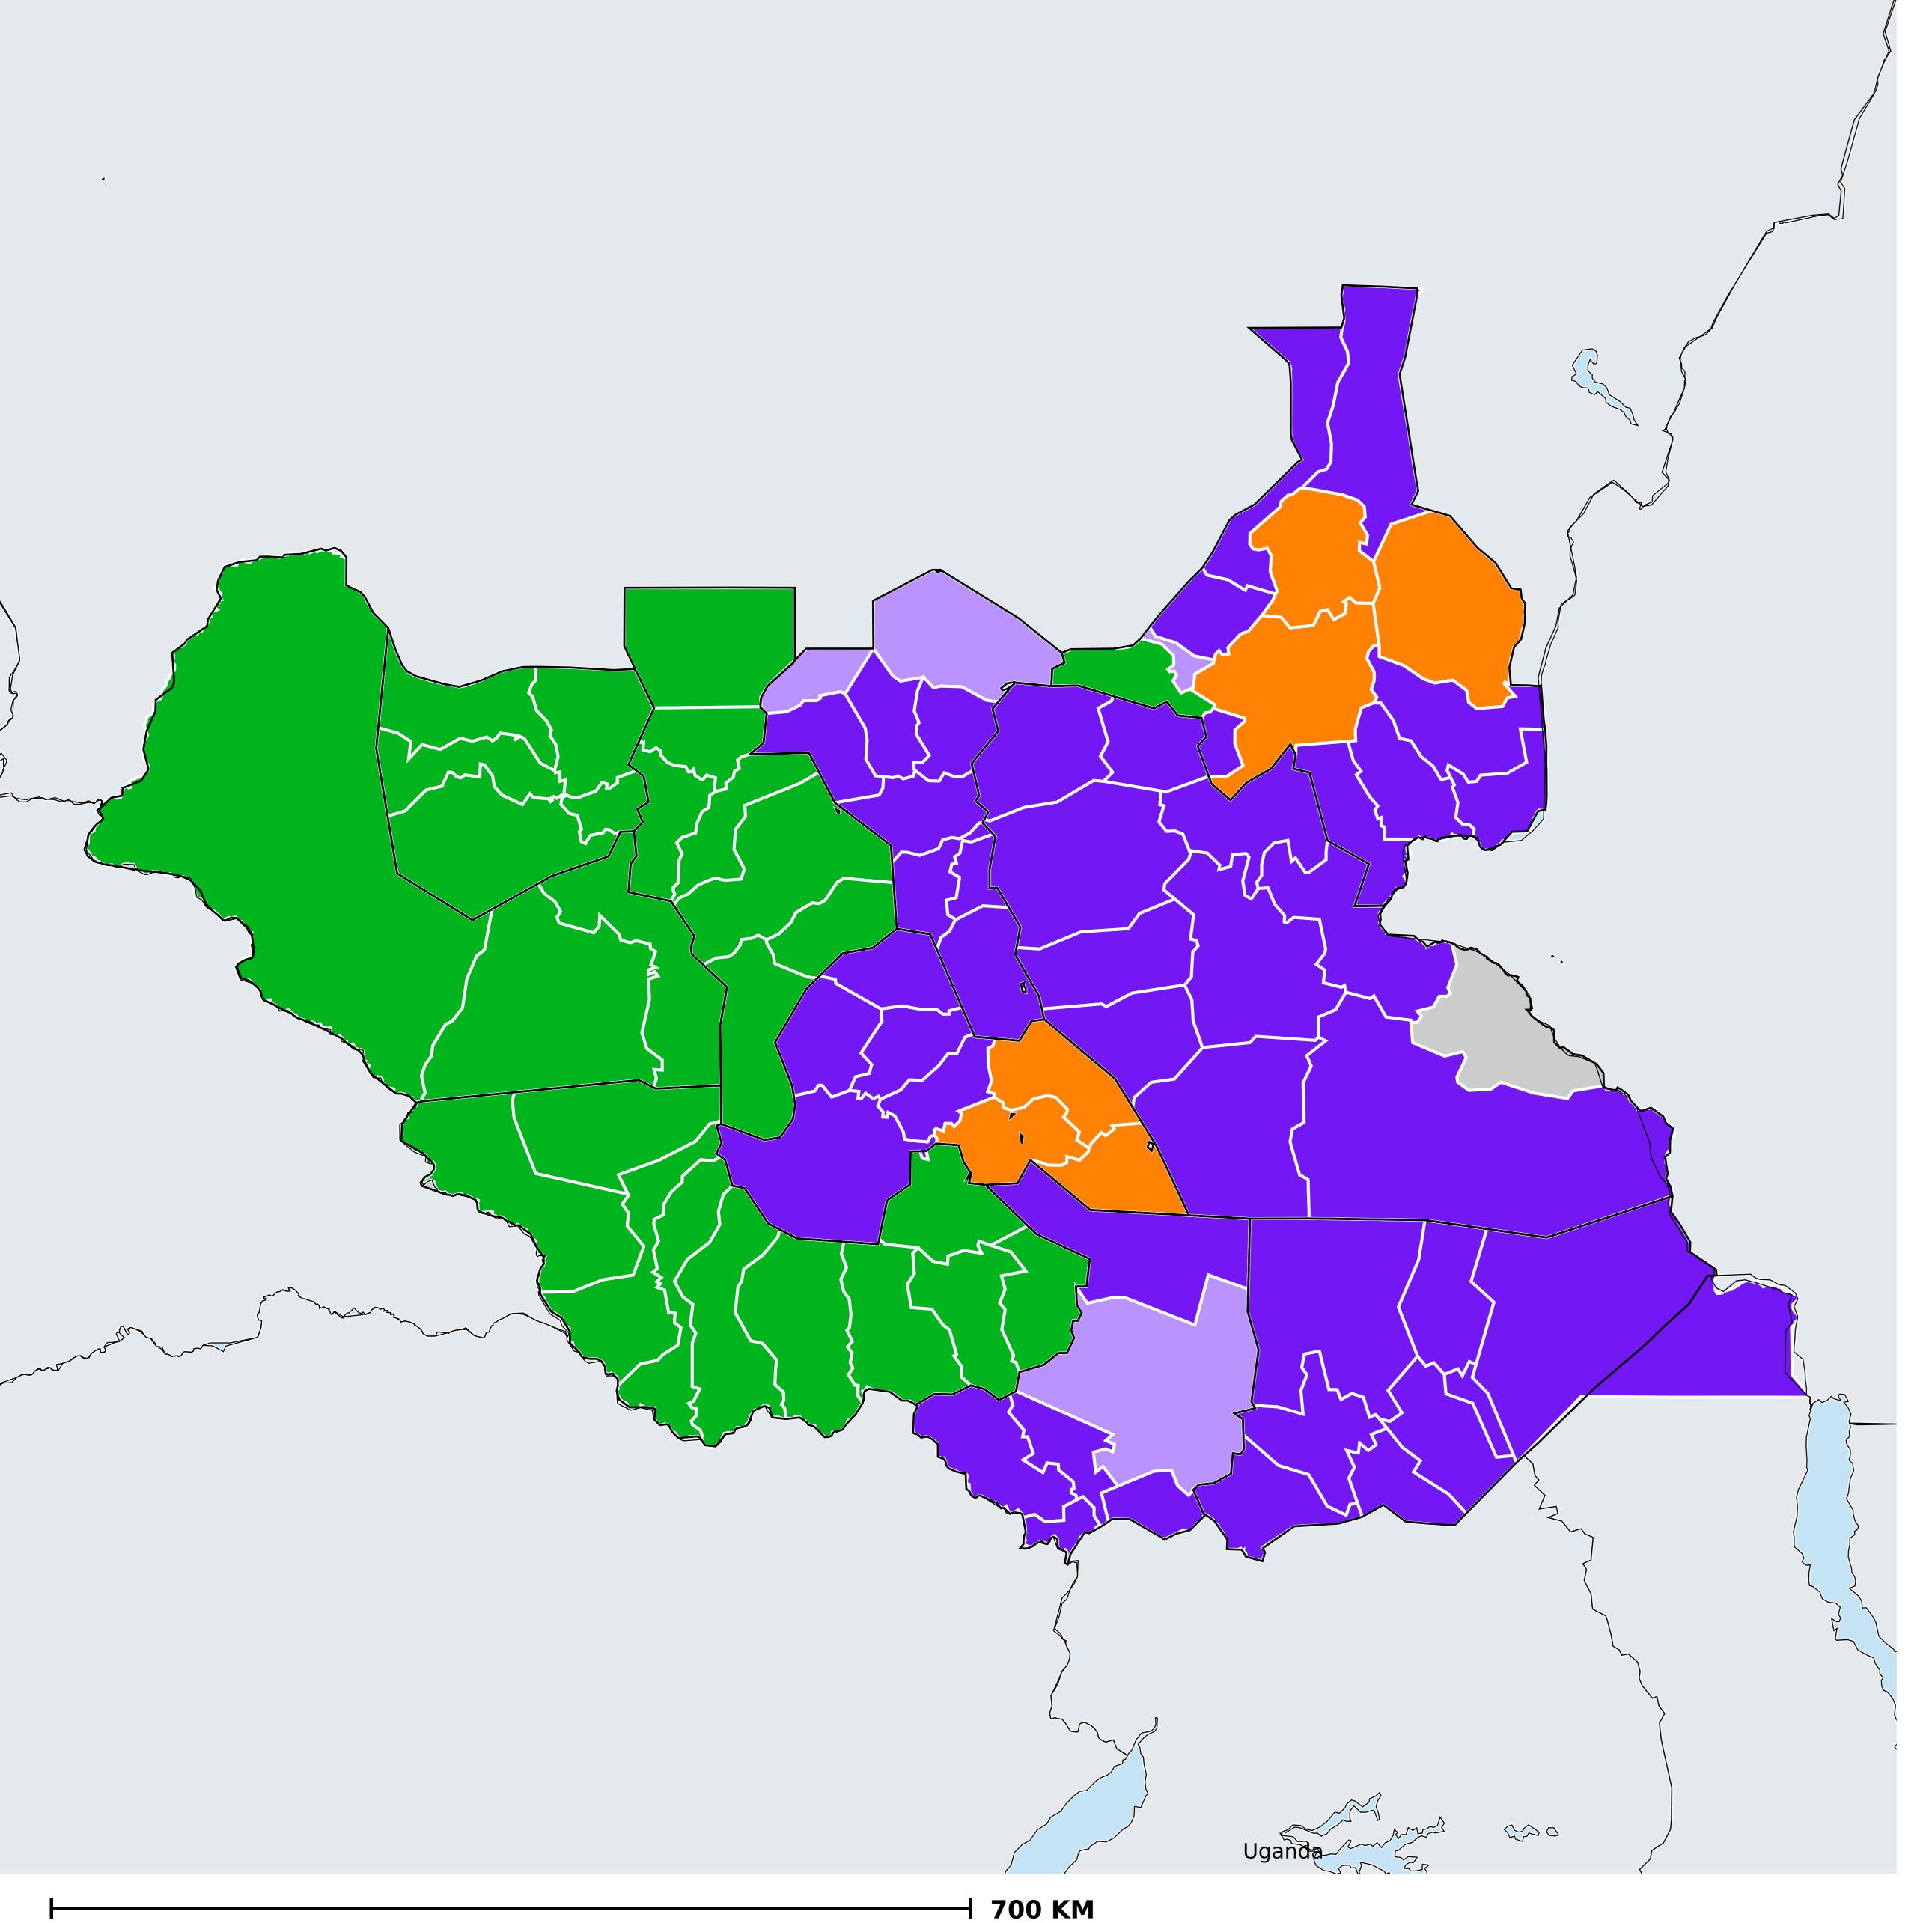

## South Sudan (2010-2019)

## Number of MDA rounds for Trachoma (Geographic coverage)

Trachoma > MDA/PC rounds > Geographic coverage

Boundaries, names and designations used here do not imply expression of WHO opinion concerning the legal status of any country, territory or area, or of its authorities, or concerning delimitation of frontiers or boundaries. Dotted / dashed lines represent approximate border lines for which there may not yet be full agreement.

## **Data Source:**

Data provided by health ministries to ESPEN through WHO reporting processes. All reasonable precautions have been taken to verify this information

Copyright 2022 WHO. All rights reserved. Generated 06 October 2022