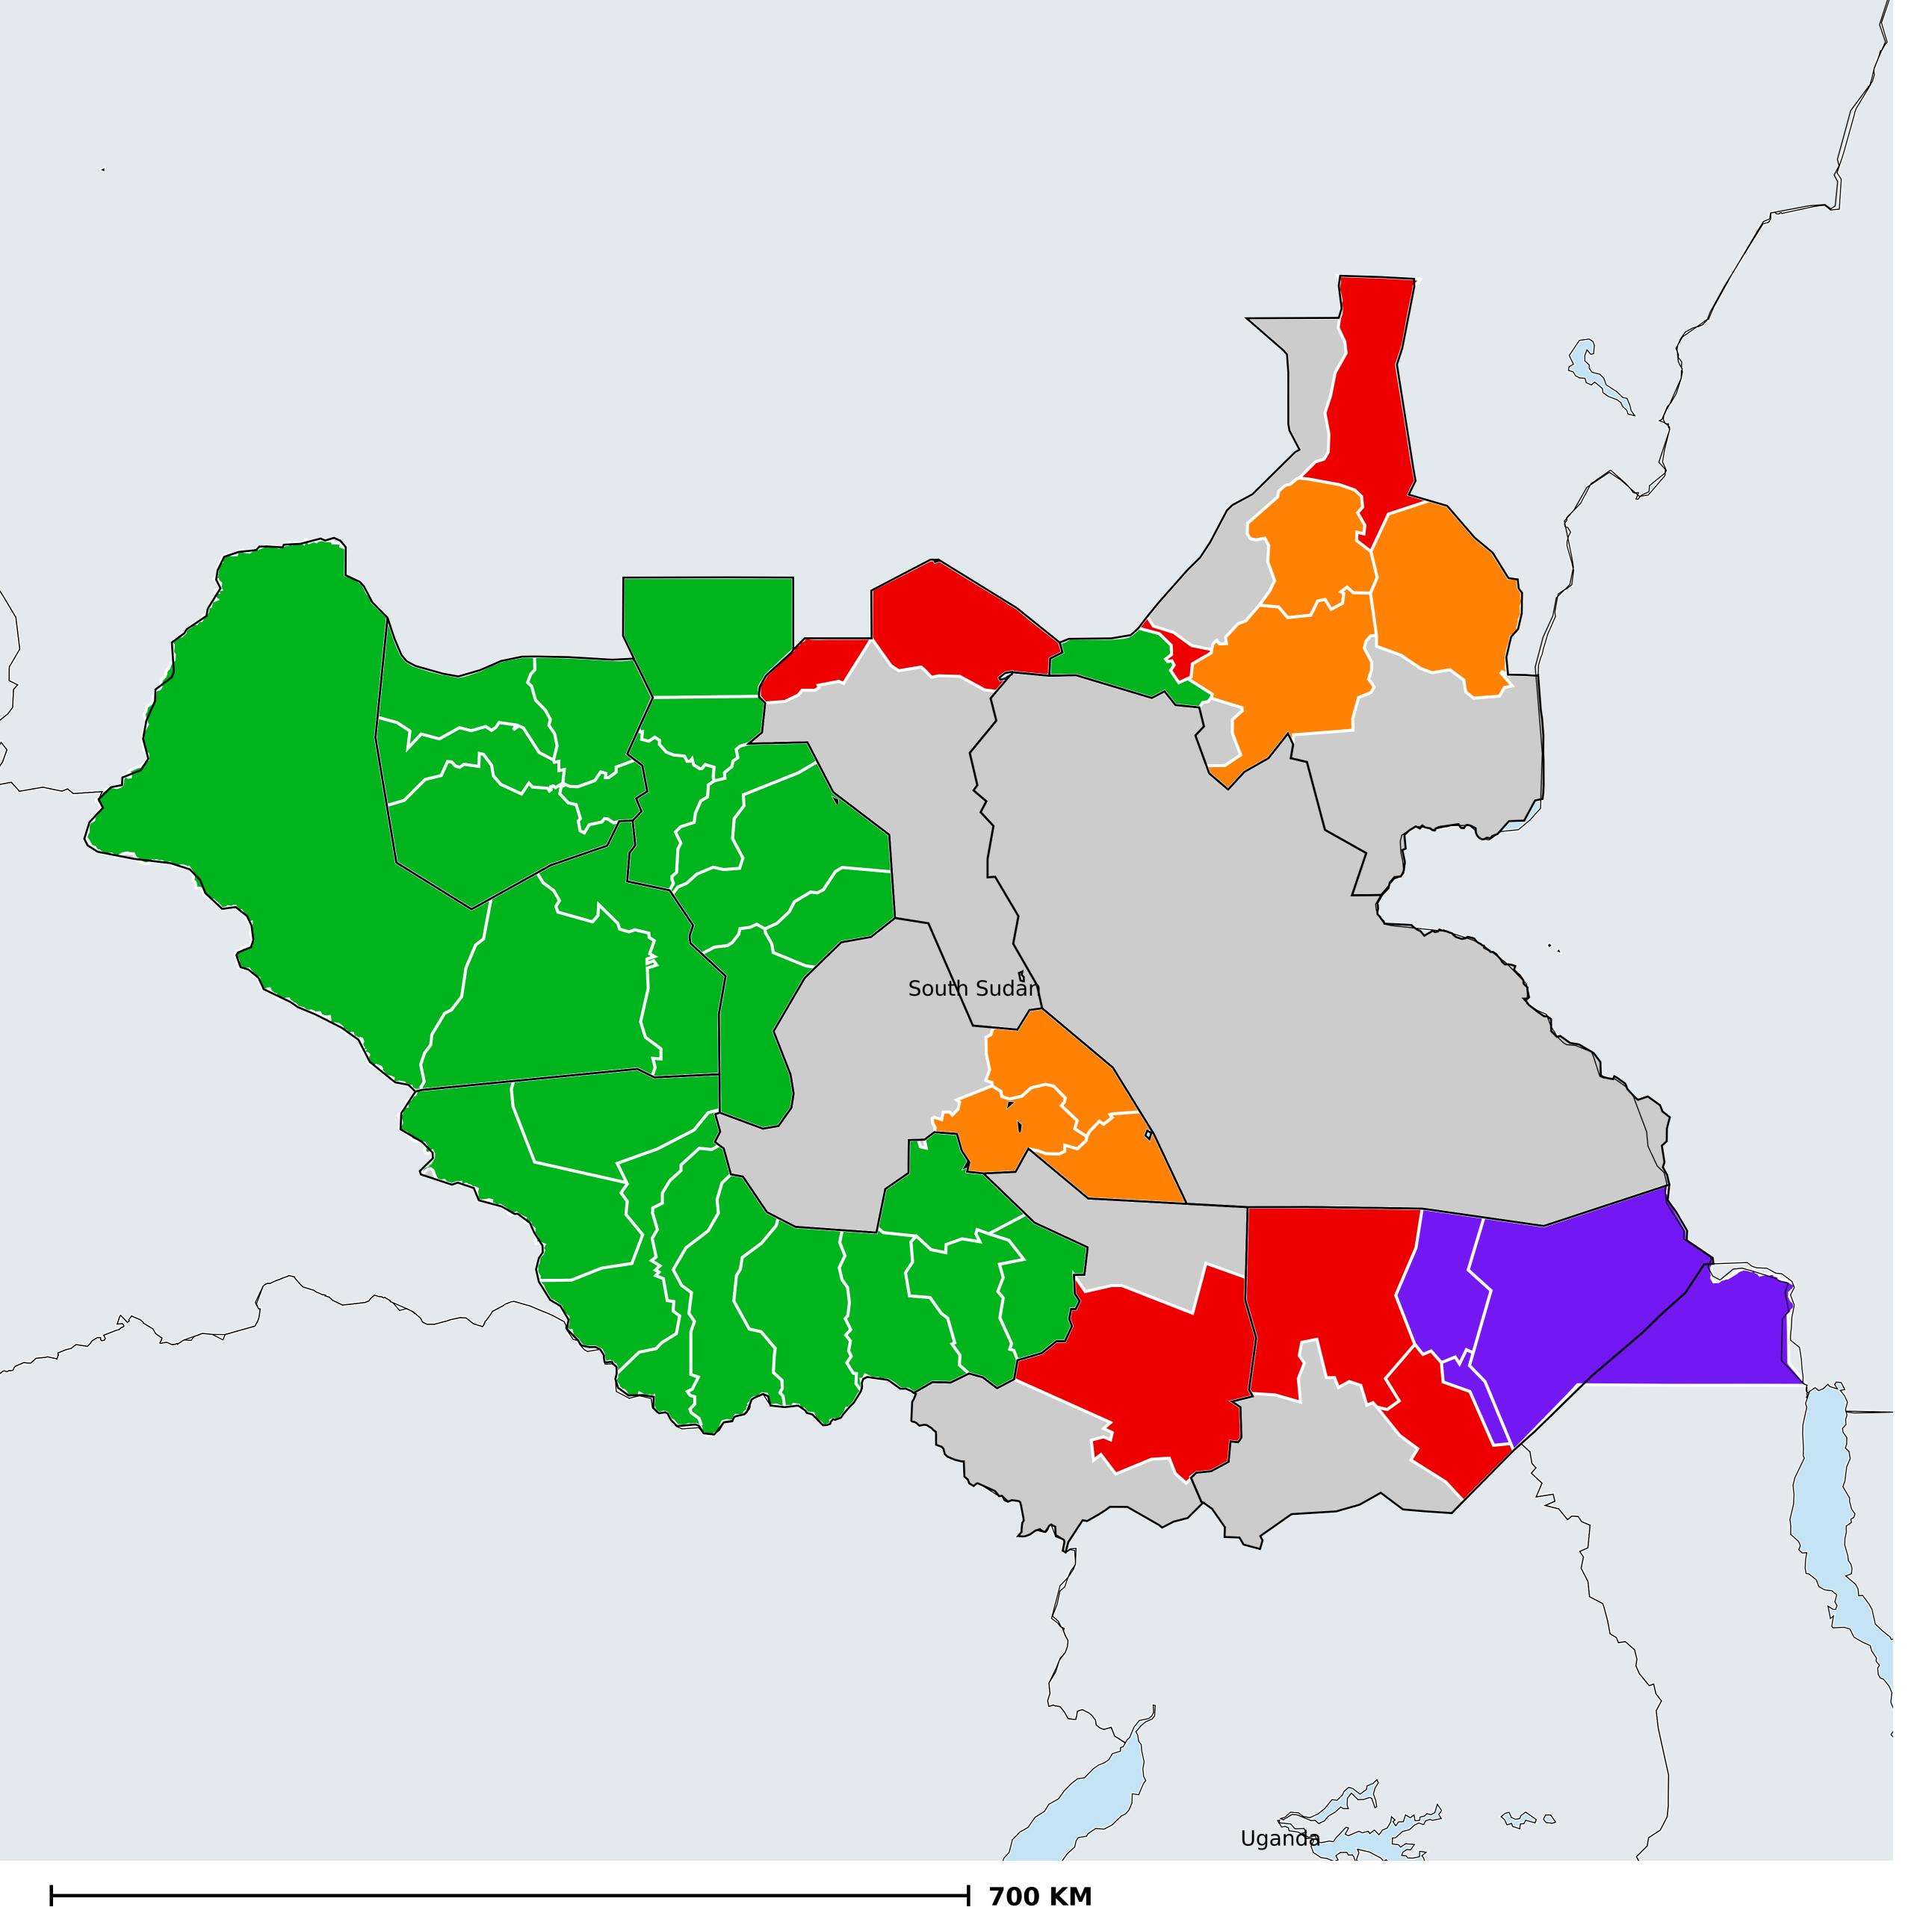

## South Sudan (2018)

## Geographic MDA/PC coverage of Trachoma

Trachoma > MDA/PC coverage > Geographic coverage

MDA not warranted
Endemicity unknown
MDA not delivered - Endemic
MDA delivered
Under post-intervention surveillance

Boundaries, names and designations used here do not imply expression of WHO opinion concerning the legal status of any country, territory or area, or of its authorities, or concerning delimitation of frontiers or boundaries. Dotted / dashed lines represent approximate border lines for which there may not yet be full agreement.