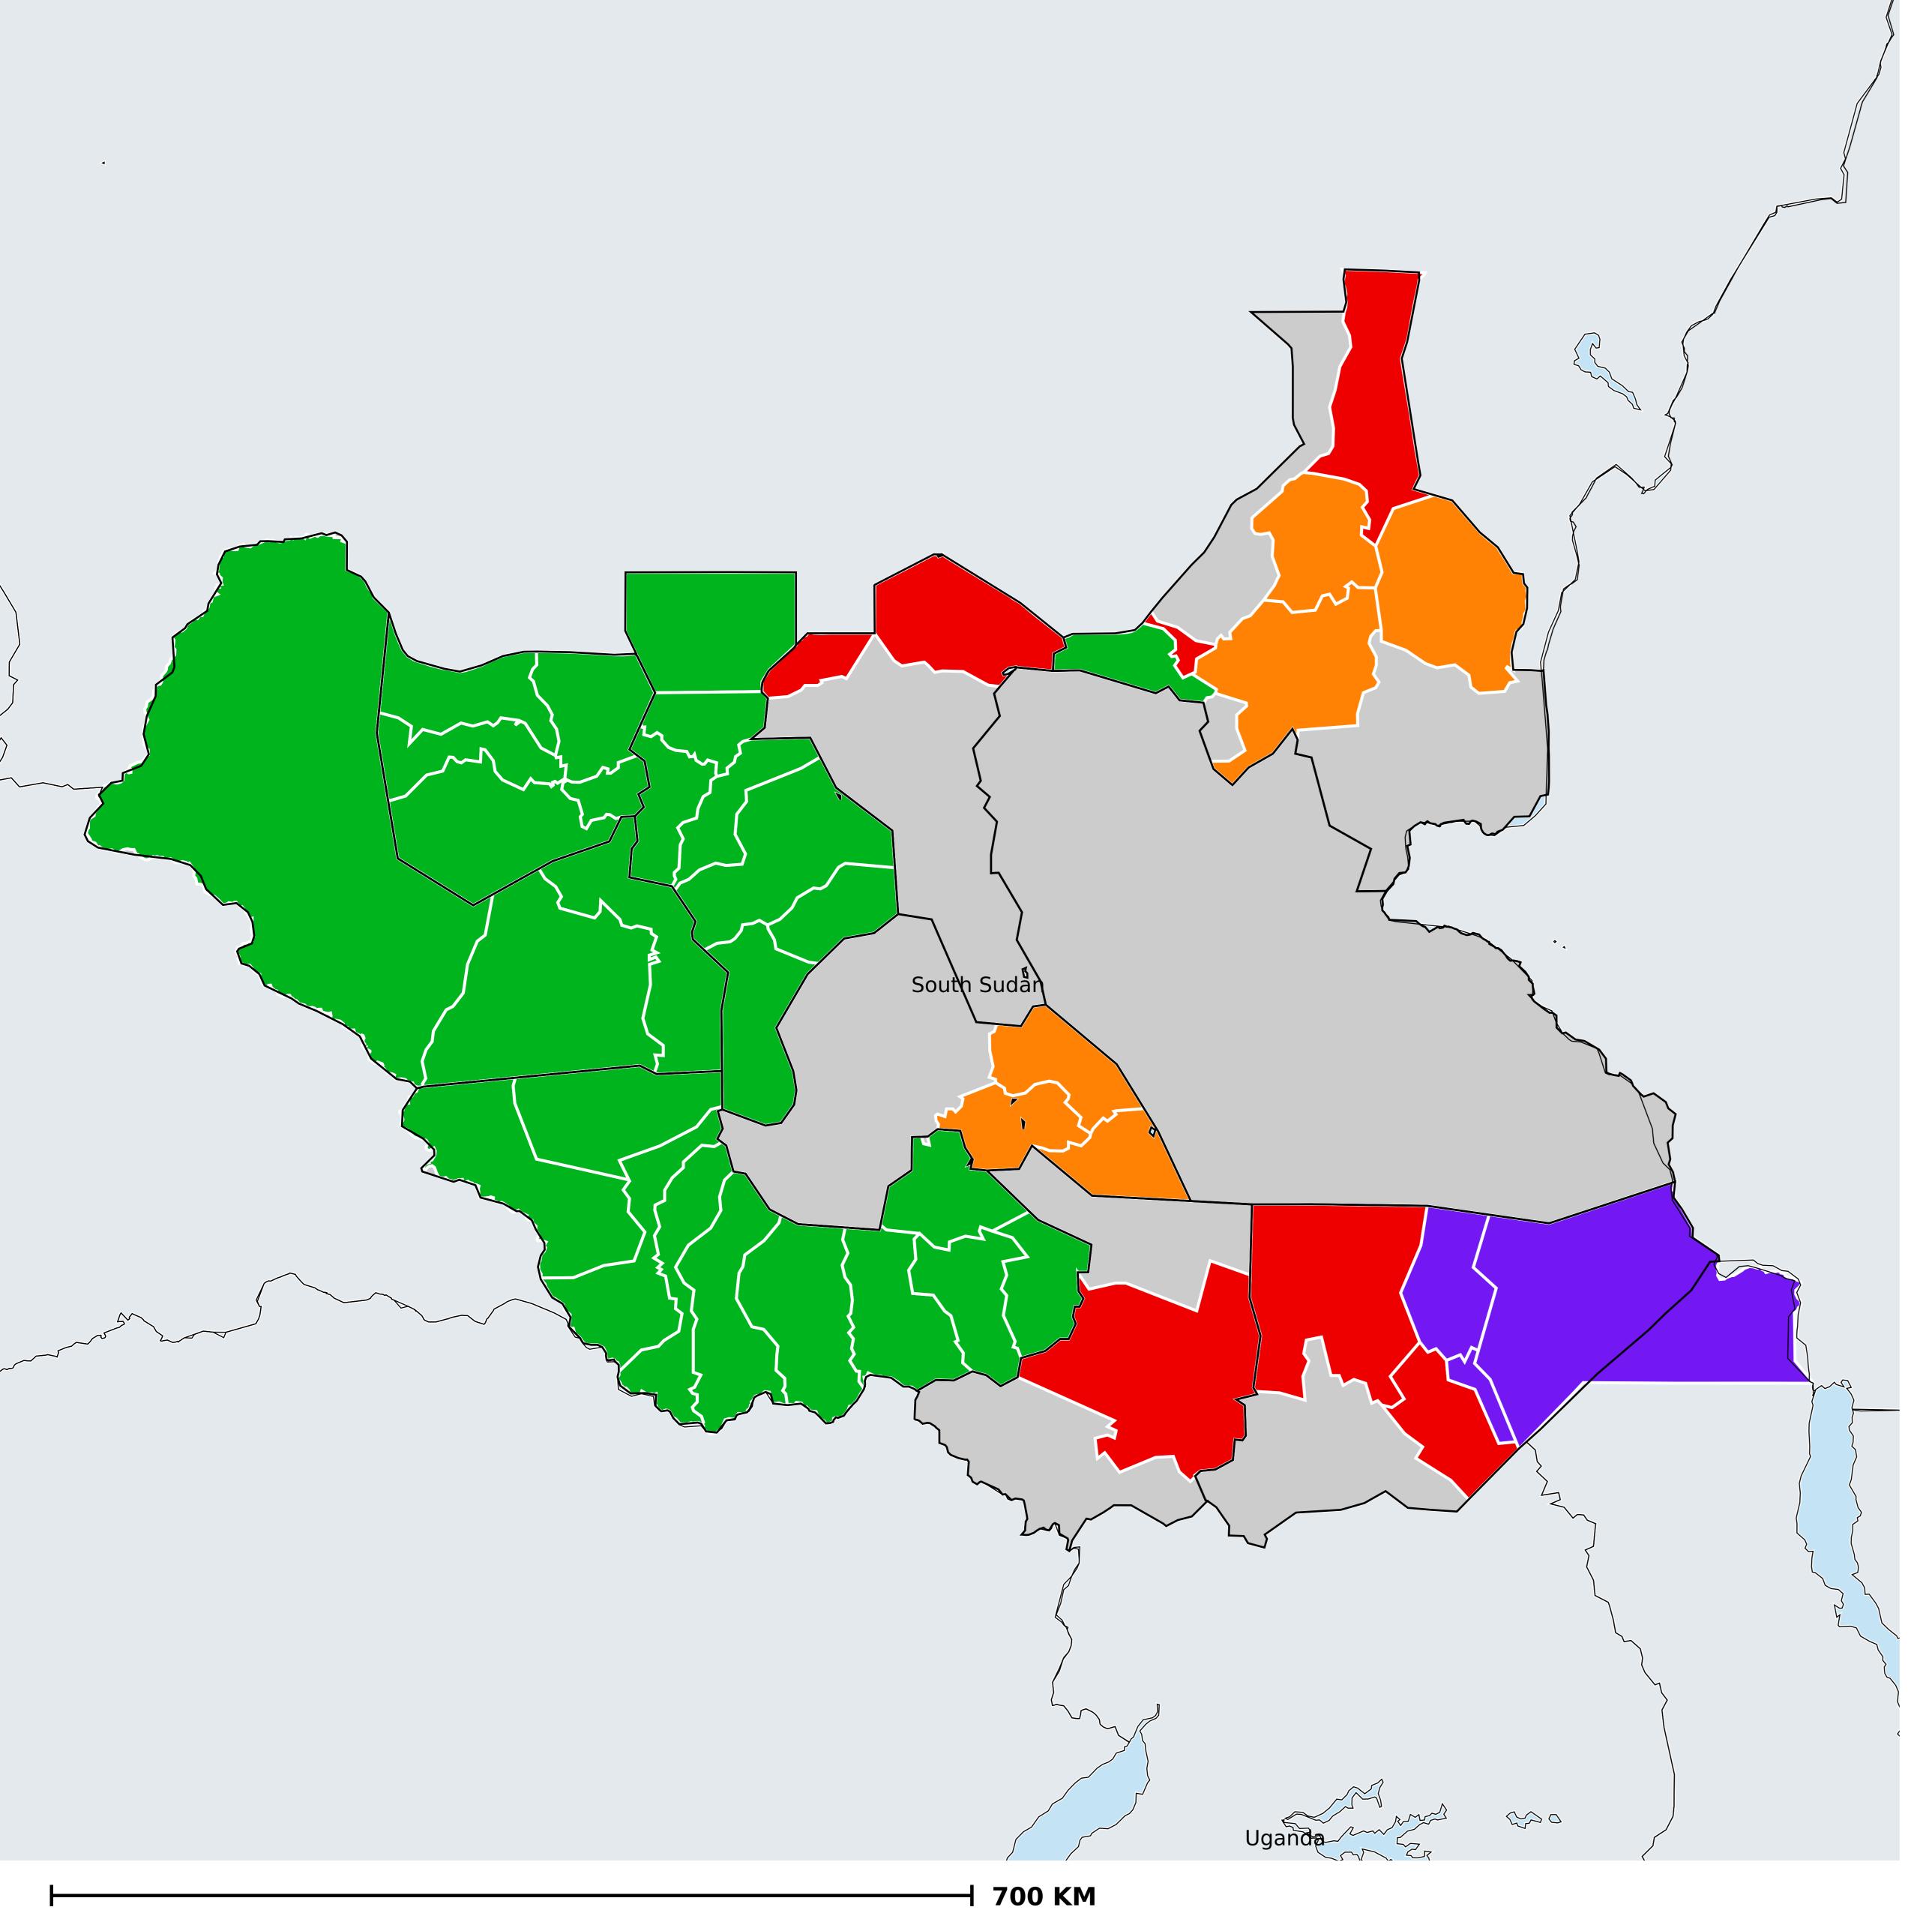

## South Sudan (2016)

## Geographic MDA/PC coverage of Trachoma

Trachoma > MDA/PC coverage > Geographic coverage

MDA not warranted
Endemicity unknown
MDA not delivered - Endemic
MDA delivered
Under post-intervention surveillance

Boundaries, names and designations used here do not imply expression of WHO opinion concerning the legal status of any country, territory or area, or of its authorities, or concerning delimitation of frontiers or boundaries. Dotted / dashed lines represent approximate border lines for which there may not yet be full agreement.